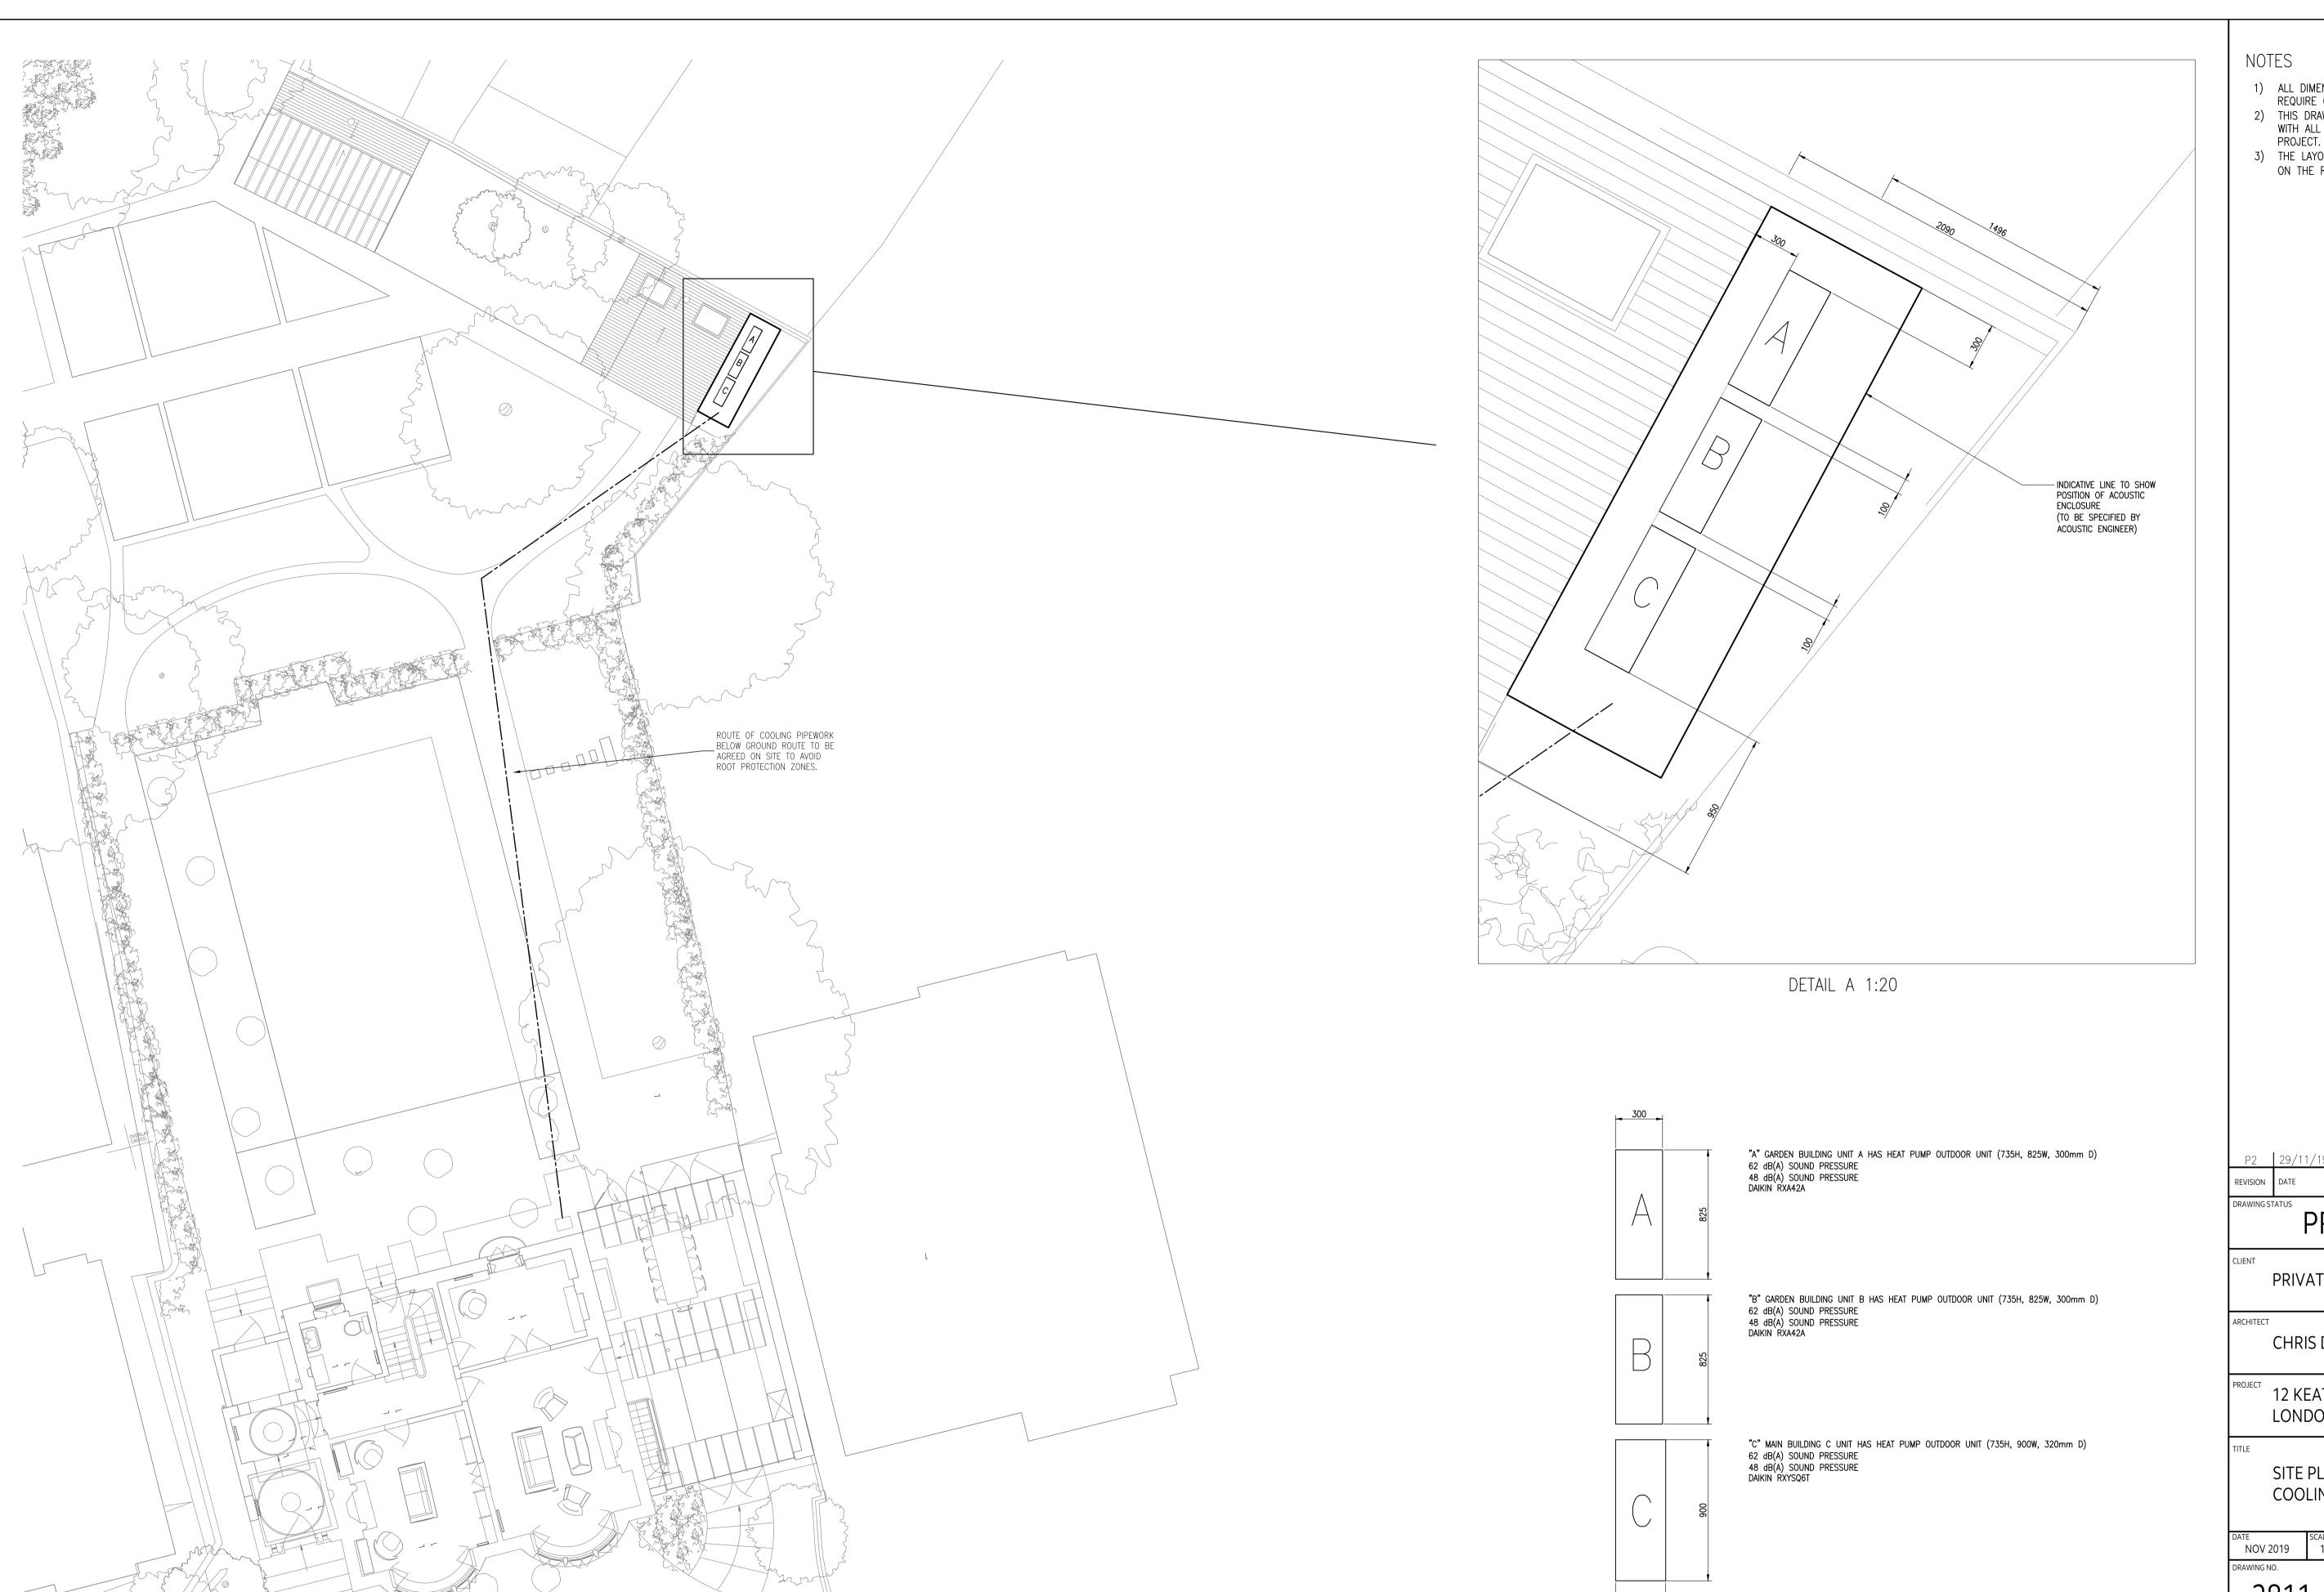

320

- ALL DIMENSIONS ARE FOR GUIDANCE ONLY AND REQUIRE CHECKING ON SITE.
- 2) THIS DRAWING SHALL BE READ IN CONJUNCTION WITH ALL DOCUMENTATION PERTAINING TO THIS
- 3) THE LAYOUT OF MECHANICAL COMPONENTS RELIES
  ON THE RELOCATION OF BUILDING "B"

P2 | 29/11/19 | INDICATIVE SOUND ENCLOSURE ADDED

PRELIMINARY

DESCRIPTION

PRIVATE CLIENT

CHRIS DYSON ARCHITECTS

12 KEATS GROVE, HAMSTEAD

LONDON NW3 2RN

SITE PLAN PROPOSED COMFORT COOLING STRATEGY

| 2811 - MSK01 |            |          | P2           |
|--------------|------------|----------|--------------|
| DRAWING NO.  |            |          | REVISION     |
| NOV 2019     | 1:100 @ A1 | JL       | LC<br>LC     |
| DATE         | SCALE      | DRAWN BY | I CHECKED BY |