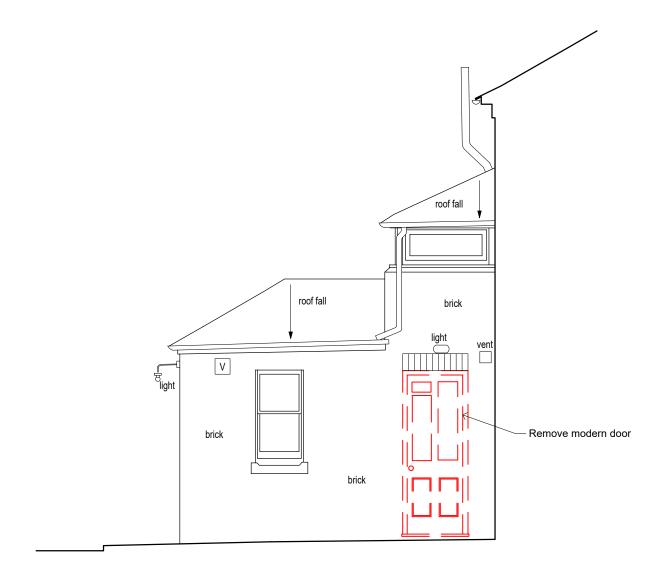

M Measurement

T Tender 3 St Martin's Almshouses, London STMA3.01 5100 Section AA C Construction
R Record Stripping Out 0 25-09-19 ERH AXT Initial Issue 3P 1: 50 0

Rev Date Dwn Auth Revision

| Notes                                                                                                                                                                                                                   | Drawing Status       |          |               |          |     |              |        |              |                                                                                 |                     |                                        |              |
|-------------------------------------------------------------------------------------------------------------------------------------------------------------------------------------------------------------------------|----------------------|----------|---------------|----------|-----|--------------|--------|--------------|---------------------------------------------------------------------------------|---------------------|----------------------------------------|--------------|
| <ol> <li>Any dwg format drawing is to be read in conjunction with and at the scale of the accompanying pdf.</li> </ol>                                                                                                  | F Feasibility        |          |               |          |     |              |        |              | Donald Insall Associates                                                        | ~                   | 12 Dayon                               | obiro Ctroot |
| <ol> <li>Where colours other than black or grey are used, the drawing must be plotted in colour.</li> <li>For status 'C' (Construction) drawings all dimensions are to be checked on site by the contractor,</li> </ol> | S Sketch Design      |          |               |          |     |              |        |              | DOLIGICATISMA ASSOCIATES Chartered Architects and Historic Building Consultants |                     | 12 Devonshire Street<br>London W1G 7AB |              |
| scaling is for Local Authority purposes only.  4. Unless otherwise indicated, all dimensions are in millimeters.                                                                                                        | P Planning           |          |               |          |     |              |        |              | CIENTEEN ARCIMECISAIN USBILLE BUIKING CARSUNAN                                  |                     |                                        | 7245 9888    |
| All information on this drawing is to be read in conjunction with the relevant Donald Insall Associates                                                                                                                 | B Building Control   | $\vdash$ |               |          |     |              | _      |              |                                                                                 | london@             | ginsall-archi                          | itects.co.uk |
| specification and trade contractors' drawings and information by specialists.  6. In the event of any discrepancy, please contact us immediately.                                                                       | D Design Development |          |               |          |     |              |        |              | 3 St Martin's Almshouses, London                                                |                     |                                        |              |
| This drawing may contain survey information by others and is to be used solely for the purposes for                                                                                                                     | M Measurement        |          |               |          |     |              |        |              | ,                                                                               |                     |                                        |              |
| which it was issued.  8. These are uncontrolled documents issued for information purposes only. If you have any queries                                                                                                 | T Tender             |          |               |          |     |              |        |              |                                                                                 | Project<br>STMA3.01 | No E                                   | 5200         |
| regarding the drawings, please contact DIA immediately.                                                                                                                                                                 | C Construction       |          |               |          |     |              |        |              | Elevation 1                                                                     | STWAS.01            | 2                                      | 200          |
| <ol> <li>Please note DIA cannot be held responsible for any errors arising from changes made to an<br/>uncontrolled dwg file.</li> </ol>                                                                                | R Record             |          |               |          | 0 2 | 25-09-19 ERH | AXT II | nitial Issue | Stripping Out                                                                   |                     | Status                                 | Revision     |
| © 2019 DONALD INSALL ASSOCIATES LTD                                                                                                                                                                                     |                      | Rev      | Date Dwn Auth | Revision | Rev | Date Dwn     | Auth F | Revision     |                                                                                 | 1: 50               | 3P                                     | 0            |