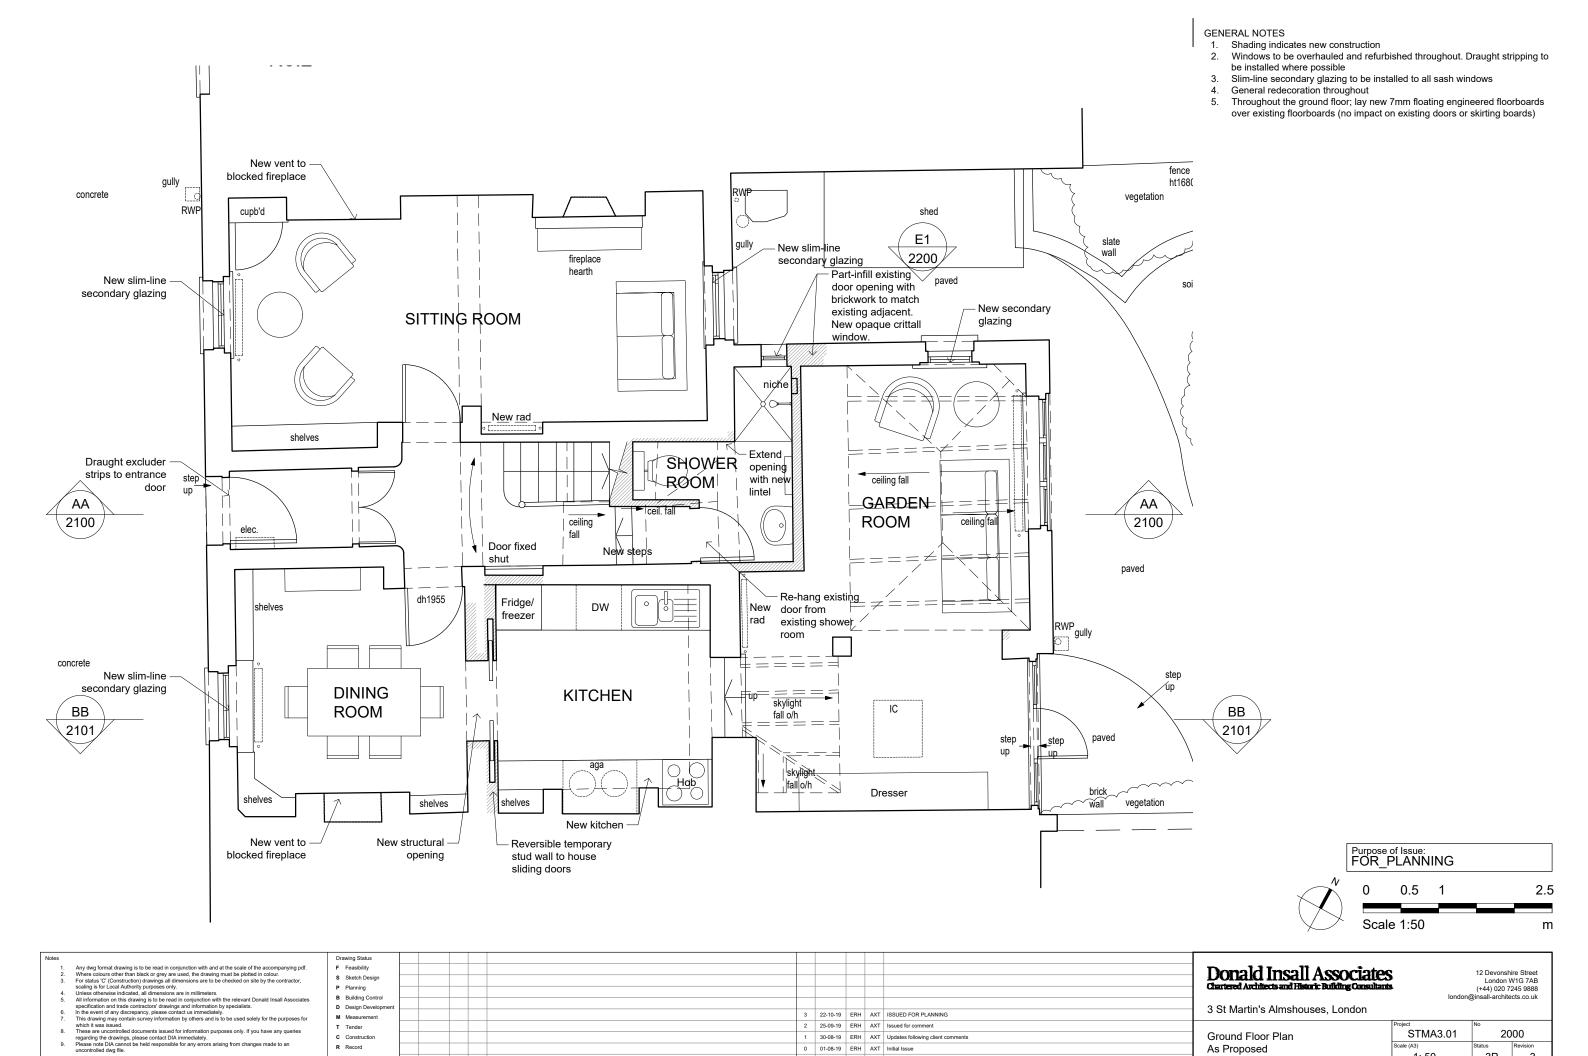

## GENERAL NOTES

- Shading indicates new construction
- 2. Windows to be overhauled and refurbished throughout. Draught stripping to be installed where possible
- 3. Slim-line secondary glazing to be installed to all sash windows
- General redecoration throughout
- 5. Throughout the ground floor; lay new 7mm floating engineered floorboards over existing floorboards (no impact on existing doors or skirting boards)

## Any dwg format drawing is to be read in conjunction with and at the scale of the accompanying pdf. Where colours other than black or grey are used, the drawing must be plotted in colour. For status 'C' (Construction) drawings all dimensions are to be checked on site by the contractor, scaling is for Local Authority purposes only. Unless otherwise indicated, all dimensions are in millimeters. Unless otherwise indicated, all dimensions are in millimeters. As indimension of the discontinuous discontinuou S Sketch Design P Planning B Building Control D Design Developm 3 22-10-19 ERH AXT ISSUED FOR PLANNING 2 25-09-19 ERH AXT Issued for comment T Tender First Floor Plan 30-08-19 ERH AXT Updates following client comments C Construction R Record 0 01-08-19 ERH AXT Initial Issue As Proposed © 2019 DONALD INSALL ASSOCIATES LTD Rev Date Dwn Auth Revision Rev Date Dwn Auth Revision

STMA3.01 2001 3P 1: 50 3

- 1. Shading indicates new construction
  2. Windows to be overhauled and refurbished throughout. Draught stripping to be installed where possible
  3. Slim-line secondary glazing to be installed to all sash windows
  4. General redecoration throughout
  5. Throughout the ground floor; lay new 7mm floating engineered floorboards over existing floorboards (no impact on existing doors or skirting boards)