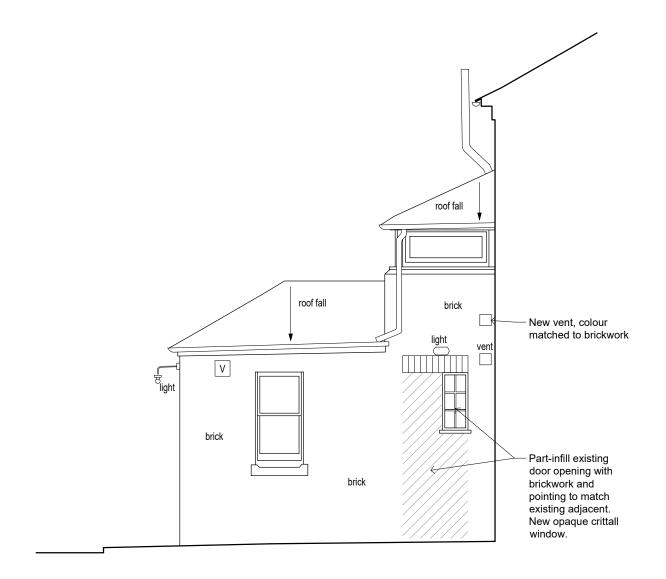

| Notes                                                                                                                                                                                                                   | Drawing Status       |     |      |          |                   |       |          |        |                    |                                                       |                                        |
|-------------------------------------------------------------------------------------------------------------------------------------------------------------------------------------------------------------------------|----------------------|-----|------|----------|-------------------|-------|----------|--------|--------------------|-------------------------------------------------------|----------------------------------------|
| <ol> <li>Any dwg format drawing is to be read in conjunction with and at the scale of the accompanying pdf.</li> </ol>                                                                                                  | F Feasibility        |     |      |          |                   |       |          |        |                    | Donald Insall Associates                              | 40.0                                   |
| <ol> <li>Where colours other than black or grey are used, the drawing must be plotted in colour.</li> <li>For status 'C' (Construction) drawings all dimensions are to be checked on site by the contractor,</li> </ol> | S Sketch Design      |     |      |          |                   |       |          | -      |                    | Donald Insall Associates                              | 12 Devonshire Street<br>London W1G 7AB |
| scaling is for Local Authority purposes only.                                                                                                                                                                           | P Planning           |     |      |          |                   |       |          | -      |                    | Chartered Architects and Historic Building Consultant | (+44) 020 7245 9888                    |
| Unless otherwise indicated, all dimensions are in millimeters.     All information on this drawing is to be read in conjunction with the relevant Donald Insall Associates.                                             | B Building Control   |     |      |          |                   |       |          |        |                    | _                                                     | london@insall-architects.co.uk         |
| specification and trade contractors' drawings and information by specialists.                                                                                                                                           | D Design Development |     |      |          |                   |       |          |        |                    | 3 St Martin's Almshouses, London                      | _                                      |
| In the event of any discrepancy, please contact us immediately.     This drawing may contain survey information by others and is to be used solely for the purposes for                                                 | M Measurement        |     |      |          |                   |       |          |        |                    | 5 St Martin 5 Amishouses, London                      |                                        |
| which it was issued.                                                                                                                                                                                                    | T Tender             |     |      |          | 2                 | 22-10 | 0-19 ERH | AXT IS | SSUED FOR PLANNING |                                                       | Project No                             |
| <ol> <li>These are uncontrolled documents issued for information purposes only. If you have any queries regarding the drawings, please contact DIA immediately.</li> </ol>                                              | C Construction       |     |      |          | 1                 | 25-09 | 9-19 FRH | AXT Is | sued for comment   | Elevation 1                                           | STMA3.01 2200                          |
| 9. Please note DIA cannot be held responsible for any errors arising from changes made to an uncontrolled dwg file.                                                                                                     | R Record             |     |      |          | 0                 | -     | 8-19 ERH |        |                    | As Proposed                                           | Scale (A3) Status Revision             |
| © 2019 DONALD INSALL ASSOCIATES LTD                                                                                                                                                                                     |                      | Pau | Data | Dum Auth | Paulaian Paulaian | , Dot | to Dum   | Auth B | autalan            |                                                       | 1:50   3P   2                          |