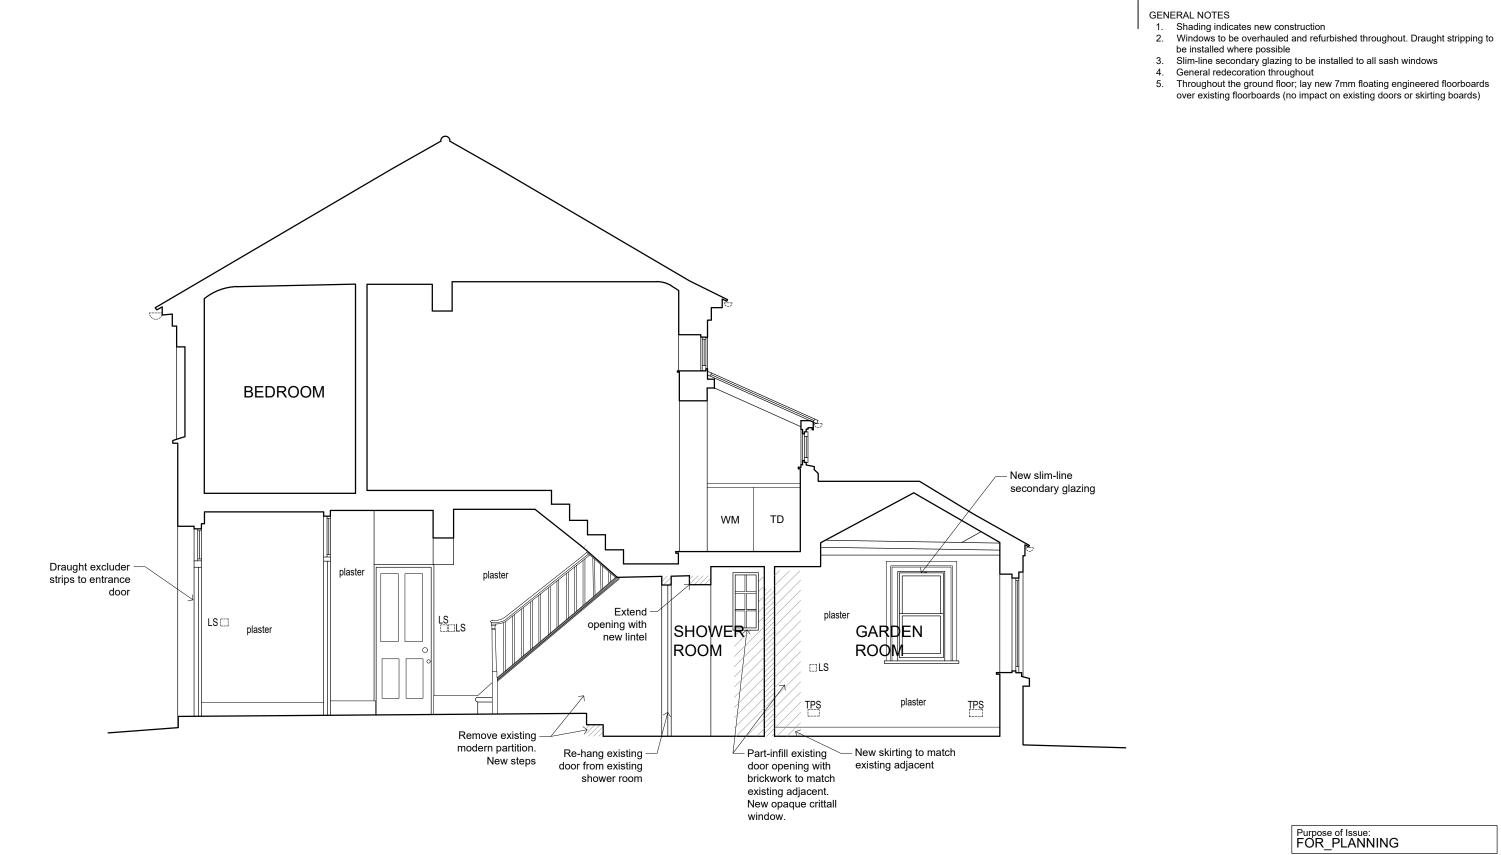

## GENERAL NOTES

- Shading indicates new construction
- 2. Windows to be overhauled and refurbished throughout. Draught stripping to be installed where possible
- 3. Slim-line secondary glazing to be installed to all sash windows
- General redecoration throughout
- 5. Throughout the ground floor; lay new 7mm floating engineered floorboards over existing floorboards (no impact on existing doors or skirting boards)