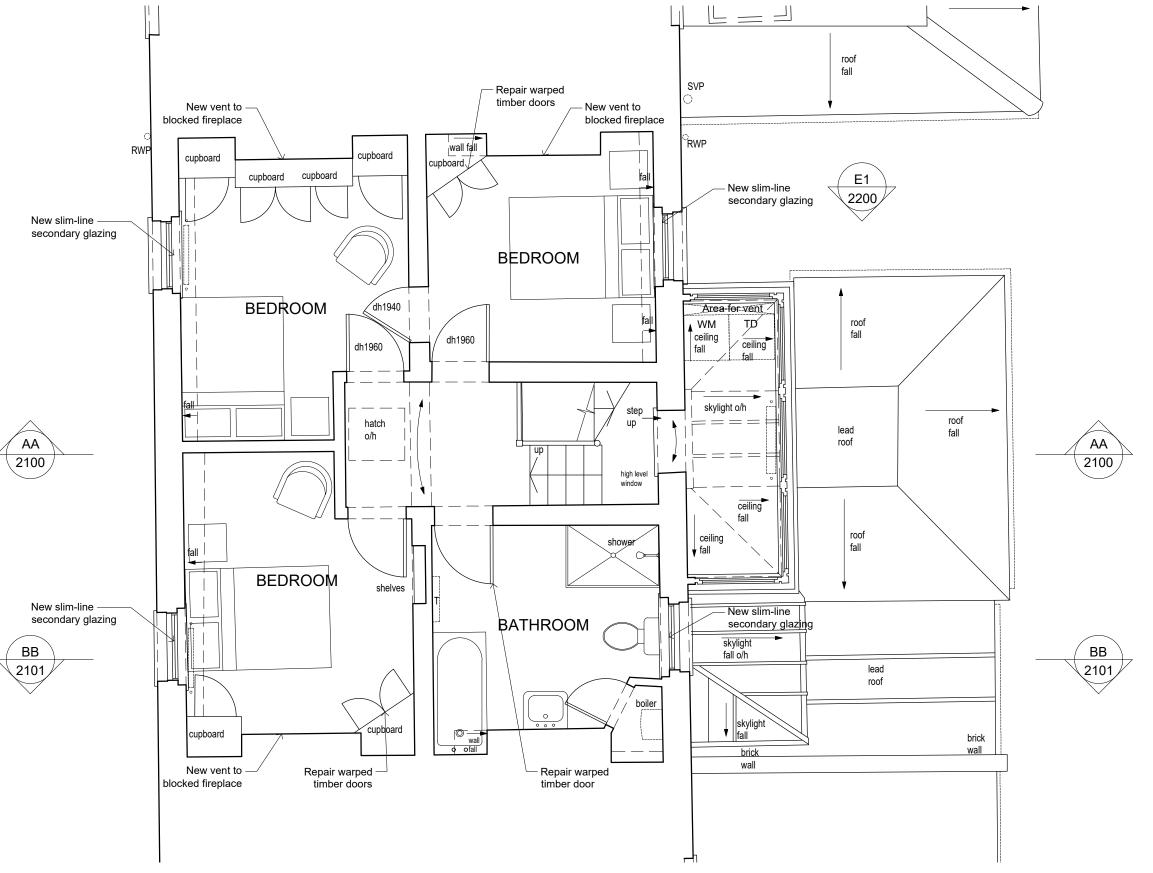

## Any dwg format drawing is to be read in conjunction with and at the scale of the accompanying pdf. Where colours other than black or grey are used, the drawing must be plotted in colour. For status 'C' (Construction) drawings all dimensions are to be checked on site by the contractor, scaling is for Local Authority purposes only. Unless otherwise indicated, all dimensions are in millimeters. Unless otherwise indicated, all dimensions are in millimeters. As indimension of the discontinuous discontinuou S Sketch Design P Planning B Building Control D Design Developm 3 22-10-19 ERH AXT ISSUED FOR PLANNING 2 25-09-19 ERH AXT Issued for comment T Tender First Floor Plan 30-08-19 ERH AXT Updates following client comments C Construction R Record 0 01-08-19 ERH AXT Initial Issue As Proposed © 2019 DONALD INSALL ASSOCIATES LTD Rev Date Dwn Auth Revision Rev Date Dwn Auth Revision

- 1. Shading indicates new construction
  2. Windows to be overhauled and refurbished throughout. Draught stripping to be installed where possible
  3. Slim-line secondary glazing to be installed to all sash windows
  4. General redecoration throughout
  5. Throughout the ground floor; lay new 7mm floating engineered floorboards over existing floorboards (no impact on existing doors or skirting boards)