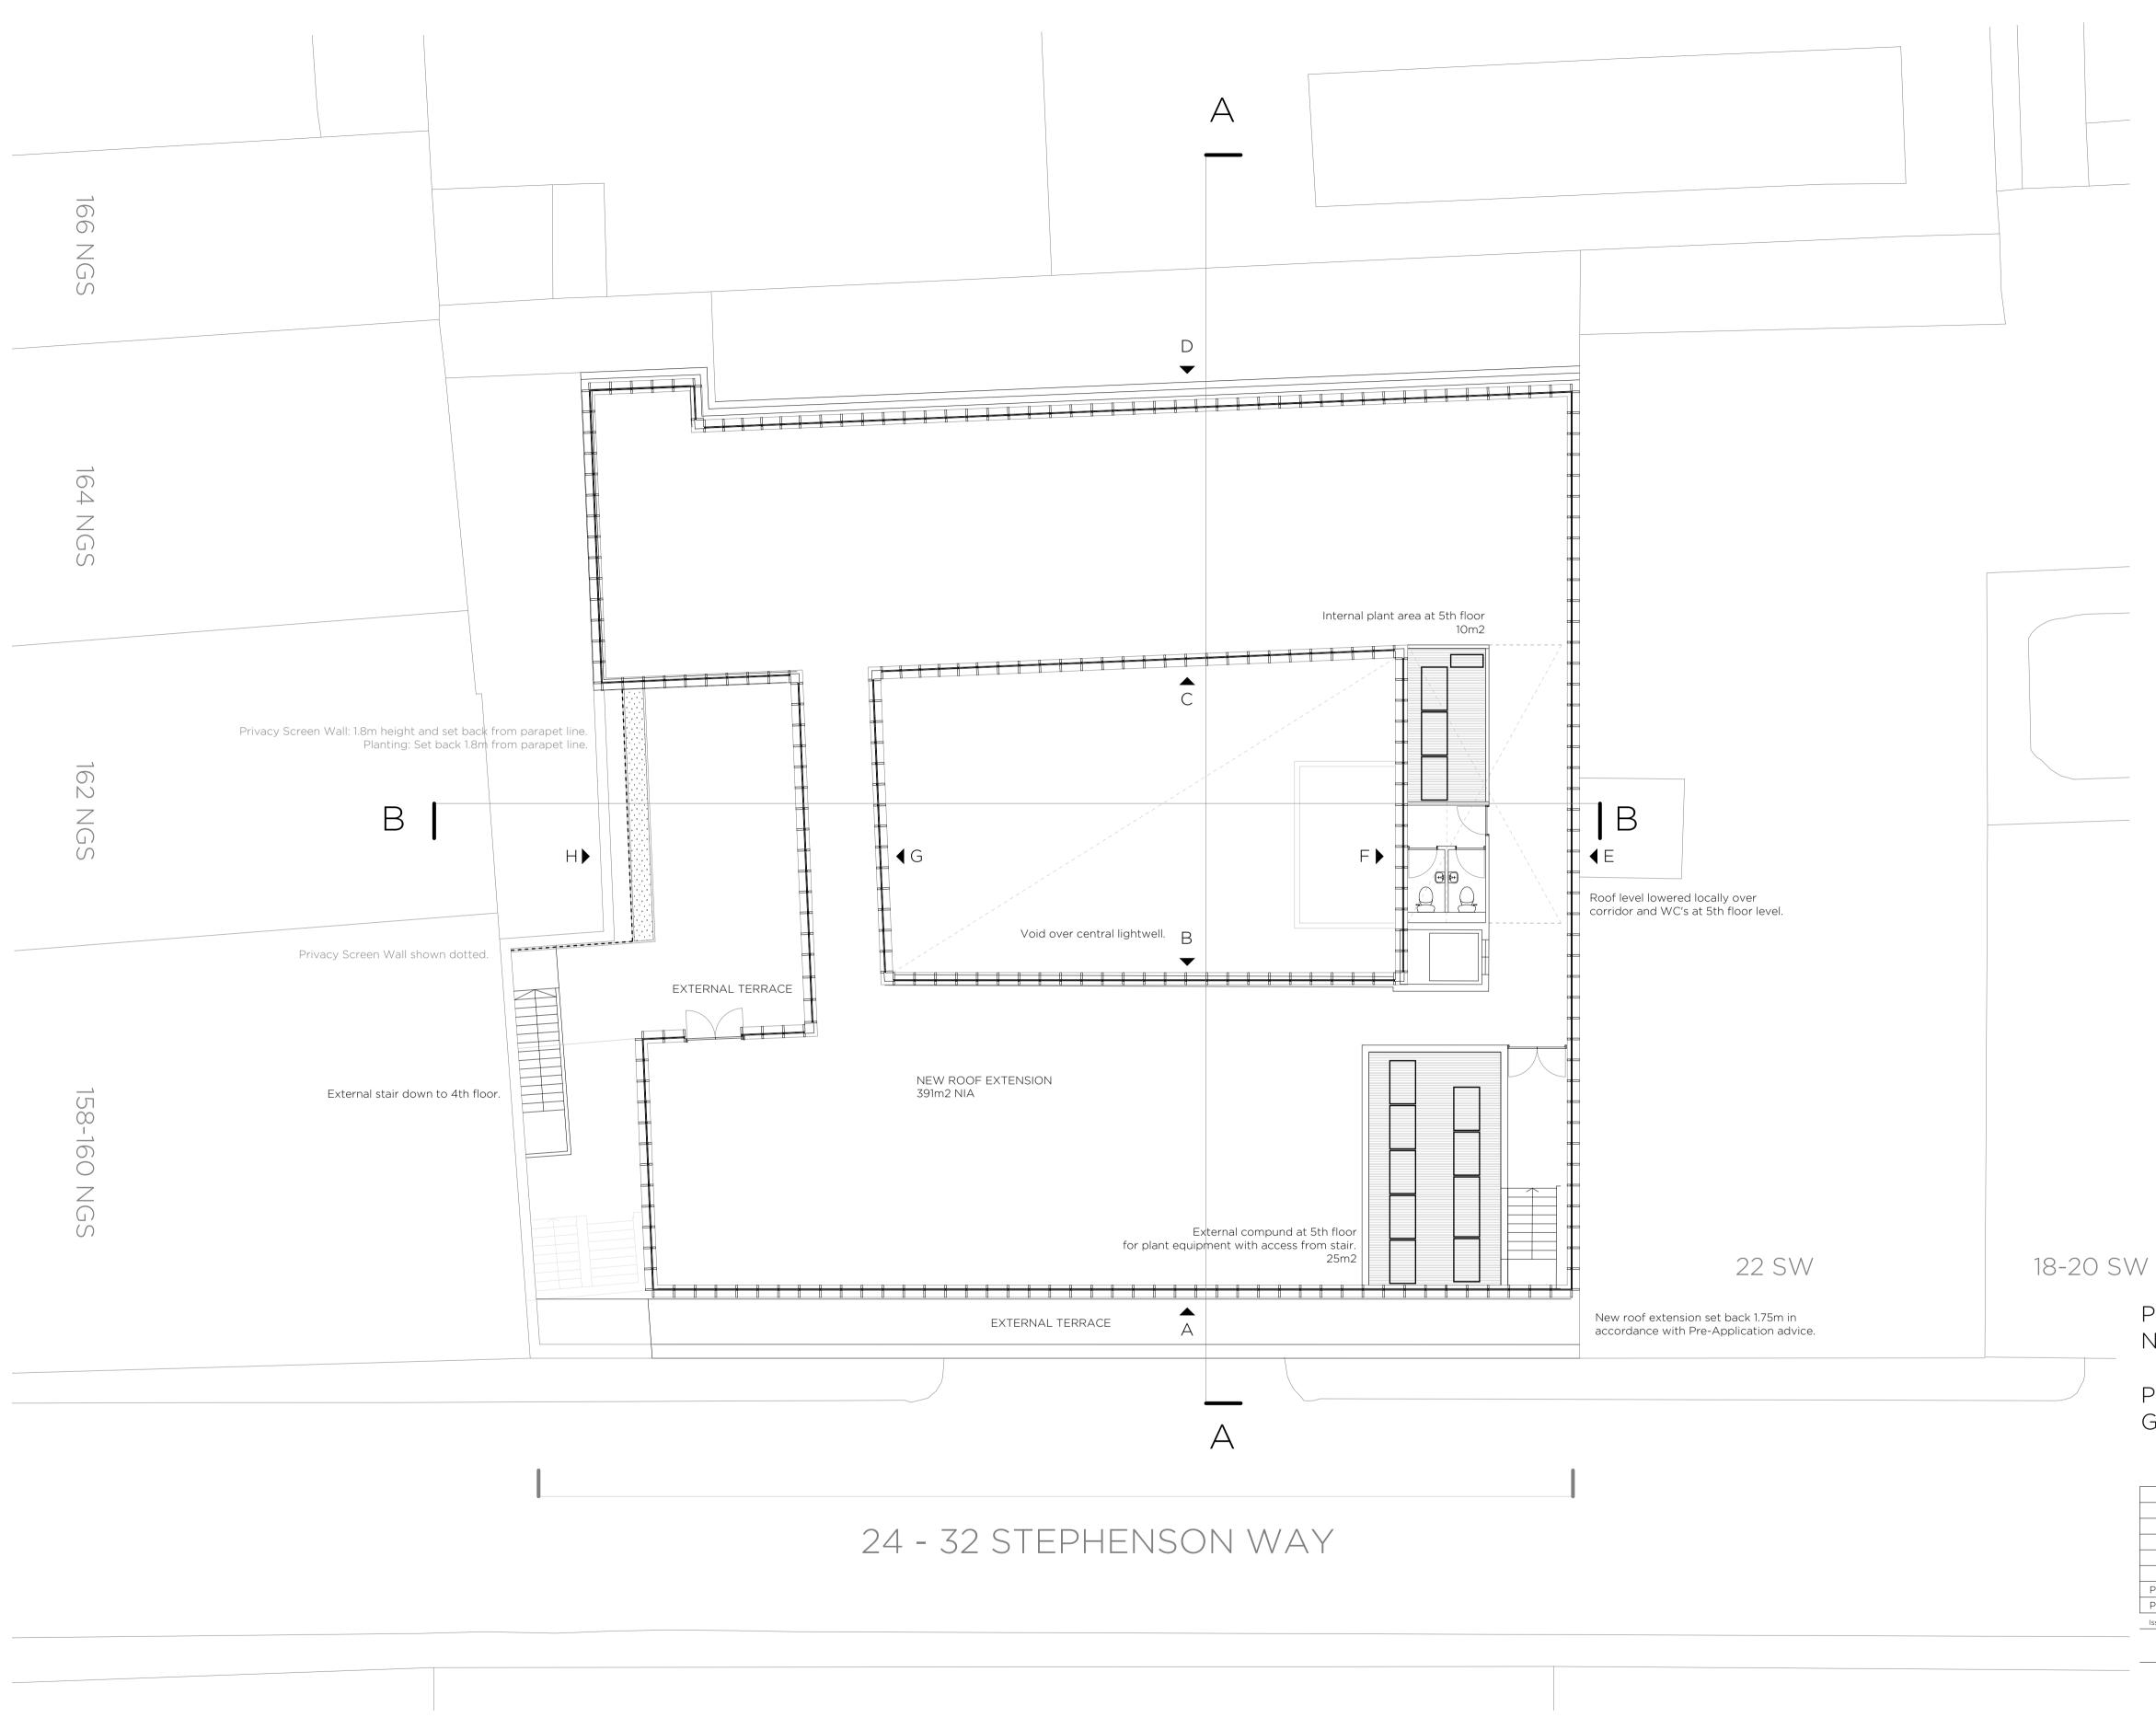

## FIFTH FLOOR PLAN \_ PROPOSED

| ROBIN LEE ARCHITECTURE             | Project<br>STEPHENSON WAY<br>Client<br>O&C Management |             | Project No.<br>19008<br>- |  |
|------------------------------------|-------------------------------------------------------|-------------|---------------------------|--|
| 71 Queensway<br>London<br>W2 4QH   |                                                       |             |                           |  |
|                                    |                                                       |             |                           |  |
| Scale / Format                     | 1:100 / A1                                            | _ D.115     |                           |  |
| Drawn / Checked                    | OC/RL                                                 |             |                           |  |
| Drawing Name<br>Fifth Floor Plan _ | Proposed                                              | Issue<br>P2 |                           |  |

PLANNING

10m

Issue Description Drawn Check Date

| P2 | PLANNING | 20.11.2019 | OC | RL |
|----|----------|------------|----|----|
| P1 | PLANNING | 01.04.2019 | OC | RL |

5m

NET INTERNAL AREA 391m2 PROPOSED: GROSS INTERNAL AREA 495m2

0

Scale

PROPOSED: