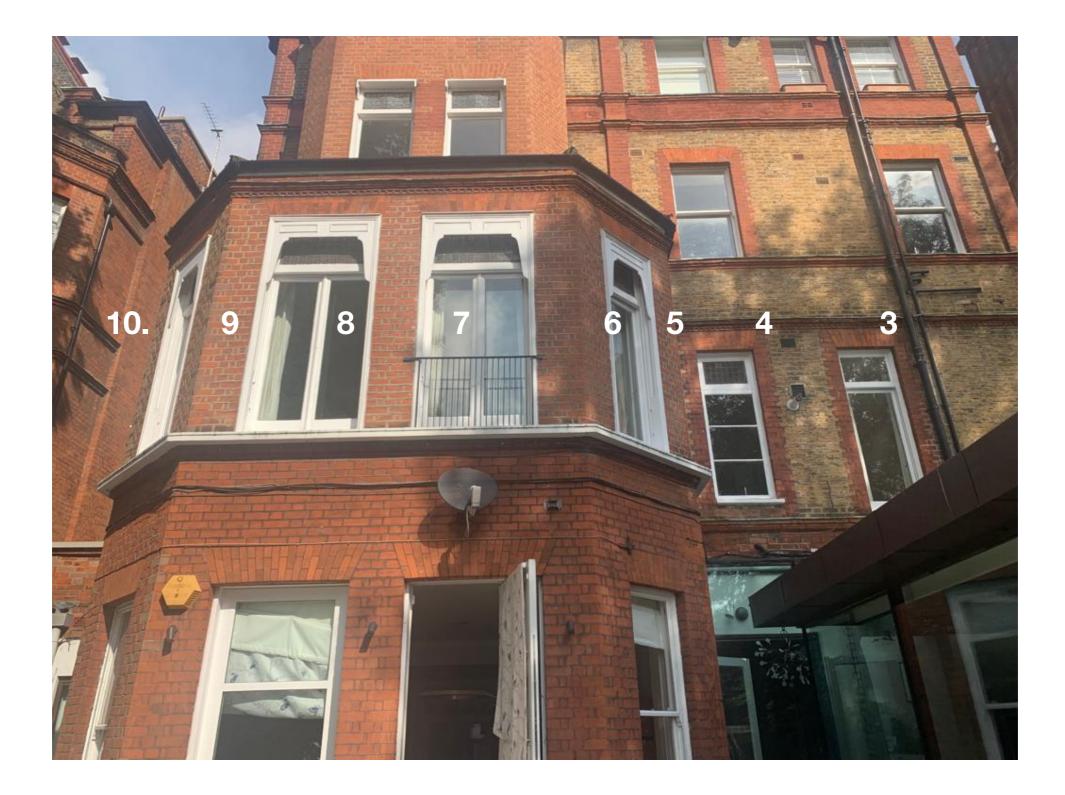

## Flat 3, 10 Lyndhurst Gardens NW3 5NR

Planning application and listed building consent

Window document 27th November 2019 - Revision 4 Project: Flat 3, Full replacement of the existing windows with histoglass MONO single glazingDocument: Proposed Floor Plans, Elevations and Window Identification, photo reportDate: 27/11/19

To accompany the application for listed building consent for the replacement of windows and an additional window to be added at Flat 3, 10 Lyndhurst Gardens, NW3 5NR

## WINDOW IDENTIFICATION PLAN



# PHOTOS of WINDOWS

## Front exterior windows



### Front exterior windows



## Side exterior windows





### Rear exterior windows



EXTERNAL ELEVATIONS DRAWINGS





**Project**: Flat 3, 10 Lyndhurst Gardens, NW3 5NR



1 M

0 M

5 M

**Project**: Flat 3, 10 Lyndhurst Gardens, NW3 5NR

**Document**: Existing Front Elevation

Date: 27/11/19

Windows to be replaced with histoglass mono single glazed and top decorative glass planels to be retained.

10 M



WINDOW SIZES With type and quantities



#### Window types and sizes

Histoglass - Mono Single Glazing Retaining the top decorative existing glass panels



#### Window types quantities existing and one new proposed

| Windows<br>Flat 3<br>Type         | Window quantity | Numbers co-ordinating with<br>floor plan |
|-----------------------------------|-----------------|------------------------------------------|
| Sash                              | 3               |