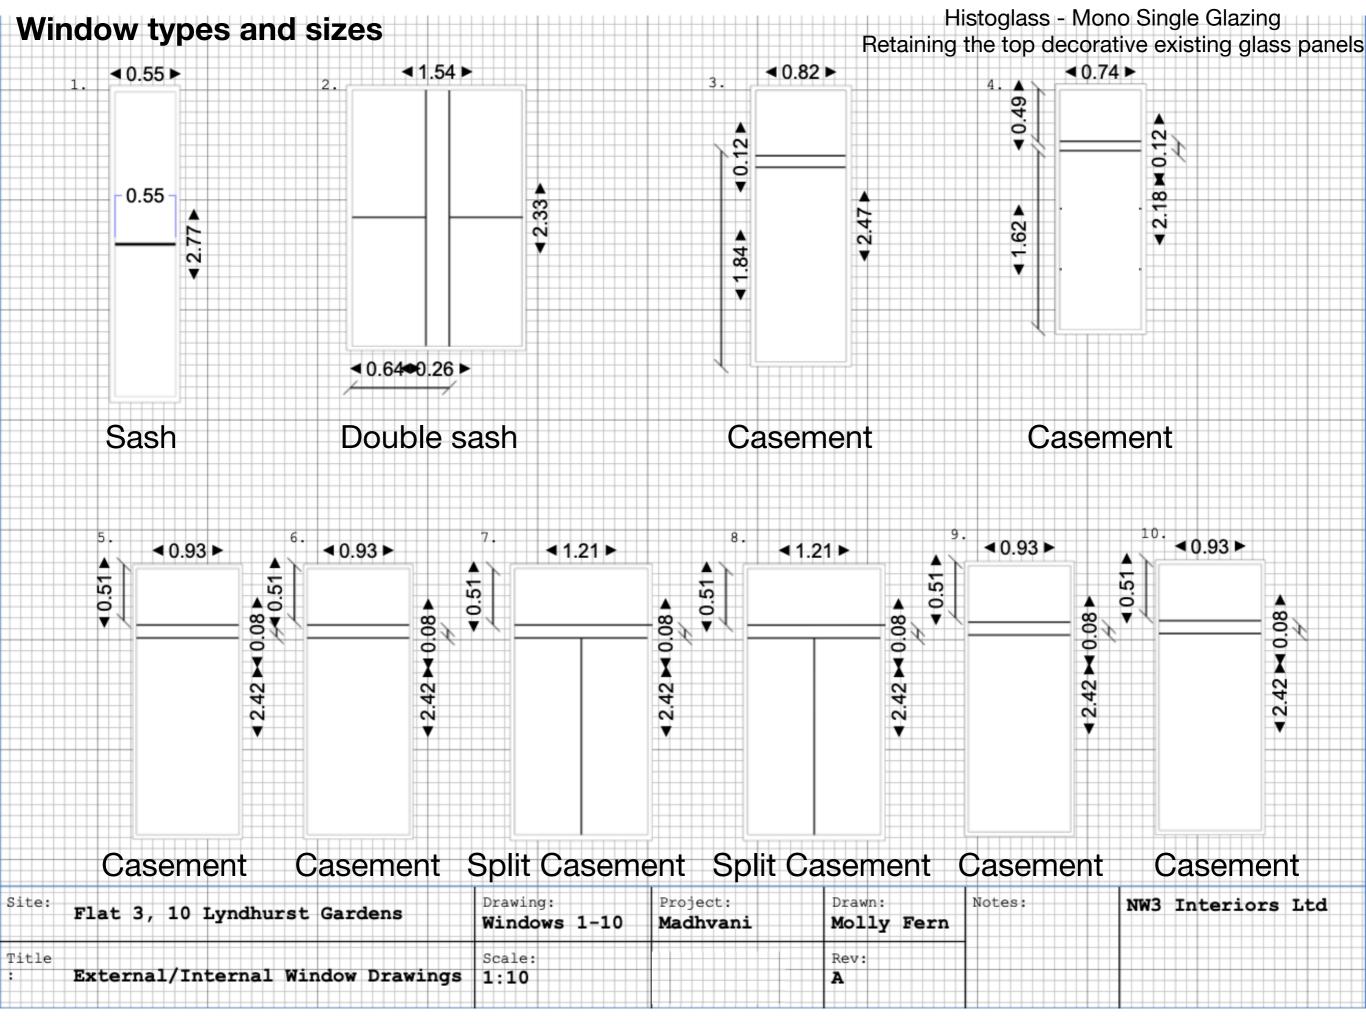

#### Window types and sizes

Histoglass - Mono Single Glazing Retaining the top decorative existing glass panels

#### Window types quantities existing and one new proposed

| Windows<br>Flat 3<br>Type         | Window quantity | Numbers co-ordinating with<br>floor plan |
|-----------------------------------|-----------------|------------------------------------------|
| Sash                              | 3               | 1, 17, 18                                |
| Double Sash                       | 1               | 2                                        |
| Casement                          | 4               | 3,4,5,6,9,10,12,13,14                    |
| Casement with<br>central<br>split | 4               | 7,8,15,16                                |
| Small casement                    | 1               | 11                                       |
| Total                             | <u>18</u>       | <u>18</u>                                |
|                                   | 18 Flat 3       | 3, 10 Lyndhurst Gardens NW3              |