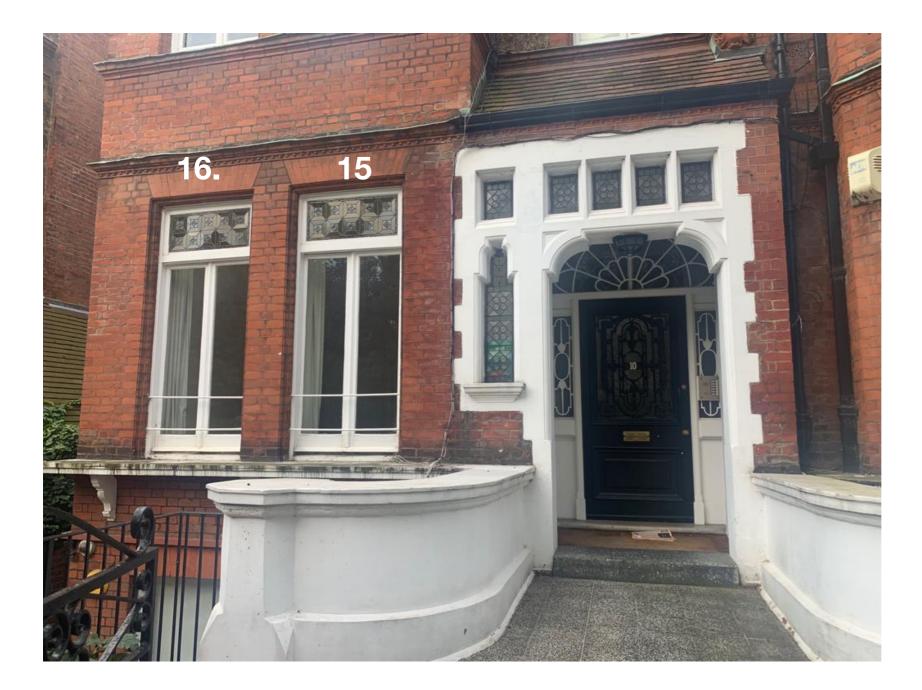

## Flat 3, 10 Lyndhurst Gardens NW3 5NR

Planning application and listed building consent

Window document 27th November 2019 - Revision 4 Project: Flat 3, Full replacement of the existing windows with histoglass MONO single glazingDocument: Proposed Floor Plans, Elevations and Window Identification, photo reportDate: 27/11/19

To accompany the application for listed building consent for the replacement of windows and an additional window to be added at Flat 3, 10 Lyndhurst Gardens, NW3 5NR

## WINDOW IDENTIFICATION PLAN



# PHOTOS of WINDOWS

## Front exterior windows



### Front exterior windows



## Side exterior windows





### Rear exterior windows



EXTERNAL ELEVATIONS DRAWINGS





**Project**: Flat 3, 10 Lyndhurst Gardens, NW3 5NR



1 M

0 M

5 M

**Project**: Flat 3, 10 Lyndhurst Gardens, NW3 5NR

**Document**: Existing Front Elevation

Date: 27/11/19

Windows to be replaced with histoglass mono single glazed and top decorative glass planels to be retained.

10 M



WINDOW SIZES With type and quantities



#### Window types and sizes

Histoglass - Mono Single Glazing Retaining the top decorative existing glass panels



#### Window types quantities existing and one new proposed

| Windows<br>Flat 3<br>Type         | Window quantity | Numbers co-ordinating with<br>floor plan |
|-----------------------------------|-----------------|-----------