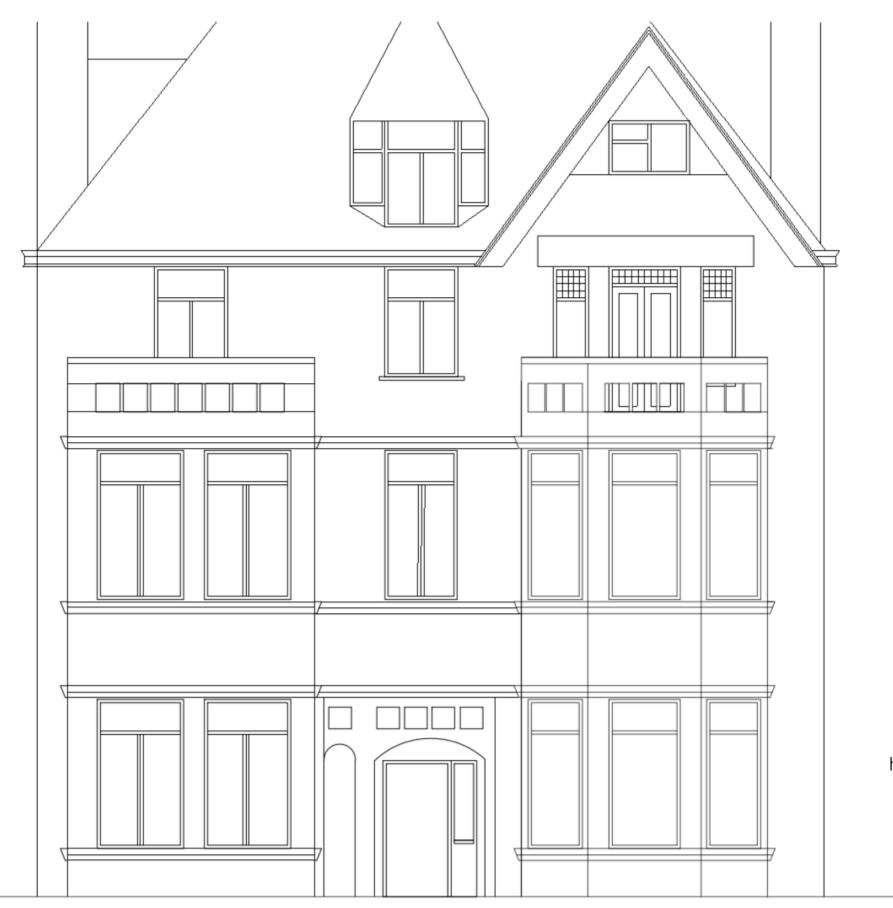

### Rear exterior windows

EXTERNAL ELEVATIONS DRAWINGS

**Project**: Flat 3, 10 Lyndhurst Gardens, NW3 5NR

1 M

0 M

5 M

**Project**: Flat 3, 10 Lyndhurst Gardens, NW3 5NR

**Document**: Existing Front Elevation

Date: 27/11/19

Windows to be replaced with histoglass mono single glazed and top decorative glass planels to be retained.

10 M

WINDOW SIZES With type and quantities