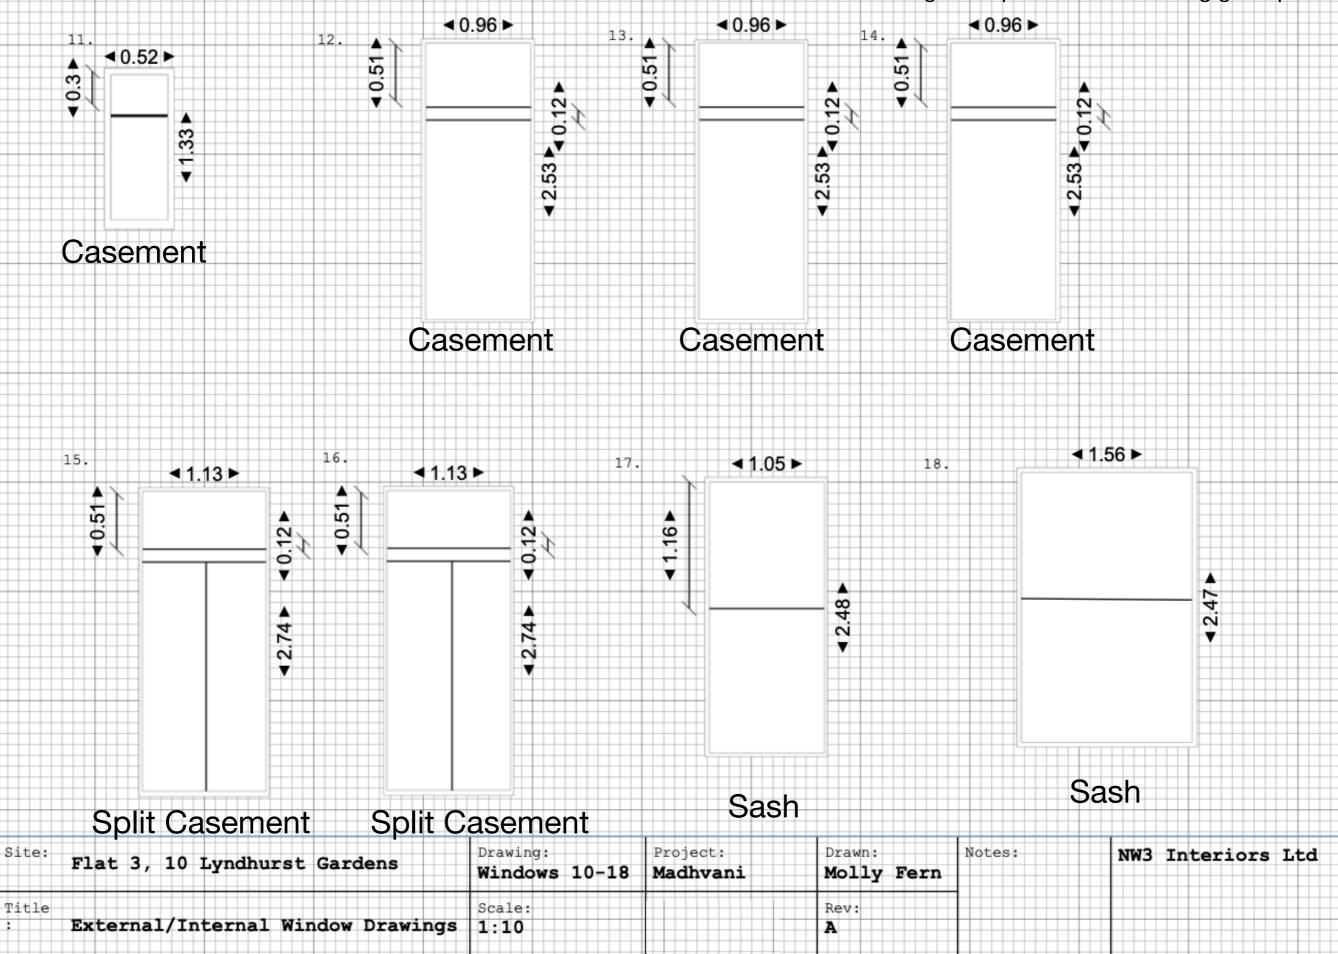

#### Window types and sizes

Histoglass - Mono Single Glazing Retaining the top decorative existing glass panels

#### Window types quantities existing and one new proposed

| Windows<br>Flat 3<br>Type         | Window quantity | Numbers co-ordinating with<br>floor plan |
|-----------------------------------|-----------------|------------------------------------------|
| Sash                              | 3               | 1, 17, 18                                |
| Double Sash                       | 1               | 2                                        |
| Casement                          | 4               | 3,4,5,6,9,10,12,13,14                    |
| Casement with<br>central<br>split | 4               | 7,8,15,16                                |
| Small casement                    | 1               | 11                                       |
| Total                             | <u>18</u>       | <u>18</u>                                |
|                                   | 18 Flat 3       | 3, 10 Lyndhurst Gardens NW3              |