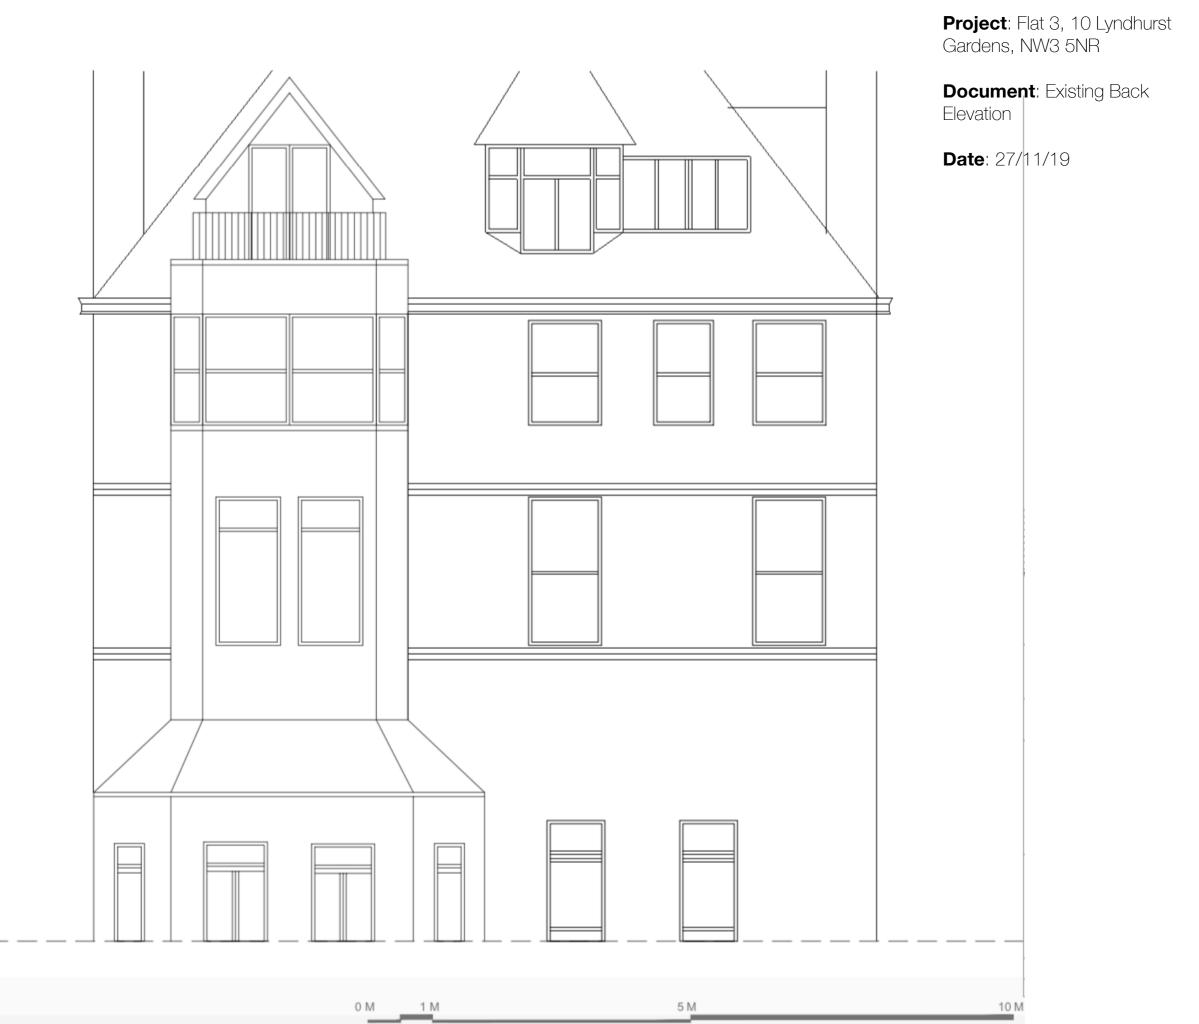

### Rear exterior windows

EXTERNAL ELEVATIONS DRAWINGS

**Project**: Flat 3, 10 Lyndhurst Gardens, NW3 5NR

1 M

0 M

5 M

**Project**: Flat 3, 10 Lyndhurst Gardens, NW3 5NR

**Document**: Existing Front Elevation

Date: 27/11/19

Windows to be replaced with histoglass mono single glazed and top decorative glass planels to be retained.

10 M

WINDOW SIZES With type and quantities