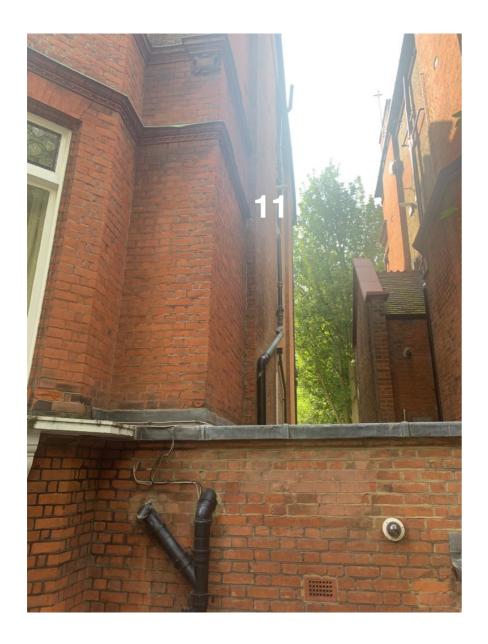

## Flat 3, 10 Lyndhurst Gardens NW3 5NR

Planning application and listed building consent

Window document 27th November 2019 - Revision 4 Project: Flat 3, Full replacement of the existing windows with histoglass MONO single glazingDocument: Proposed Floor Plans, Elevations and Window Identification, photo reportDate: 27/11/19

To accompany the application for listed building consent for the replacement of windows and an additional window to be added at Flat 3, 10 Lyndhurst Gardens, NW3 5NR

## WINDOW IDENTIFICATION PLAN



# PHOTOS of WINDOWS

## Front exterior windows



### Front exterior windows



## Side exterior windows





### Rear exterior windows



EXTERNAL ELEVATIONS DRAWINGS





**Project**: Flat 3, 10 Lyndhurst Gardens, NW3 5NR



1 M

0 M

5 M

**Project**: Flat 3, 10 Lyndhurst Gardens, NW3 5NR

**Document**: Existing Front Elevation

Date: 27/11/19

Windows to be replaced with histoglass mono single glazed and top decorative glass planels to be retained.

10 M



WINDOW SIZES With type and quantities



#### Window types and sizes

Histoglass - Mono Single Glazing Retaining the top decorative existing glass panels



#### Window types quantities existing and one new proposed

| Windows<br>Flat 3<br>Type         | Window quantity | Numbers co-ordinating with<br>floor plan |
|-----------------------------------|-----------------|------------------------------------------|
| Sash