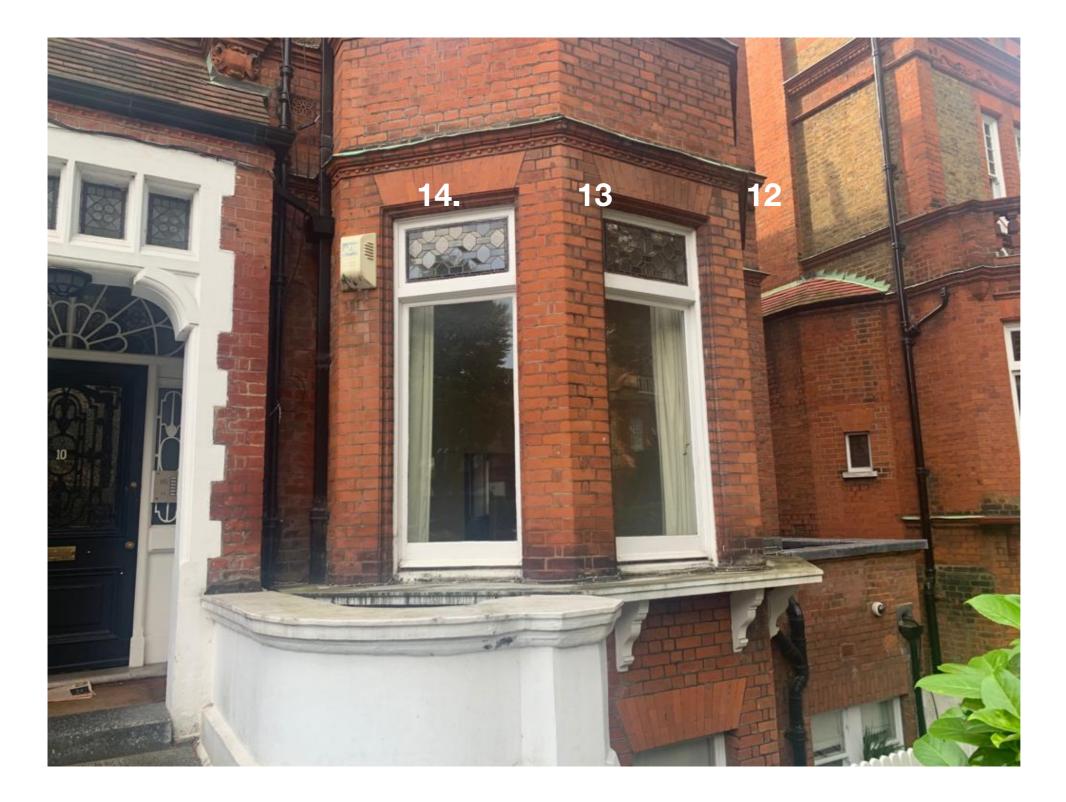

### Rear exterior windows

EXTERNAL ELEVATIONS DRAWINGS

**Project**: Flat 3, 10 Lyndhurst Gardens, NW3 5NR

1 M

0 M

5 M

**Project**: Flat 3, 10 Lyndhurst Gardens, NW3 5NR

**Document**: Existing Front Elevation