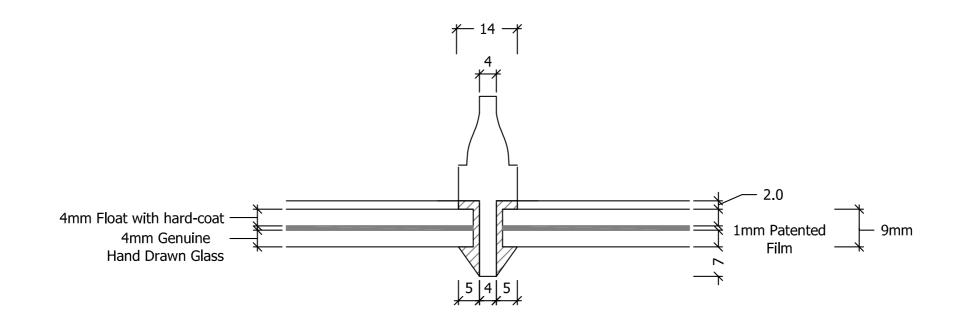

---------------------|
| Sash                              | 3               | 1, 17, 18                                |
| Double Sash                       | 1               | 2                                        |
| Casement                          | 4               | 3,4,5,6,9,10,12,13,14                    |
| Casement with<br>central<br>split | 4               | 7,8,15,16                                |
| Small casement                    | 1               | 11                                       |
| Total                             | <u>18</u>       | <u>18</u>                                |
|                                   | 18 Flat 3       | 3, 10 Lyndhurst Gardens NW3              |

5NR

Technical drawings - windows



Build up with Genuine Hand Drawn Glass (9mm)



#### Flat 3, 10 Lyndhurst Gardens NW3 5NR

#### Flat 3, 10 Lyndhurst Gardens NW3 5NR Planning application and listed building consent

Window document