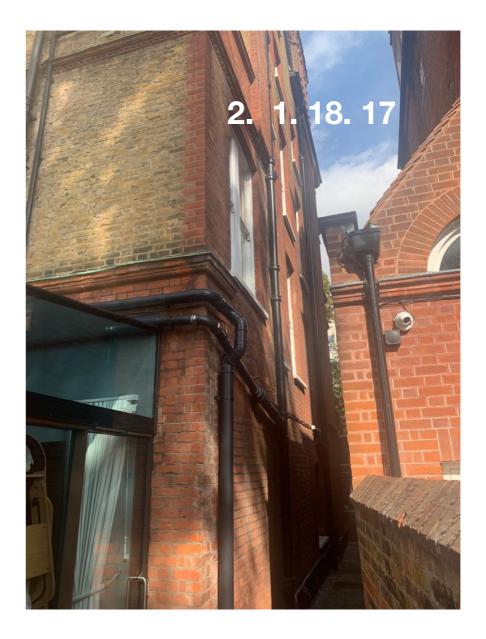

## Flat 3, 10 Lyndhurst Gardens NW3 5NR

Planning application and listed building consent

Window document 27th November 2019 - Revision 4 Project: Flat 3, Full replacement of the existing windows with histoglass MONO single glazingDocument: Proposed Floor Plans, Elevations and Window Identification, photo reportDate: 27/11/19

To accompany the application for listed building consent for the replacement of windows and an additional window to be added at Flat 3, 10 Lyndhurst Gardens, NW3 5NR

## WINDOW IDENTIFICATION PLAN



# PHOTOS of WINDOWS

## Front exterior windows



### Front exterior windows



## Side exterior windows





### Rear exterior windows



EXTERNAL ELEVATIONS DRAWINGS





**Project**: Flat 3, 10 Lyndhurst Gardens, NW3 5NR



1 M

0 M

5 M

**Project**: Flat 3, 10 Lyndhurst Gardens, NW3 5NR

**Document**: Existing Front Elevation

Date: 27/11/19

Windows to be replaced with histoglass mono single glazed and top decorative glass planels to be retained.

10 M



WINDOW SIZES With type and quantities



#### Window types and sizes

Histoglass - Mono Single Glazing Retaining the top decorative existing glass panels



#### Window types quantities existing and one new proposed

| Windows<br>Flat 3<br>Type         | Window quantity | Numbers co-ordinating with<br>floor plan |
|-----------------------------------|-----------------|------------------------------------------|
| Sash