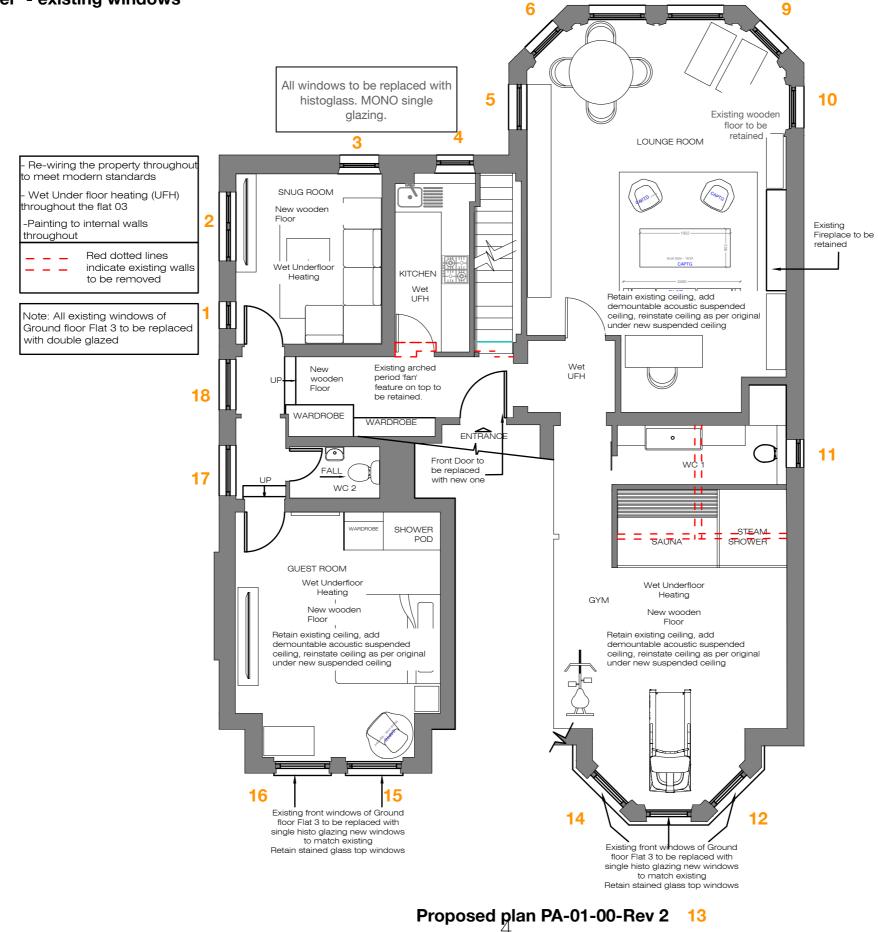

## WINDOW IDENTIFICATION PLAN

#### Window types quantities existing and one new proposed

| Windows<br>Flat 3<br>Type         | Window quantity | Numbers co-ordinating with<br>floor plan |
|-----------------------------------|-----------------|------------------------------------------|
| Sash                              | 3               | 1, 17, 18                                |
| Double Sash                       | 1               | 2                                        |
| Casement                          | 4               | 3,4,5,6,9,10,12,13,14                    |
| Casement with<br>central<br>split | 4               | 7,8,15,16                                |
| Small casement                    | 1               | 11                                       |
| Total                             | <u>18</u>       | <u>18</u>                                |
|                                   | 18 Flat 3       | 3, 10 Lyndhurst Gardens NW3              |