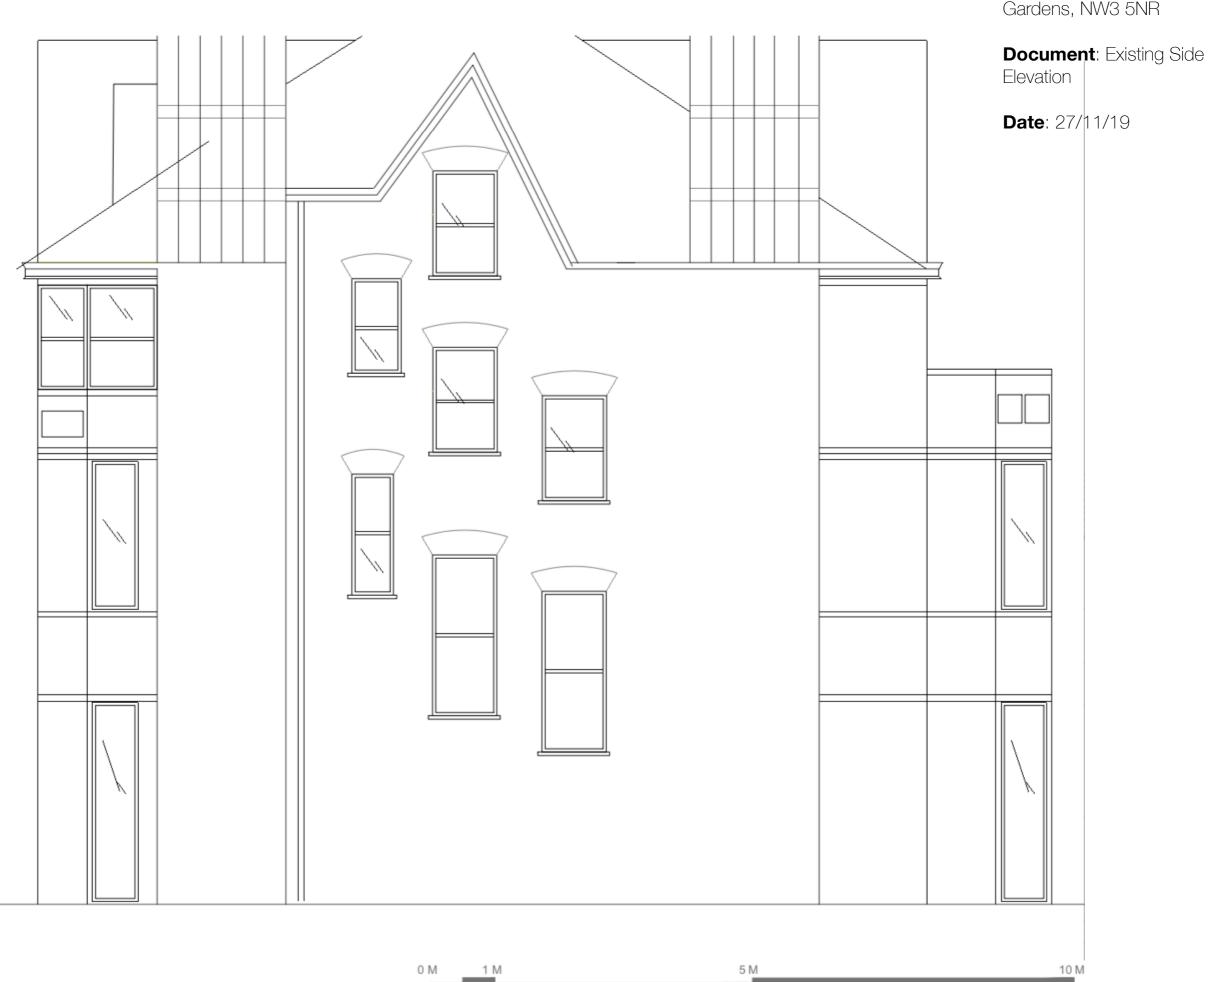

### Rear exterior windows

EXTERNAL ELEVATIONS DRAWINGS

**Project**: Flat 3, 10 Lyndhurst Gardens, NW3 5NR

1 M

0 M

5 M

**Project**: Flat 3, 10 Lyndhurst Gardens, NW3 5NR

**Document**: Existing Front Elevation