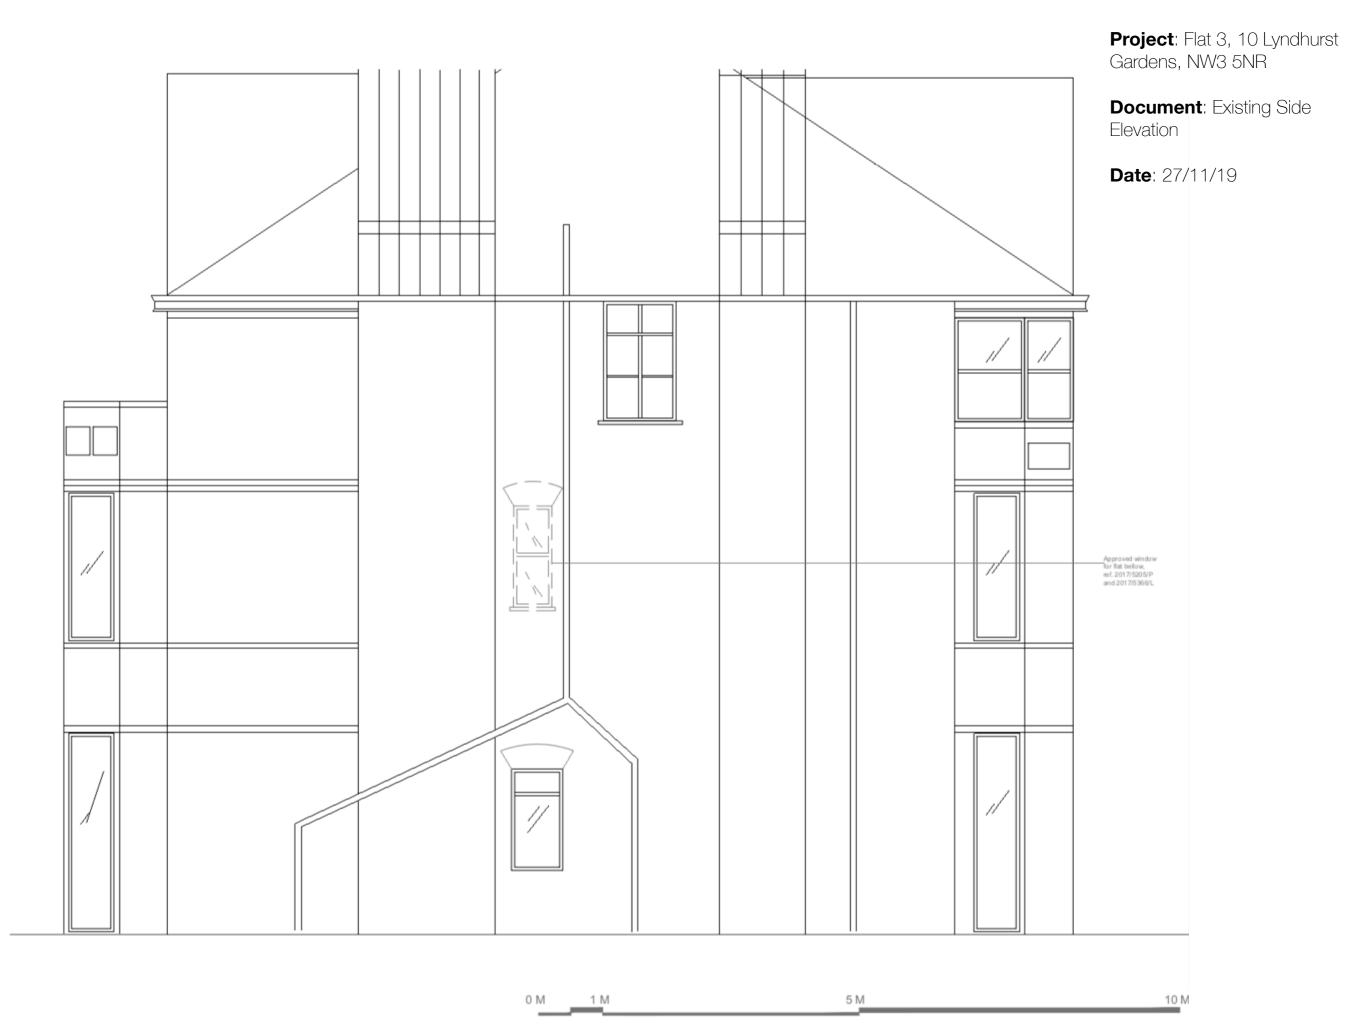

### Rear exterior windows

EXTERNAL ELEVATIONS DRAWINGS

**Project**: Flat 3, 10 Lyndhurst Gardens, NW3 5NR

1 M

0 M

5 M

**Project**: Flat 3, 10 Lyndhurst Gardens, NW3 5NR

**Document**: Existing Front Elevation