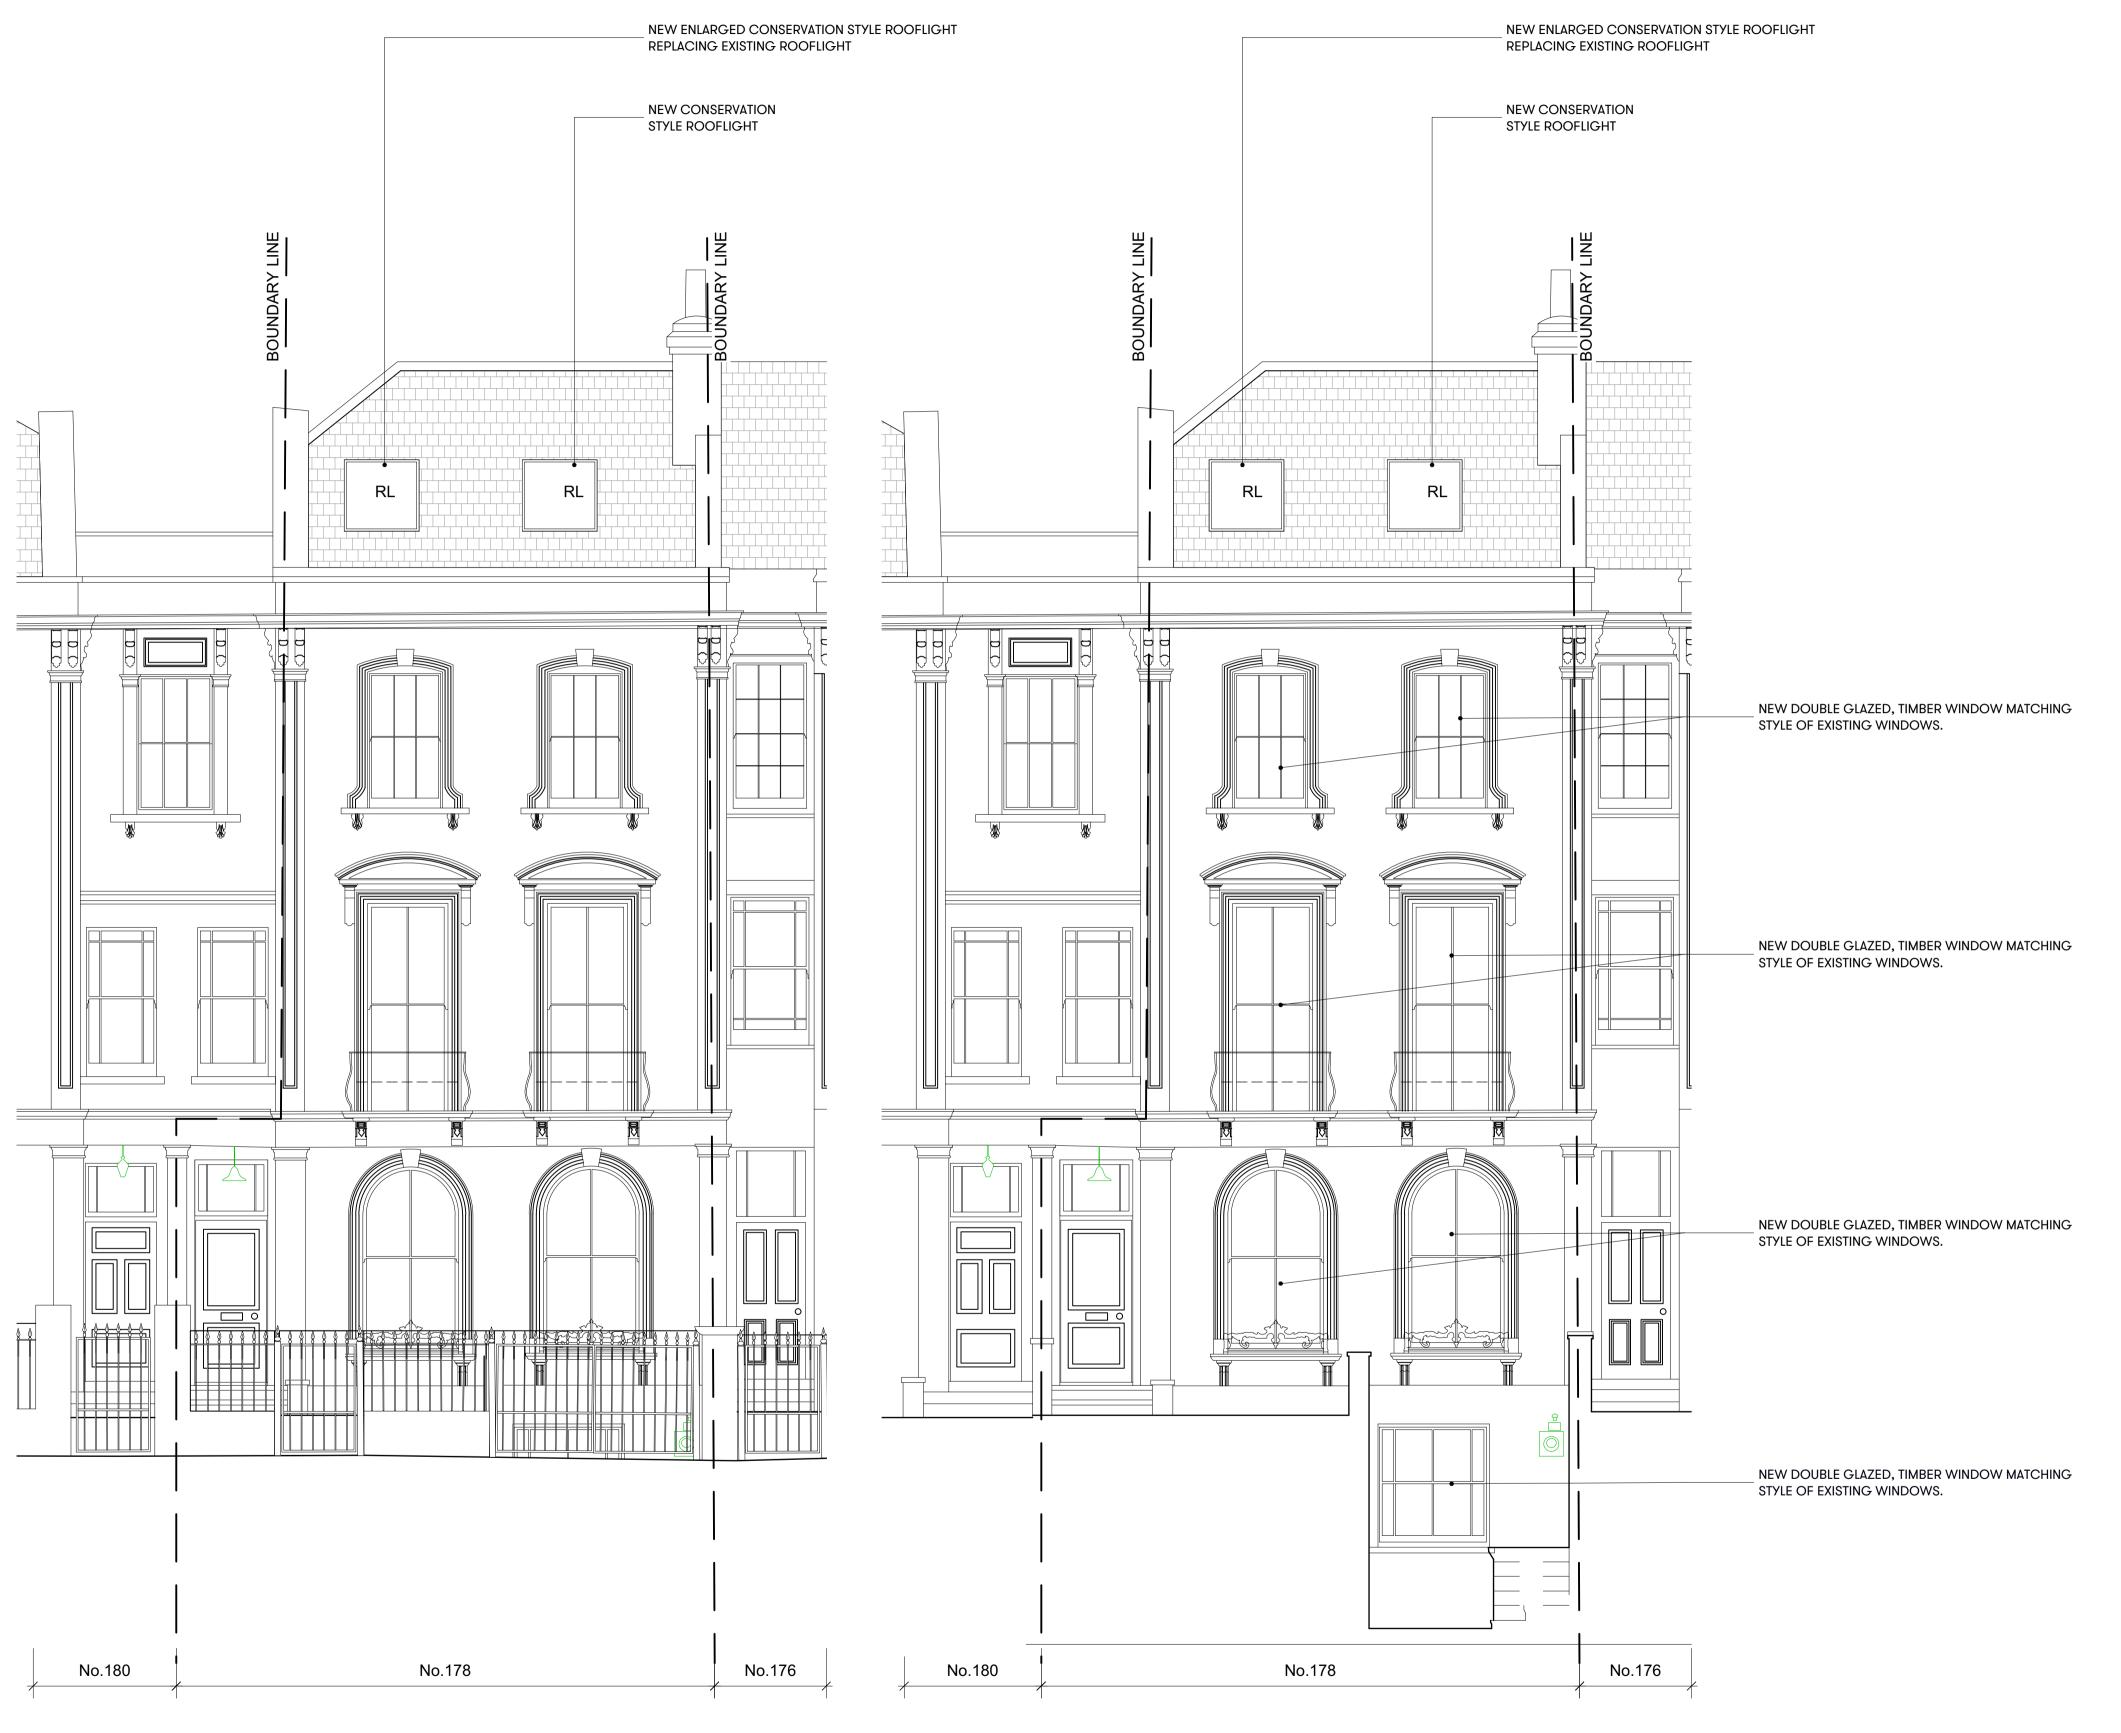

1 Proposed Front Elevation with Gates
Scale: 1:50-A1 / 1:100-A3

Proposed Front Elevation inc Basement Scale: 1:50-A1 / 1:100-A3

10 M

## 178 Regent's Park Road, NW1 8XP

Client

## **Proposed Front Elevation**

Date Created

1:50-A1/1:100-A3 22.11.19

Drawing Number