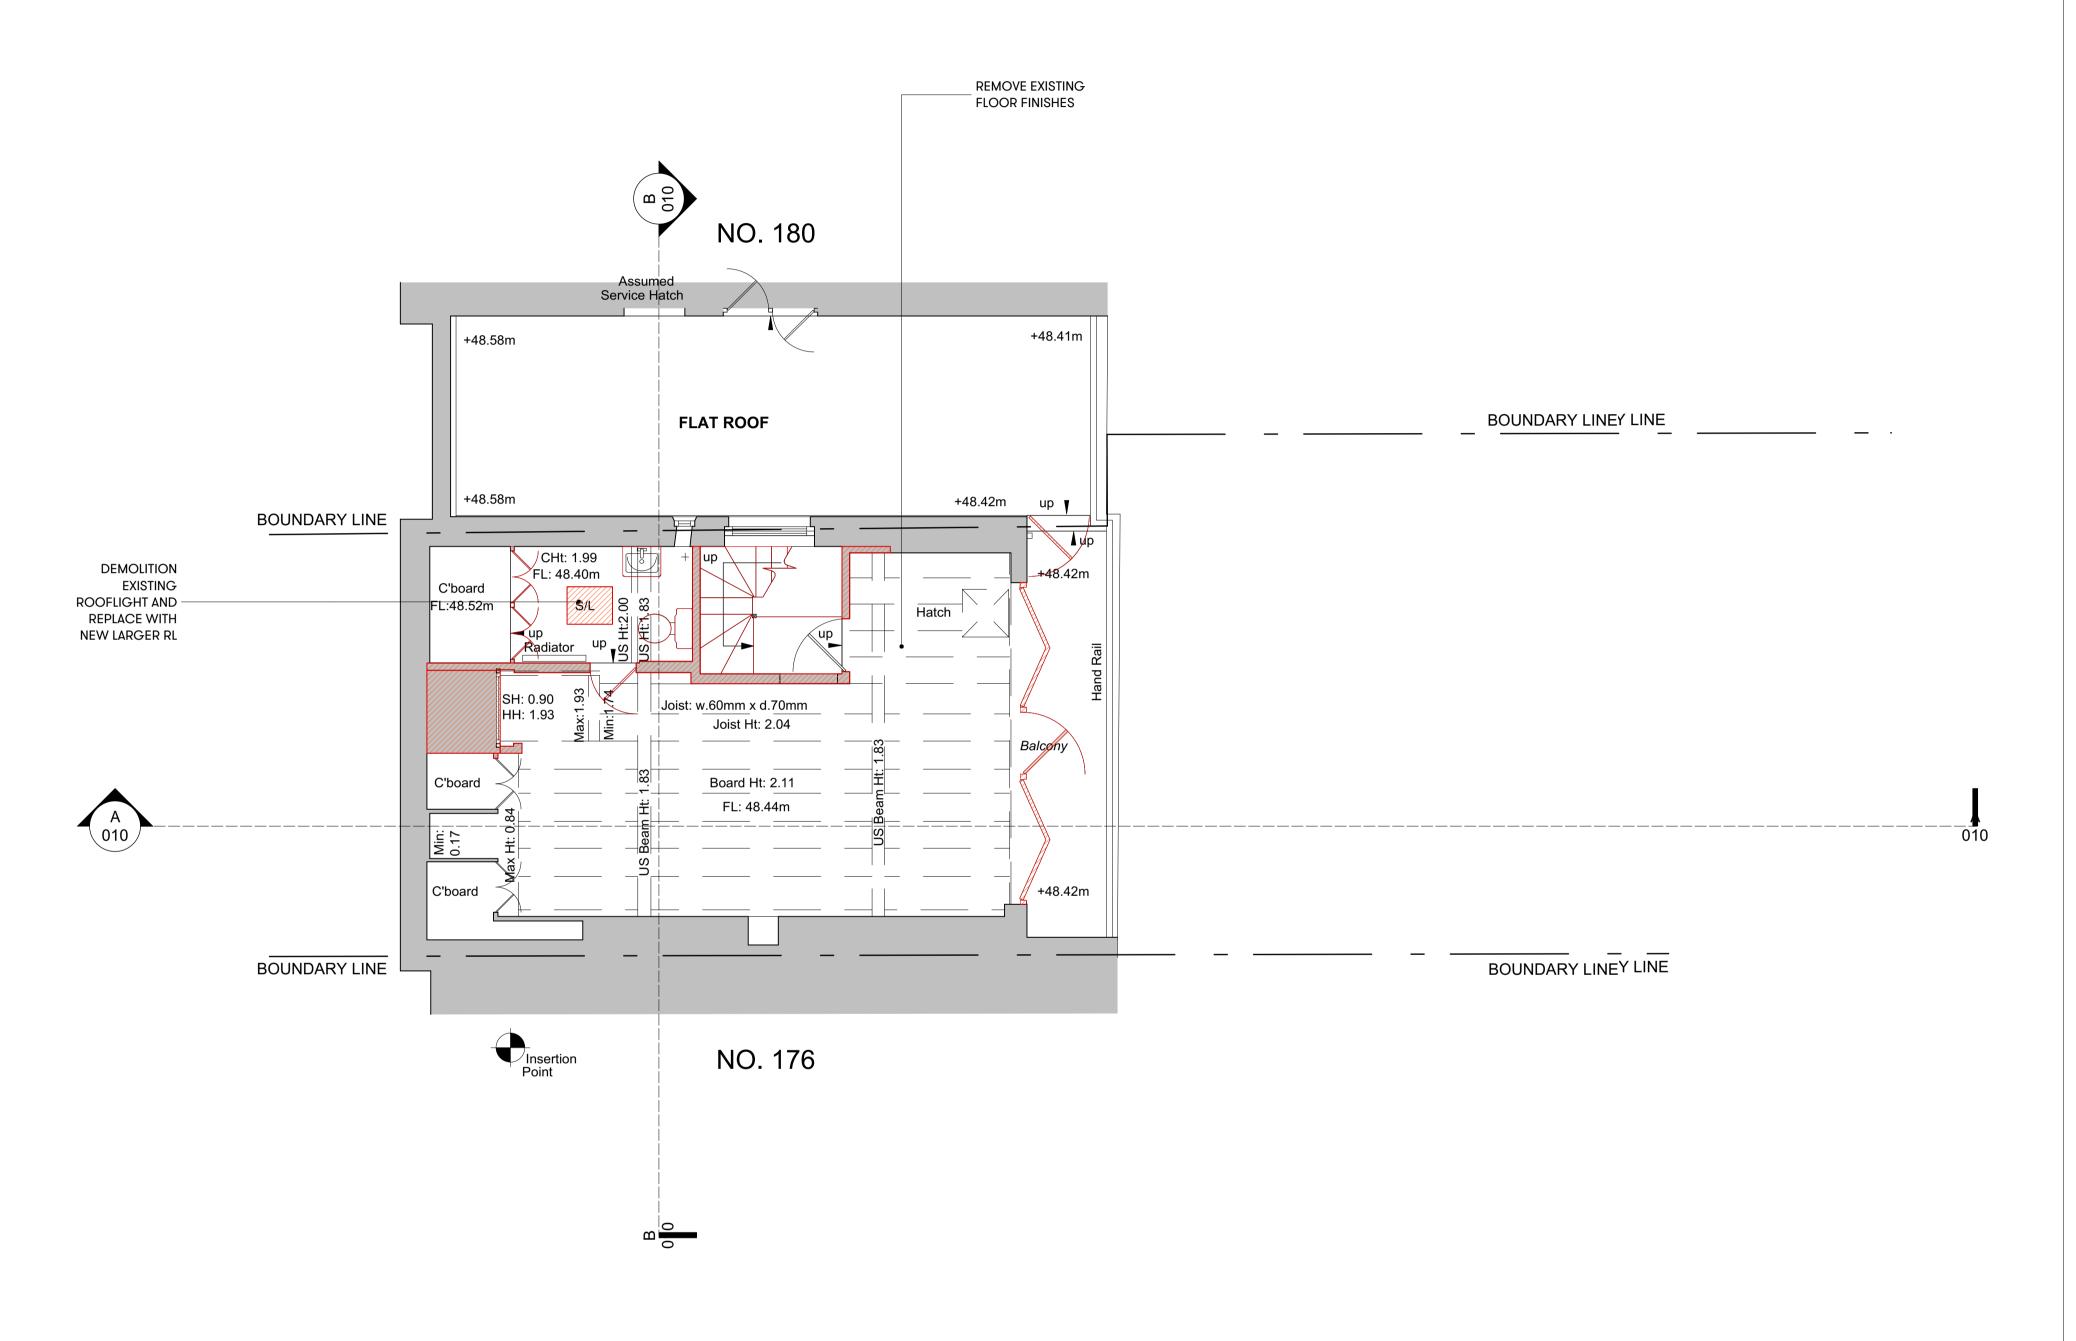

1 Proposed 3F Demolition Plan Scale: 1:50-A1 / 1:100-A3 FLOOR FINISH REMOVAL
WALL REMOVAL

2 25/11/19 Planning Submission

Project

178 Regent's Park Road, NW1 8XP

Client

Logan & Bridget Plant

Drawing Title

Proposed Demolition 3F Plan