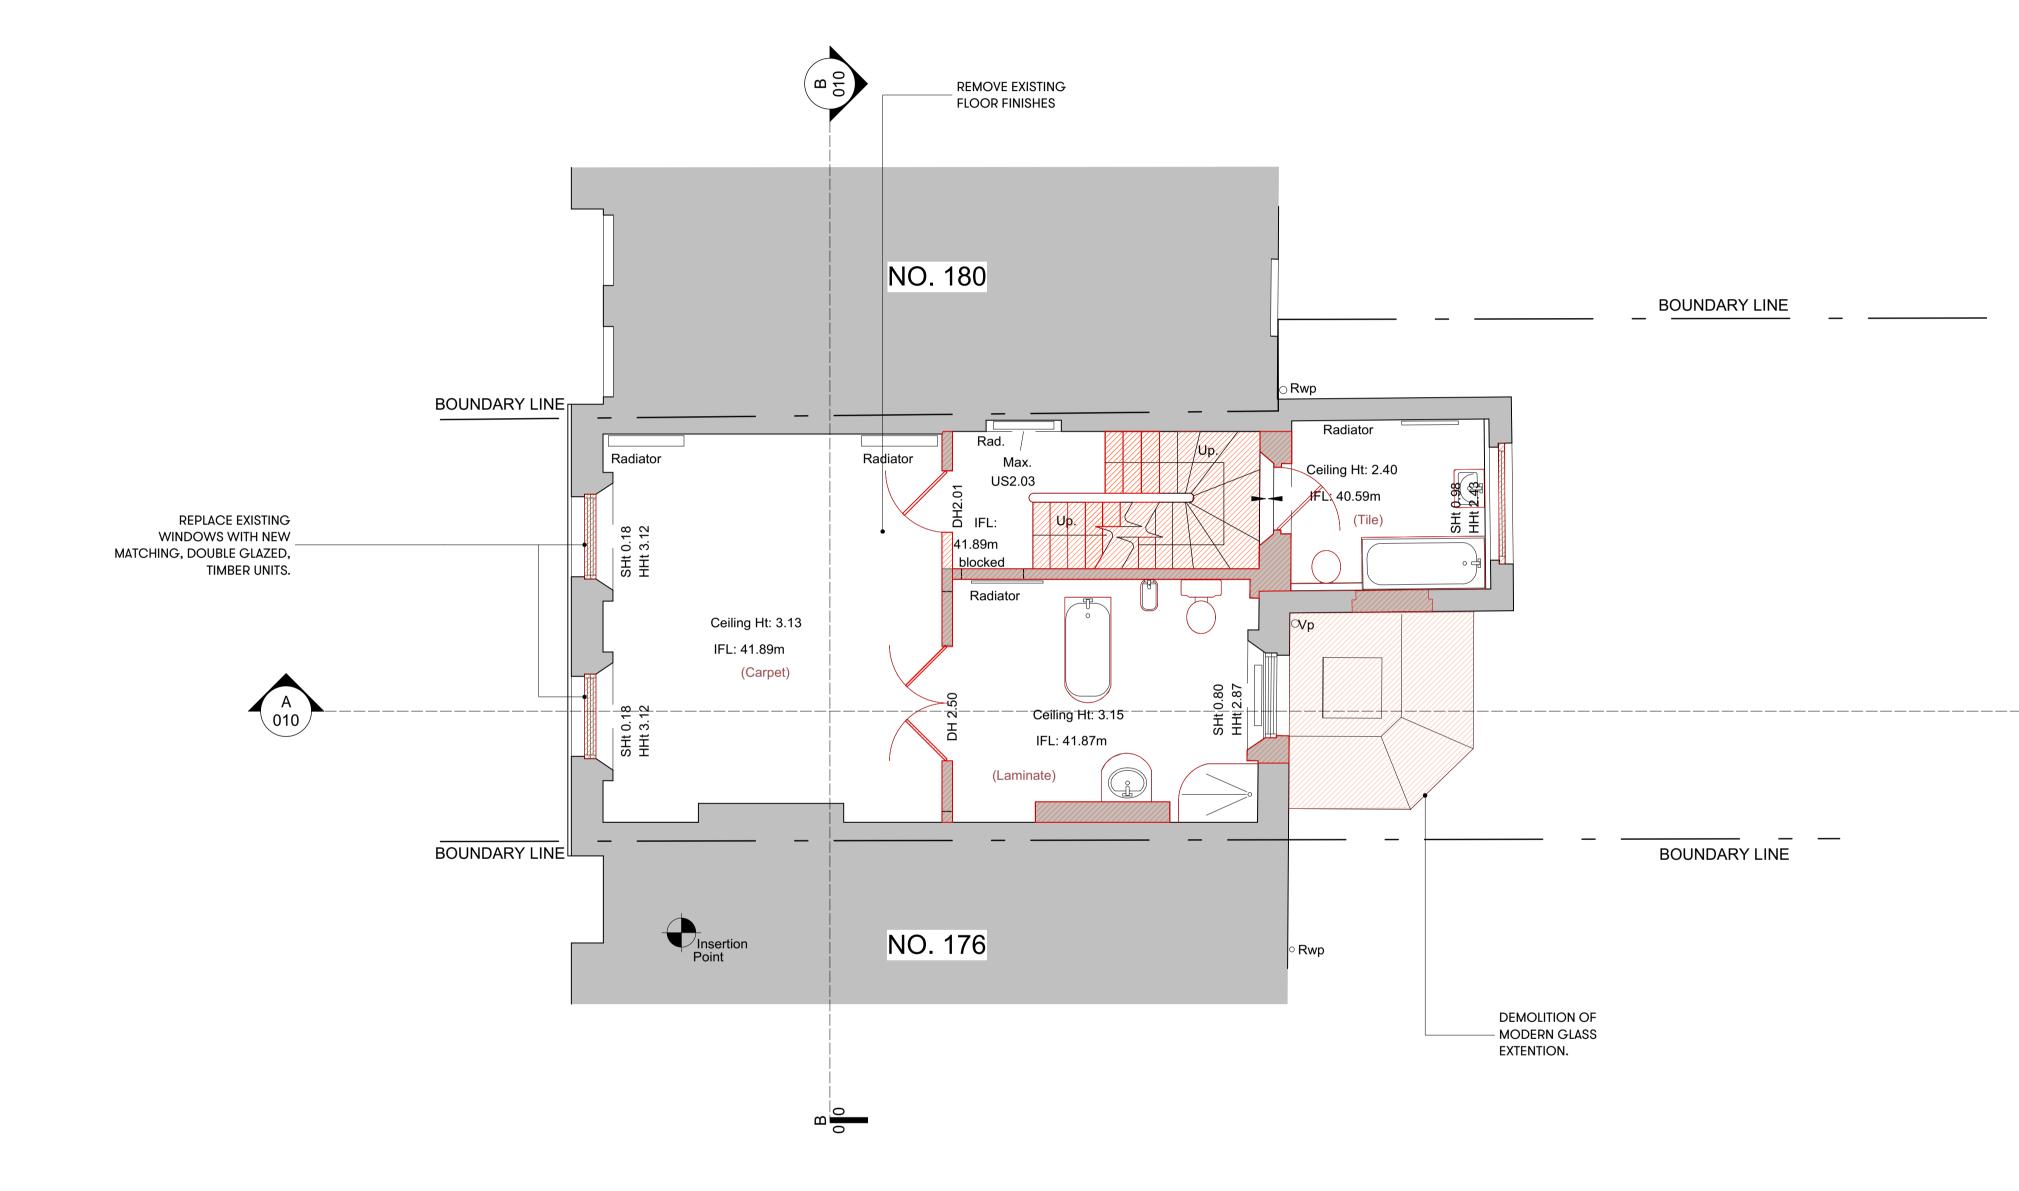

FLOOR FINISH REMOVAL

WALL REMOVAL

## 178 Regent's Park Road, NW1 8XP Client

## Logan & Bridget Plant

Drawing Title **Proposed Demolition** FF Plan

Scale 1:50-A1/1:100-A3 22.11.19

Date Created