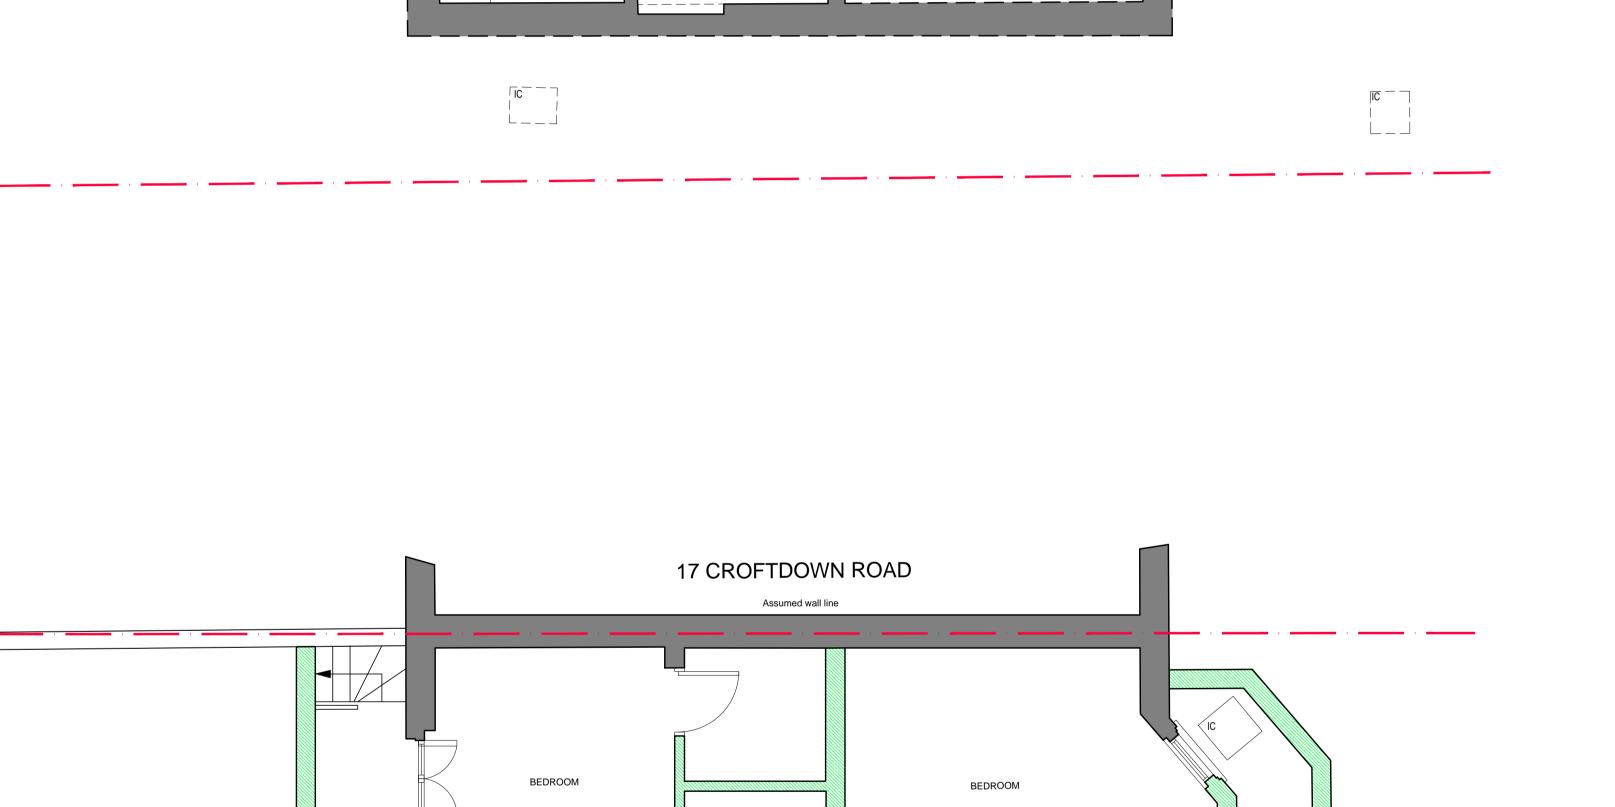

Existing Basement Layout 1:50@A1

NOTE: Dashed line denotes assumed wall line in areas not accessible at the time the survey was carried out.

BEDROOM

STORAGE

**GENERAL NOTES:** 

All Dimensions and conditions to be checked and confirmed on site by the contractor. The contractor should inform the architect of any discrepancies before proceeding with the work.