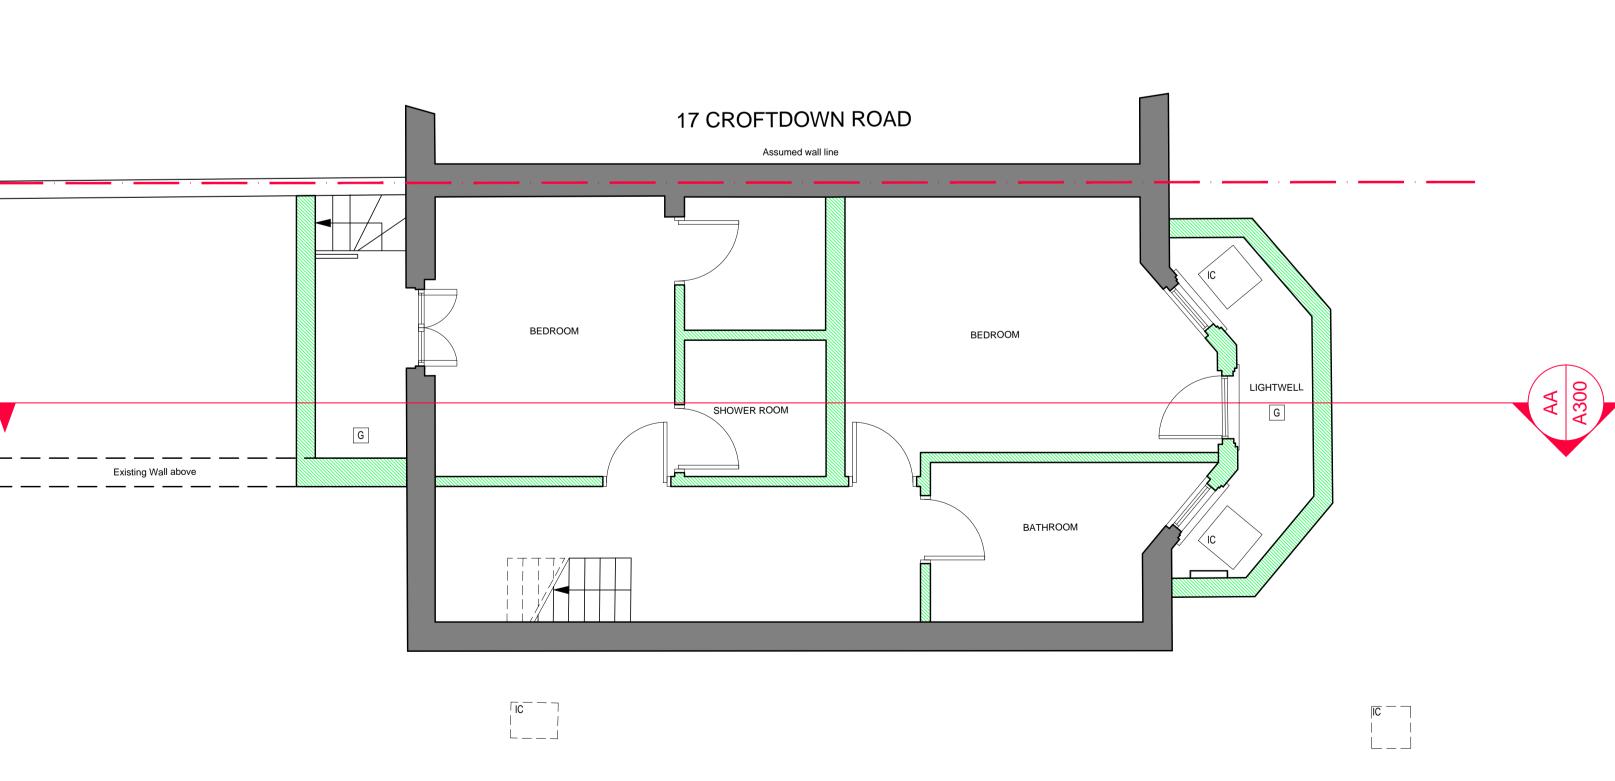

Existing Basement Layout 1:50@A1

NOTE: Dashed line denotes assumed wall line in areas not accessible at the time the survey was carried out.

BEDROOM

STORAGE

**GENERAL NOTES:** 

All Dimensions and conditions to be checked and confirmed on site by the contractor. The contractor should inform the architect of any discrepancies before proceeding with the work.