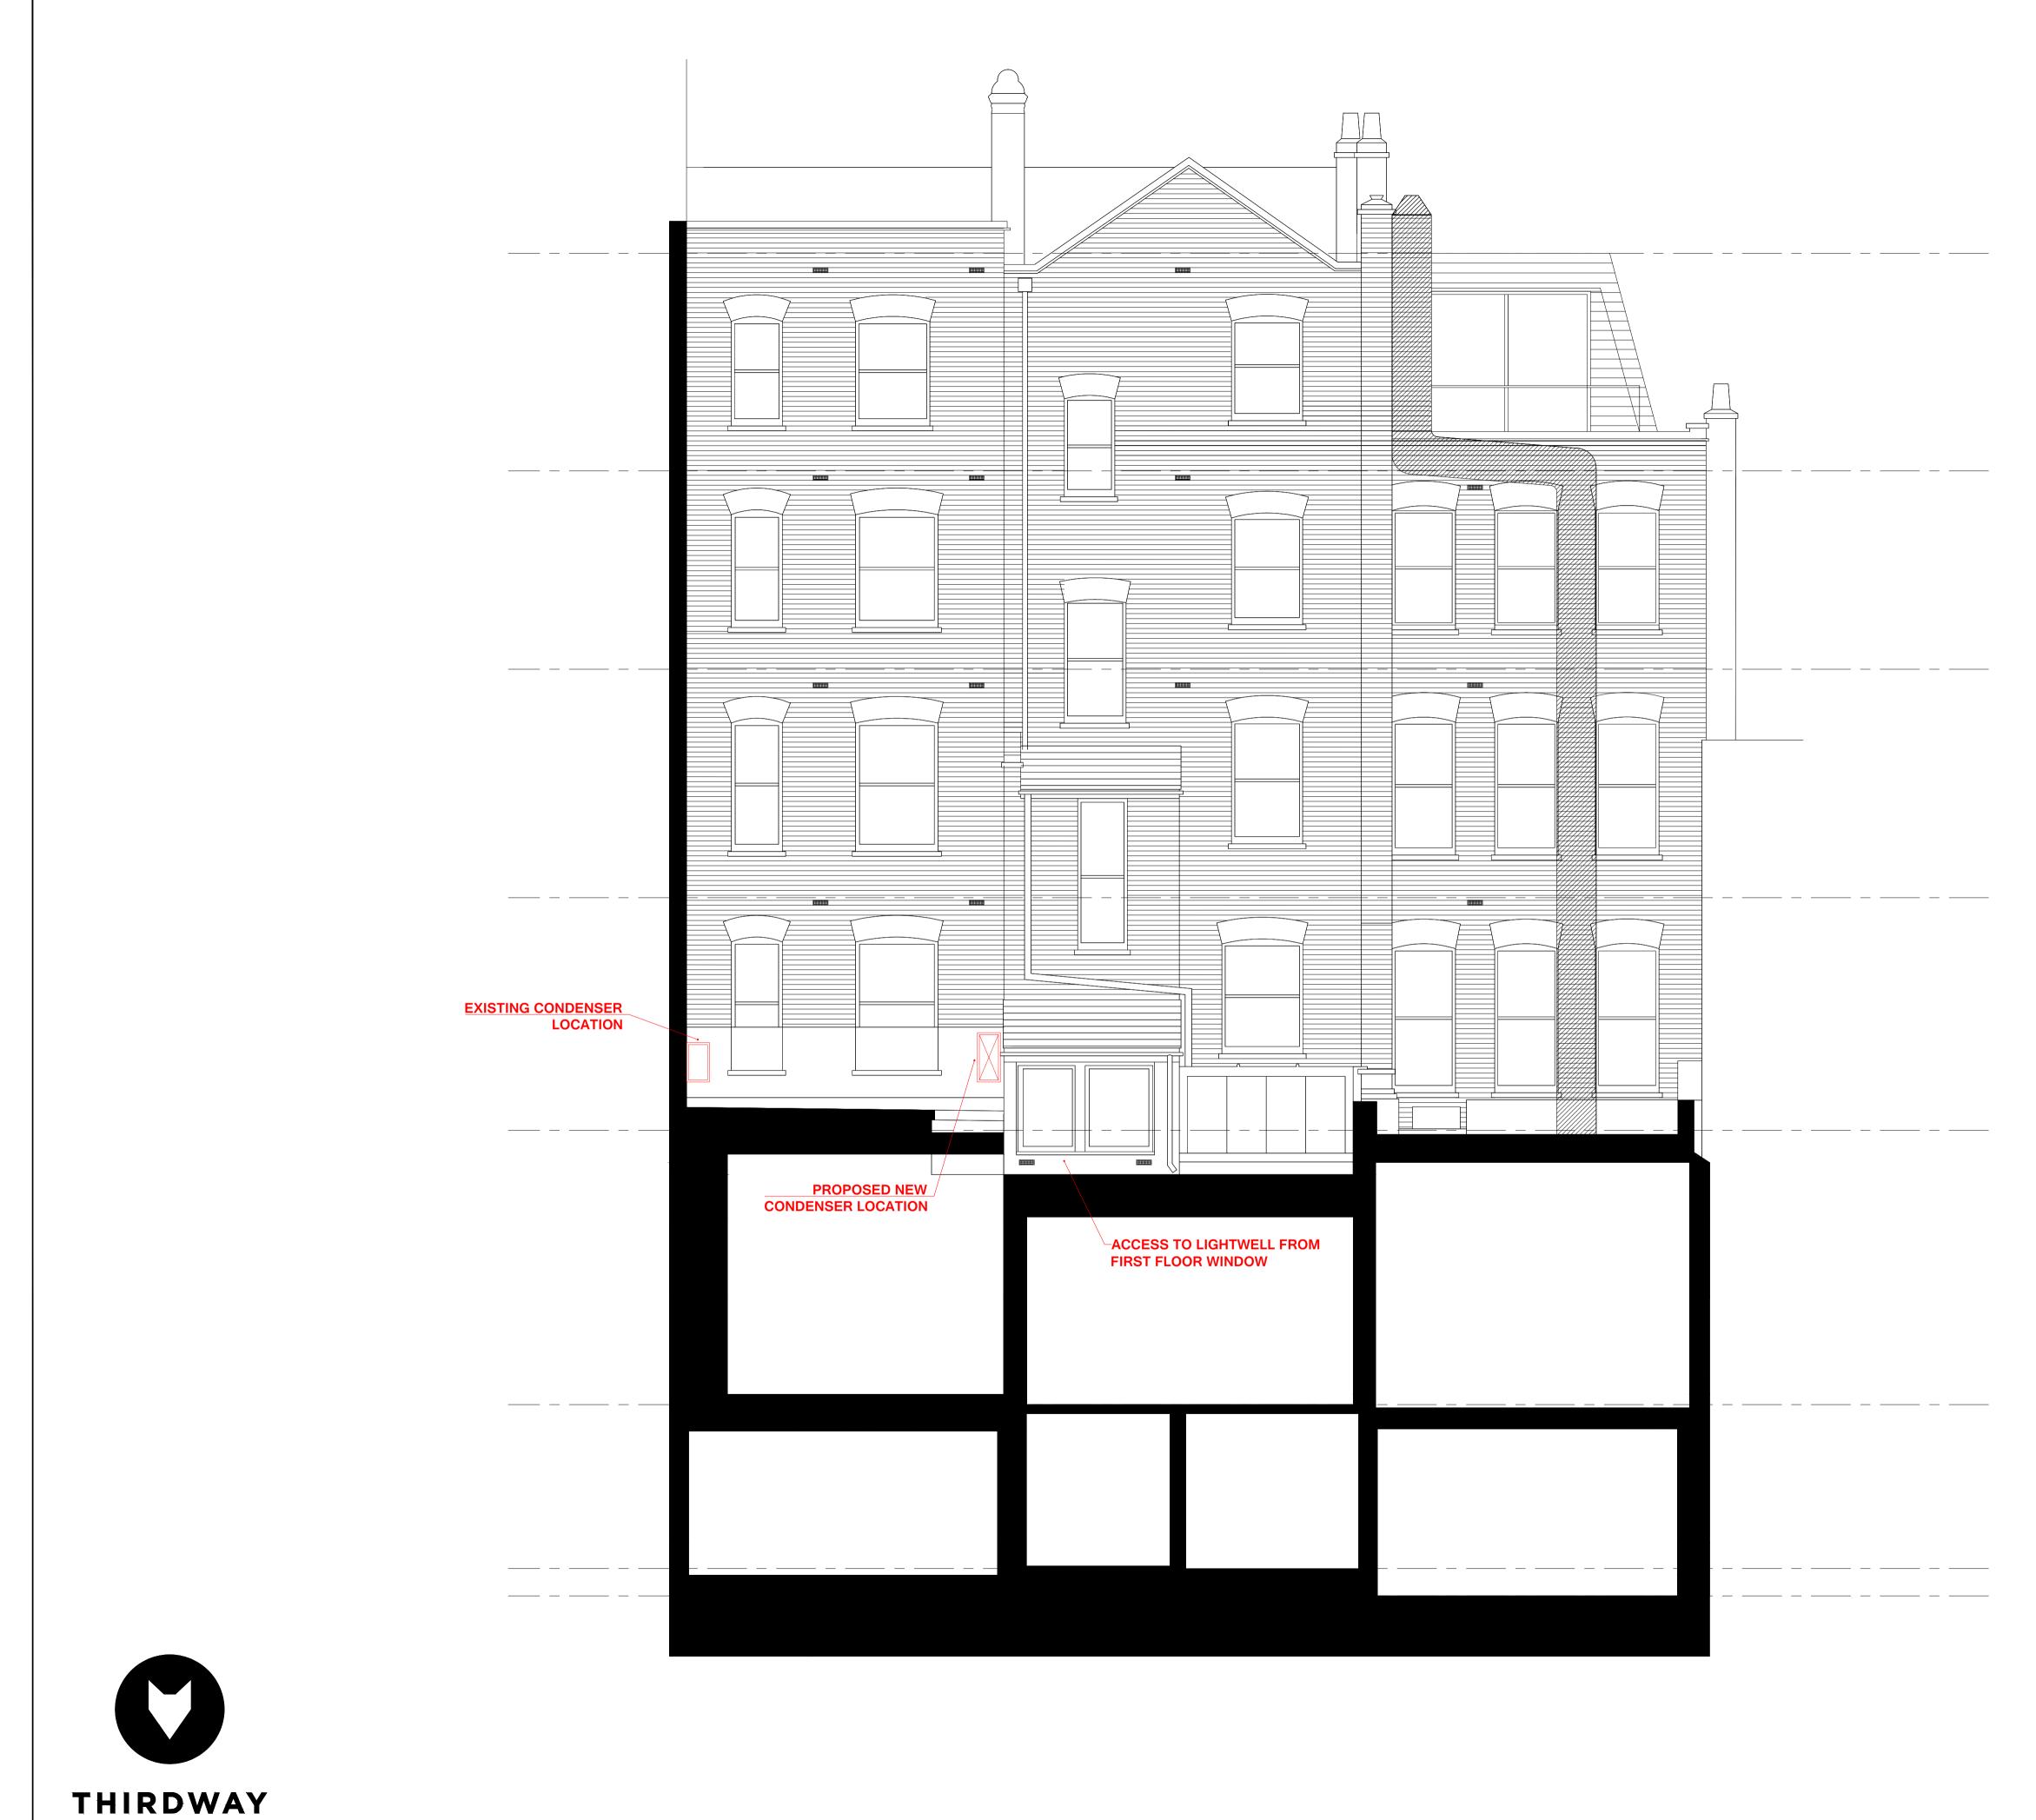

#### DRAWING TITLE

PLANNING REAR ELEVATION WORKING DRAWING

| 22650-   | 00-RE              | AR ELEV               |
|----------|--------------------|-----------------------|
| A        |                    |                       |
| 1:50     | @ A3:              | 1:100                 |
| 01.10.19 |                    |                       |
| DJ       |                    |                       |
| -        |                    |                       |
|          | A<br>1:50<br>01.10 | 1:50 @ A3:   01.10.19 |