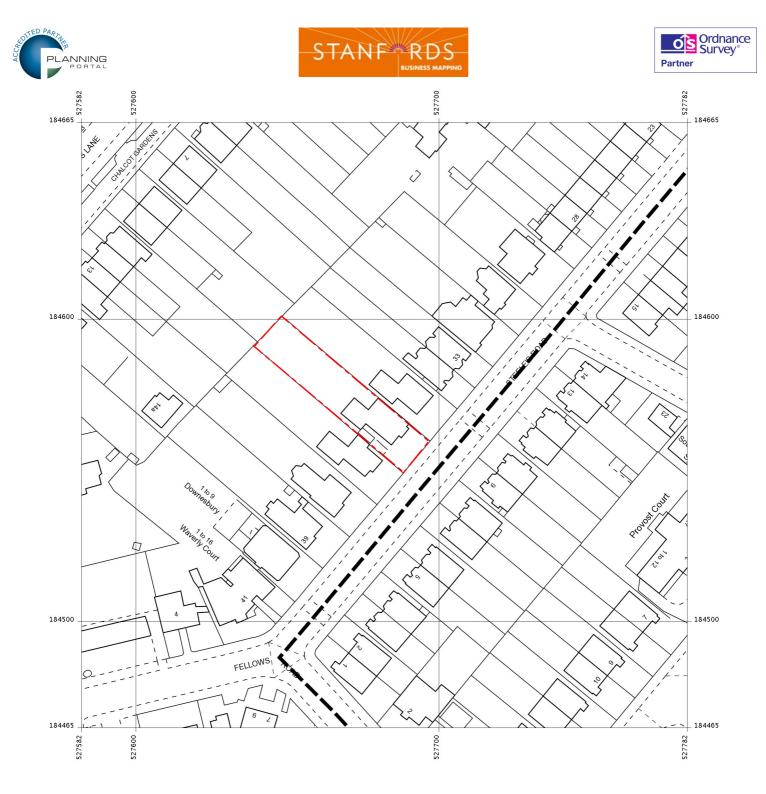

Produced 28 Apr 2011 from the Ordnance Survey National Geographic Database and incorporating surveyed revision available at this date. Reproduction in whole or part is prohibited without the prior permission of Ordnance Survey. © Crown Copyright 2011.

Ordnance Survey and the OS Symbol are registered trademarks of Ordnance Survey, the national mapping agency of Great Britain.

The representation of a road, track or path is no evidence of a right of way. The representation of features as lines is no evidence of a property boundary. LO 1:1250 NW Supplied by: Stanfords

40

36 STEELES ROAD LONDON NW3 4RG

Supplied by: **Stanfords** Reference: Ol264076 Centre coordinates: 527682 184565

Metres