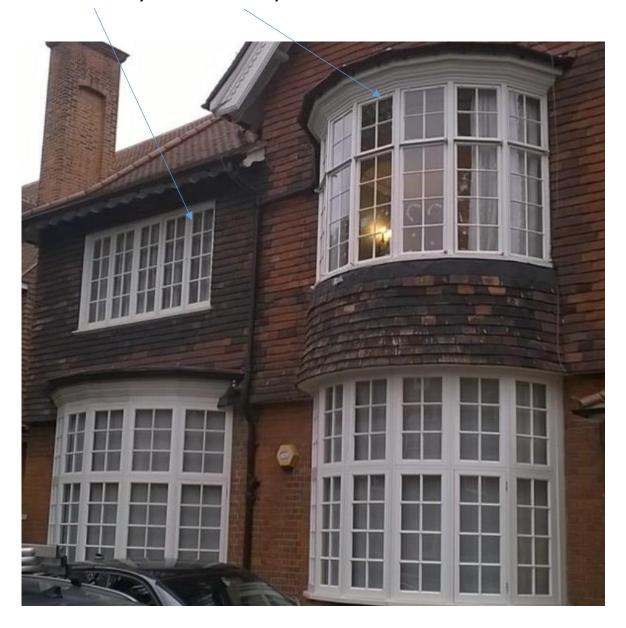

## Window 7 and bay windows 11-17 on plans

**ACCESS:** Access will be gained by entering the property via the main entrance. There are no changes to the parking arrangements or access onto the property. There are no special measures needed with highways to install the windows or bring materials to site.