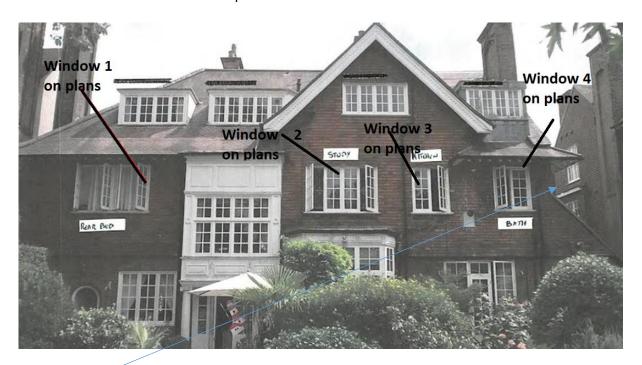

## Front Elevation windows 9, 10 & 8 on plans.

Rear Elevation – windows 1-4 on plans

There are two windows to the side but the property is so close to the neighbouring one that photographs are impossible to take externally.