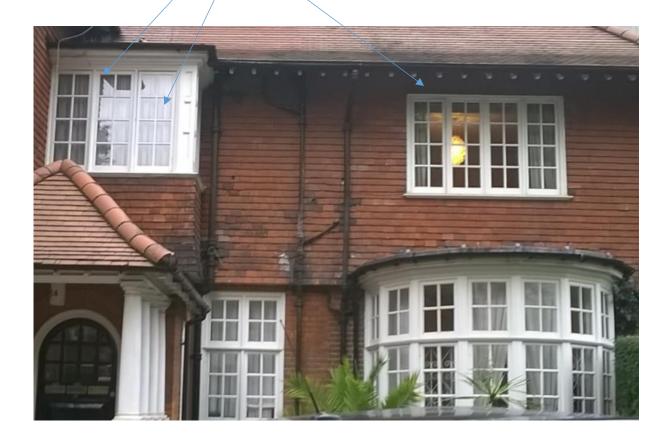

## Front Elevation windows 9, 10 & 8 on plans.

Rear Elevation – windows 1-4 on plans

There are two windows to the side but the property is so close to the neighbouring one that photographs are impossible to take externally.