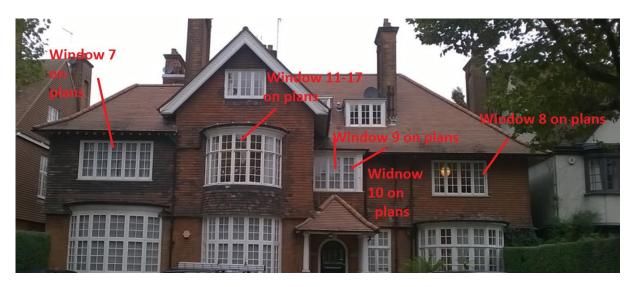

## **DESIGN & ACCESS STATEMENT**

SITE ADDRESS: FLAT 3, 54 ELSWORTHY ROAD, LONDON, NW3 3BU.

**CONTEXT AND STATEMENT OF HISTORIC SIGNIFICANCE** Anglian Home Improvements have been contracted to replace 10 of the windows – 4 to the front, 4 to the rear and 2 to the side of the property.

Front of property – windows here to the 1st floor flat to be changed.

**AMOUNT:** There will be 10 new windows in total.

**LAYOUT**: The windows will replace the ones in situ and there will be no new windows openings to the property.

## Window 7 and bay windows 11-17 on plans

**ACCESS:** Access will be gained by entering the property via the main entrance. There are no changes to the parking arrangements or access onto the property. There are no special measures needed with highways to install the windows or bring materials to site.

## Front Elevation windows 9, 10 & 8 on plans.

Rear Elevation – windows 1-4 on plans

There are two windows to the side but the property is so close to the neighbouring one that photographs are impossible to take externally.