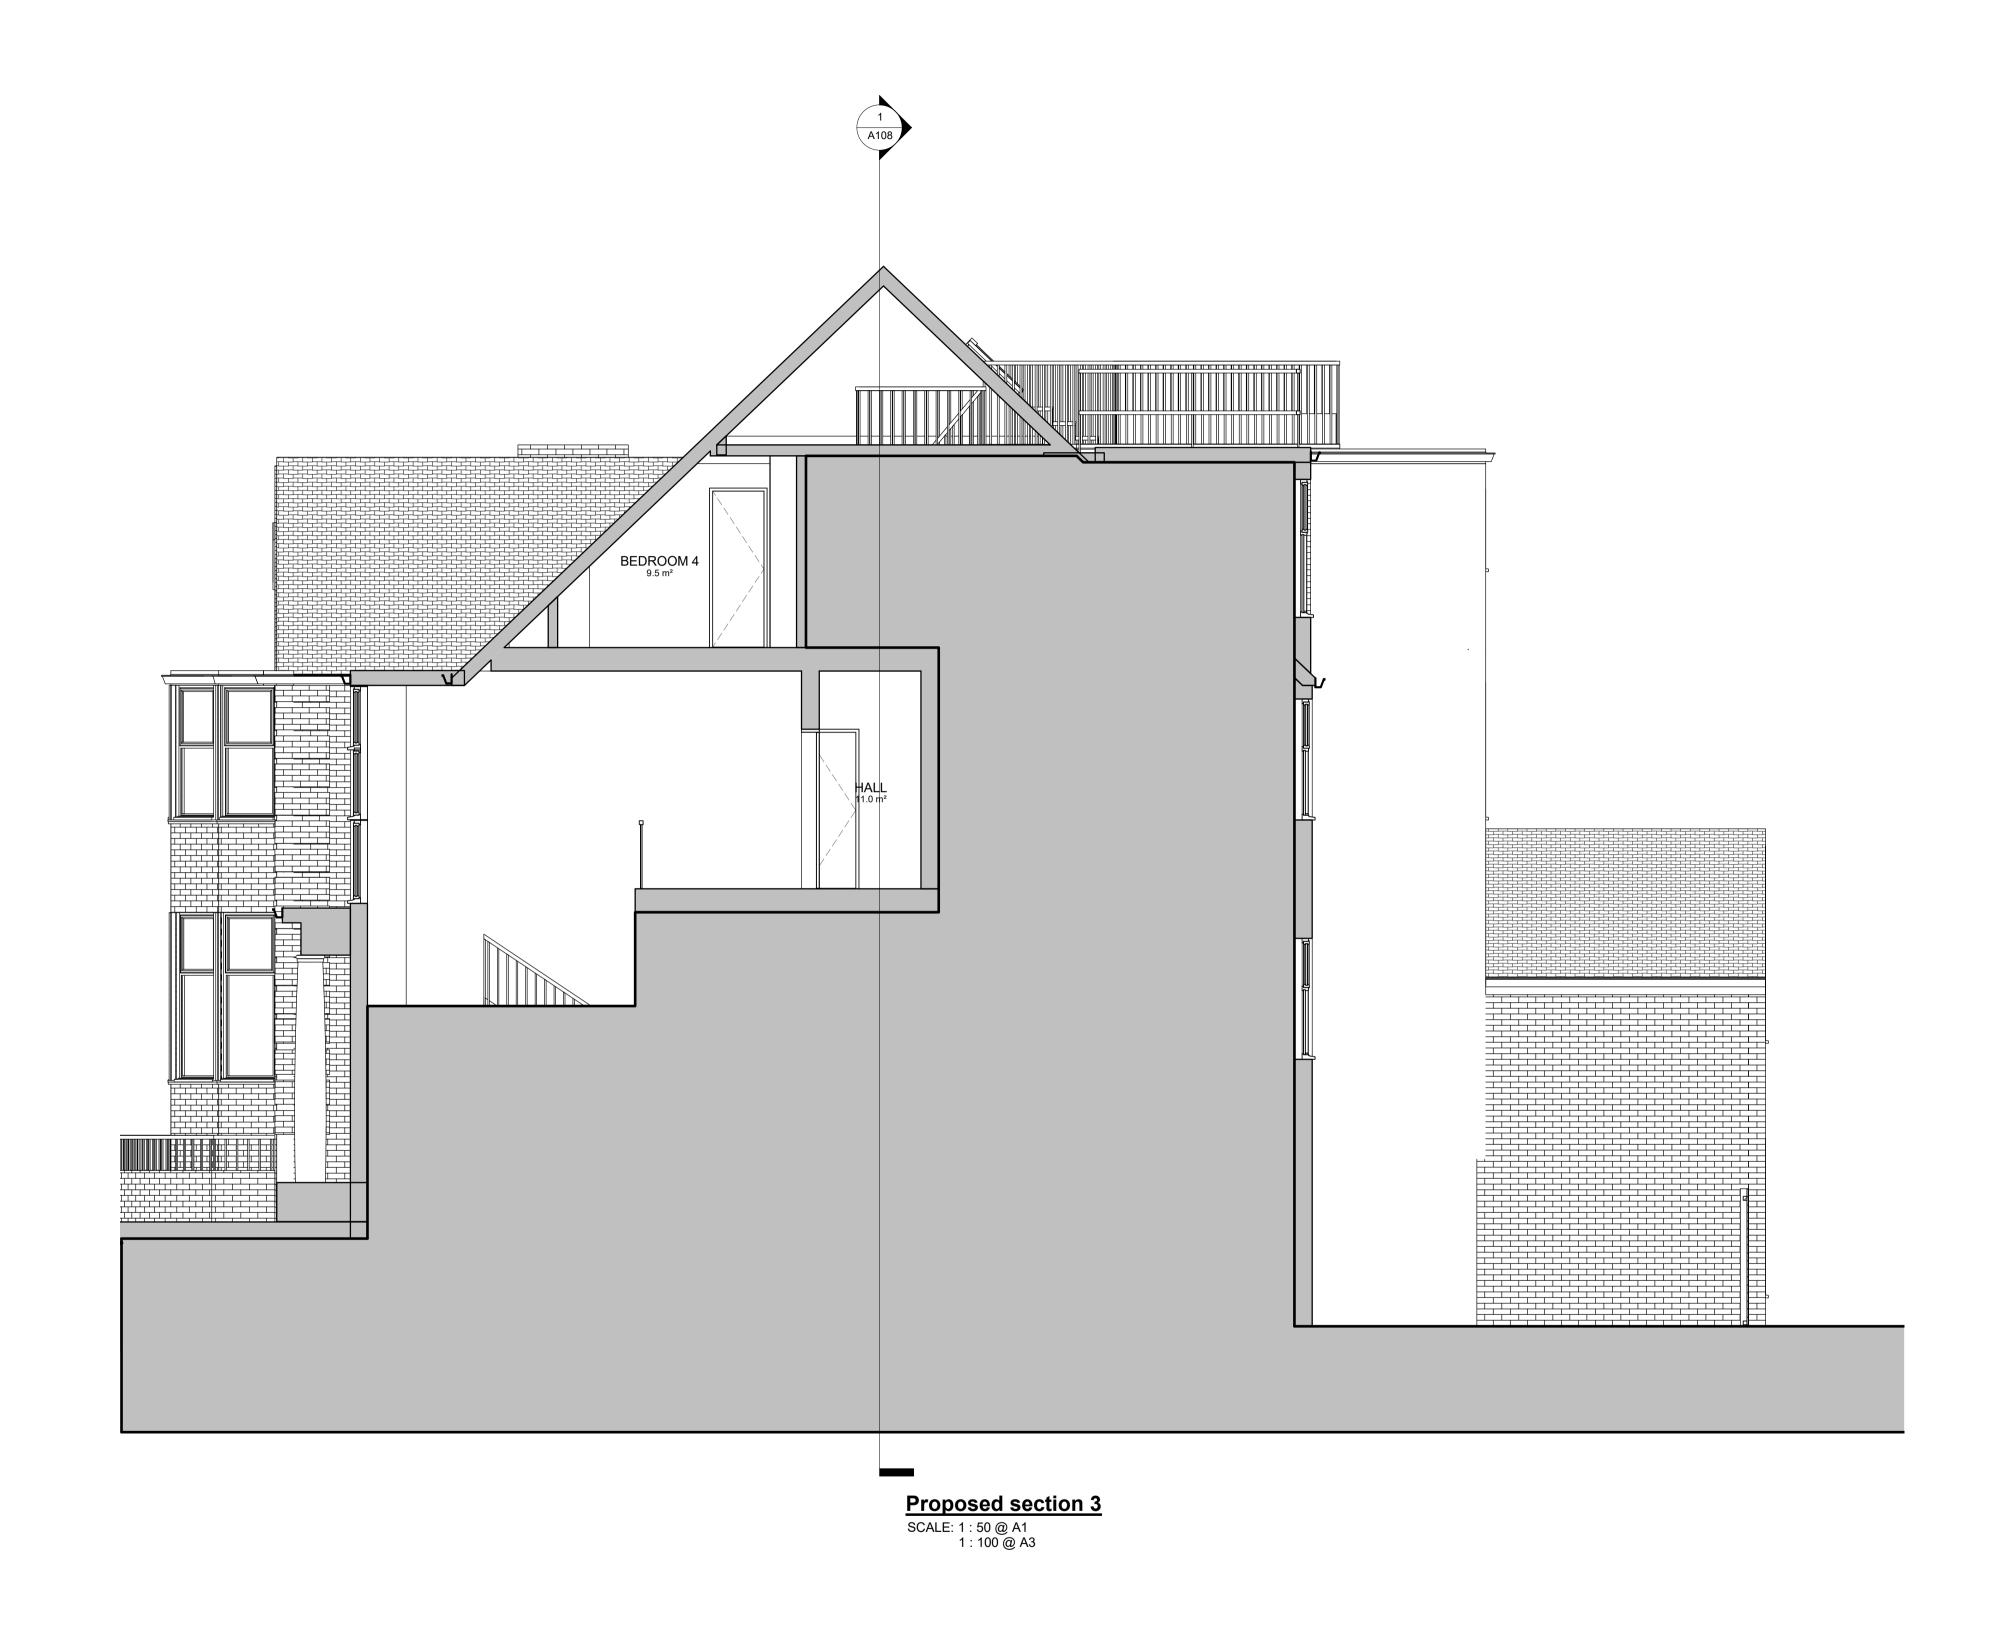

Local Authority

All work is to be carried out to the requirements, and to the satisfaction of the Local Authority. These drawings are for planning purposes only.

3 ROSECROFT AVENUE

**GAURANG AMIN** 

PRE-EXISTING, AS-BUILT AND PROPOSED SECTION 2

Drawn/Design

Date
12/06/18

Scales: Drawing No

AS SHOWN @ A1

A108

Date
12/06/18

Rev

Written dimensions to be taken in preferences to scaled dimensions. The Contractor is responsible for checking all dimensions before work starts. Dimensions