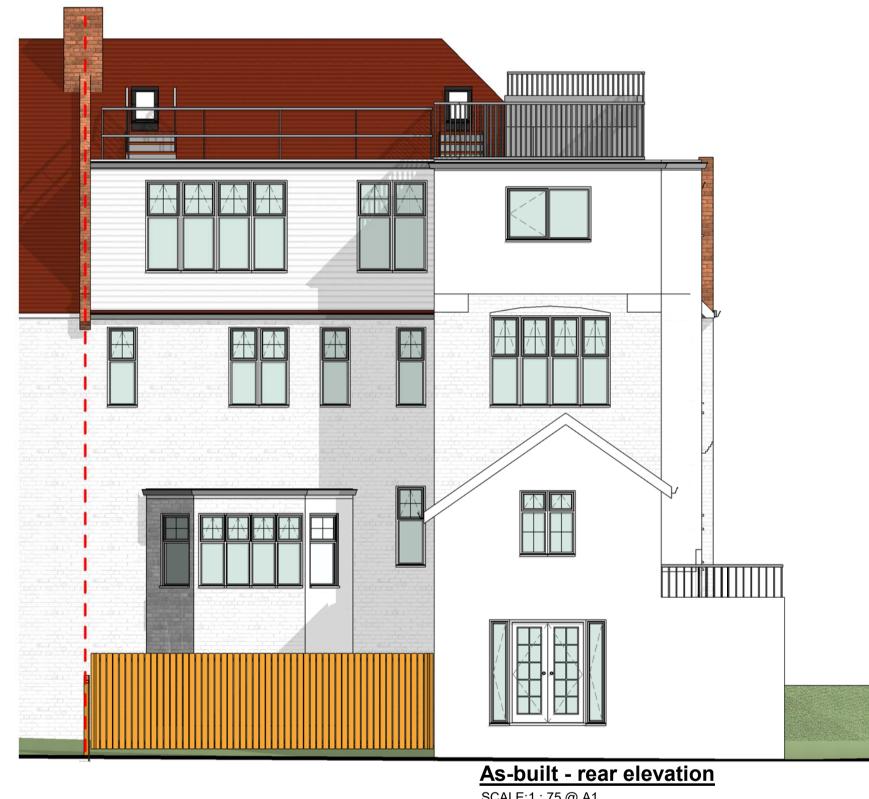

FOR APPROVAL

3 ROSECROFT AVENUE

**GAURANG AMIN** 

PRE-EXISTING, AS-BUILT AND PROPOSED REAR ELEVATIONS

Drawn/Design 12/04/18 Drawing No Scales: A104 AS SHOWN @ A1 \_

Pre-Existing side elevation
SCALE: 1:50 @ A1
1:100 @ A3