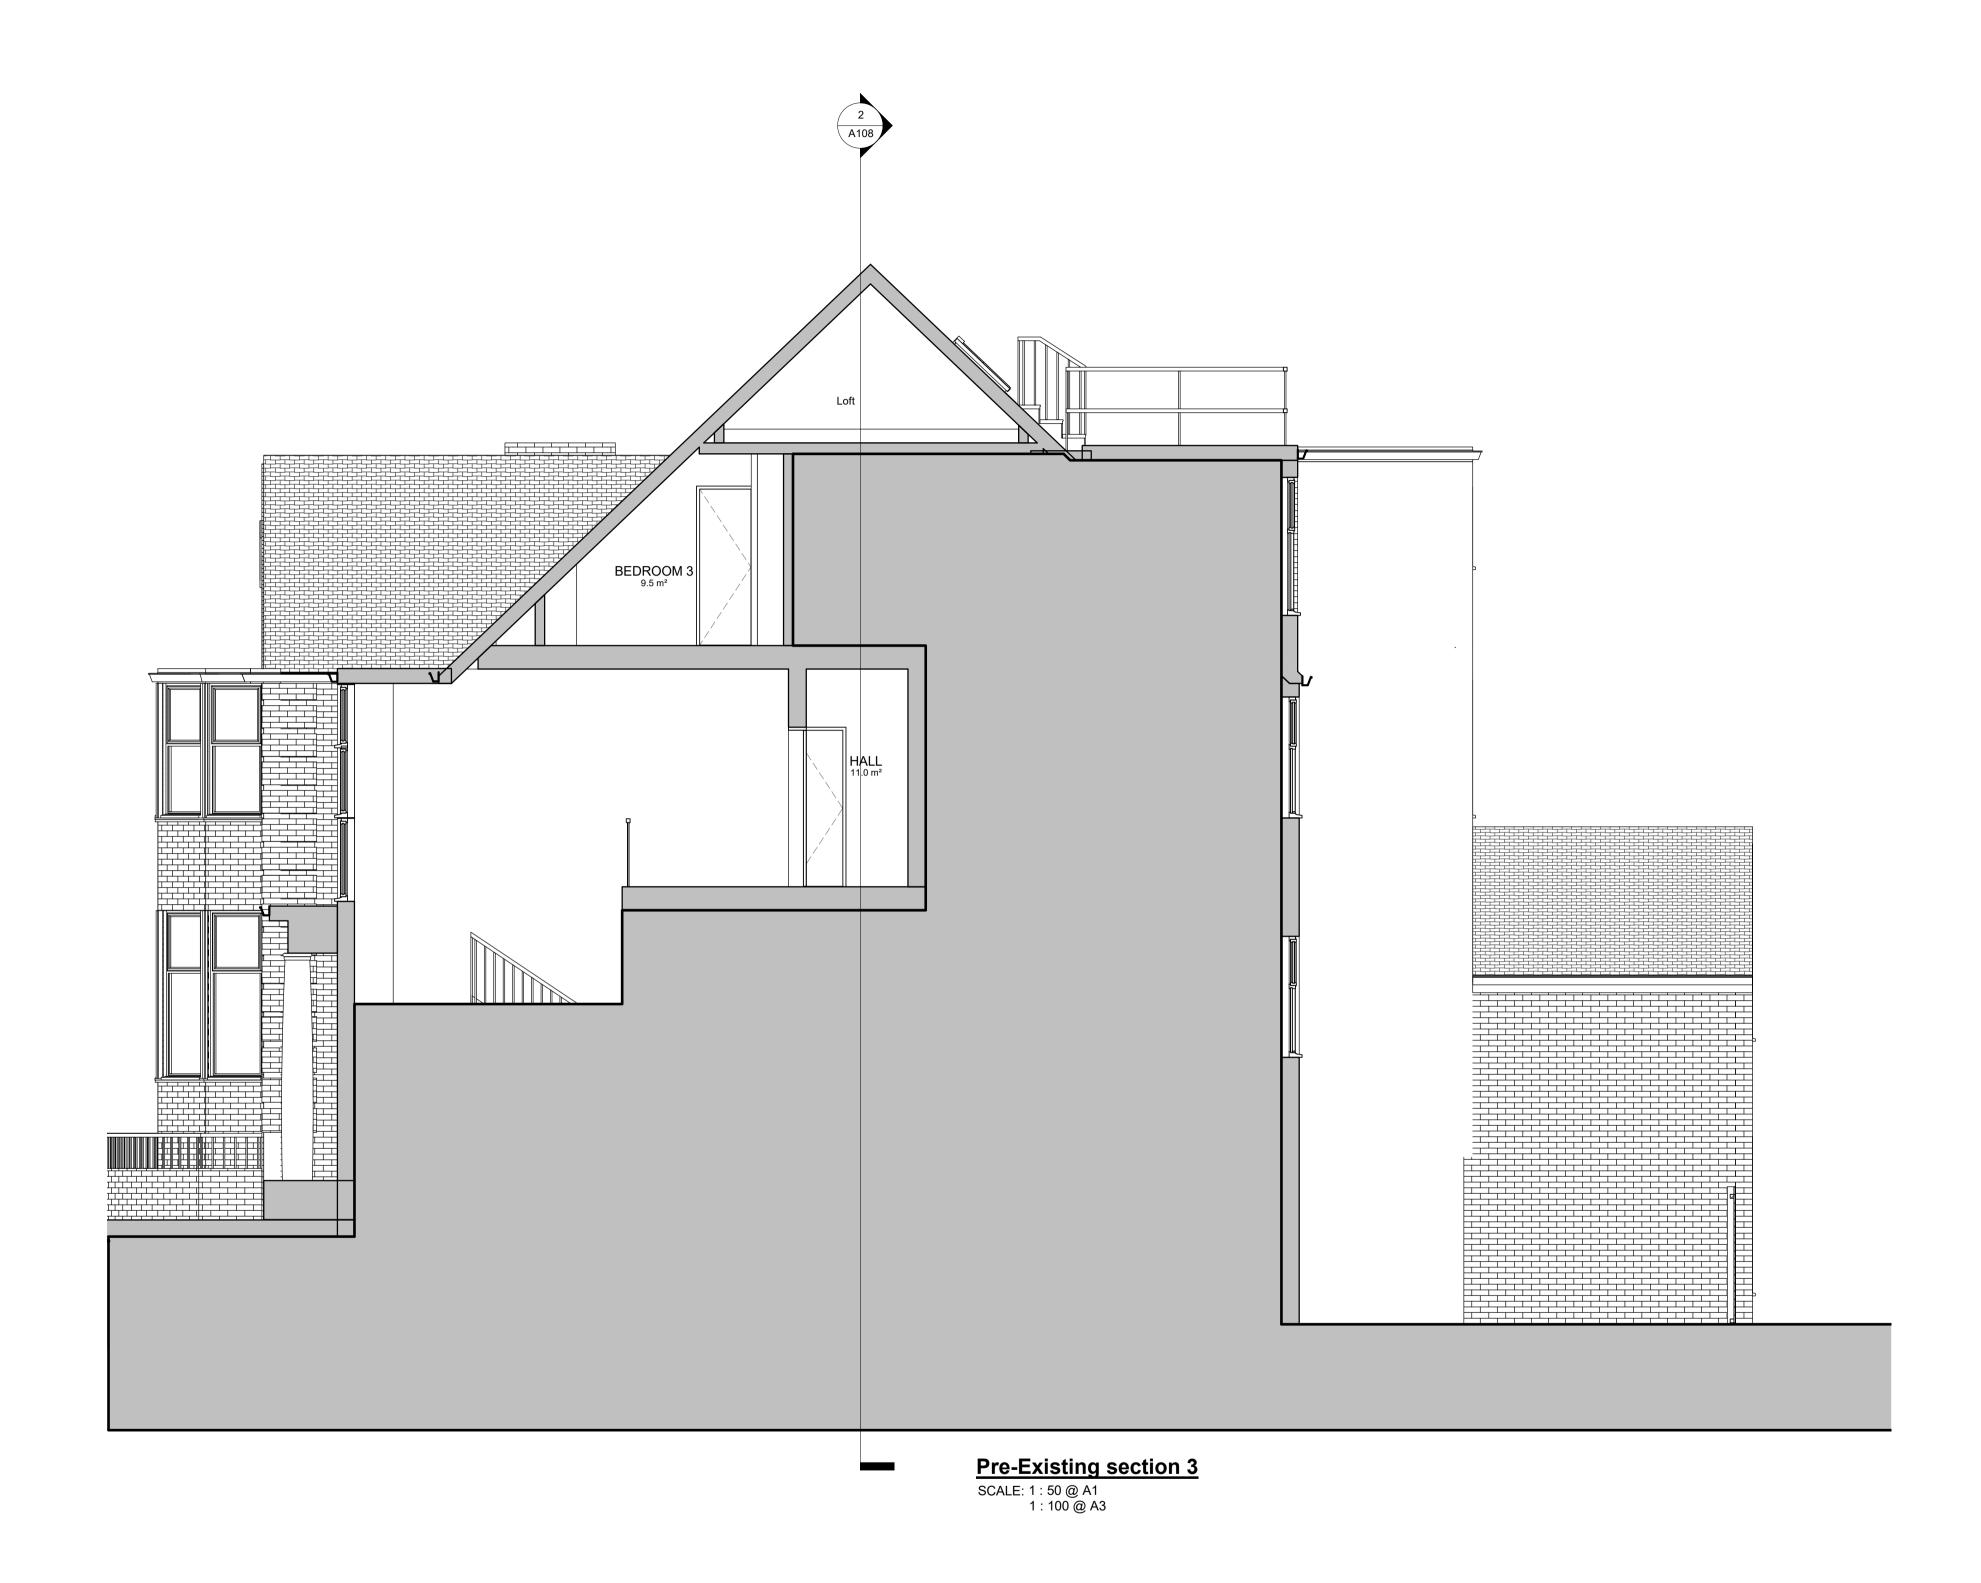

**GAURANG AMIN** 

Drawn/Design 12/06/18 Scales: Drawing No A107 AS SHOWN @ A1

As-built - Section 2
SCALE: 1:50 @ A1
1:100 @ A3

Proposed Section 2
SCALE: 1:50 @ A1
1:100 @ A3

Dimensions Written dimensions to be taken in preferences to scaled dimensions. The Contractor is responsible for checking all dimensions before work starts.

Local Authority

All work is to be carried out to the requirements, and to the satisfaction of the Local Authority. These drawings are for planning purposes only.

3 ROSECROFT AVENUE

**GAURANG AMIN** 

PRE-EXISTING, AS-BUILT AND PROPOSED SECTION 2

Drawn/Design

Date
12/06/18

Scales: Drawing No

AS SHOWN @ A1

A108

Date
12/06/18

Rev

Written dimensions to be taken in preferences to scaled dimensions. The Contractor is responsible for checking all dimensions before work starts. Dimensions