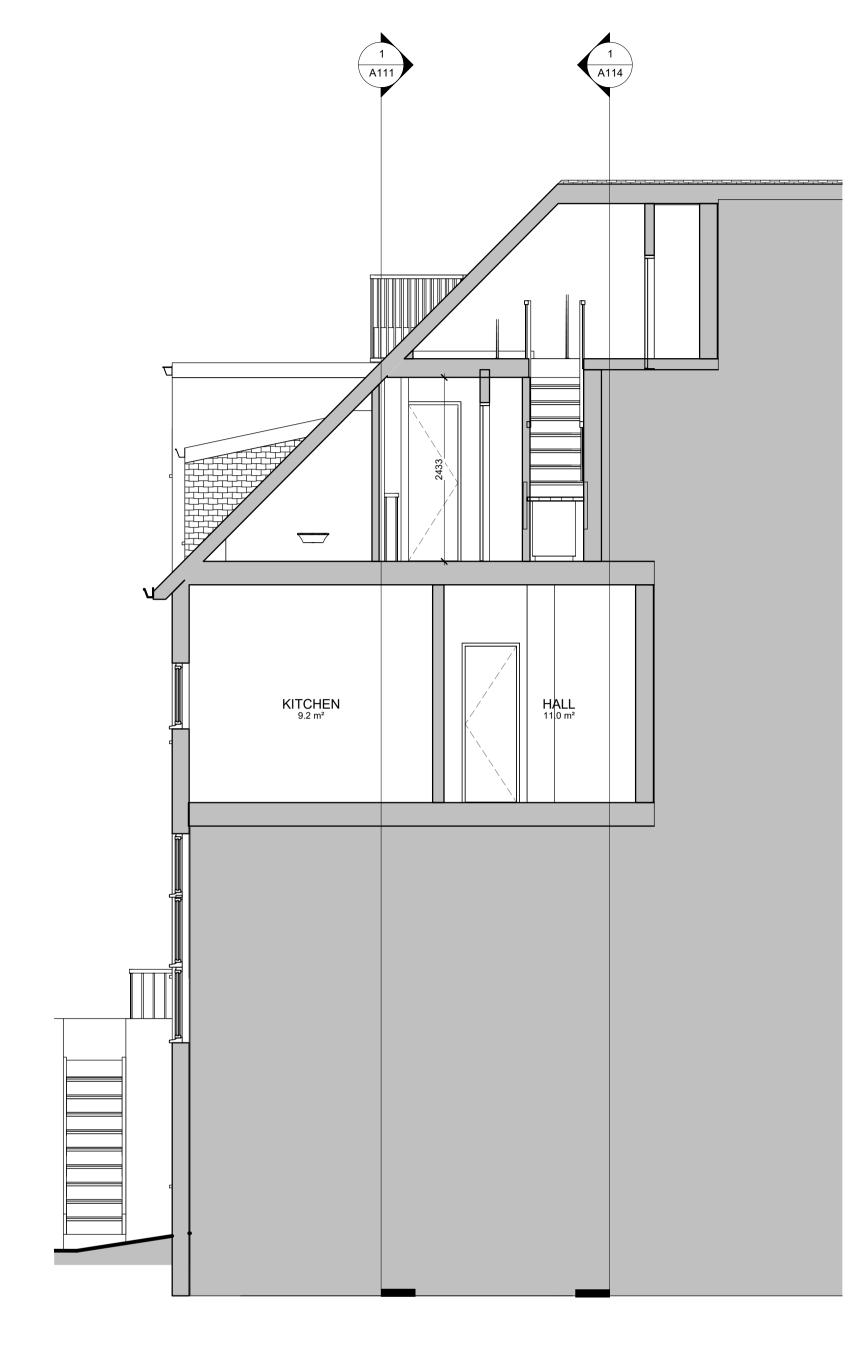

**GAURANG AMIN** 

Drawn/Design 12/06/18 Scales: Drawing No A107 AS SHOWN @ A1

As-built - Section 2
SCALE: 1:50 @ A1
1:100 @ A3

Proposed Section 2
SCALE: 1:50 @ A1
1:100 @ A3

Dimensions Written dimensions to be taken in preferences to scaled dimensions. The Contractor is responsible for checking all dimensions before work starts.

Local Authority

All work is to be carried out to the requirements, and to the satisfaction of the Local Authority. These drawings are for planning purposes only.

3 ROSECROFT AVENUE

**GAURANG AMIN** 

PRE-EXISTING, AS-BUILT AND PROPOSED SECTION 2

Drawn/Design

Date
12/06/18

Scales: Drawing No

AS SHOWN @ A1

A108

Date
12/06/18

Rev

Written dimensions to be taken in preferences to scaled dimensions. The Contractor is responsible for checking all dimensions before work starts. Dimensions