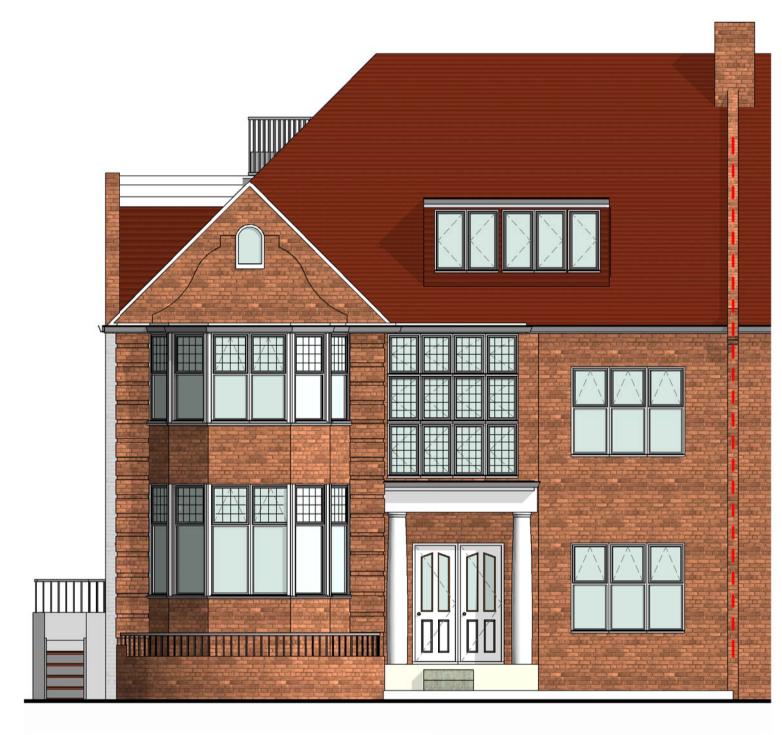

Pre-Existing front elevation
SCALE:1:75 @ A1
1:150 @ A3

As-built - Front elevation

SCALE:1: 75 @ A1
1: 150 @ A3

Proposed Front elevation
SCALE:1:75 @ A1
1:150 @ A3

Dimensions

Written dimensions to be taken in preferences to scaled dimensions. The Contractor is responsible for checking all dimensions before work starts.

Local Authority

All work is to be carried out to the requirements, and to the satisfaction of the Local Authority. These drawings are for planning purposes only.

3 ROSECROFT AVENUE

GAURANG AMIN

PRE-EXISTING, AS-BUILT AND PROPOSED FRONT ELEVATIONS