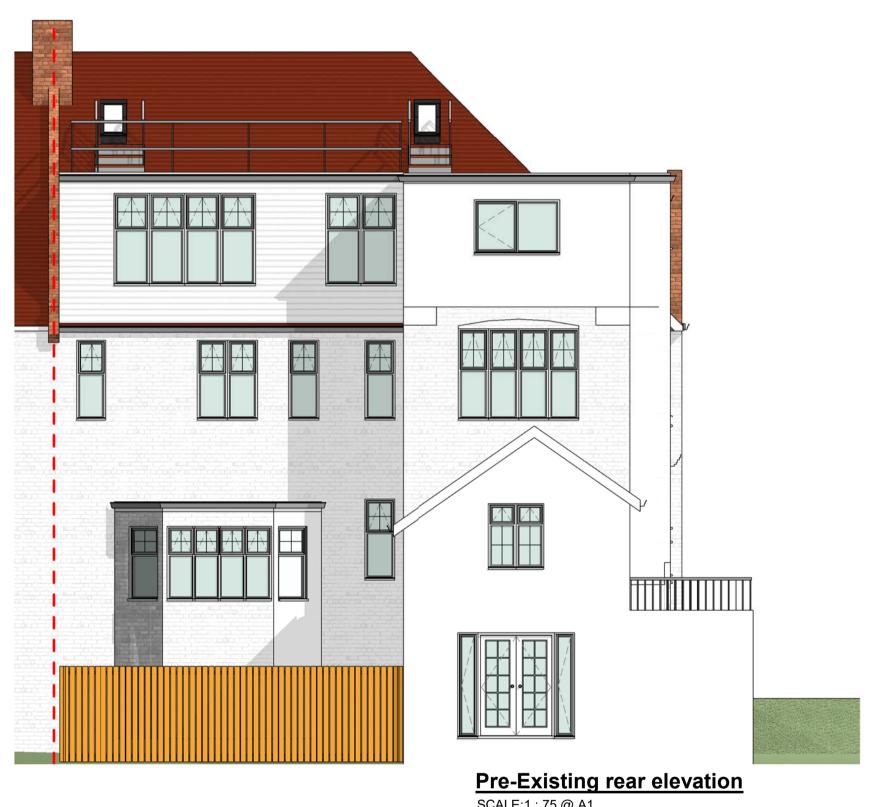

FOR APPROVAL

3 ROSECROFT AVENUE

**GAURANG AMIN** 

PRE-EXISTING, AS-BUILT AND PROPOSED REAR ELEVATIONS

Drawn/Design 12/04/18 Drawing No Scales: A104 AS SHOWN @ A1 \_

Pre-Existing side elevation
SCALE: 1:50 @ A1
1:100 @ A3