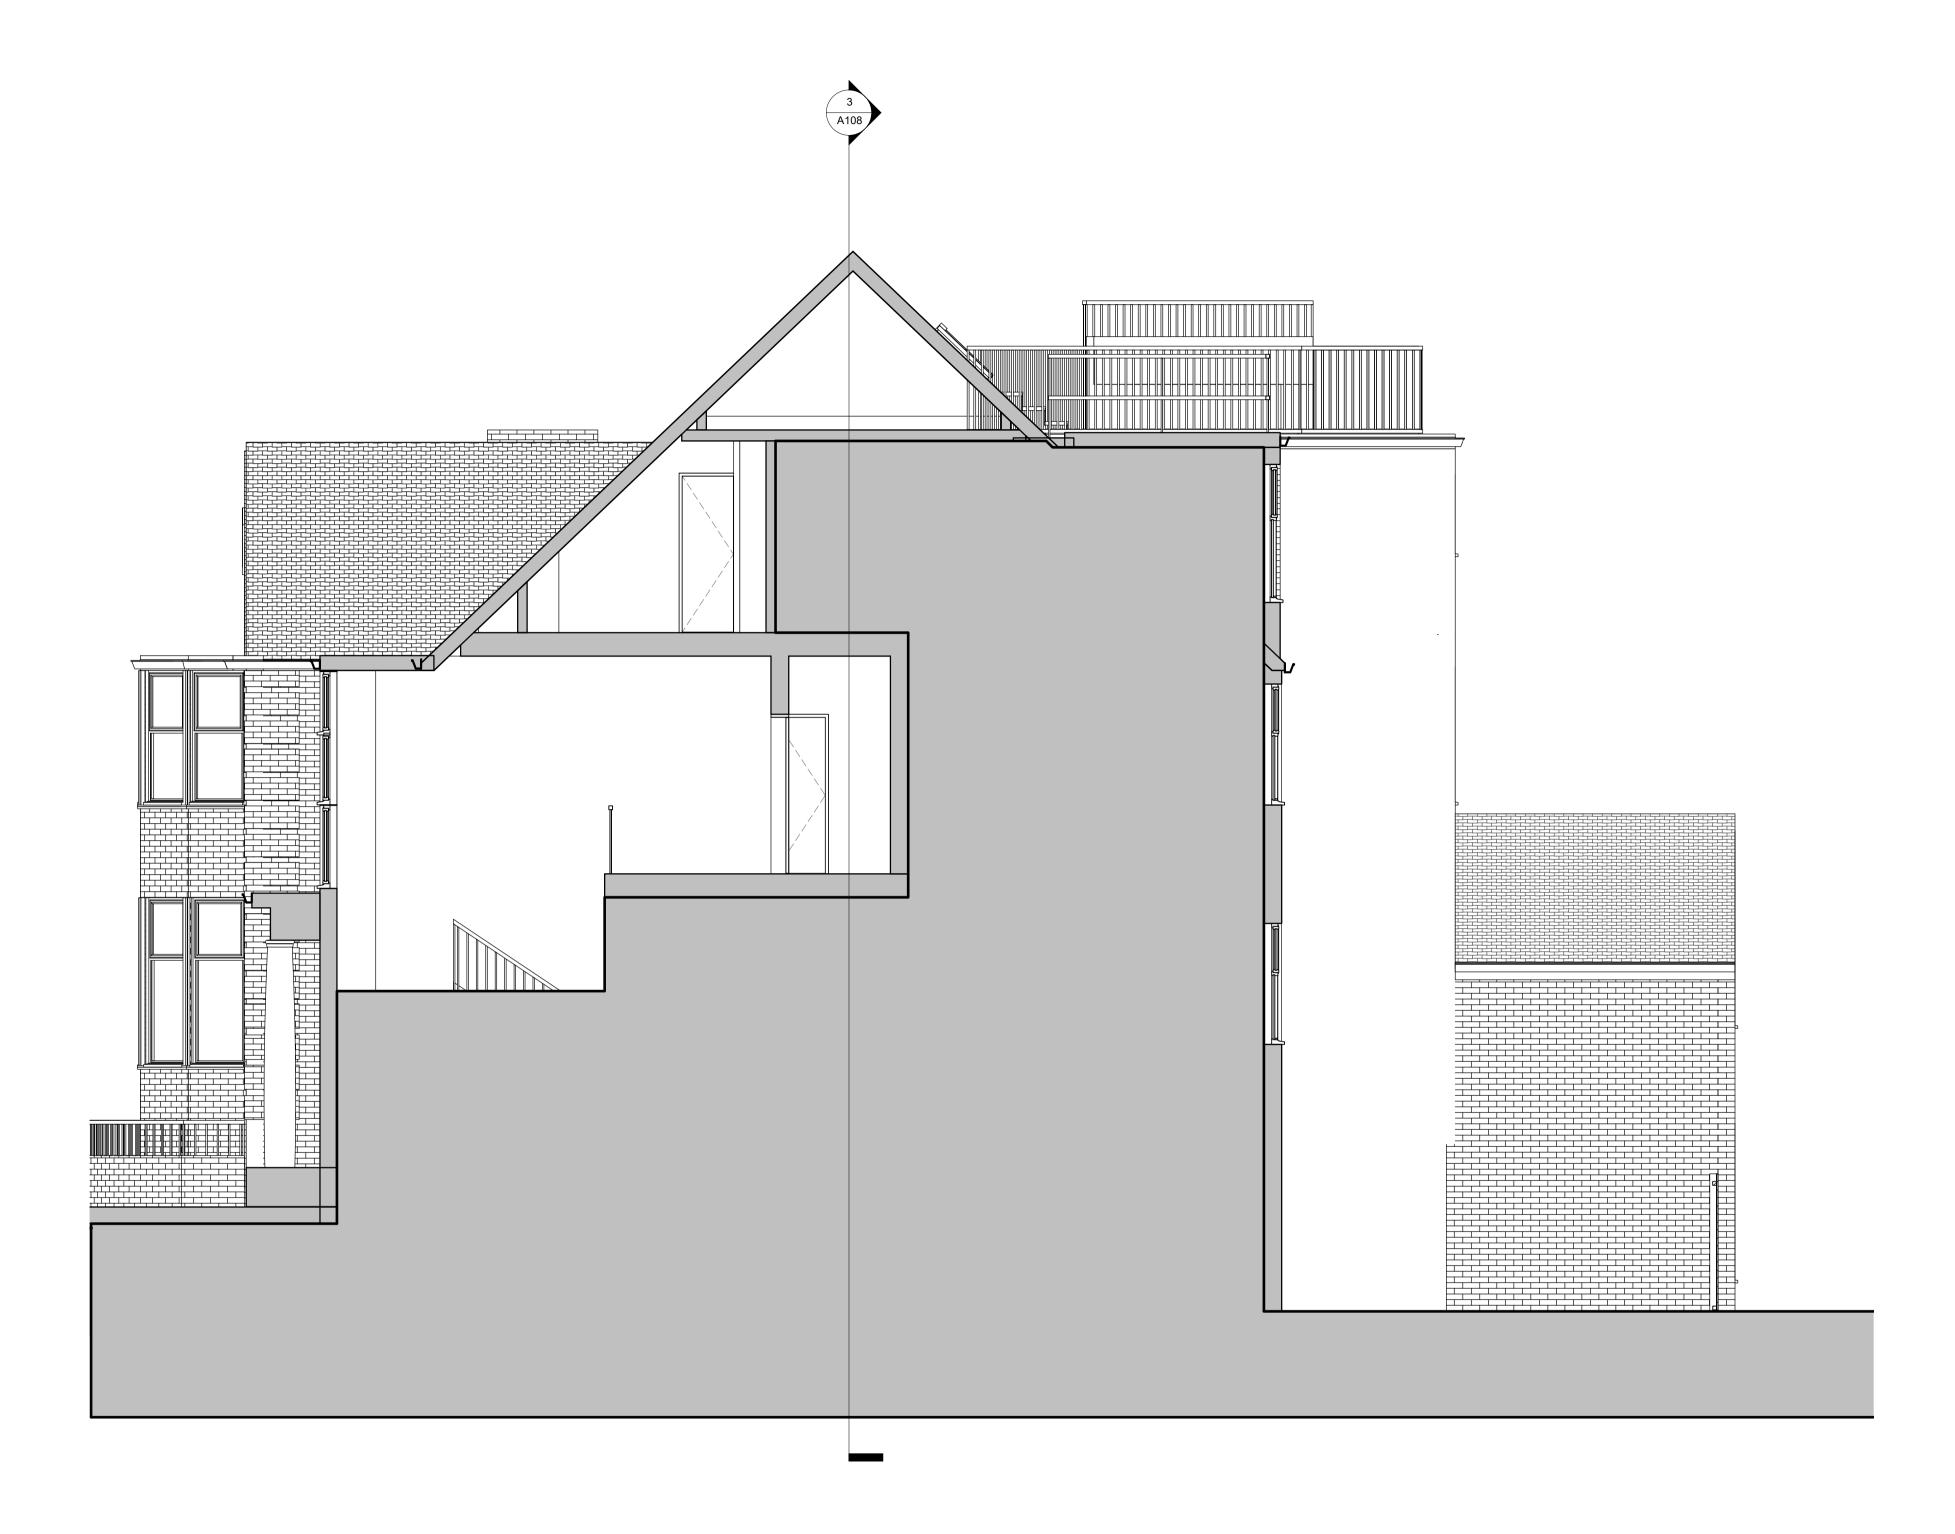

Local Authority

All work is to be carried out to the requirements, and to the satisfaction of the Local Authority. These drawings are for planning purposes only.

3 ROSECROFT AVENUE

**GAURANG AMIN** 

PRE-EXISTING, AS-BUILT AND PROPOSED SECTION 2

Drawn/Design

Date
12/06/18

Scales: Drawing No

AS SHOWN @ A1

A108

Date
12/06/18

Rev

Written dimensions to be taken in preferences to scaled dimensions. The Contractor is responsible for checking all dimensions before work starts. Dimensions