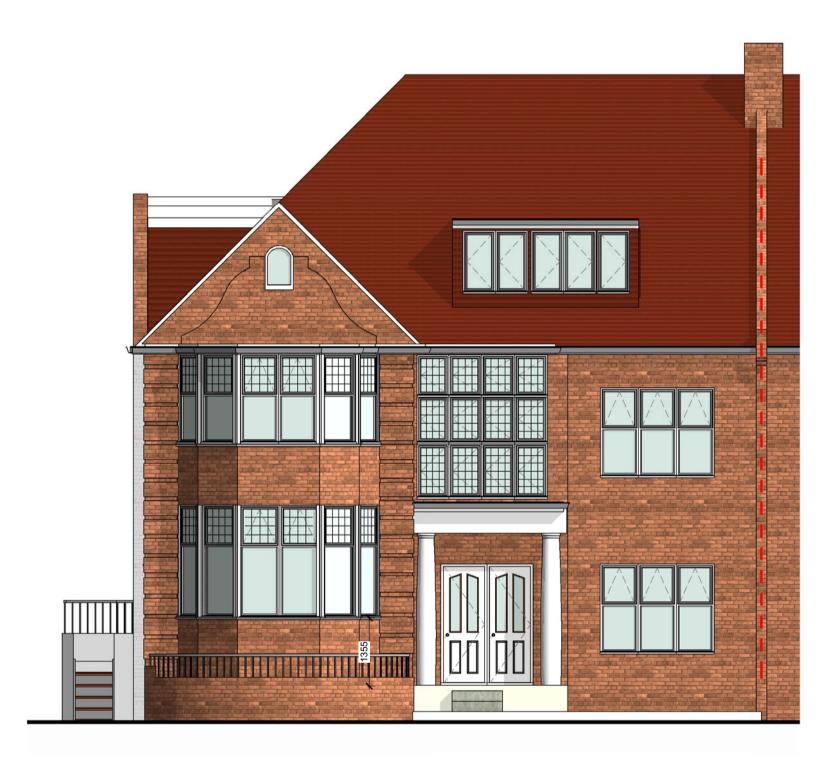

Pre-Existing front elevation
SCALE:1:75 @ A1
1:150 @ A3

As-built - Front elevation

SCALE:1: 75 @ A1
1: 150 @ A3

Proposed Front elevation
SCALE:1:75 @ A1
1:150 @ A3

Dimensions

Written dimensions to be taken in preferences to scaled dimensions. The Contractor is responsible for checking all dimensions before work starts.

Local Authority

All work is to be carried out to the requirements, and to the satisfaction of the Local Authority. These drawings are for planning purposes only.

3 ROSECROFT AVENUE

GAURANG AMIN

PRE-EXISTING, AS-BUILT AND PROPOSED FRONT ELEVATIONS

Drawn/Design

Date

Drawn/Design

Date
12/04/18

Scales: Drawing No
AS SHOWN @ A1

A103

SCALE:1 : 75 @ A1 1 : 150 @ A3

SCALE:1: 75 @ A1 1: 150 @ A3