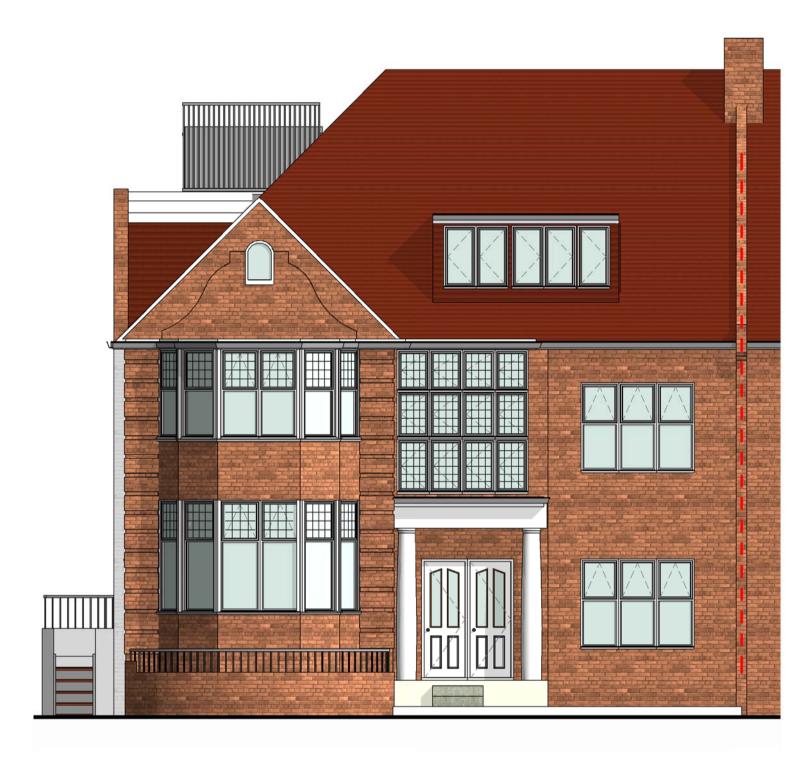

Pre-Existing front elevation
SCALE:1:75 @ A1
1:150 @ A3

As-built - Front elevation

SCALE:1: 75 @ A1
1: 150 @ A3

Proposed Front elevation
SCALE:1:75 @ A1
1:150 @ A3

Dimensions

Written dimensions to be taken in preferences to scaled dimensions. The Contractor is responsible for checking all dimensions before work starts.

Local Authority

All work is to be carried out to the requirements, and to the satisfaction of the Local Authority. These drawings are for planning purposes only.

3 ROSECROFT AVENUE

GAURANG AMIN

PRE-EXISTING, AS-BUILT AND PROPOSED FRONT ELEVATIONS