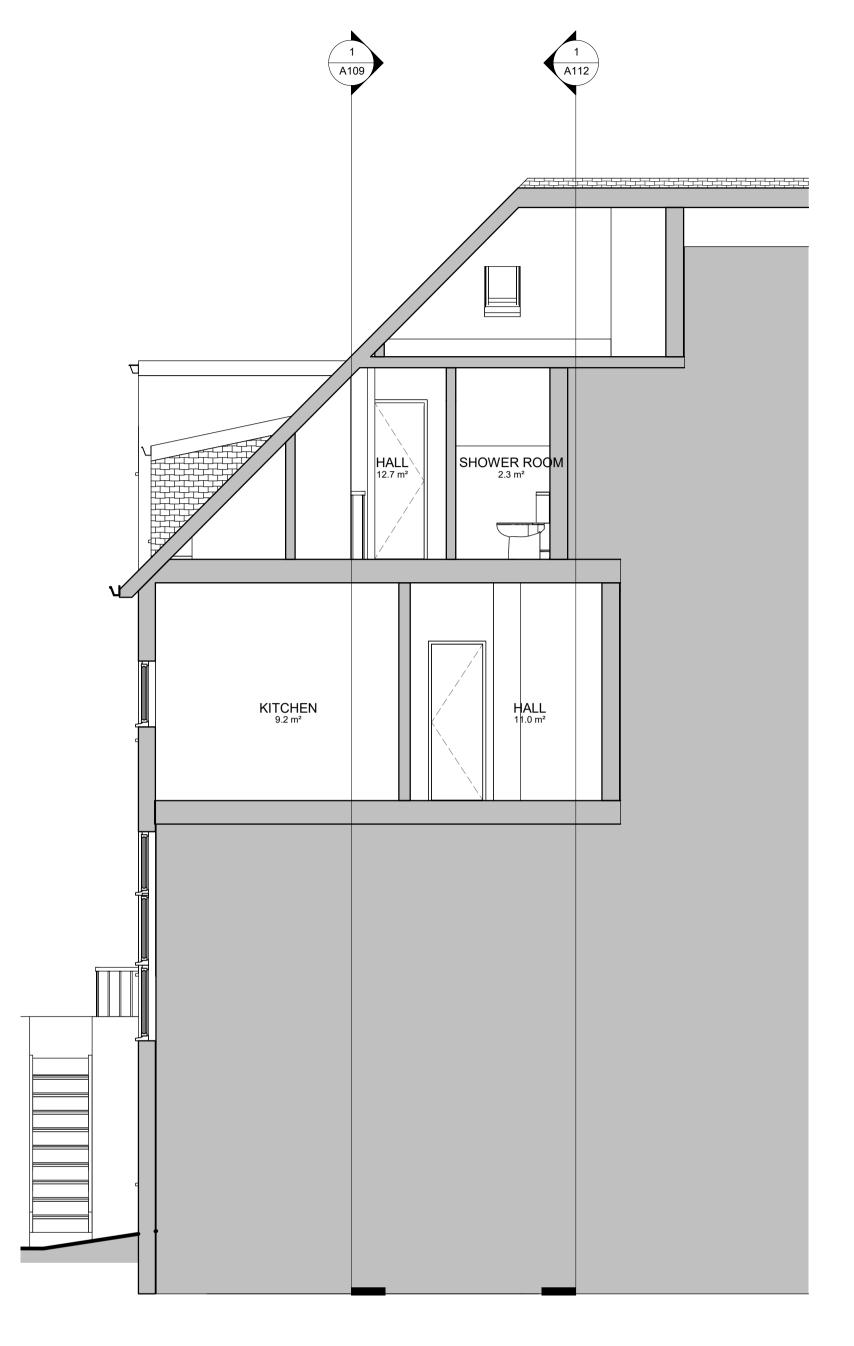

**GAURANG AMIN** 

Drawn/Design 12/06/18 Scales: Drawing No A107 AS SHOWN @ A1

As-built - Section 2
SCALE: 1:50 @ A1
1:100 @ A3

Proposed Section 2
SCALE: 1:50 @ A1
1:100 @ A3

Dimensions Written dimensions to be taken in preferences to scaled dimensions. The Contractor is responsible for checking all dimensions before work starts.

Local Authority

All work is to be carried out to the requirements, and to the satisfaction of the Local Authority. These drawings are for planning purposes only.

3 ROSECROFT AVENUE

**GAURANG AMIN** 

PRE-EXISTING, AS-BUILT AND PROPOSED SECTION 2