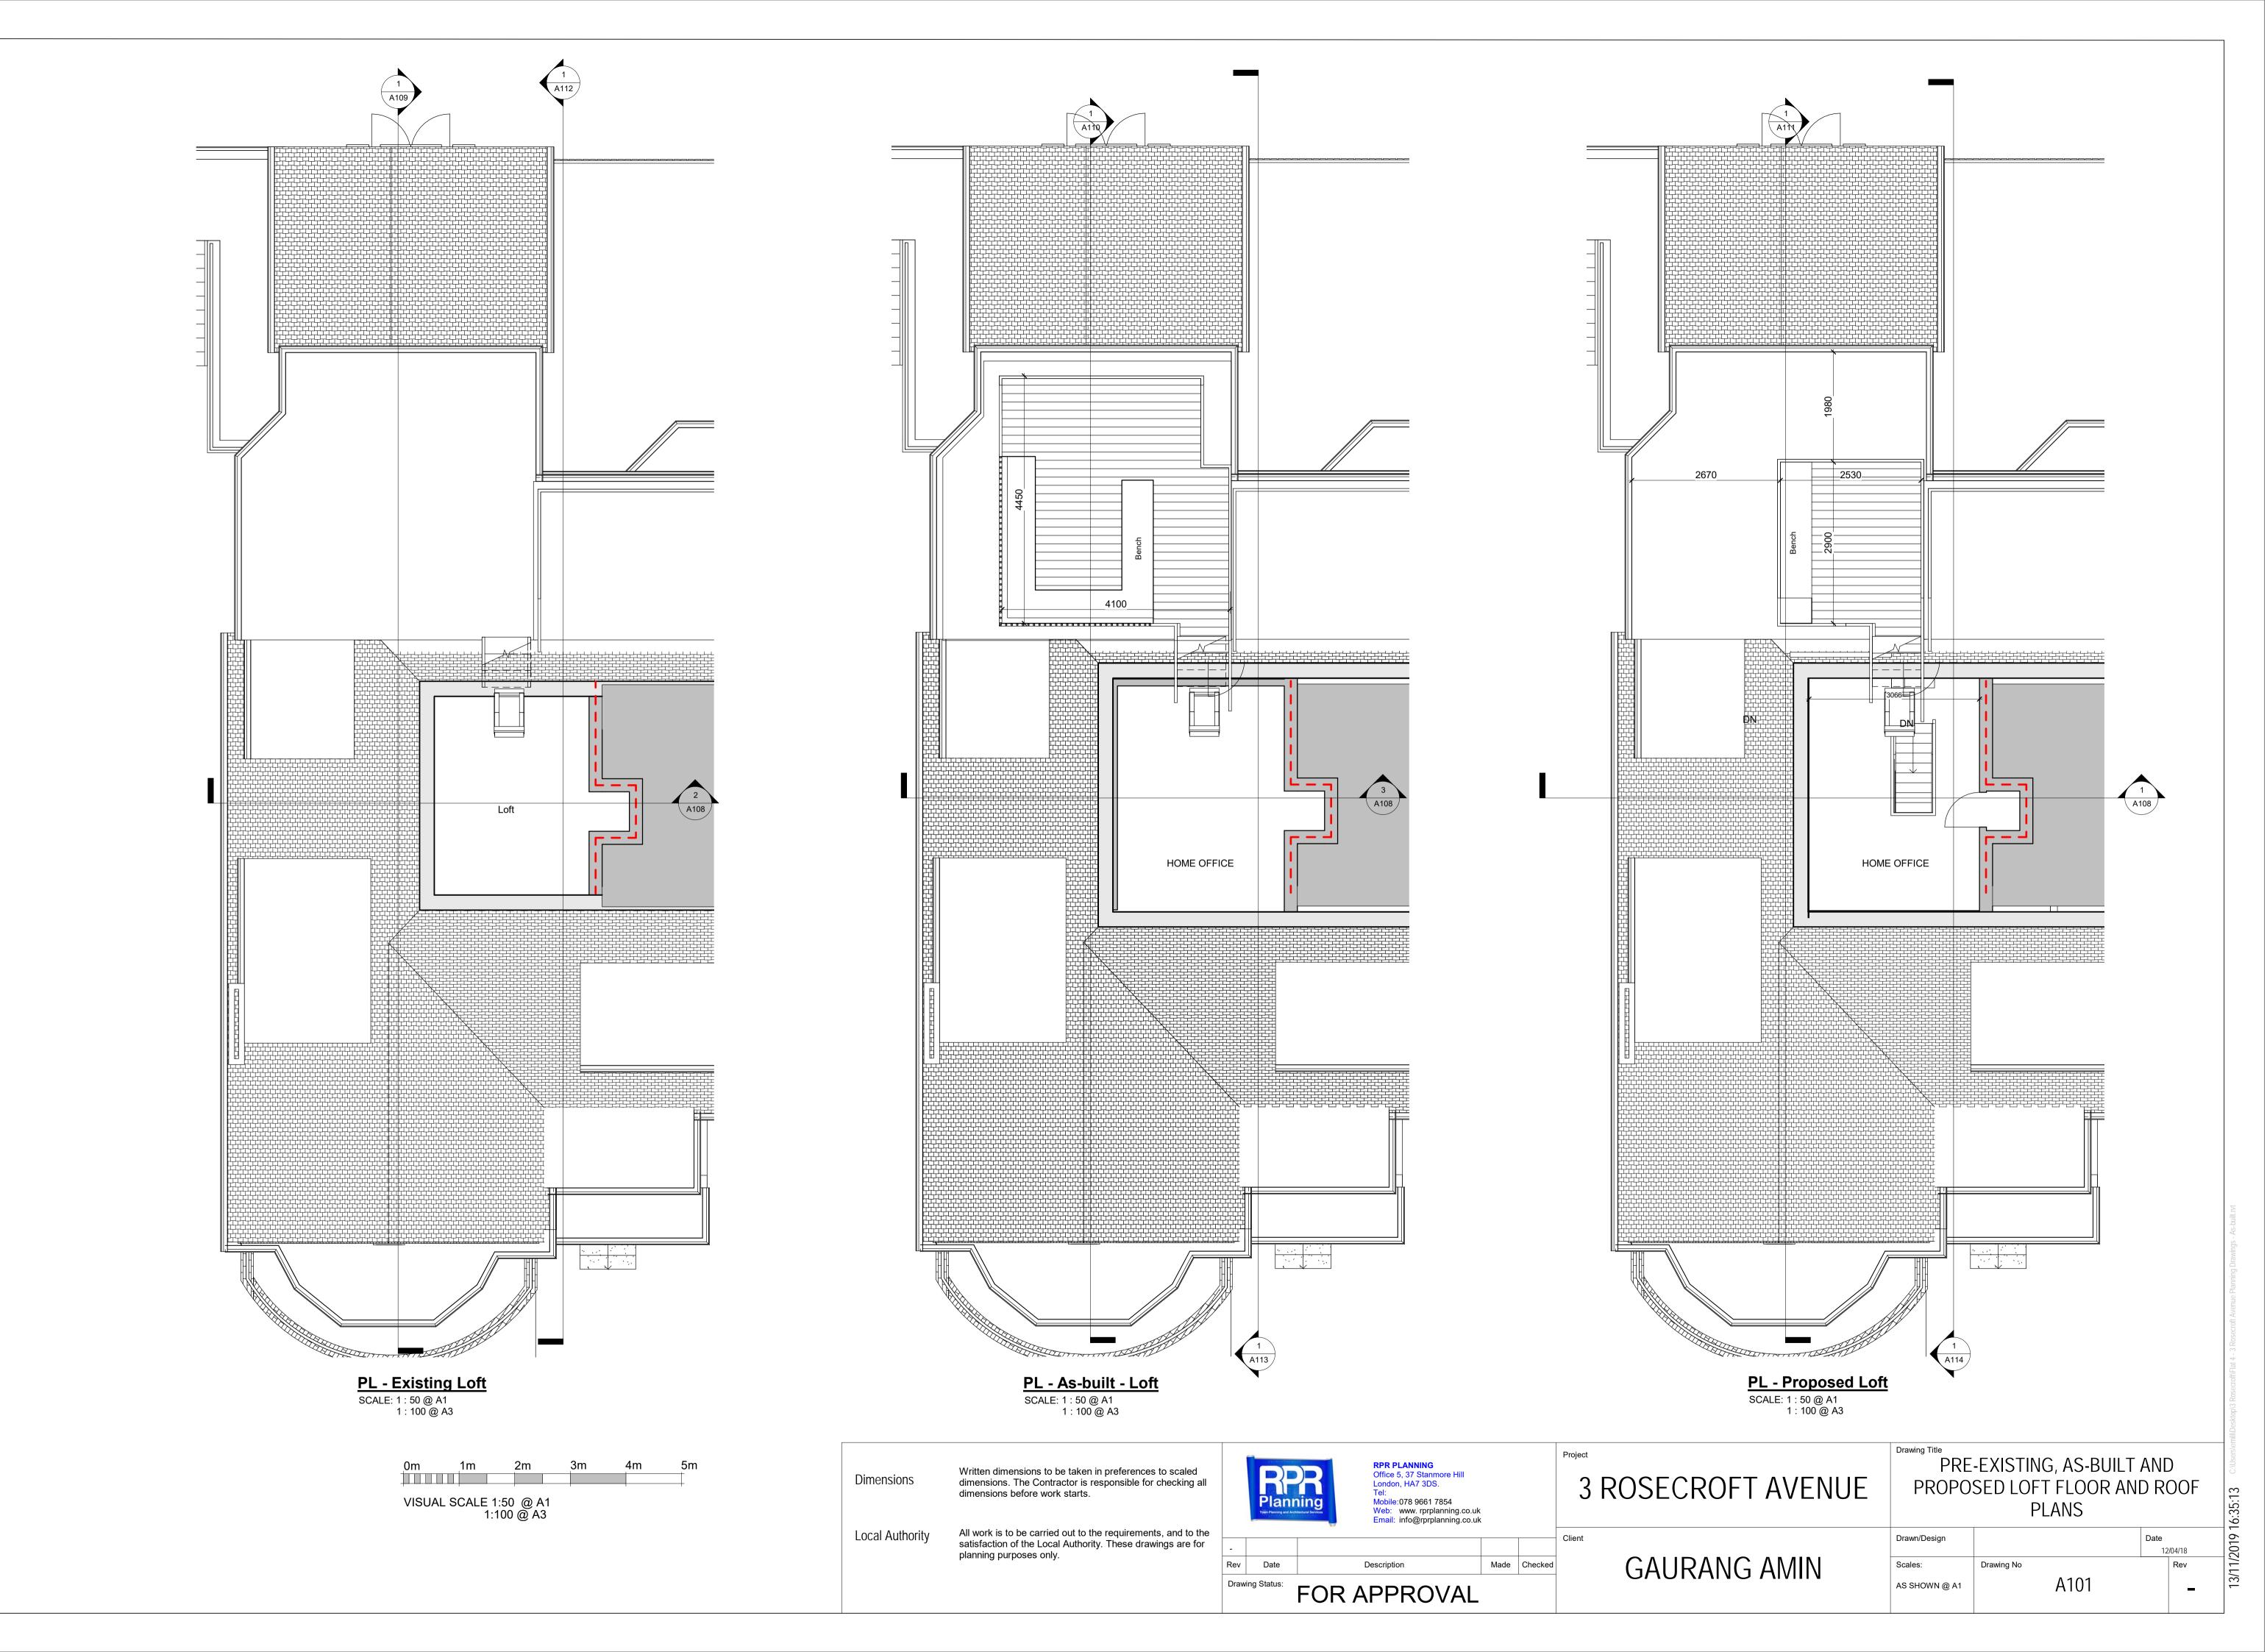

**GAURANG AMIN** 

Drawn/Design 12/06/18 Scales: Drawing No A107 AS SHOWN @ A1

As-built - Section 2
SCALE: 1:50 @ A1
1:100 @ A3

Proposed Section 2
SCALE: 1:50 @ A1
1:100 @ A3

Dimensions Written dimensions to be taken in preferences to scaled dimensions. The Contractor is responsible for checking all dimensions before work starts.

Local Authority

All work is to be carried out to the requirements, and to the satisfaction of the Local Authority. These drawings are for planning purposes only.

3 ROSECROFT AVENUE

**GAURANG AMIN** 

PRE-EXISTING, AS-BUILT AND PROPOSED SECTION 2

Drawn/Design

Date
12/06/18

Scales: Drawing No

AS SHOWN @ A1

A108

Date
12/06/18

Rev

Written dimensions to be taken in preferences to scaled dimensions. The Contractor is responsible for checking all dimensions before work starts. Dimensions