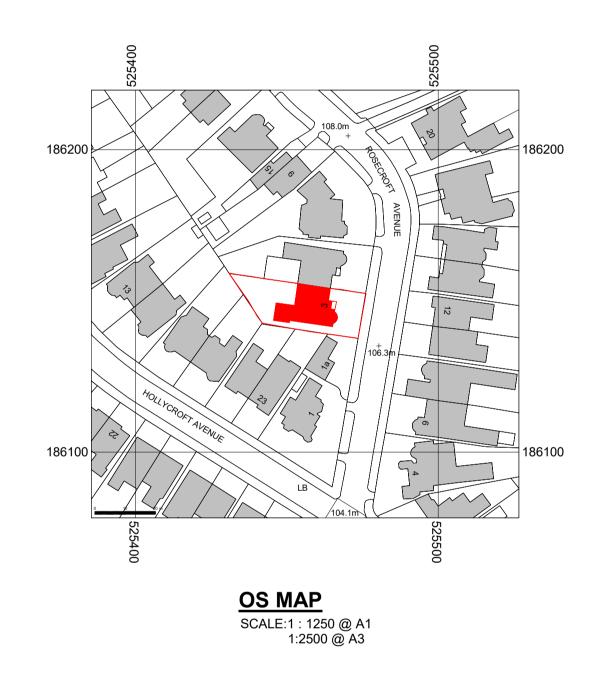

Local Authority

All work is to be carried out to the requirements, and to the satisfaction of the Local Authority. These drawings are for planning purposes only.

3 ROSECROFT AVENUE

GAURANG AMIN

PRE-EXISTING, AS-BUILT AND PROPOSED FRONT ELEVATIONS