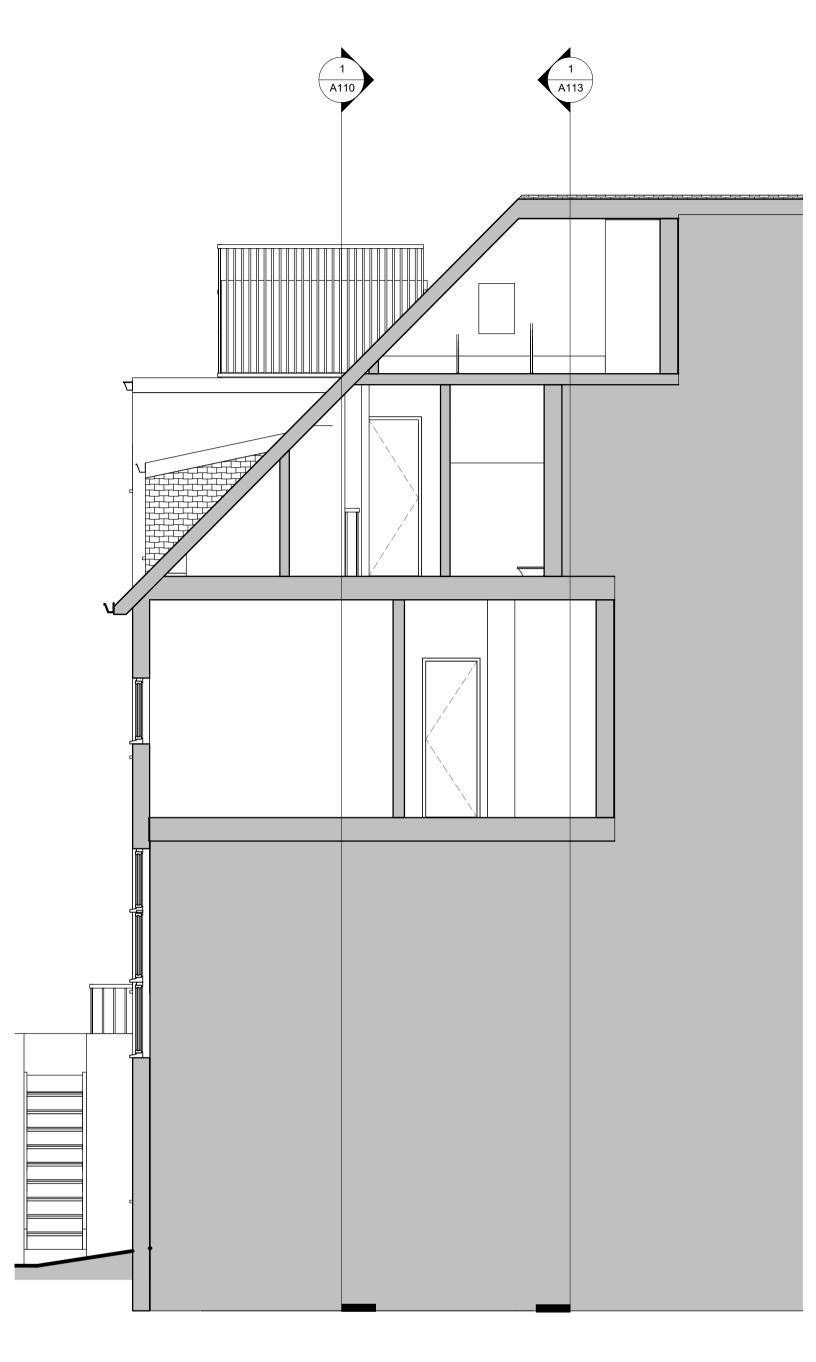

**GAURANG AMIN** 

Drawn/Design 12/06/18 Scales: Drawing No A107 AS SHOWN @ A1

As-built - Section 2
SCALE: 1:50 @ A1
1:100 @ A3

Proposed Section 2
SCALE: 1:50 @ A1
1:100 @ A3

Dimensions Written dimensions to be taken in preferences to scaled dimensions. The Contractor is responsible for checking all dimensions before work starts.

Local Authority

All work is to be carried out to the requirements, and to the satisfaction of the Local Authority. These drawings are for planning purposes only.

3 ROSECROFT AVENUE

**GAURANG AMIN** 

PRE-EXISTING, AS-BUILT AND PROPOSED SECTION 2