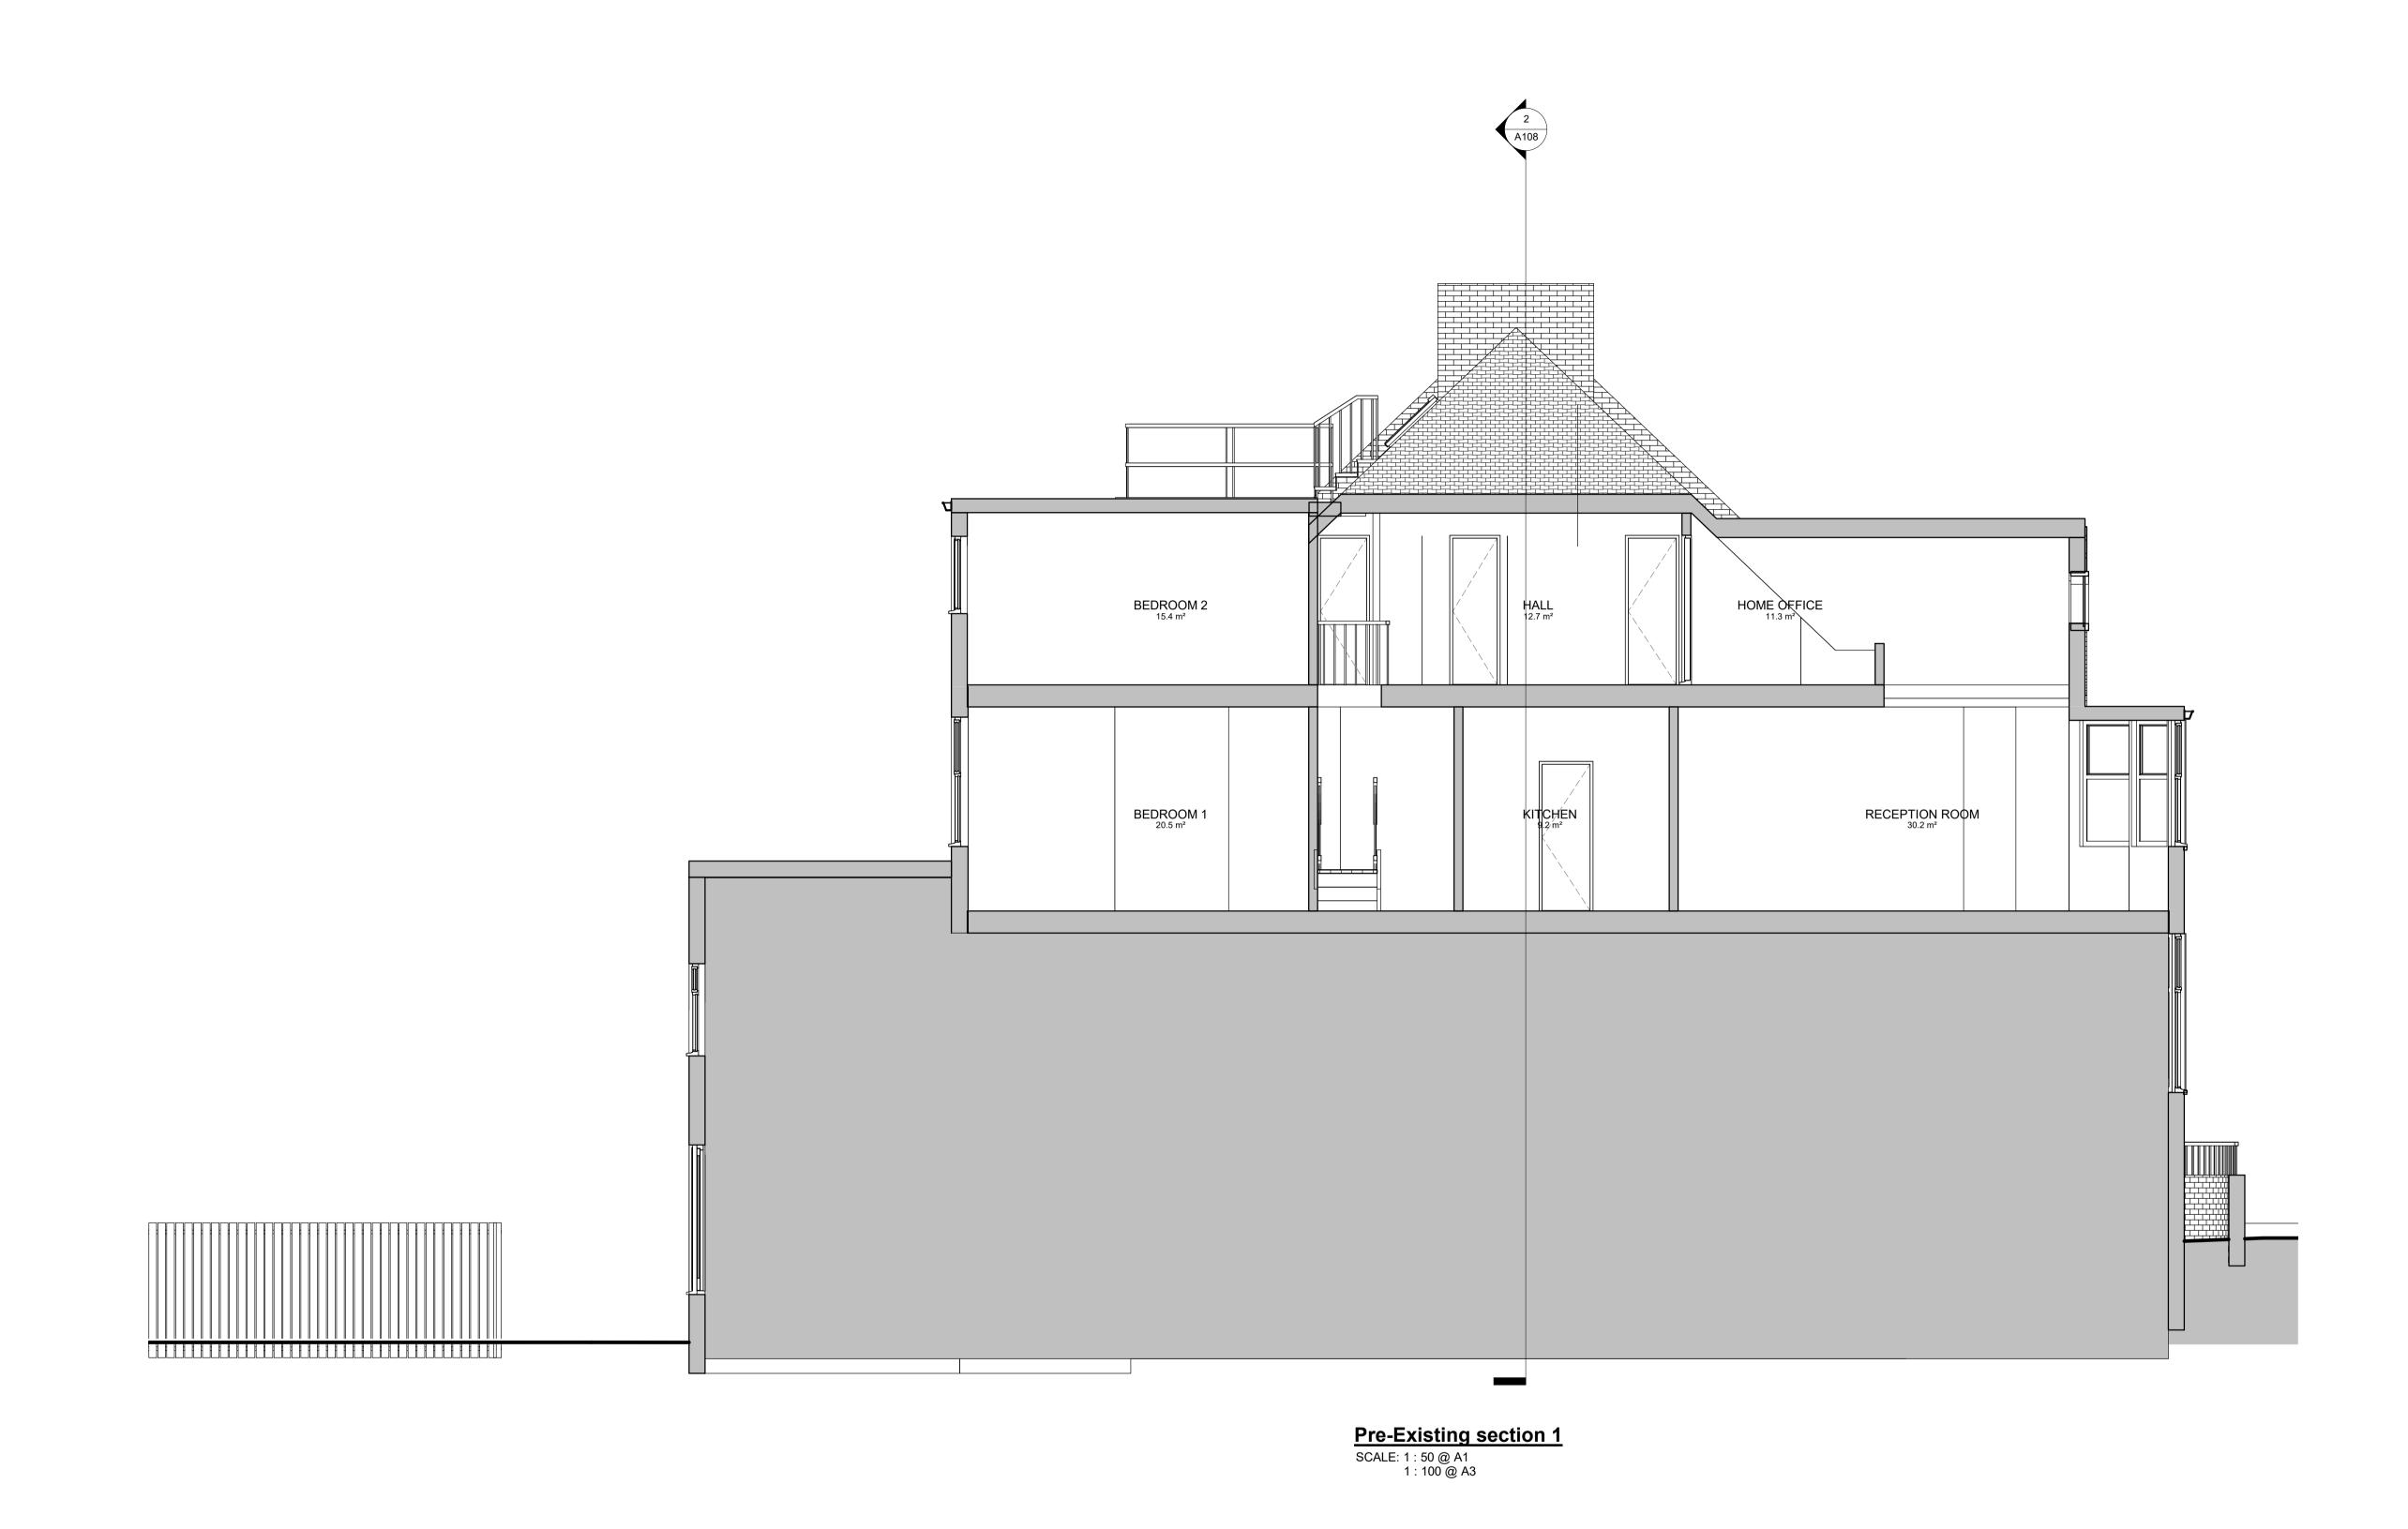

All work is to be carried out to the requirements, and to the satisfaction of the Local Authority. These drawings are for Local Authority planning purposes only.

3 ROSECROFT AVENUE PRE-EXISTING SECTION 1 Drawn/Design **GAURANG AMIN** 

Scales:

AS SHOWN @ A1

Drawing No

A109

12/06/18

Dimensions Written dimensions to be taken in preferences to scaled dimensions. The Contractor is responsible for checking all dimensions before work starts.

Local Authority