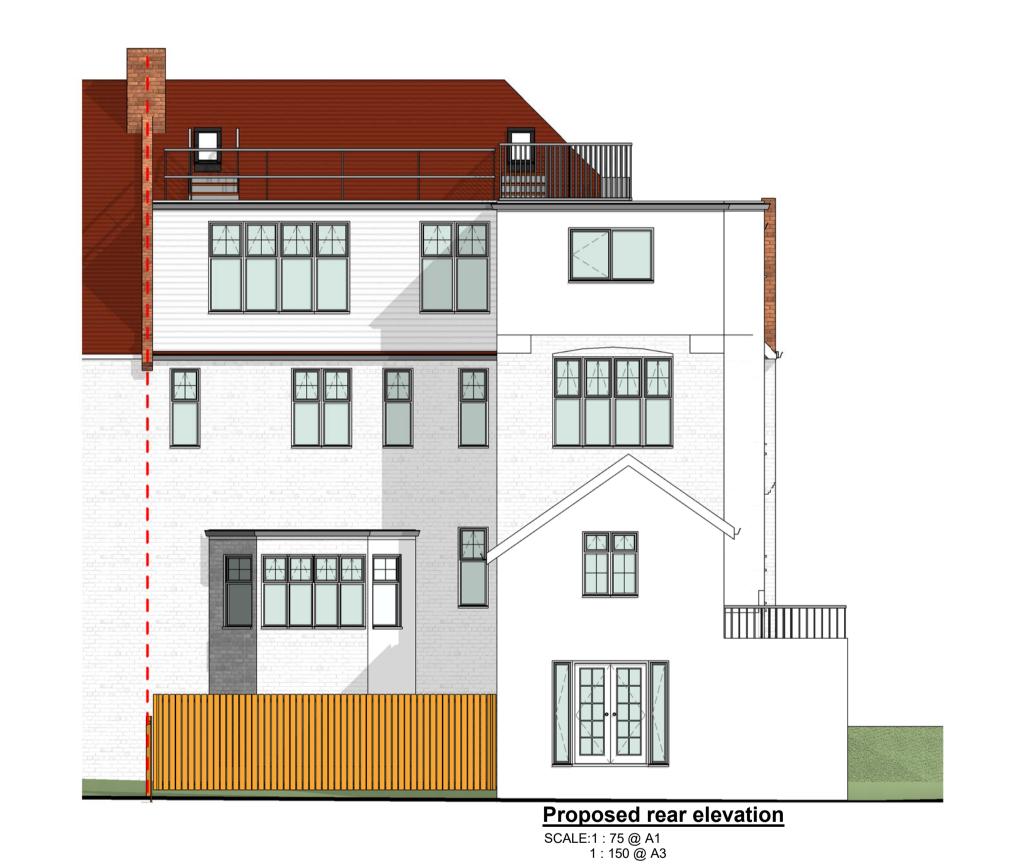

FOR APPROVAL

3 ROSECROFT AVENUE

**GAURANG AMIN** 

PRE-EXISTING, AS-BUILT AND PROPOSED REAR ELEVATIONS

Drawn/Design 12/04/18 Drawing No Scales: A104 AS SHOWN @ A1 \_

Pre-Existing side elevation
SCALE: 1:50 @ A1
1:100 @ A3