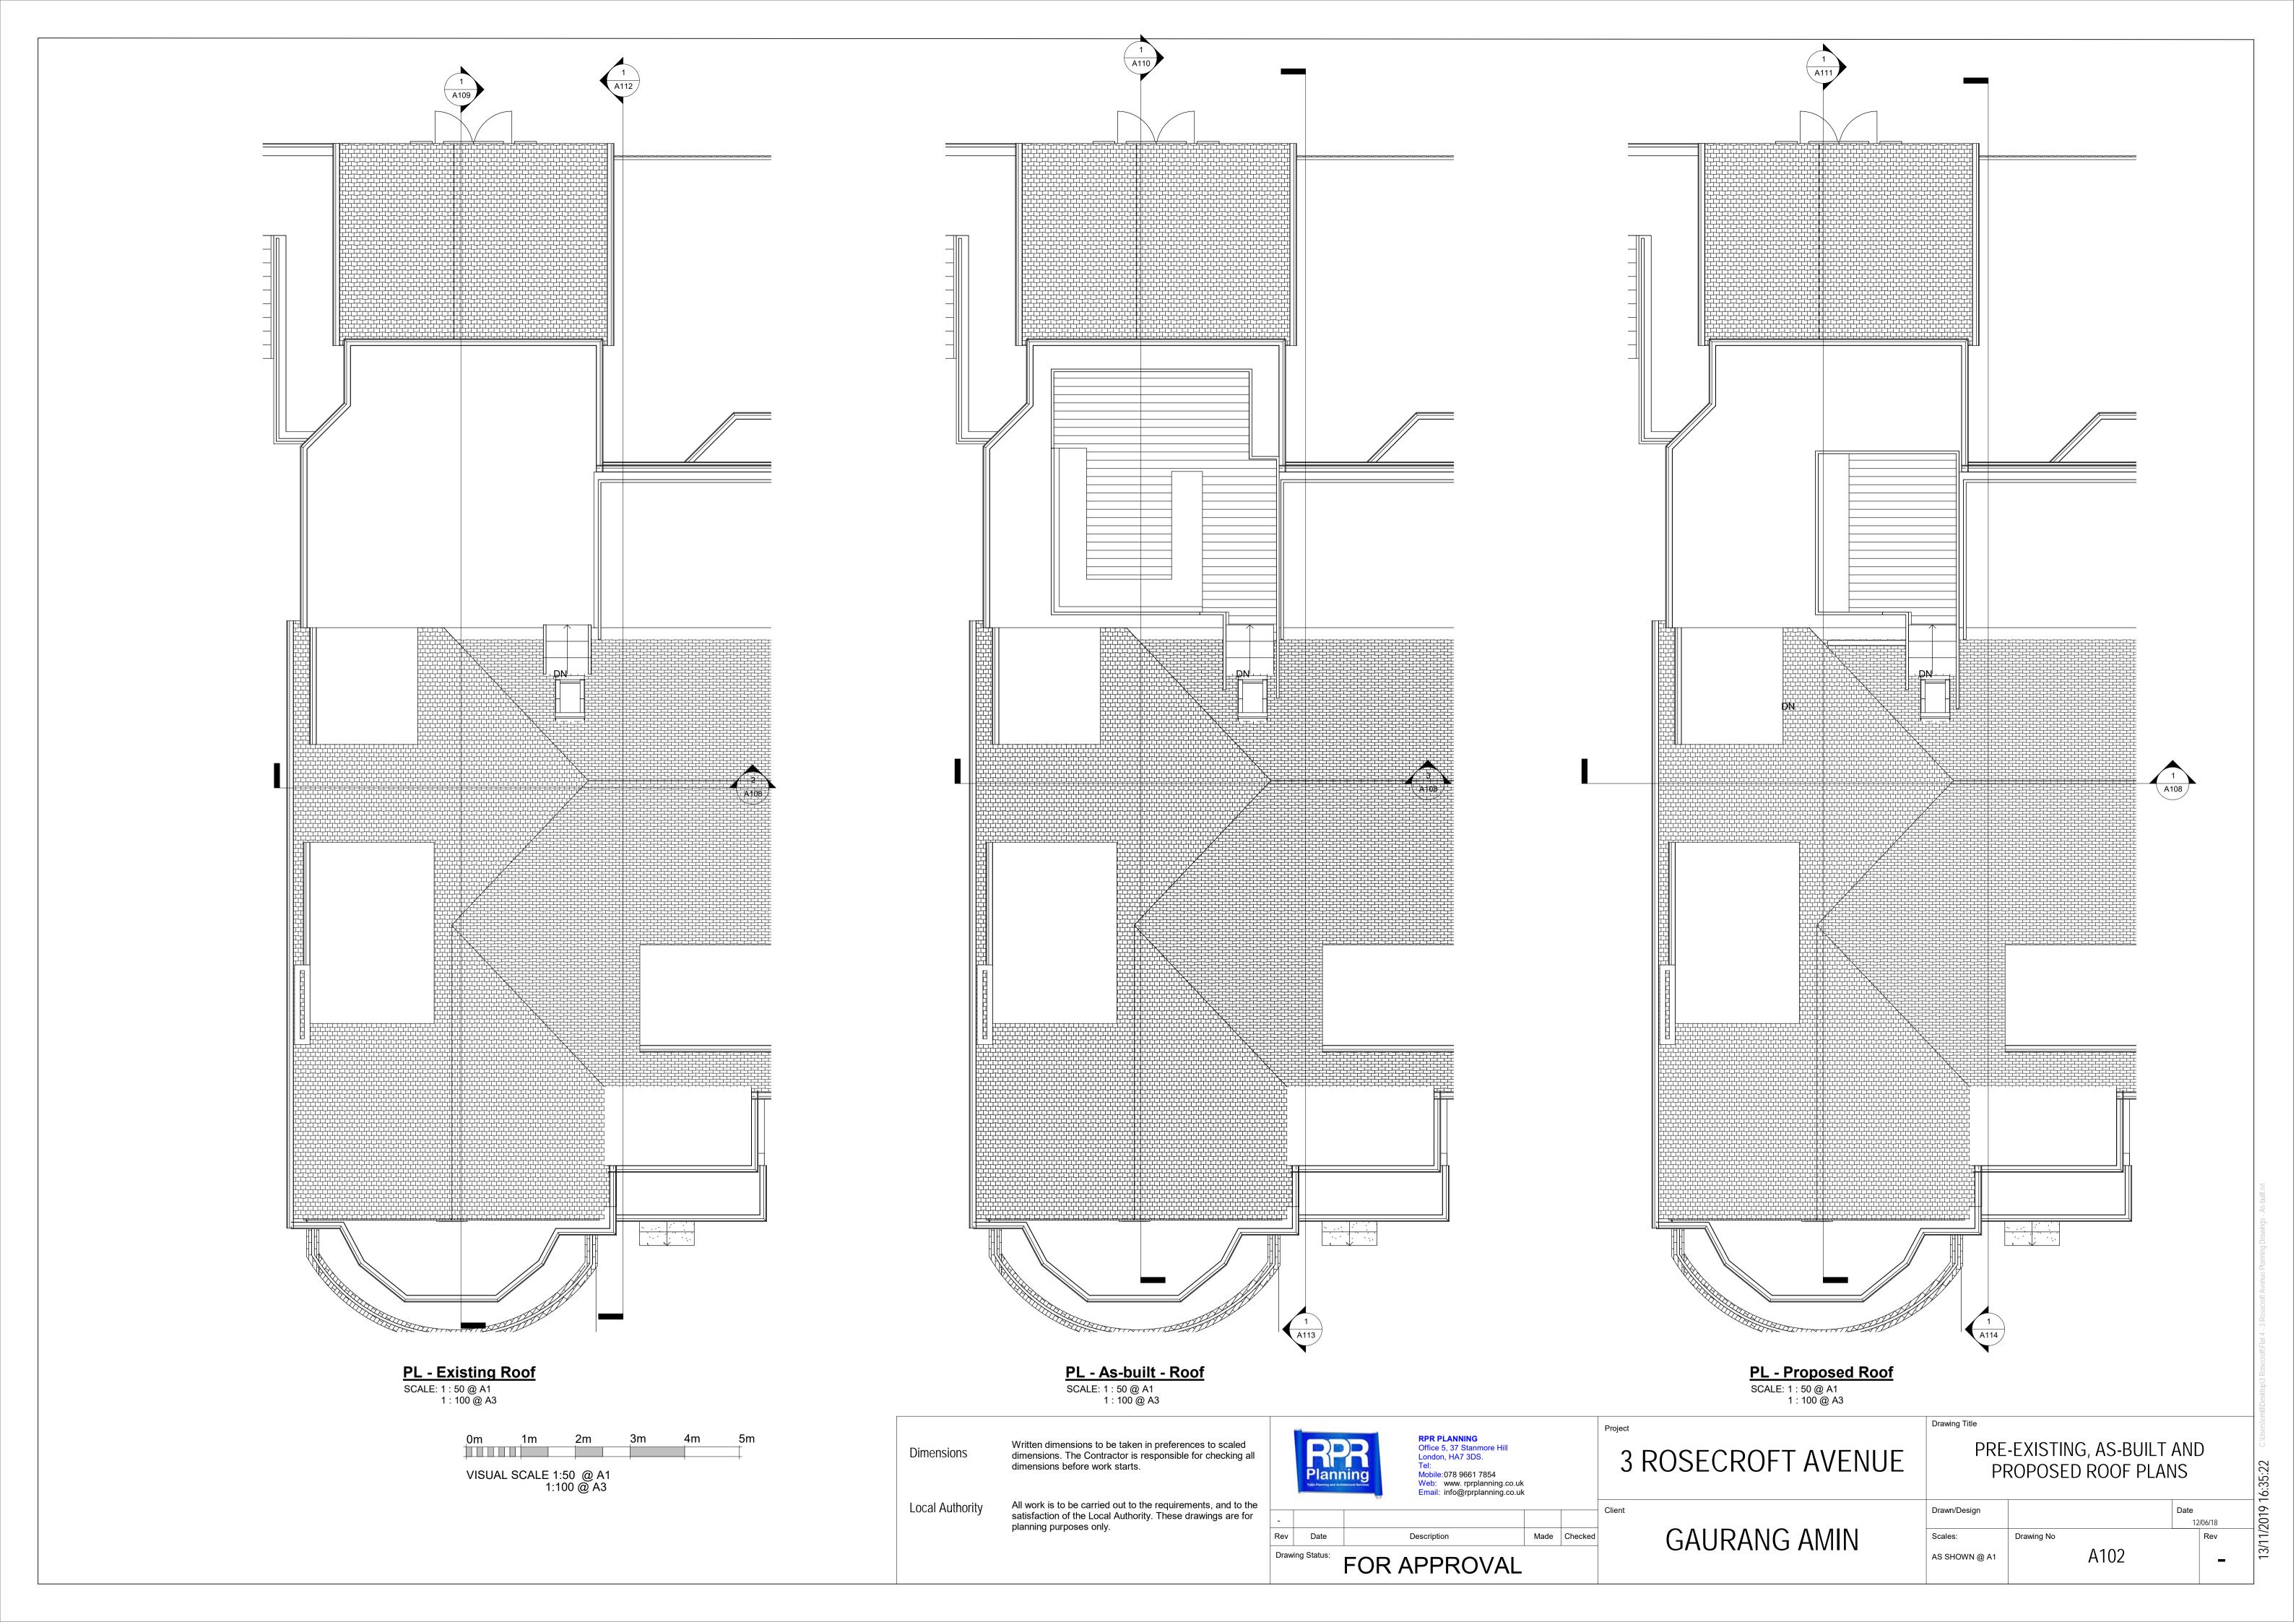

Pre-Existing front elevation
SCALE:1:75 @ A1
1:150 @ A3



As-built - Front elevation

SCALE:1: 75 @ A1
1: 150 @ A3



Proposed Front elevation
SCALE:1:75 @ A1
1:150 @ A3

Dimensions

Written dimensions to be taken in preferences to scaled dimensions. The Contractor is responsible for checking all dimensions before work starts.

Local Authority

All work is to be carried out to the requirements, and to the satisfaction of the Local Authority. These drawings are for planning purposes only.



3 ROSECROFT AVENUE

GAURANG AMIN

PRE-EXISTING, AS-BUILT AND PROPOSED FRONT ELEVATIONS

Drawn/Design

Date

Drawn/Design

Date
12/04/18

Scales: Drawing No
AS SHOWN @ A1

A103







SCALE:1 : 75 @ A1 1 : 150 @ A3

SCALE:1: 75 @ A1 1: 150 @ A3

0m 1m 2m VISUAL SCALE 1:50 @ A1 1:100 @ A3

Written di