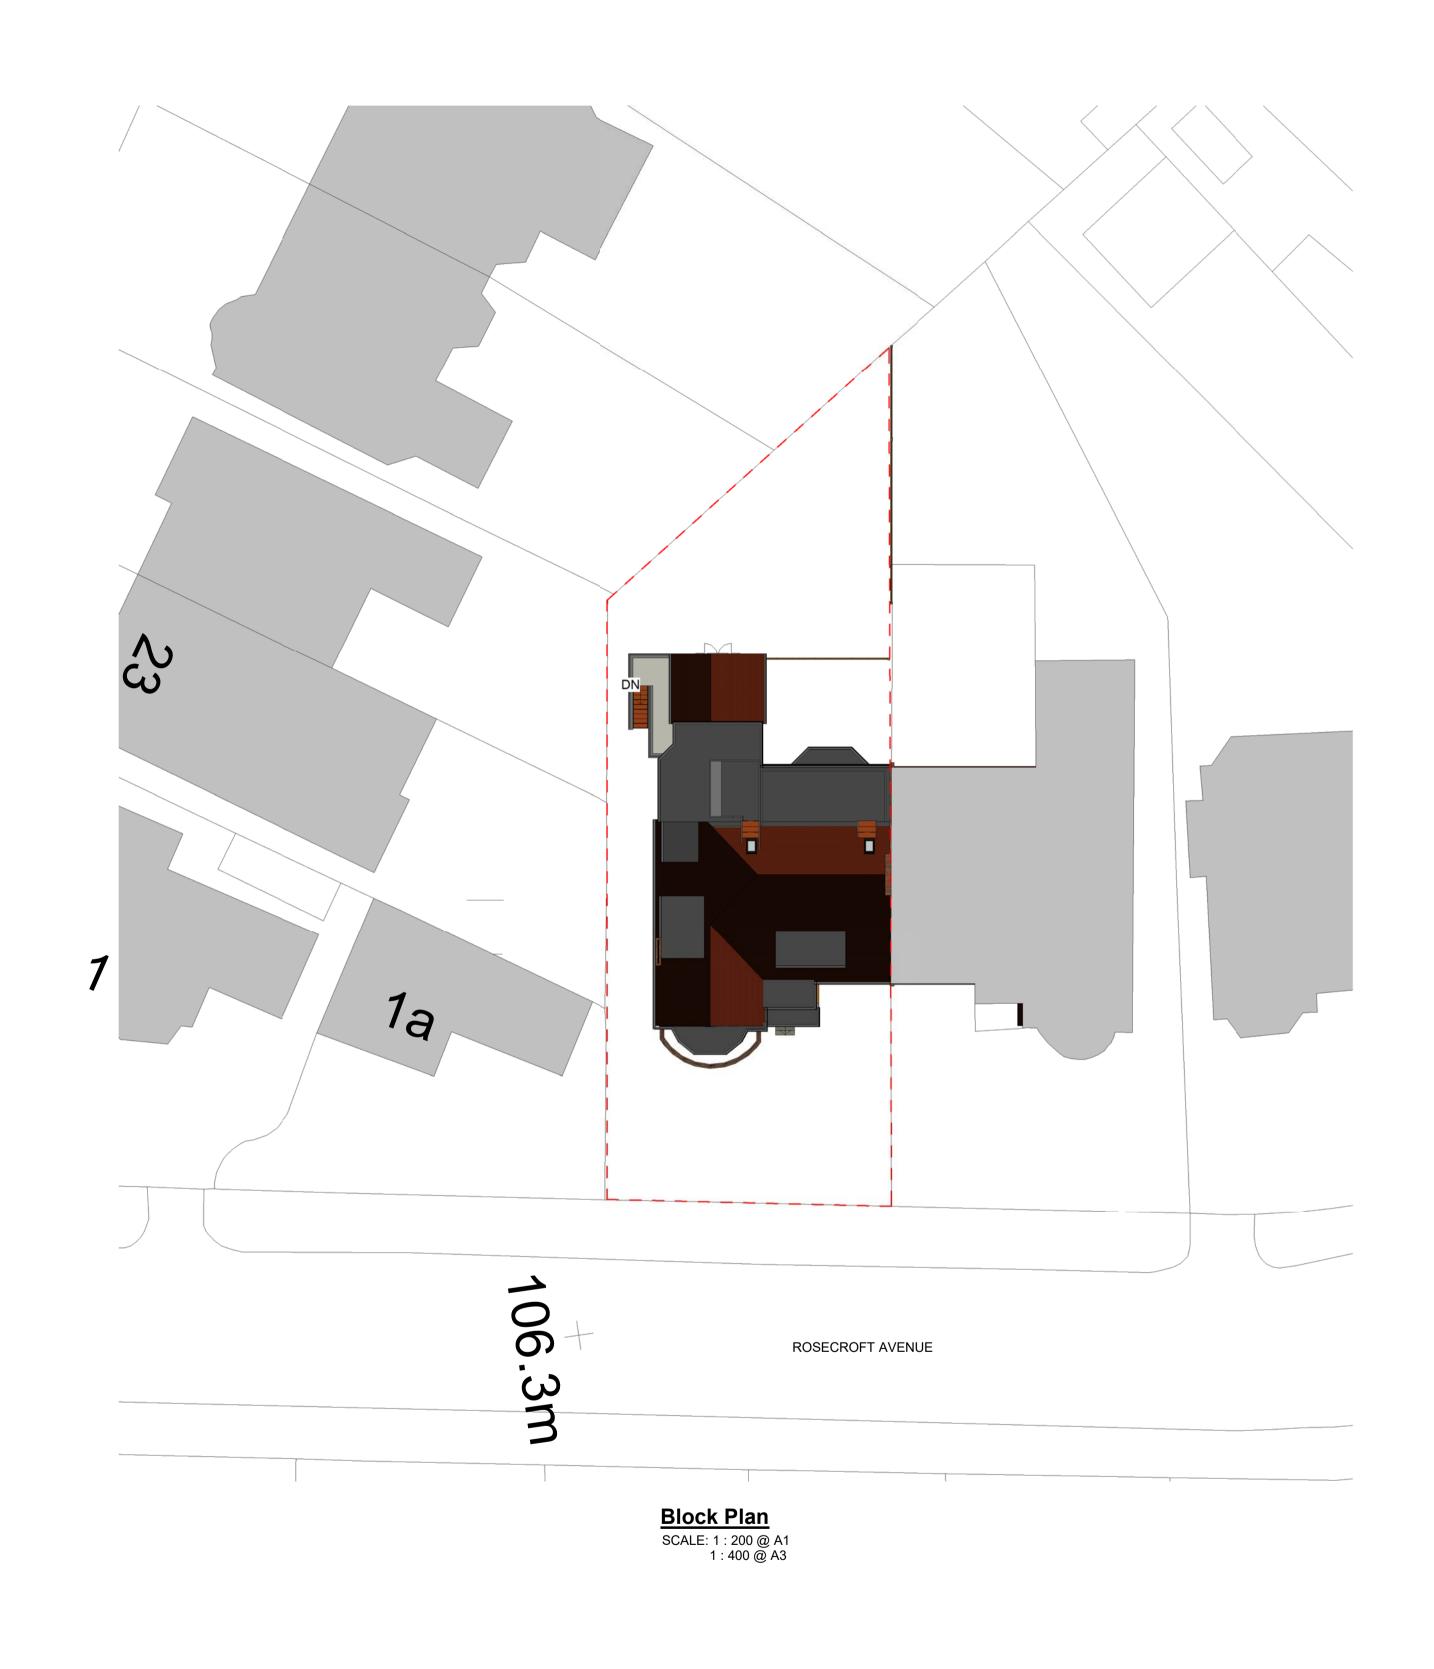

FOR APPROVAL

3 ROSECROFT AVENUE

**GAURANG AMIN** 

PRE-EXISTING, AS-BUILT AND PROPOSED REAR ELEVATIONS

Drawn/Design 12/04/18 Drawing No Scales: A104 AS SHOWN @ A1 \_

Pre-Existing side elevation
SCALE: 1:50 @ A1
1:100 @ A3