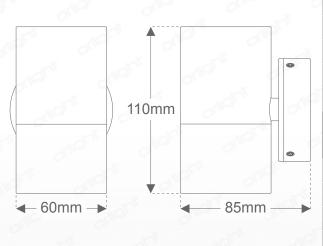

## ECLIPSE-V2-D-BL - Midway Mounted Single Fixed Wall Light

### Description

The Eclipse Range is a collection of wall and ceiling lights compatible with our Lumenplus 3 lamp. Constructed from Aluminium and finished to RAL9005 Matt Black. With an IP54 rating, they are ideal for residential, studio and office environments.

# 

#### Dimensions



#### Specifications

| Office             | 0,                                | ~i                  |
|--------------------|-----------------------------------|---------------------|
| Lamps              | GU10 Lamp (Suggested Light Source | e - LP3-7W-3000K-D) |
| Dimming Options    | Dimmable                          |                     |
| Power Consumption  | 7W                                |                     |
| Voltage            | Max 240V                          |                     |
| Colour Temperature | 3000K                             |                     |
| Light Output ~     | 540lm                             |                     |
| lm Per Watt ~      | 77lm/W                            |                     |
| CRI                | >82