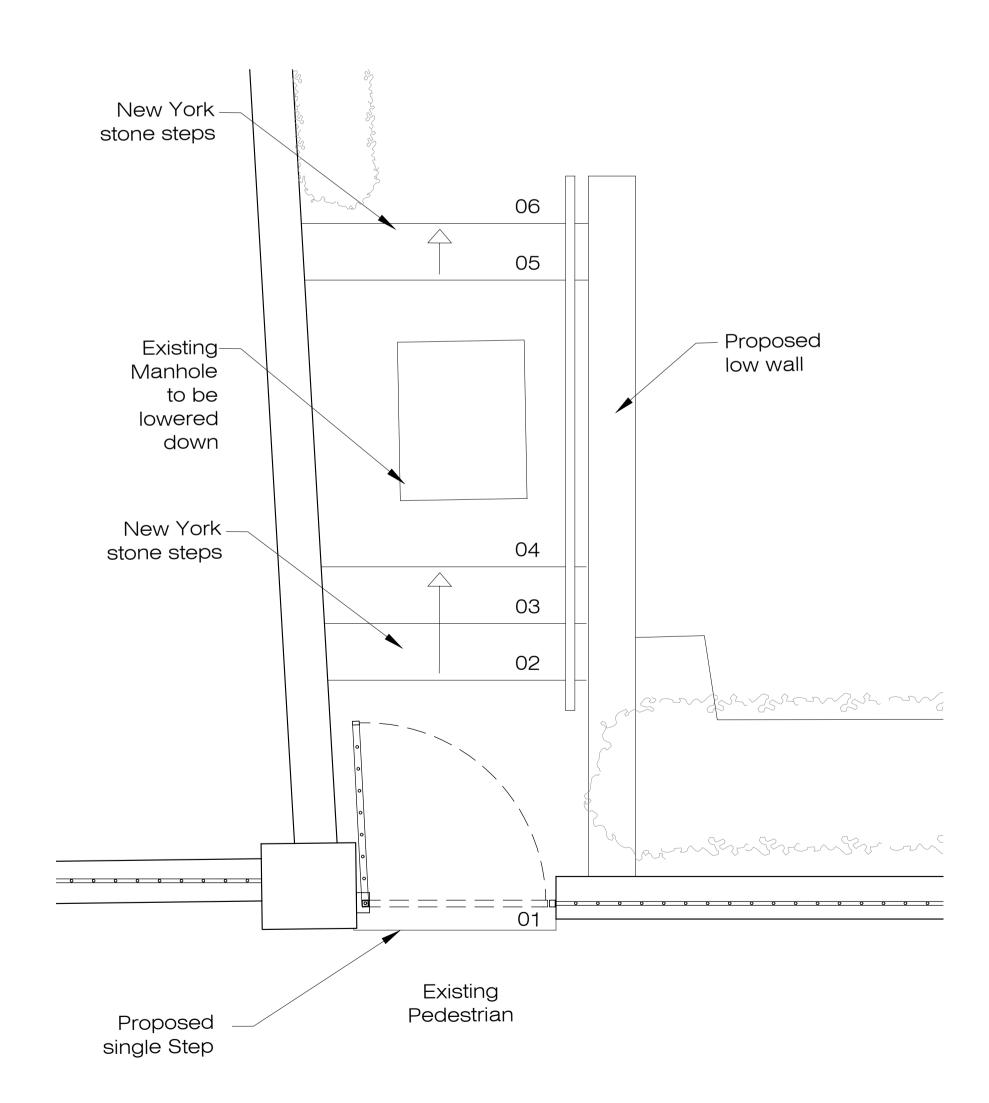

19019

Checked SS

AC

EXISTING FRONT GATE PLAN

SCALE 1:20 @A1 PA-09

PROPOSED FRONT GATE PLAN

SCALE 1:20 @A1

Office: +44 (0) 207 431 9014

#### Client PRIVATE CLIENT

Project

16 Downhill Road, London NW3 1NT

Title

EXISTING AND PROPOSED FRONT BOUNDARY WALL PLANS AND

ELEVATIONS

Scale Rev. Dwg. No. 1:20@A1 Date PA-09 00 05/11/2019

Project Number Drawn AC 19019