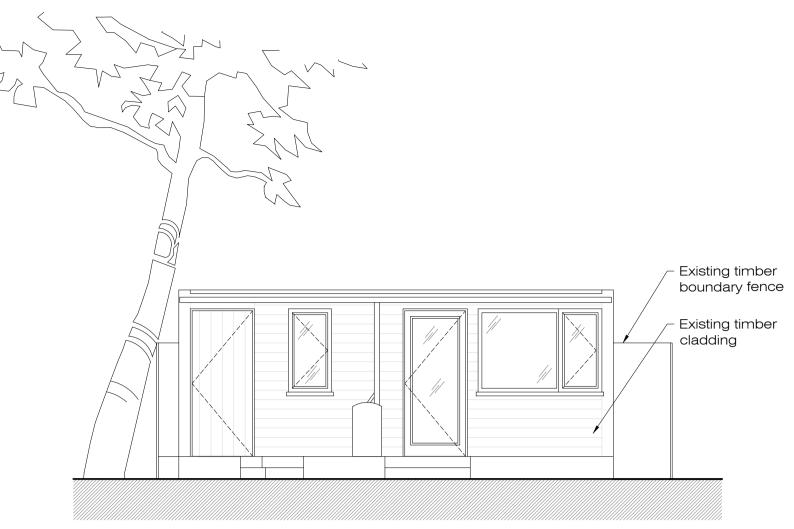

PA-05

PA-05

EXISTING REAR ELEVATION SCALE 1:50 @A1

PA-05

EXISTING SECTION AA'

SCALE 1:50 @A1

Existing -London stock facing brick BATHROOM SINK RM.

EXISTING FRONT ELEVATION

#### Title

**EXISTING SECTIONS AND ELEVATIONS** 

| Scale         | Dwg. No.       | Rev. |
|---------------|----------------|------|
| 1:50@A1       |                |      |
| Date          | PA-05          | 00   |
| 05/11/2019    |                |      |
| Drawn         | Project Number |      |
| AC            | 19019          |      |
| Checked<br>SS |                |      |