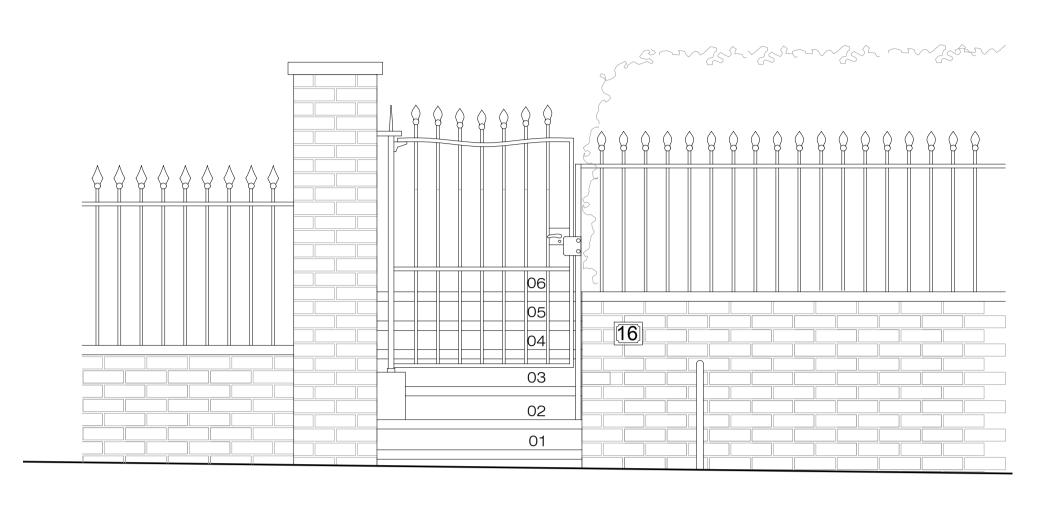

19019

Checked SS

AC

EXISTING FRONT GATE PLAN

SCALE 1:20 @A1 PA-09

PROPOSED FRONT GATE PLAN

SCALE 1:20 @A1

Office: +44 (0) 207 431 9014

33 Belsize Lane

London NW3 5AS

info@xularchitecture.co.uk

www.xularchitecture.co.uk

#### PLEASE NOTE:

- 1. ALL DIMENSIONS TO BE CHECKED ON SITE BEFORE FABRICATION.
- 2. CONTRACTOR TO REFER TO ENGINEER'S DRAWINGS
- BEFORE PROCEEDING WITH WORKS. 3. ALL DRAWINGS AND DESIGNS ARE COVERED BY DESIGN RIGHT (INTELLECTUAL PROPERTY), AND MAY NOT BE DISTRIBUTED, COPIED OR ISSUED WITHOUT WRITTEN
- PERMISSION BY XUL ARCHITECTURE. 4. ALL DESIGN CONCEPTS ARE THE SOLE PROPERTY OF XUL ARCHITECTURE AND NO ADAPTATIONS, REPRODUCTIONS OR COPIES MAY BE MADE WITHOUT
- WRITTEN PERMISSION OF XUL ARCHITECTURE. 5. THESE DRAWINGS ARE SUBJECT TO ANY VARIATION REQUIRED OR RECOMMENDATION BY ANY STATUTORY AUTHORITY, OR FOR THE BETTER CARRYING OUT OF
- THE WORKS. 6. SAMPLES TO BE PROVIDED BY CONTRACTOR FOR XUL
- ARCHITECTURE'S APPROVAL. 7. ALL FINISHES TO XUL ARCHITECTURE'S SATISFACTION.
- 8. ALL DRAWINGS TO BE APPROVED BY XUL ARCHITECTURE PRIOR TO CONSTRUCTION.

#### ADDITIONAL NOTES:

#### **REVISIONS**

| No | Date | Description<br>Issue For | By |  |
|----|------|--------------------------|----|--|
|    |      |                          |    |  |
|    |      |                          |    |  |
|    |      |                          |    |  |
|    |      |                          |    |  |
|    |      |                          |    |  |
|    |      |                          |    |  |
|    |      |                          |    |  |

#### Client PRIVATE CLIENT

Project

16 Downhill Road, London NW3 1NT

Title

EXISTING AND PROPOSED FRONT BOUNDARY WALL PLANS AND

ELEVATIONS

Scale Rev. Dwg. No. 1:20@A1 Date PA-09 00 05/11/2019

Project Number Drawn AC 19019