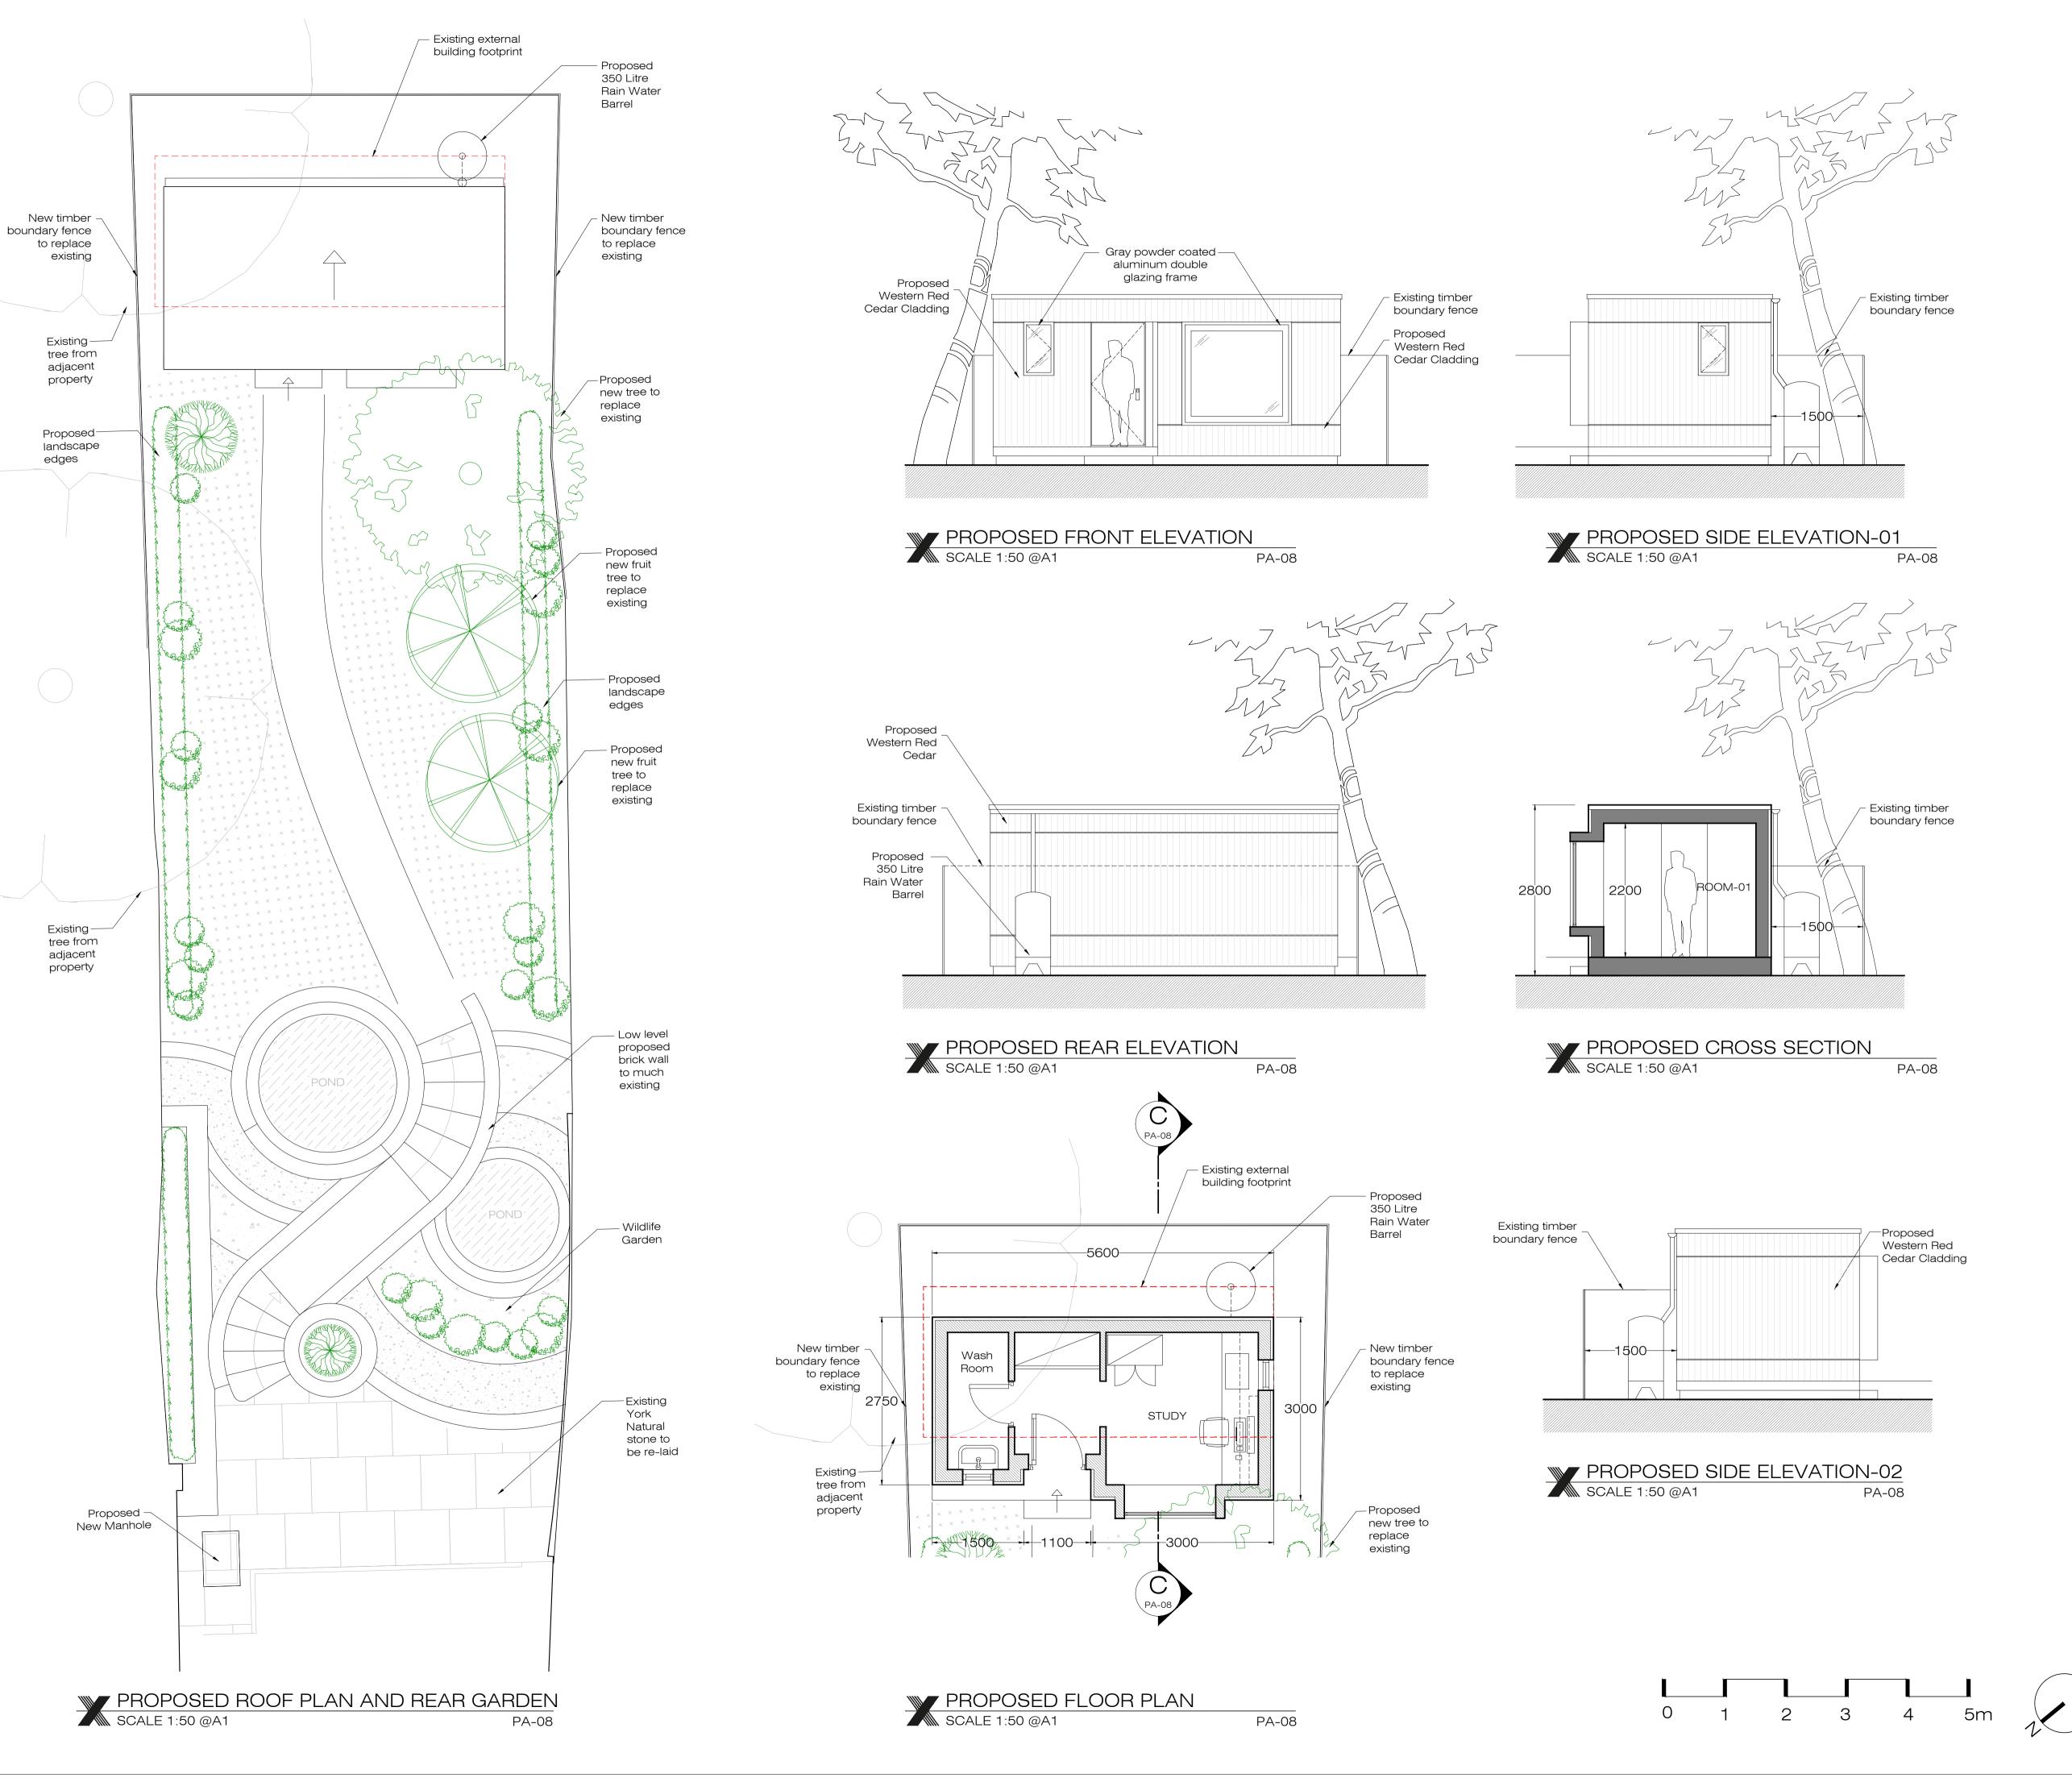

Ground Floor Office

33 Belsize Lane

London NW3 5AS

Office: +44 (0) 207 431 9014

info@xularchitecture.co.uk

www.xularchitecture.co.uk

#### PLEASE NOTE:

- 1. ALL DIMENSIONS TO BE CHECKED ON SITE BEFORE FABRICATION.
- 2. CONTRACTOR TO REFER TO ENGINEER'S DRAWINGS
- BEFORE PROCEEDING WITH WORKS.

  3. ALL DRAWINGS AND DESIGNS ARE COVERED BY DESIGN
- RIGHT (INTELLECTUAL PROPERTY), AND MAY NOT BE DISTRIBUTED, COPIED OR ISSUED WITHOUT WRITTEN PERMISSION BY XUL ARCHITECTURE.
- 4. ALL DESIGN CONCEPTS ARE THE SOLE PROPERTY OF XUL ARCHITECTURE AND NO ADAPTATIONS, REPRODUCTIONS OR COPIES MAY BE MADE WITHOUT WRITTEN PERMISSION OF XUL ARCHITECTURE.
- 5. THESE DRAWINGS ARE SUBJECT TO ANY VARIATION REQUIRED OR RECOMMENDATION BY ANY STATUTORY AUTHORITY, OR FOR THE BETTER CARRYING OUT OF THE WORKS.
- 6. SAMPLES TO BE PROVIDED BY CONTRACTOR FOR XUL ARCHITECTURE'S APPROVAL.
- 7. ALL FINISHES TO XUL ARCHITECTURE'S SATISFACTION. 8. ALL DRAWINGS TO BE APPROVED BY XUL
- ARCHITECTURE PRIOR TO CONSTRUCTION.

#### ADDITIONAL NOTES:

#### REVISIONS

| No | Date | Description<br>Issue For | issue<br>By |
|----|------|--------------------------|-------------|
|    |      |                          |             |
|    |      |                          |             |
|    |      |                          |             |
|    |      |                          |             |
|    |      |                          |             |
|    |      |                          |             |

# Client PRIVATE CLIENT

Project

16 Downhill Road, London NW3 1NT

Title

PROPOSED EXTERNAL BUILDING AND REAR GARDEN

| Scale              | Dwg. No.       | Rev. |
|--------------------|----------------|------|
| 1:50@A1            |                |      |
| Date<br>05/11/2019 | PA-08          | 00   |
| Drawn              | Project Number |      |

19019

Checked SS

AC

EXISTING FRONT GATE PLAN

SCALE 1:20 @A1 PA-09

PROPOSED FRONT GATE PLAN

SCALE 1:20 @A1

Office: +44 (0) 207 431 9014