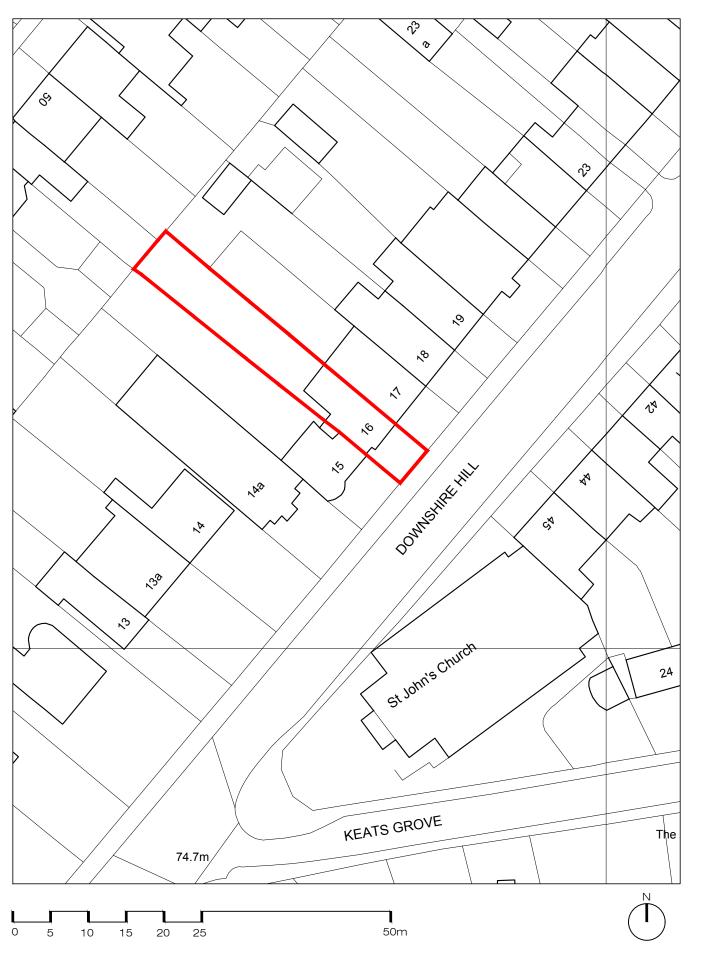

Client PRIVATE CLIENT

Project

16 Downhill Road, London NW3 1NT

Title

EXISTING AND PROPOSED SITE PLANS

| Scale<br>1:100@A1  | Dwg. No.                | Rev. |
|--------------------|-------------------------|------|
| Date<br>05/11/2019 | PA-01                   | 00   |
| Drawn<br>AC        | Project Number<br>19019 |      |