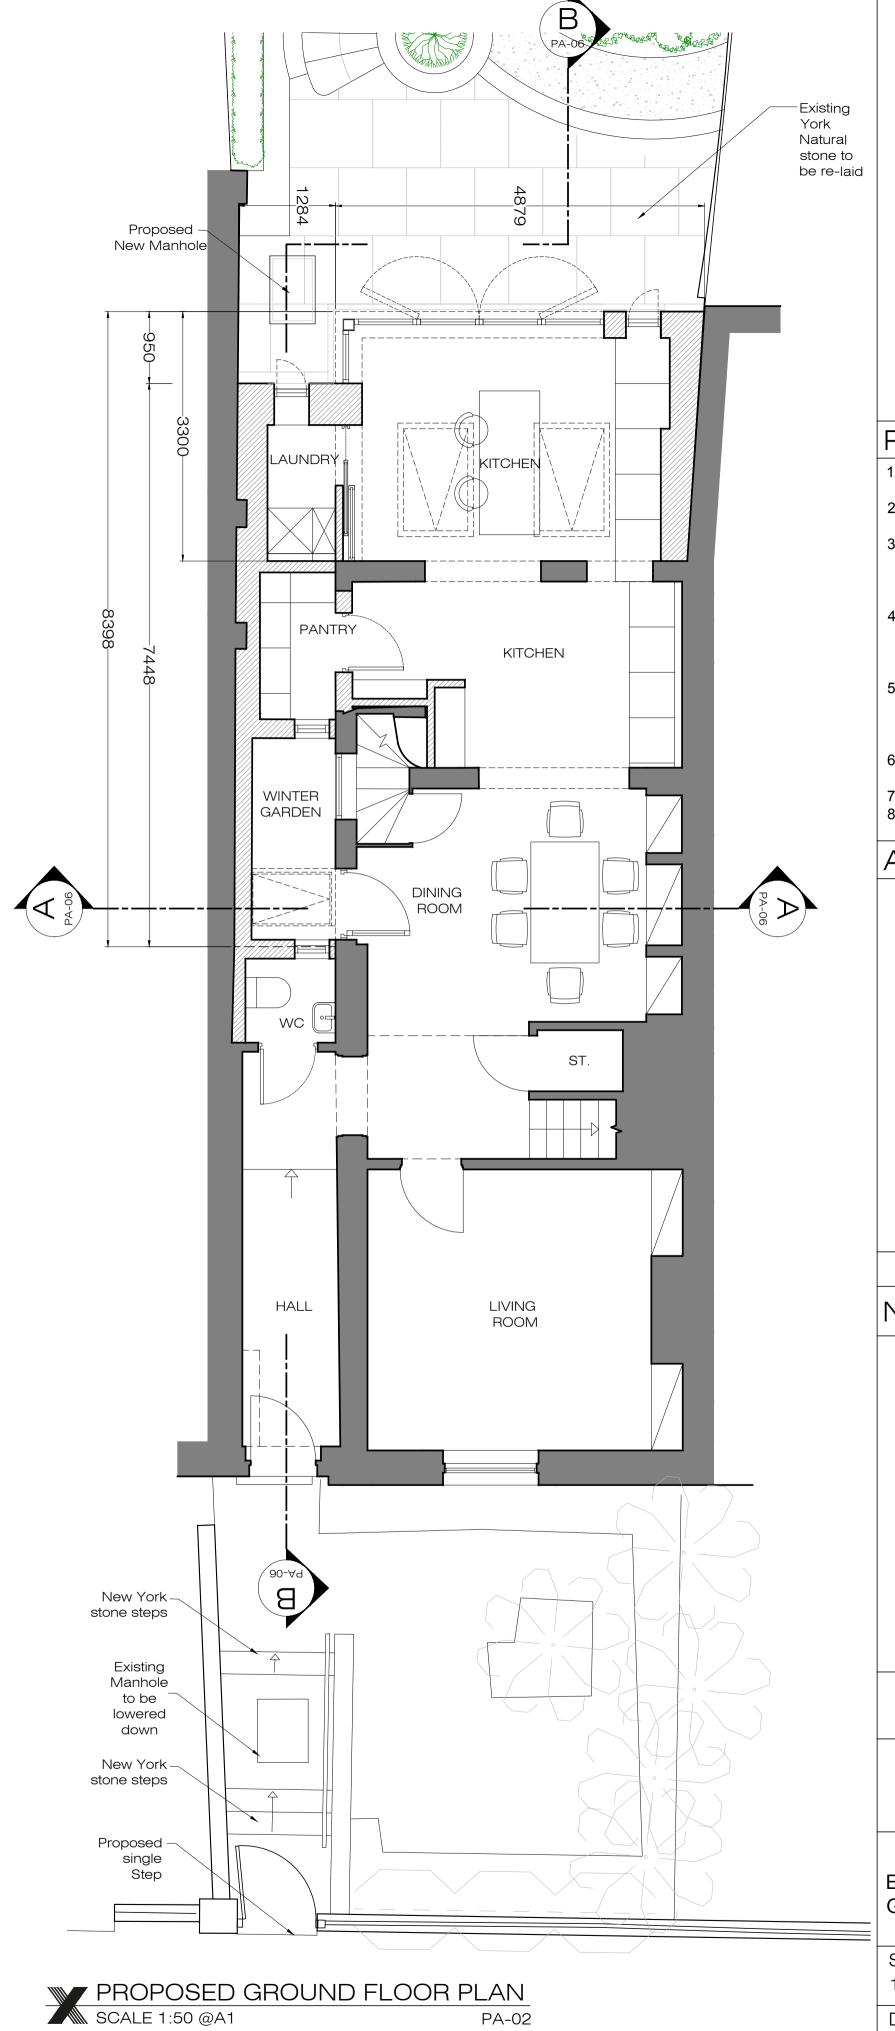

# Client PRIVATE CLIENT

Project

16 Downhill Road, London NW3 1NT

Title

EXISTING, DEMOLITION AND PROPOSED GROUND FLOOR PLANS

| Scale<br>1:50@A1   | Dwg. No.                | Rev. |
|--------------------|-------------------------|------|
| Date<br>05/11/2019 | PA-02                   | 00   |
| Drawn<br>AC        | Project Number<br>19019 |      |
|                    |                         |      |