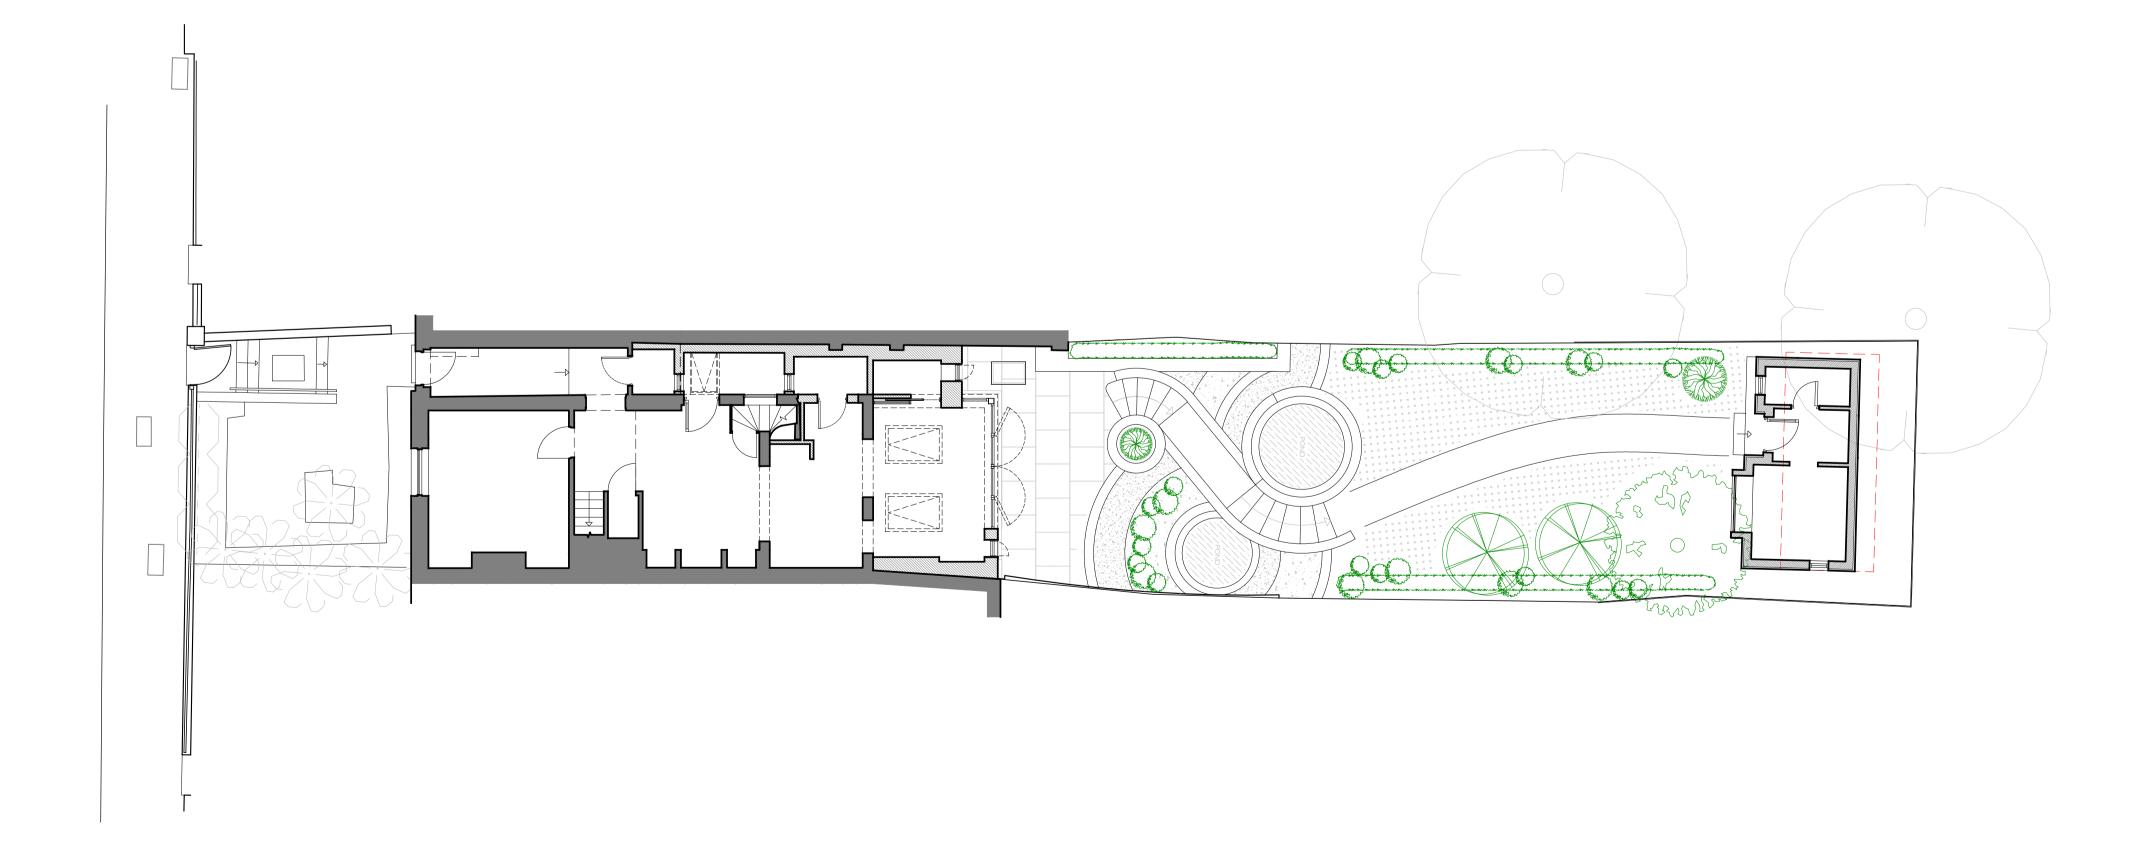

# Client PRIVATE CLIENT

Project

16 Downhill Road, London NW3 1NT

Title

PROPOSED EXTERNAL BUILDING AND REAR GARDEN

| Scale              | Dwg. No.       | Rev. |
|--------------------|----------------|------|
| 1:50@A1            |                |      |
| Date<br>05/11/2019 | PA-08          | 00   |
| Drawn              | Project Number |      |