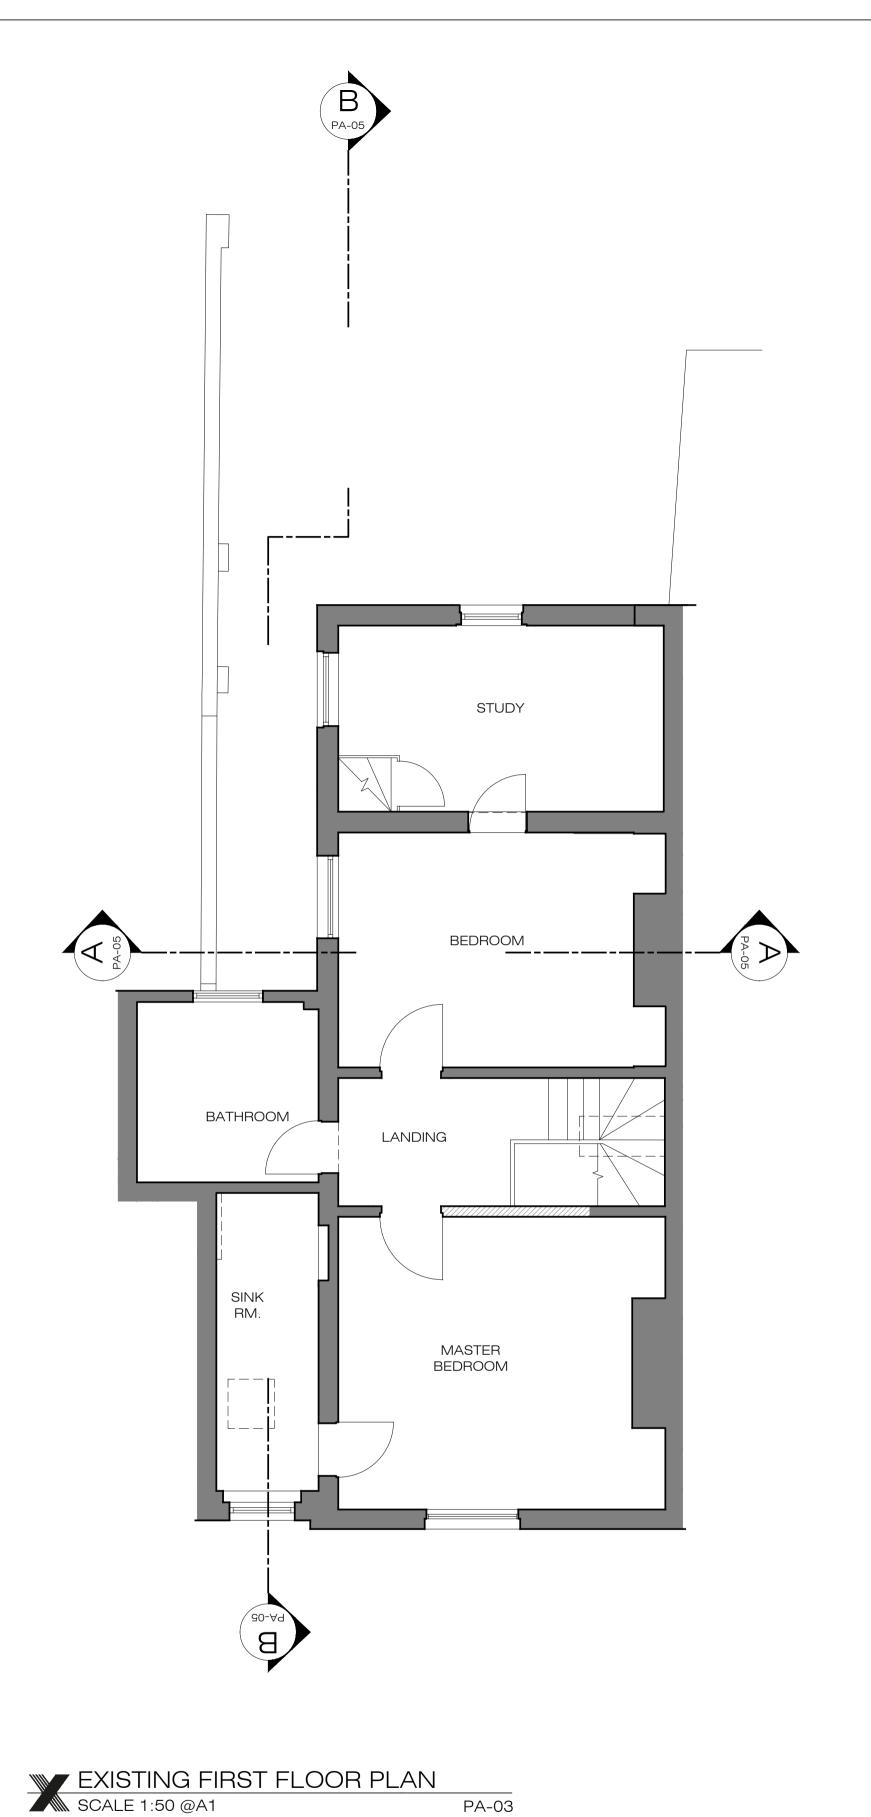

#### Client PRIVATE CLIENT

Project

16 Downhill Road, London NW3 1NT

Title

EXISTING, DEMOLITION AND PROPOSED FIRST FLOOR PLANS

| Scale<br>1:50@A1   | Dwg. No.                | Rev. |
|--------------------|-------------------------|------|
| Date<br>05/11/2019 | PA-03                   | 00   |
| Drawn<br>AC        | Project Number<br>19019 |      |
| Checked<br>SS      |                         |      |