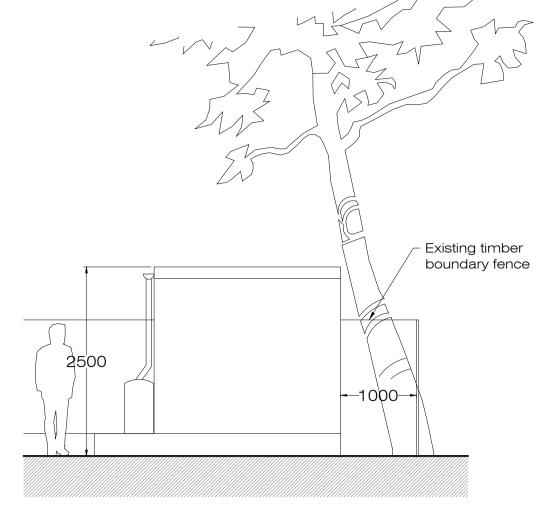

PA-07

EXISTING SIDE ELEVATION-01

SCALE 1:50 @A1 PA-07

- Existing timber boundary fence ROOM-01 2000 2500

EXISTING CROSS SECTION CC

SCALE 1:50 @A1

EXISTING SIDE ELEVATION-02

SCALE 1:50 @A1

Client PRIVATE CLIENT

Project

16 Downhill Road, London NW3 1NT

Title

EXISTING EXTERNAL BUILDING PLAN, SECTION AND ELEVATIONS

| Scale<br>1:50@A1   | Dwg. No.             | Rev. |
|--------------------|----------------------|------|
| Date<br>05/11/2019 | PA-07                | 00   |
| Drawn<br>AC        | Project Number 19019 |      |