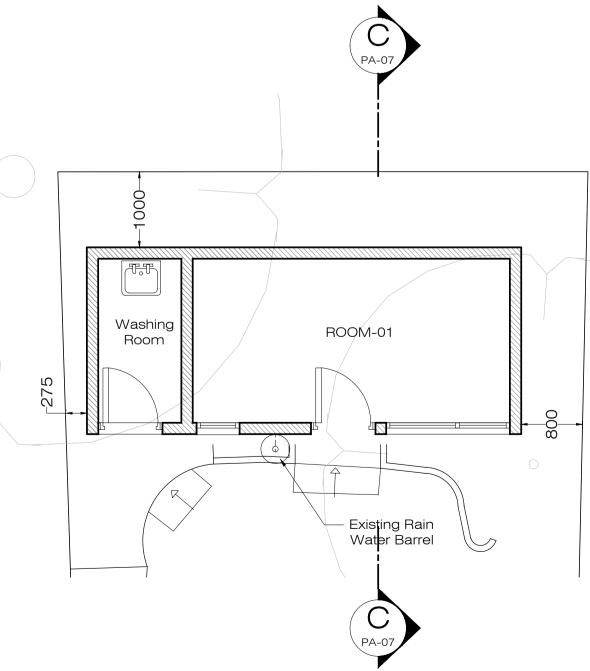

PA-07

EXISTING SIDE ELEVATION-01

SCALE 1:50 @A1 PA-07

- Existing timber boundary fence ROOM-01 2000 2500

EXISTING CROSS SECTION CC

SCALE 1:50 @A1

EXISTING SIDE ELEVATION-02

SCALE 1:50 @A1

Client PRIVATE CLIENT

Project

16 Downhill Road, London NW3 1NT

Title

EXISTING EXTERNAL BUILDING PLAN, SECTION AND ELEVATIONS

| Scale<br>1:50@A1   | Dwg. No.             | Rev. |
|--------------------|----------------------|------|
| Date<br>05/11/2019 | PA-07                | 00   |
| Drawn<br>AC        | Project Number 19019 |      |