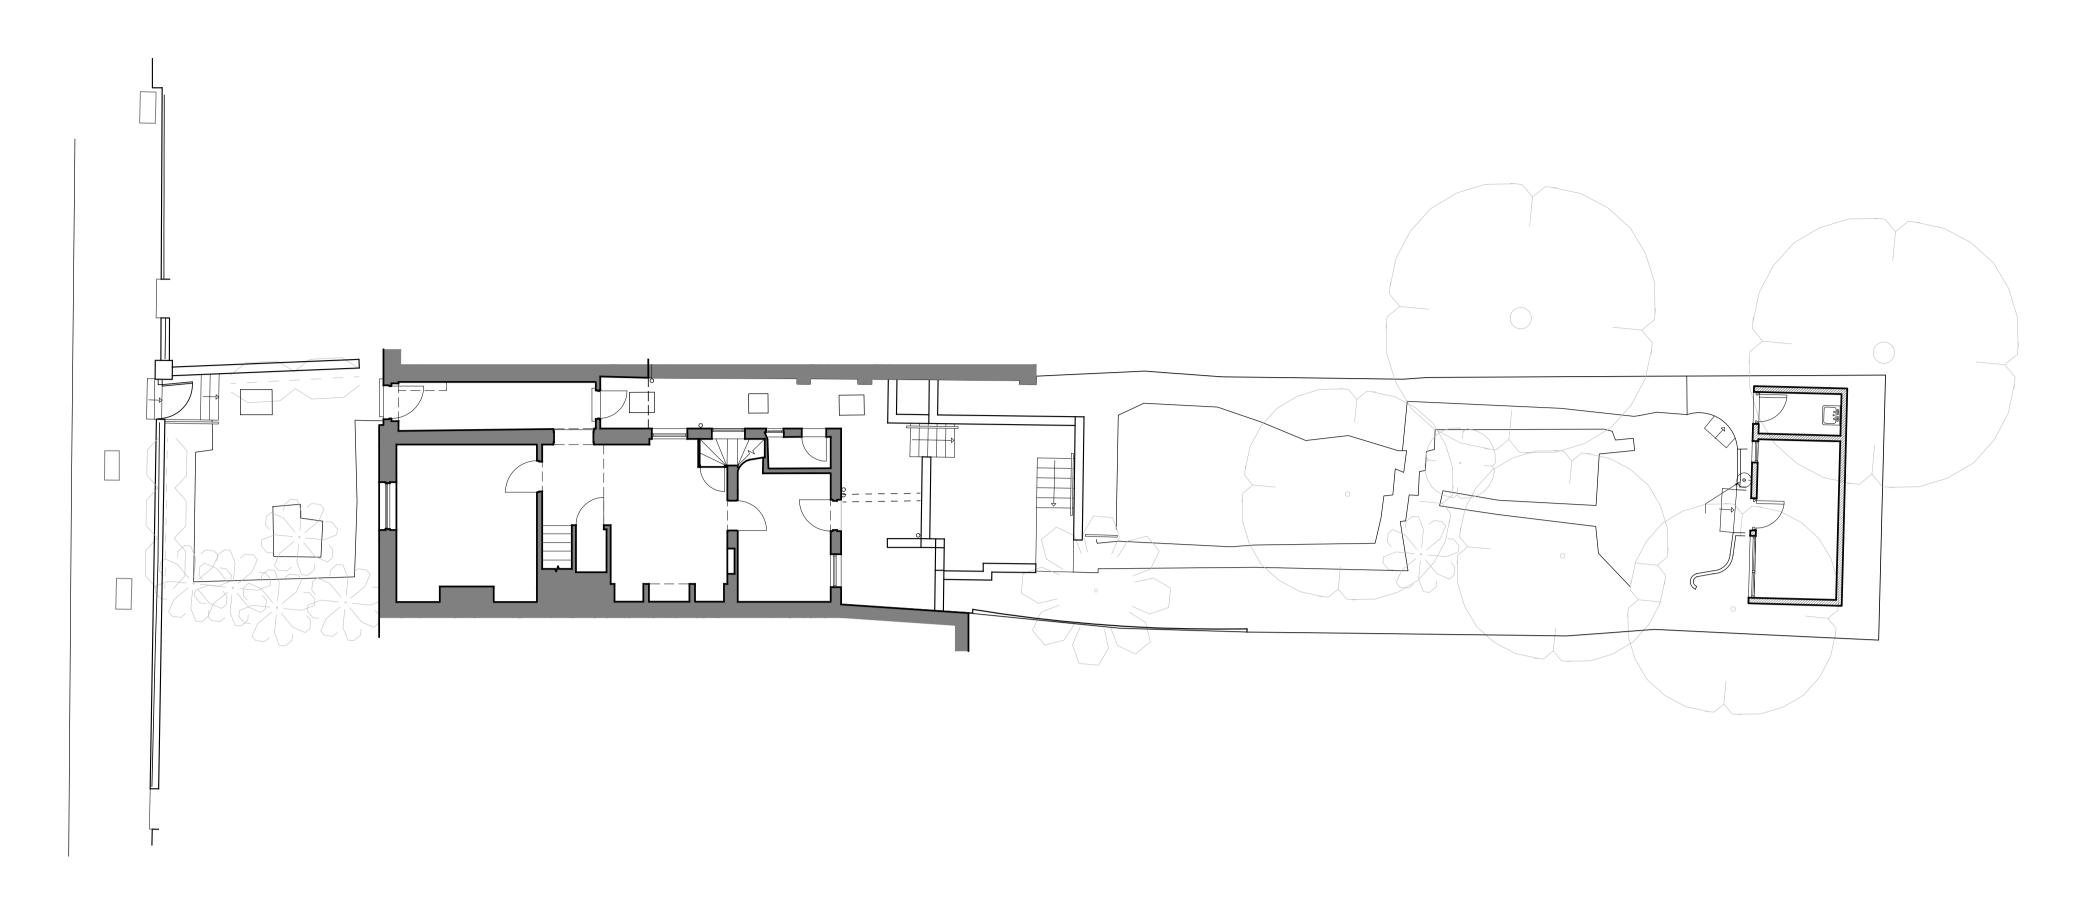

# Client PRIVATE CLIENT

Project

16 Downhill Road, London NW3 1NT

Title

EXISTING, DEMOLITION AND PROPOSED GROUND FLOOR PLANS

| Scale<br>1:50@A1   | Dwg. No.                | Rev. |
|--------------------|-------------------------|------|
| Date<br>05/11/2019 | PA-02                   | 00   |
| Drawn<br>AC        | Project Number<br>19019 |      |
|                    |                         |      |