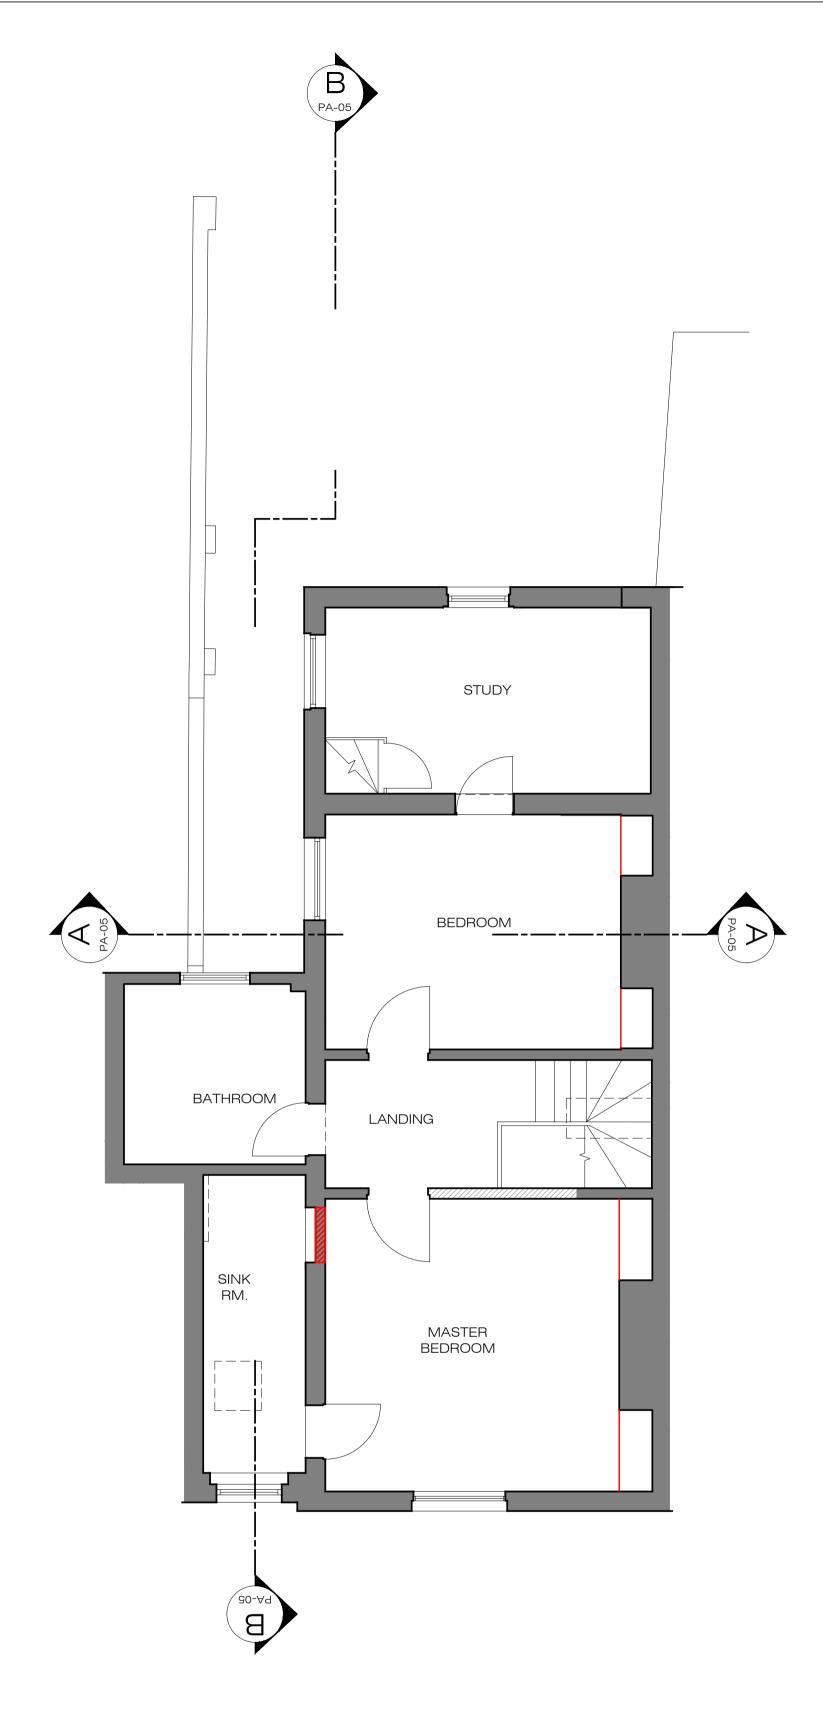

#### Client PRIVATE CLIENT

Project

16 Downhill Road, London NW3 1NT

Title

EXISTING, DEMOLITION AND PROPOSED FIRST FLOOR PLANS

| Scale<br>1:50@A1   | Dwg. No.                | Rev. |
|--------------------|-------------------------|------|
| Date<br>05/11/2019 | PA-03                   | 00   |
| Drawn<br>AC        | Project Number<br>19019 |      |
| Checked<br>SS      |                         |      |

Frosted glass over `\Skylight/ the Pantry room only STUDY Electric operated BEDROOM Double <del>\_\_Be</del>d\_\_\_\_ 1600x1900 ⊕ | BATHROOM LANDING WARDROBE Double BEDROOM 1600x1900

GREEN ROOF

Skylight  $(1500 \times 1,000)$ 