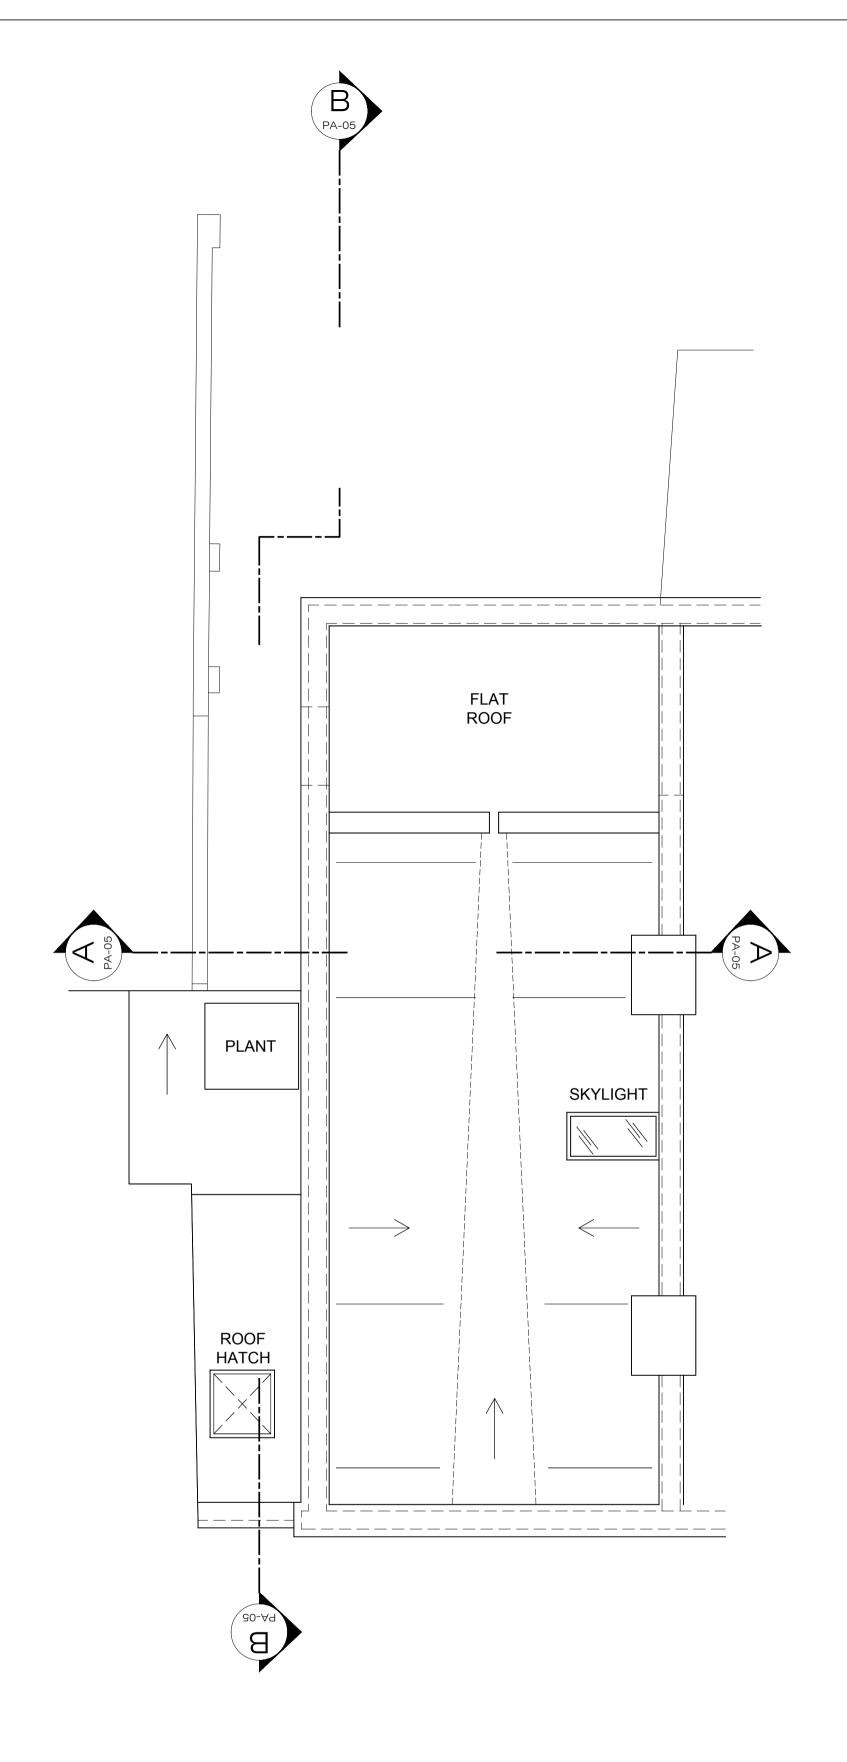

Client

PRIVATE CLIENT

Project

16 Downhill Road, London NW3 1NT

Title

EXISTING AND PROPOSED **ROOF PLANS** 

Scale Dwg. No. Rev. 1:50@A1 Date PA-04 00 05/11/2019

Project Number Drawn AC 19019

Frosted glass over `\Skylight/ the Pantry room only STUDY Electric operated BEDROOM Double <del>\_\_Be</del>d\_\_\_\_ 1600x1900 ⊕ | BATHROOM LANDING WARDROBE Double BEDROOM 1600x1900

GREEN ROOF

Skylight  $(1500 \times 1,000)$ 