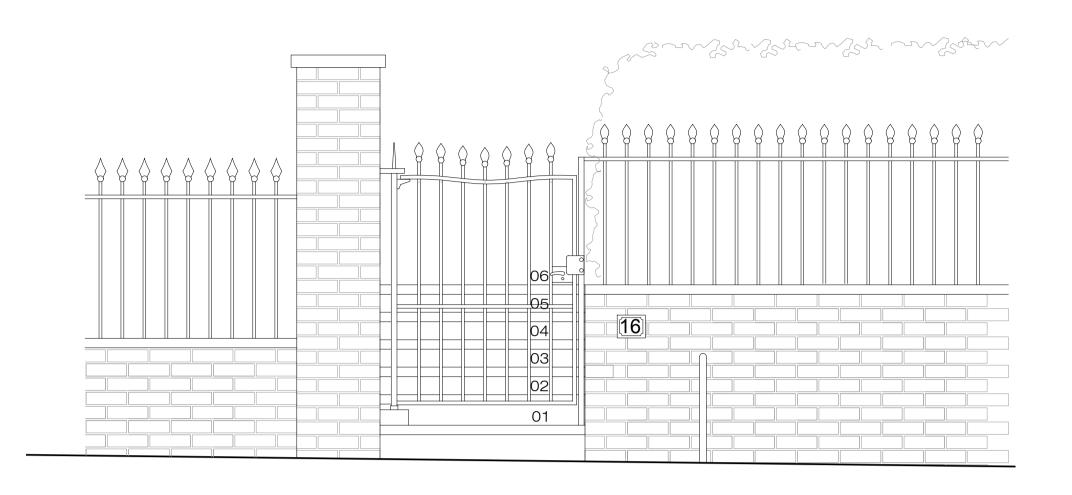

19019

Checked SS

AC

EXISTING FRONT GATE PLAN

SCALE 1:20 @A1 PA-09

PROPOSED FRONT GATE PLAN

SCALE 1:20 @A1

Office: +44 (0) 207 431 9014

#### Client PRIVATE CLIENT

Project

16 Downhill Road, London NW3 1NT

Title

EXISTING AND PROPOSED FRONT BOUNDARY WALL PLANS AND

ELEVATIONS

Scale Rev. Dwg. No. 1:20@A1 Date PA-09 00 05/11/2019

Project Number Drawn AC 19019