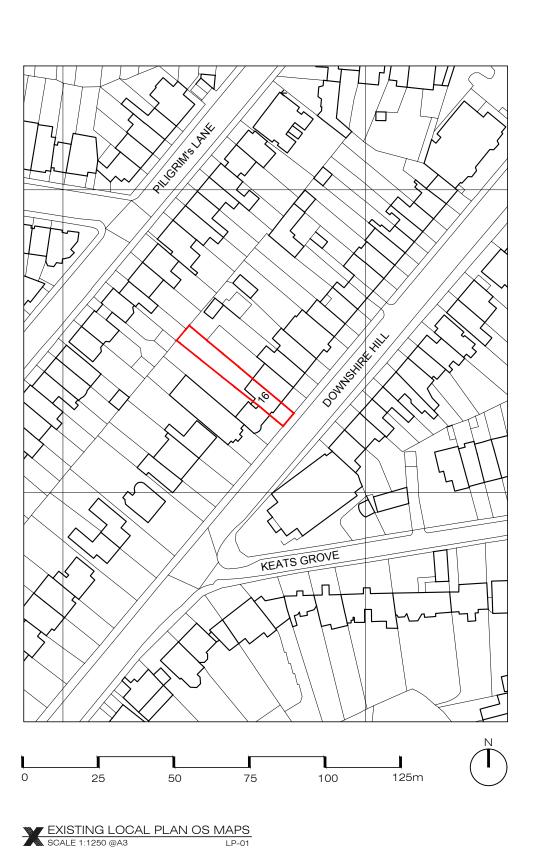

#### PRIVATE CLIENT

Project

16 Downshire Hill, London, NW3 1NT

#### LOCATION PLAN BLOCK PLAN

| Scale<br>As Shown@A3 | Dwg. No.             | Rev. |
|----------------------|----------------------|------|
| Date<br>05/11/2019   | LP-01                | 00   |
| Drawn<br>AC          | Project Number 19019 |      |
| Checked              |                      |      |

EXISTING BLOCK PLAN
SCALE 1:500 @A3

LP-01

PROPOSED SITE PLAN
SCALE 1:100 @A1 PA-01

ARCHITECTURE

Ground Floor Office

33 Belsize Lane

London NW3 5AS

Office: +44 (0) 207 431 9014