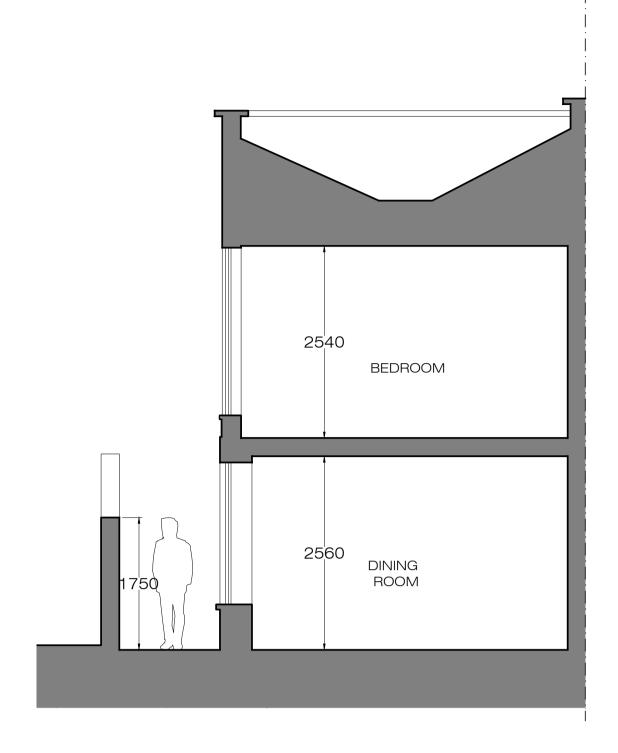

PA-05

PA-05

EXISTING REAR ELEVATION SCALE 1:50 @A1

PA-05

EXISTING SECTION AA'

SCALE 1:50 @A1

Existing -London stock facing brick BATHROOM SINK RM.

EXISTING FRONT ELEVATION

SCALE 1:50 @A1

Ground Floor Office

33 Belsize Lane

Office: +44 (0) 207 431 9014

London NW3 5AS

info@xularchitecture.co.uk

www.xularchitecture.co.uk