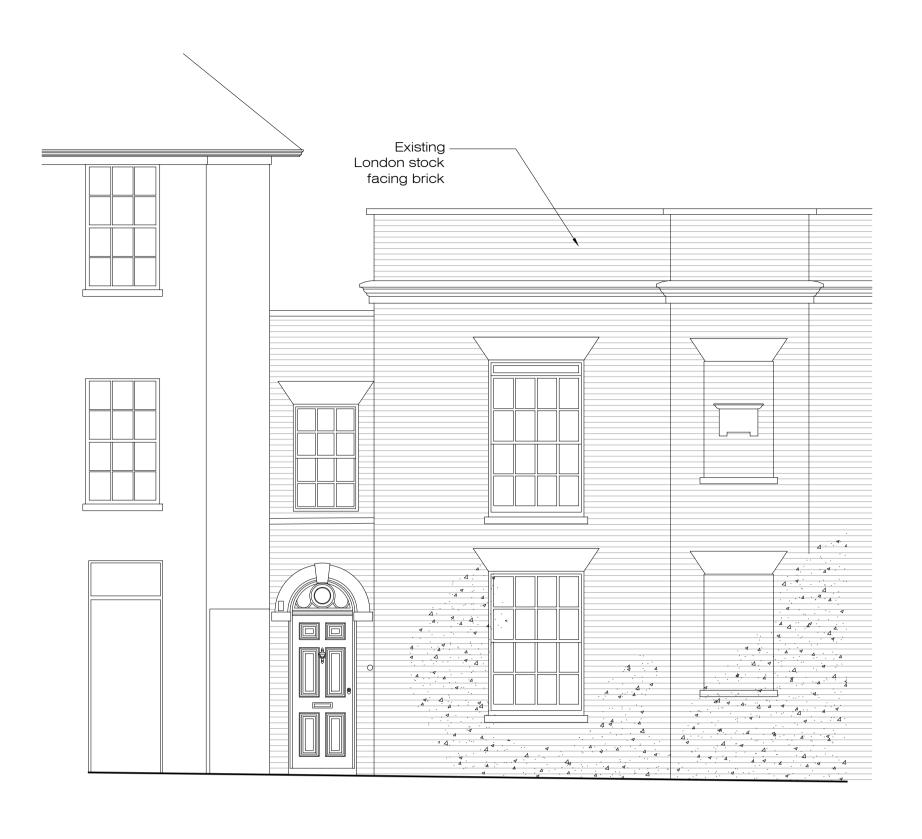

PA-05

PA-05

EXISTING REAR ELEVATION SCALE 1:50 @A1

PA-05

EXISTING SECTION AA'

SCALE 1:50 @A1

Existing -London stock facing brick BATHROOM SINK RM.

EXISTING FRONT ELEVATION

SCALE 1:50 @A1

Ground Floor Office

33 Belsize Lane

Office: +44 (0) 207 431 9014

London NW3 5AS

info@xularchitecture.co.uk

www.xularchitecture.co.uk

#### Title

**EXISTING SECTIONS AND ELEVATIONS** 

| Scale         | Dwg. No.       | Rev. |
|---------------|----------------|------|
| 1:50@A1       |                |      |
| Date          | PA-05          | 00   |
| 05/11/2019    |                |      |
| Drawn         | Project Number |      |
| AC            | 19019          |      |
| Checked<br>SS |                |      |