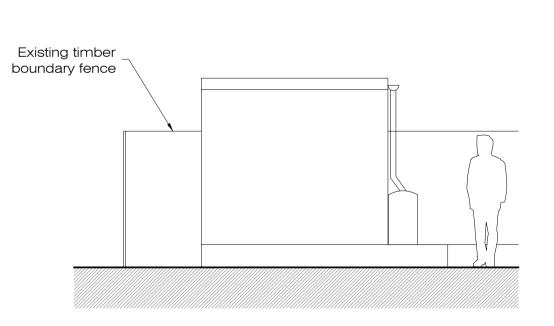

PA-07

EXISTING SIDE ELEVATION-01

SCALE 1:50 @A1 PA-07

- Existing timber boundary fence ROOM-01 2000 2500

EXISTING CROSS SECTION CC

SCALE 1:50 @A1

EXISTING SIDE ELEVATION-02

SCALE 1:50 @A1

Client PRIVATE CLIENT

Project

16 Downhill Road, London NW3 1NT

Title

EXISTING EXTERNAL BUILDING PLAN, SECTION AND ELEVATIONS

| Scale<br>1:50@A1   | Dwg. No.             | Rev. |
|--------------------|----------------------|------|
| Date<br>05/11/2019 | PA-07                | 00   |
| Drawn<br>AC        | Project Number 19019 |      |