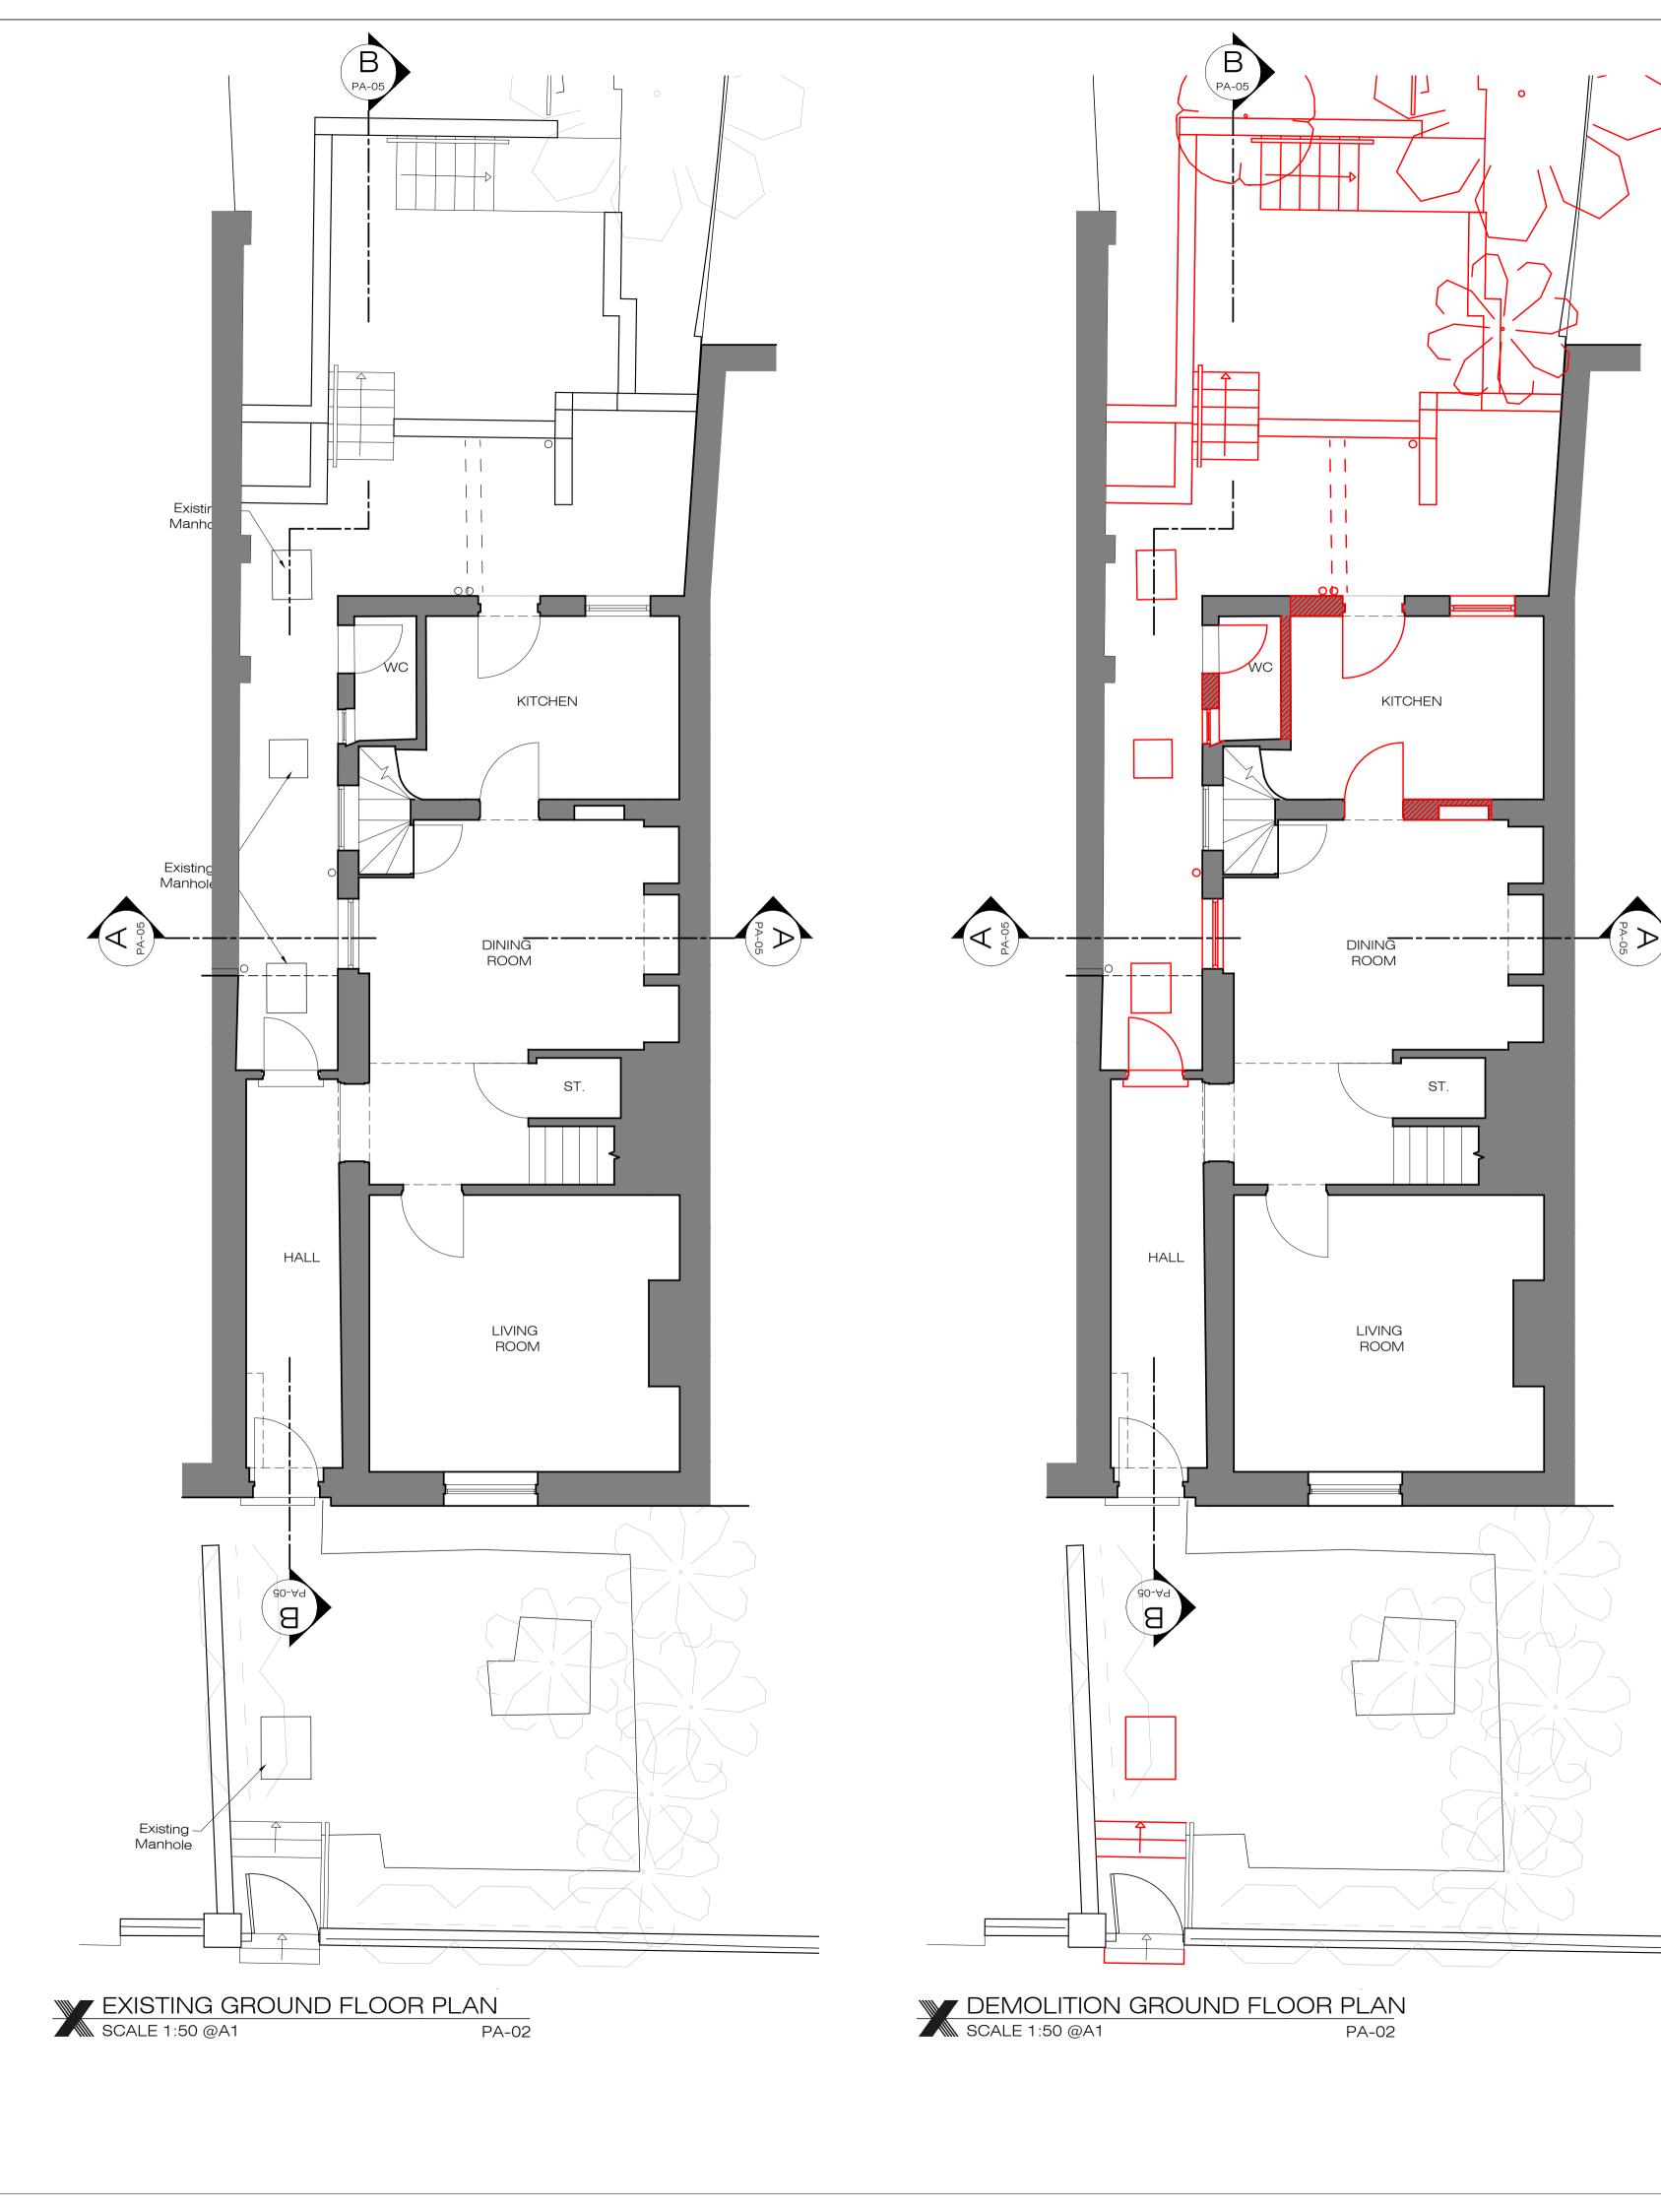

# Client PRIVATE CLIENT

Project

16 Downhill Road, London NW3 1NT

Title

EXISTING, DEMOLITION AND PROPOSED GROUND FLOOR PLANS

| Scale<br>1:50@A1   | Dwg. No.                | Rev. |
|--------------------|-------------------------|------|
| Date<br>05/11/2019 | PA-02                   | 00   |
| Drawn<br>AC        | Project Number<br>19019 |      |
|                    |                         |      |