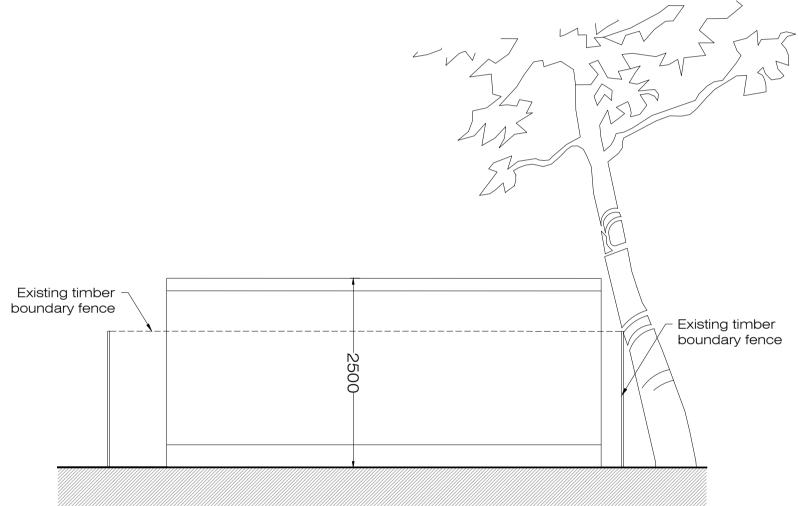

PA-07

EXISTING SIDE ELEVATION-01

SCALE 1:50 @A1 PA-07

- Existing timber boundary fence ROOM-01 2000 2500

EXISTING CROSS SECTION CC

SCALE 1:50 @A1

EXISTING SIDE ELEVATION-02

SCALE 1:50 @A1

Client PRIVATE CLIENT

Project

16 Downhill Road, London NW3 1NT

Title

EXISTING EXTERNAL BUILDING PLAN, SECTION AND ELEVATIONS

| Scale<br>1:50@A1   | Dwg. No.             | Rev. |
|--------------------|----------------------|------|
| Date<br>05/11/2019 | PA-07                | 00   |
| Drawn<br>AC        | Project Number 19019 |      |