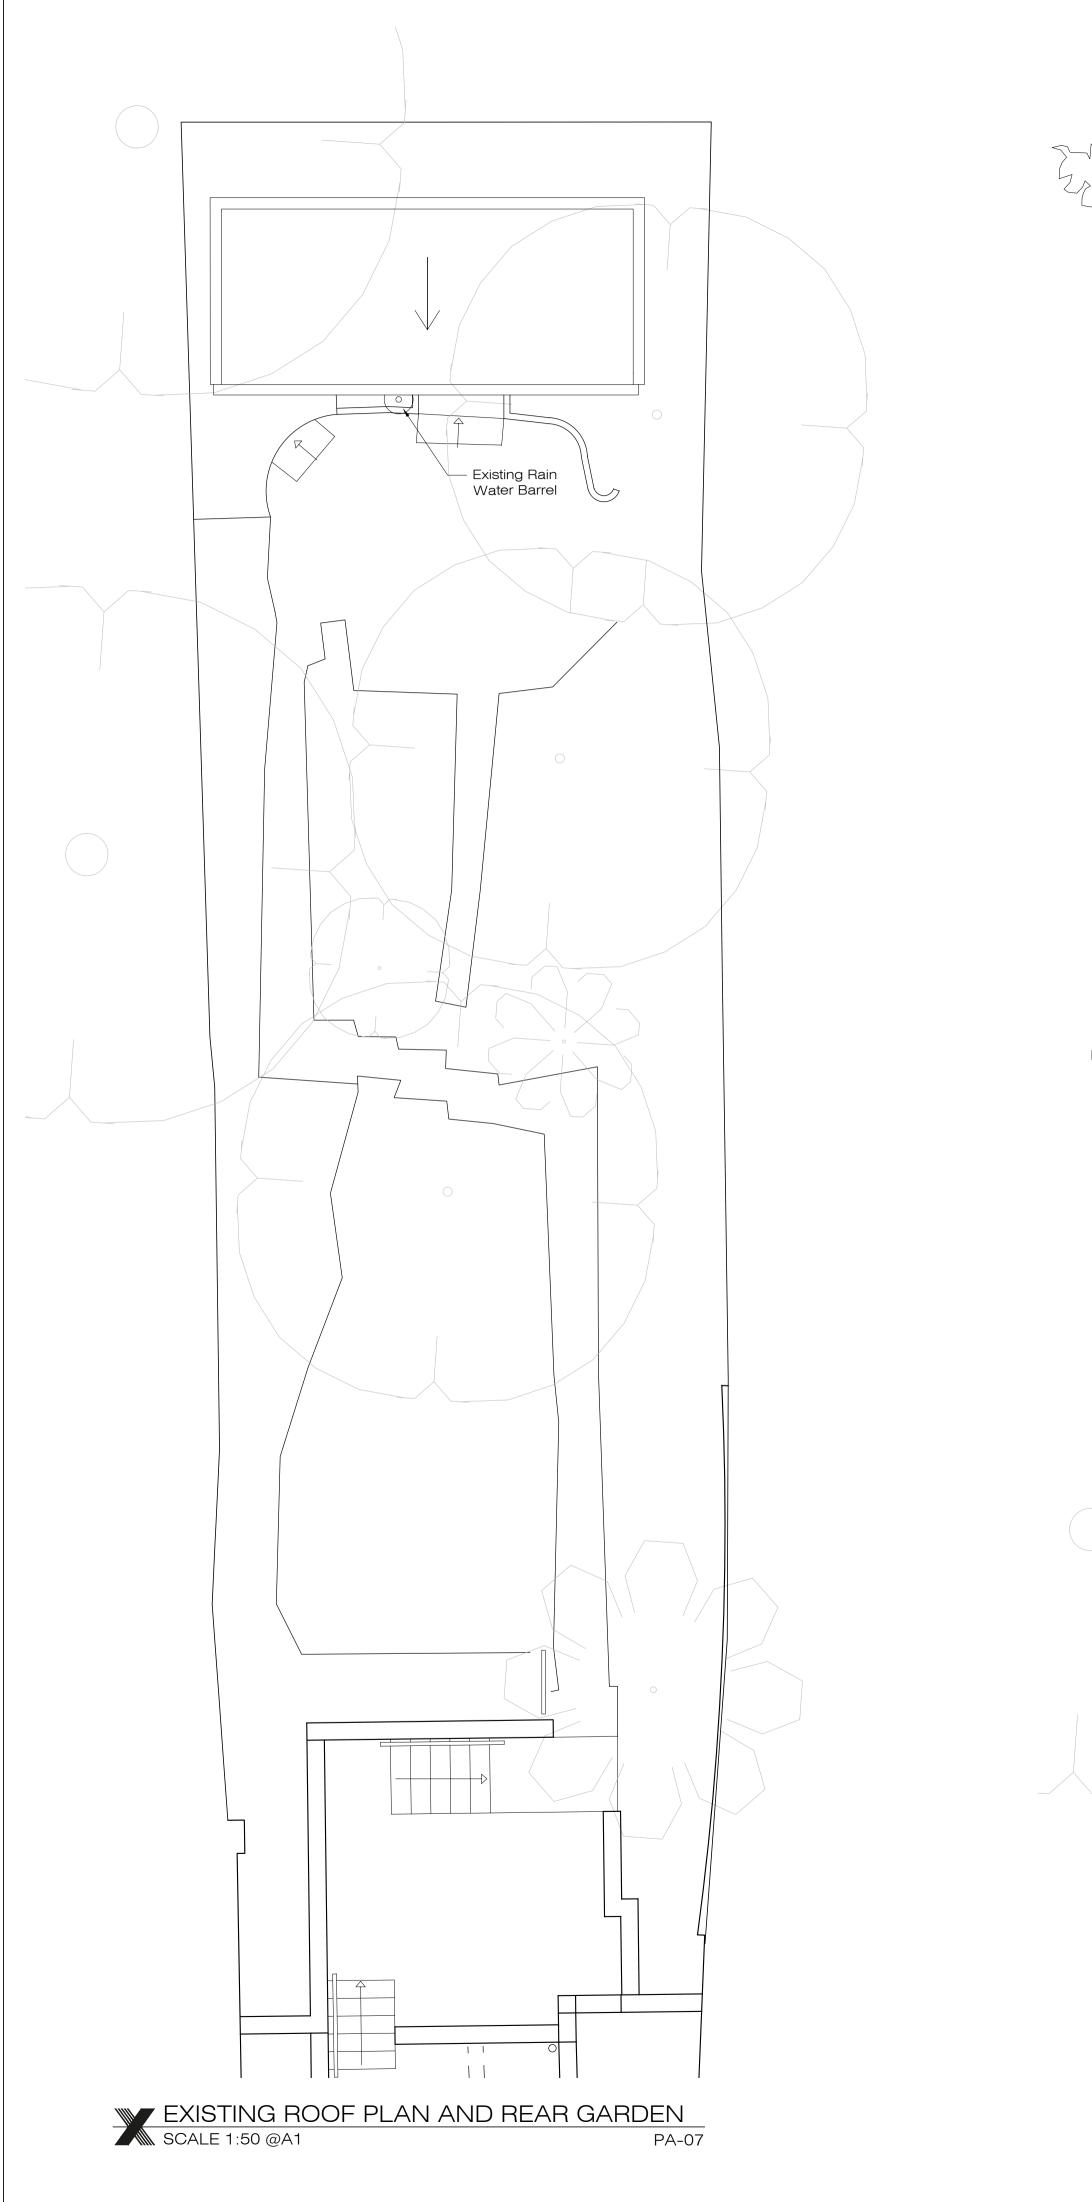

PA-07

EXISTING SIDE ELEVATION-01

SCALE 1:50 @A1 PA-07

- Existing timber boundary fence ROOM-01 2000 2500

EXISTING CROSS SECTION CC

SCALE 1:50 @A1

EXISTING SIDE ELEVATION-02

SCALE 1:50 @A1

Client PRIVATE CLIENT

Project

16 Downhill Road, London NW3 1NT

Title

EXISTING EXTERNAL BUILDING PLAN, SECTION AND ELEVATIONS

| Scale<br>1:50@A1   | Dwg. No.             | Rev. |
|--------------------|----------------------|------|
| Date<br>05/11/2019 | PA-07                | 00   |
| Drawn<br>AC        | Project Number 19019 |      |