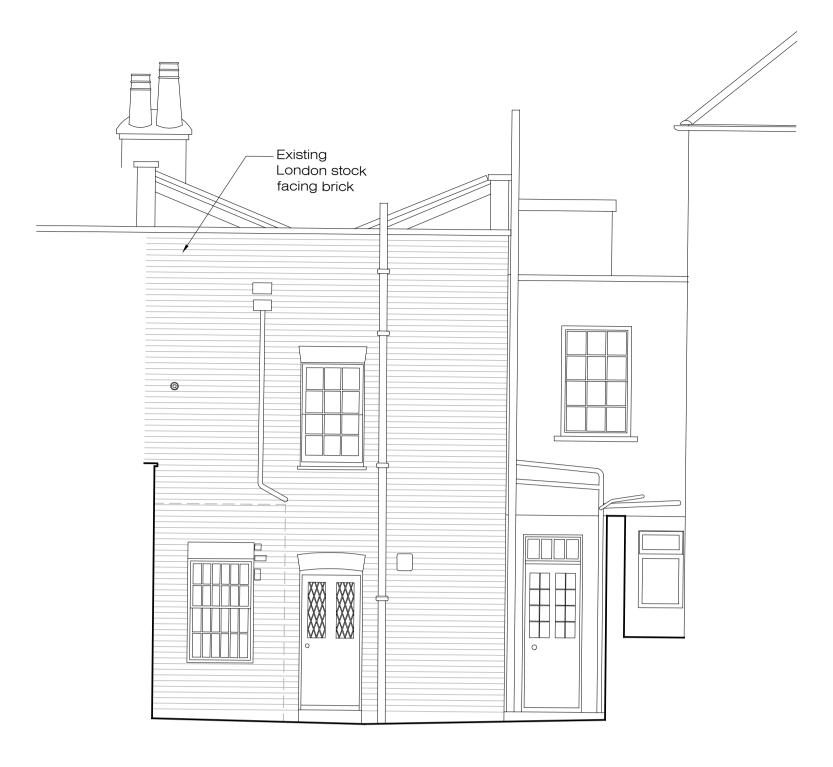

PA-07

EXISTING SIDE ELEVATION-01

SCALE 1:50 @A1 PA-07

- Existing timber boundary fence ROOM-01 2000 2500

EXISTING CROSS SECTION CC

SCALE 1:50 @A1

EXISTING SIDE ELEVATION-02

SCALE 1:50 @A1

Client PRIVATE CLIENT

Project

16 Downhill Road, London NW3 1NT

Title

EXISTING EXTERNAL BUILDING PLAN, SECTION AND ELEVATIONS

| Scale<br>1:50@A1   | Dwg. No.             | Rev. |
|--------------------|----------------------|------|
| Date<br>05/11/2019 | PA-07                | 00   |
| Drawn<br>AC        | Project Number 19019 |      |