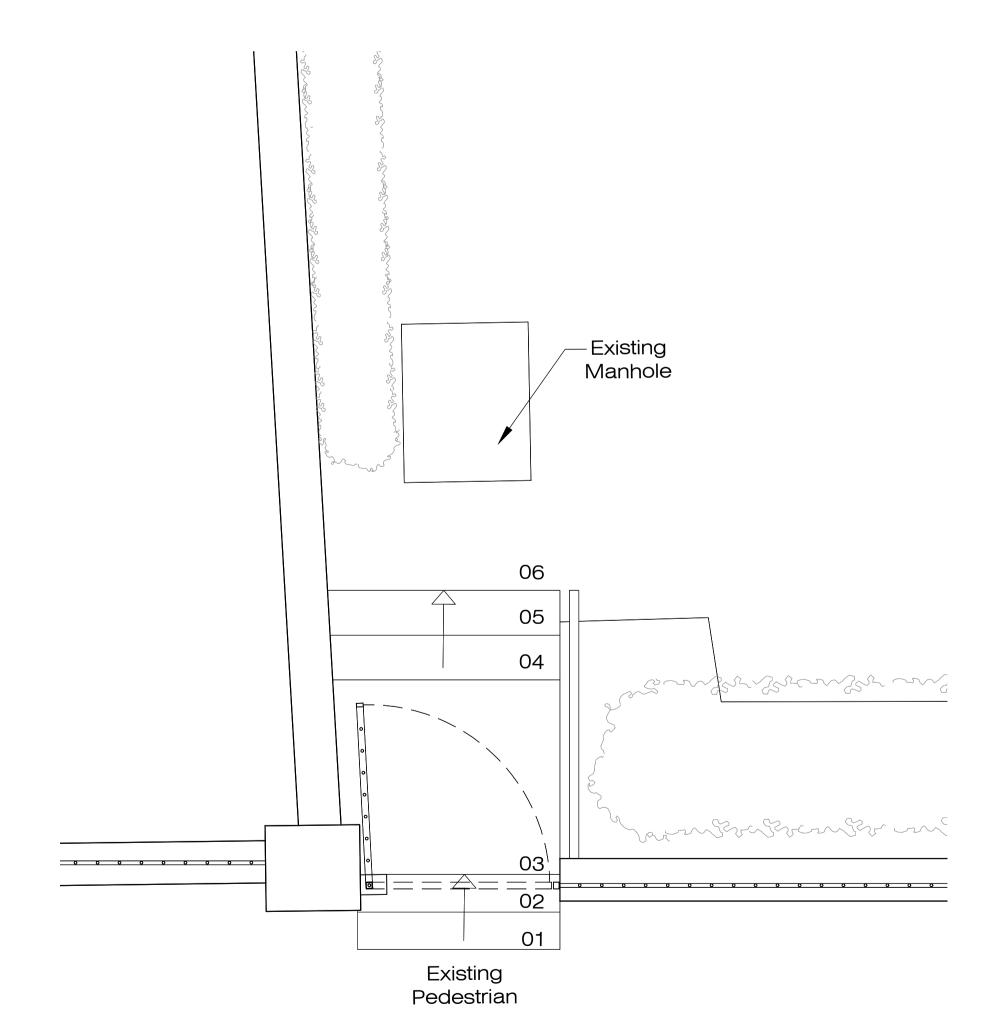

19019

Checked SS

AC

EXISTING FRONT GATE PLAN

SCALE 1:20 @A1 PA-09

PROPOSED FRONT GATE PLAN

SCALE 1:20 @A1

Office: +44 (0) 207 431 9014