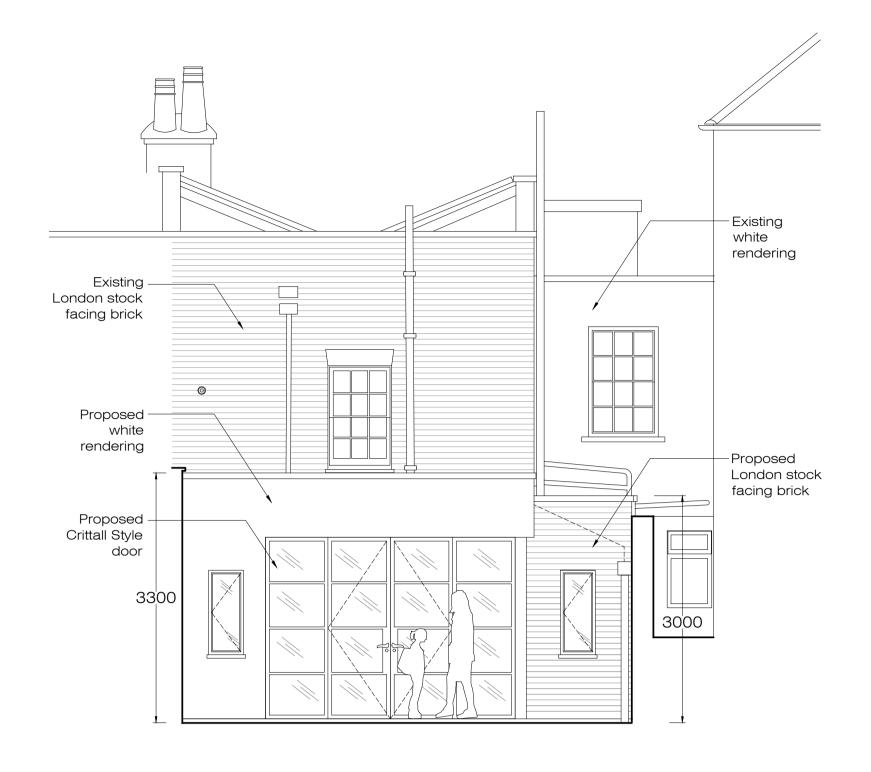

PROPOSED FRONT ELEVATION

SCALE 1:50 @A1

PA-06

PROPOSED REAR ELEVATION

SCALE 1:50 @A1 PA-06

PROPOSED SECTION AA'
SCALE 1:50 @A1
PA-06

Ground Floor Office

London NW3 5AS

# PRIVATE CLIENT

Project

16 Downhill Road, London NW3 1NT

Title

PROPOSED SECTIONS AND ELEVATIONS

| Scale<br>1:50@A1   | Dwg. No.                | Rev. |
|--------------------|-------------------------|------|
| Date<br>05/11/2019 | PA-06                   | 00   |
| Drawn<br>AC        | Project Number<br>19019 |      |
| Checked            |                         |      |