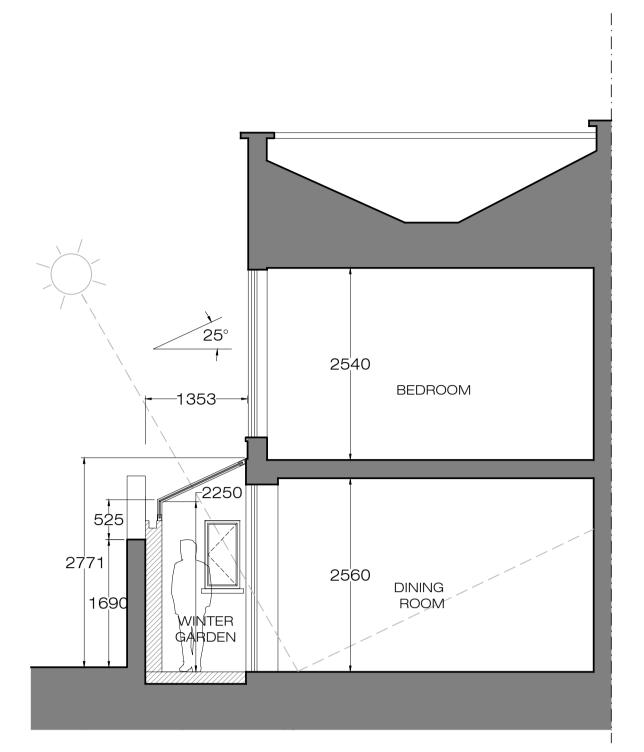

Frosted glass over `\Skylight/ the Pantry room only STUDY Electric operated BEDROOM Double <del>\_\_Be</del>d\_\_\_\_ 1600x1900 ⊕ | BATHROOM LANDING WARDROBE Double BEDROOM 1600x1900

GREEN ROOF

Skylight  $(1500 \times 1,000)$ 