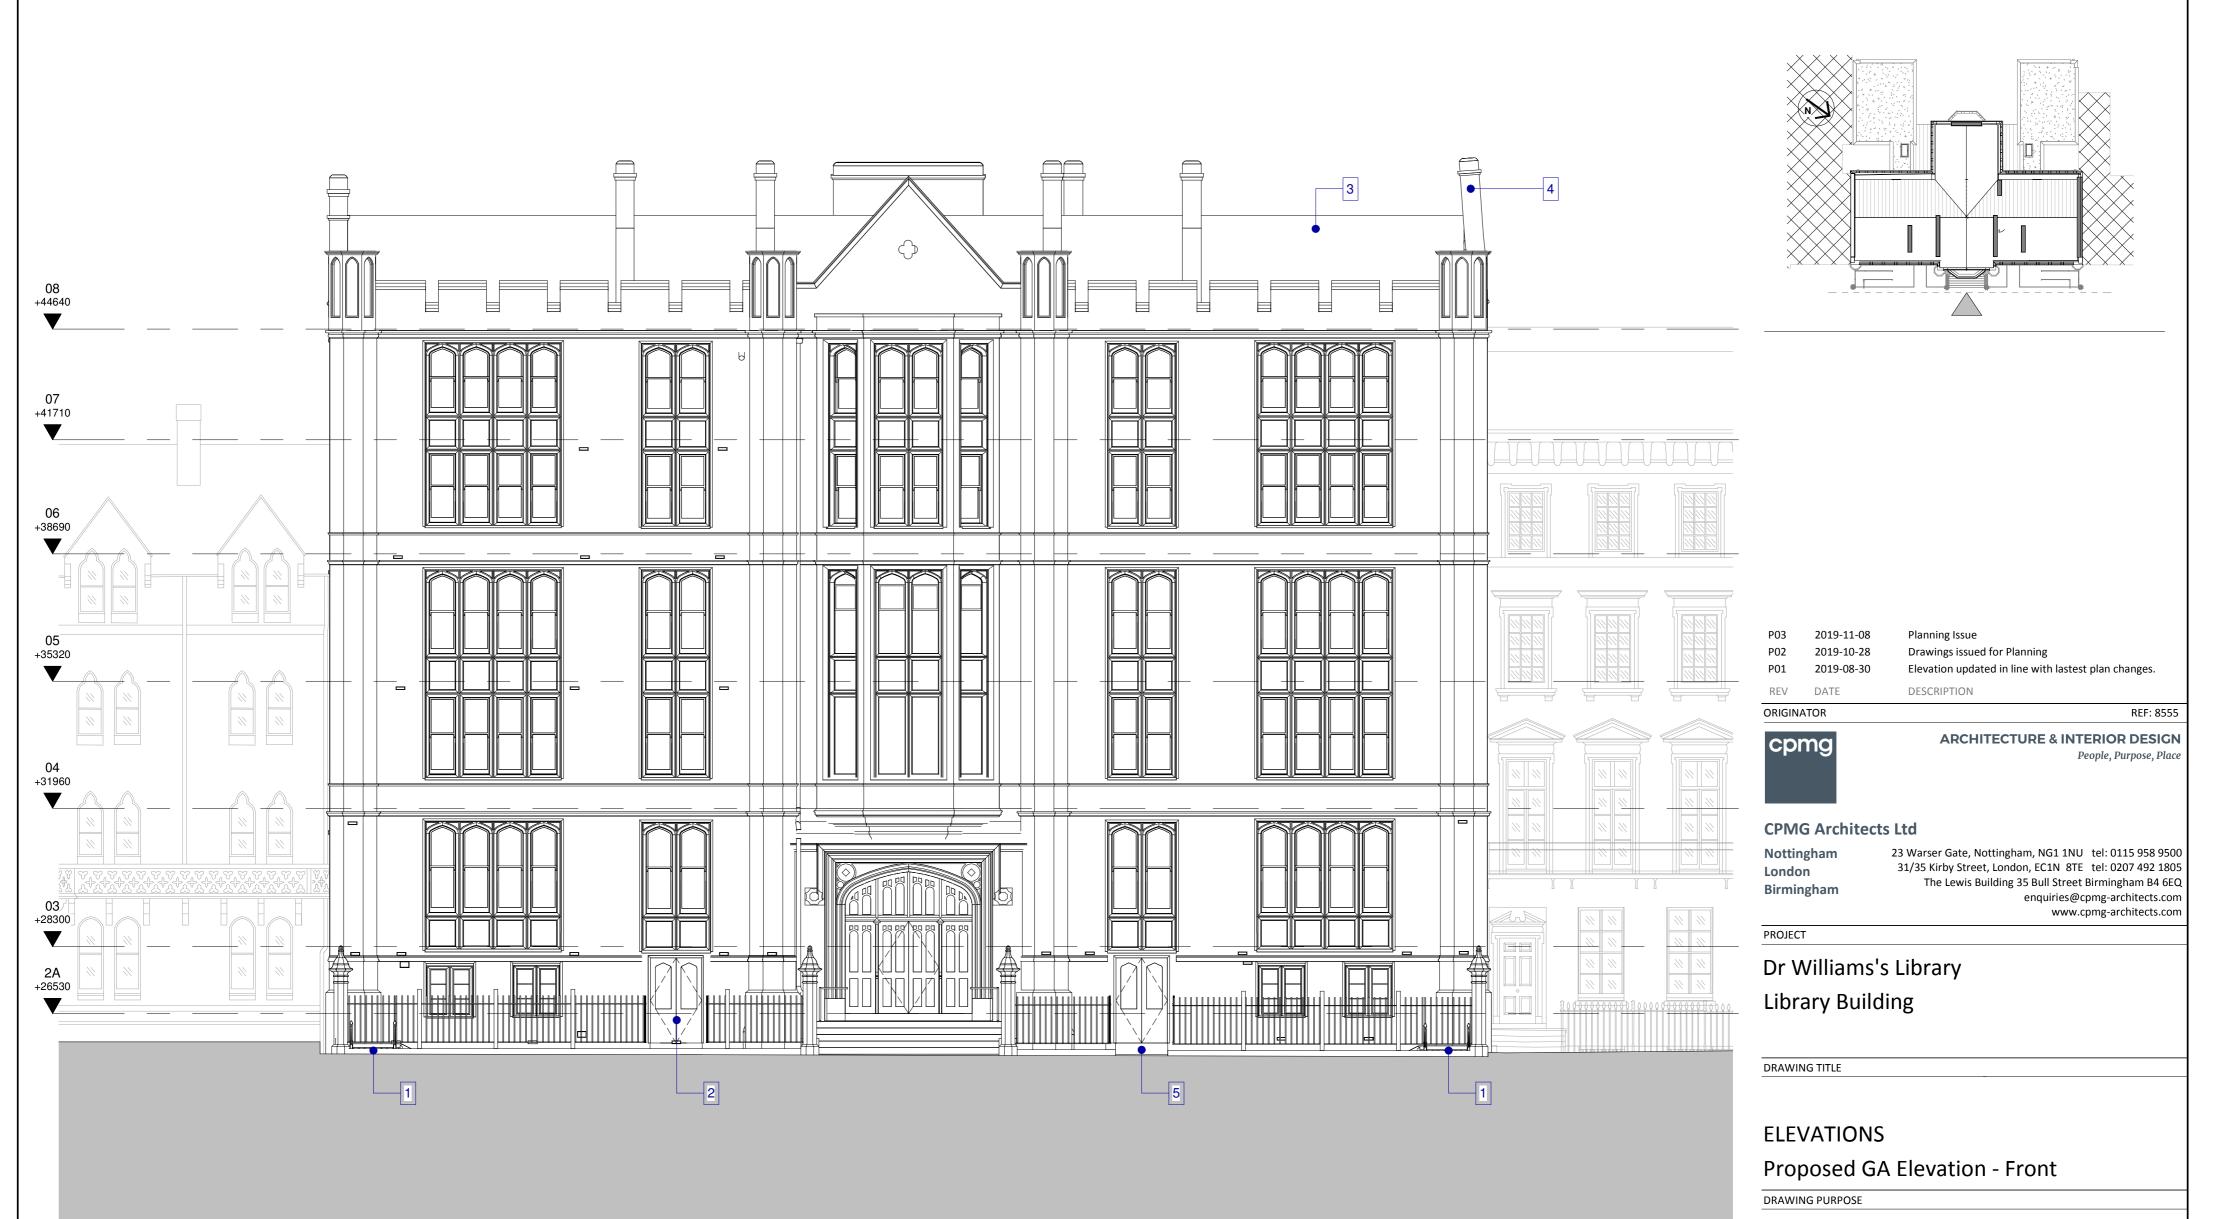

## Proposed GA Elevation - Front

1:100

1 New metal stairs to replace existing unstable stone stairs to Level 1.

2 Existing window removed, opening enlarged and replaced with new timber door and associated access ramp. Paving & new access door to match that of existing North Wing ramp. 3 New slate roof tiles in keeping with original materials used of the building at time of construction to replace non-original pantiles.

4 Chimney stack lean to be addressed as part of new works.

## ISO 9001: 2015 Quality Management

ISO 14001: 2015 Environmental Management

PAS 1192-2: 2013 Building Information Modelling

5 Existing ramp, and associated brick extension below, removed and replaced with new ramp mirroring the new ramp to the

and replaced with new ramp mirroring the new ramp to the South Wing.

Drawing based on survey information, Revit model and CAD drawings produced by City Survey's and Survey Hub, refer to below files. CPMG cannot be held responsible for any discrepancies within the original Revit survey or CAD drawings.