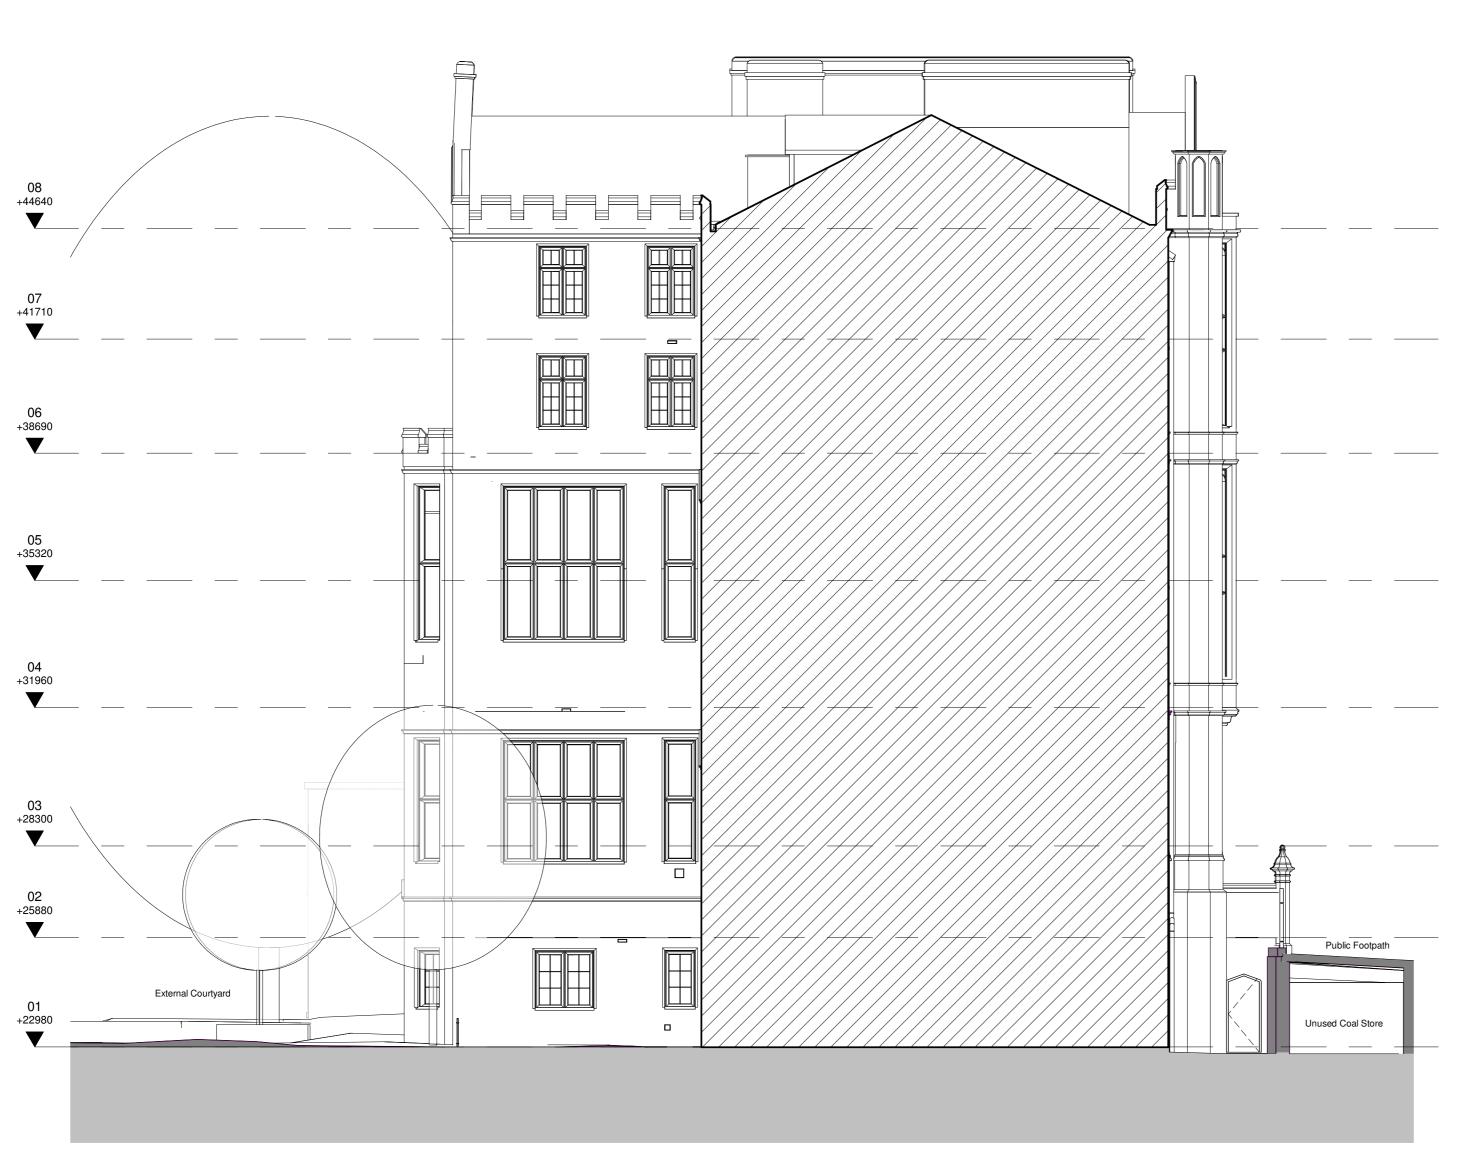

Existing GA Elevation - Central Wing A

Drawing based on survey information, Revit model and CAD drawings produced by City Survey's and Survey Hub, refer to below files. CPMG cannot be held responsible for any discrepancies within the original Revit survey or CAD drawings.  $% \label{eq:cappacity} % % \label{eq:cappacity} % \label{eq:cappacity} % \label{eq:cappacity} % \label{eq:cappacity} % % \$ - 10410E\_R (City Surveys)

www.cpmg-architects.com

REF: 8555

People, Purpose, Place

PROJECT

Dr Williams's Library **Library Building** 

DRAWING TITLE

**ELEVATIONS** 

Existing GA Elevation - Central Wing A