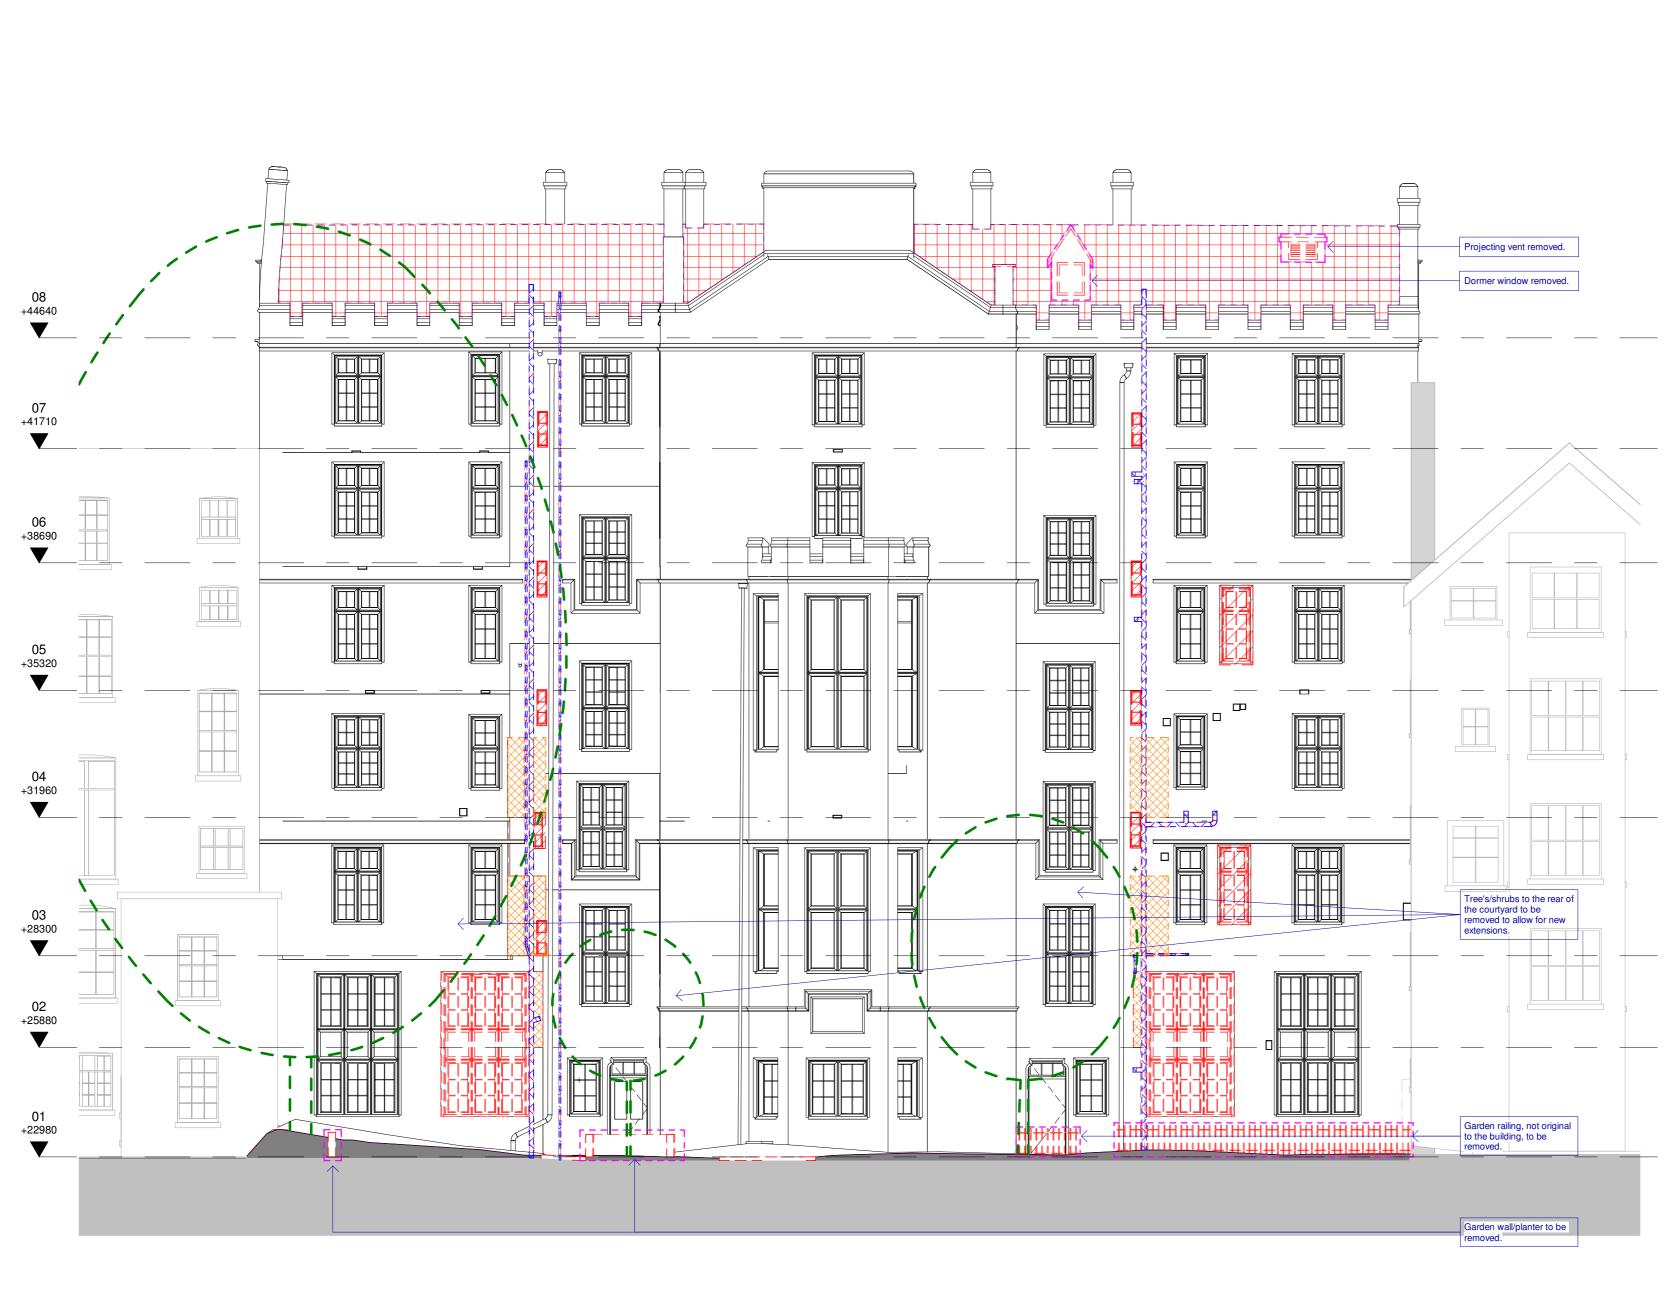

#### **Demolition Elevation Key**

Alterations to existing roof and all openings made within masonry walls to be confirmed by Structural Engineer. Refer to Structural Engineers for lintel and support requirements.

Alterations/removal of services (Mechanical & Electrical) to be in accordance with Green Building Design Consultants design and detail.

New Wall Opening (Indicated on demolition plans)-Walls to be made good, original bricks to be retained for window infill's.

External Window Removal (Indicated on demolition plans)-Removed, blockwork wall to be reinstated using bricks salvaged from new opening created within external facade.

M&E Services

Removal of disused soil stacks and ventilation pipes to be confirmed by

Concrete pantiles to be removed as part of roof replacement works and replaced with slate tiles in keeping with the original building roof covering.

Concrete pantiles and supporting timber roof structure removed as part

Tree/Shrub Removal (Indicated on demolition plans)-Tree's and shrubs to the rear courtyard are to be removed to allow for the new extensions. Refer to Arboricultural Report.

Refer to text notes on the drawing for non standard items.

### **Demolition Elevation- Rear**

DRAWING PURPOSE

checked on site.