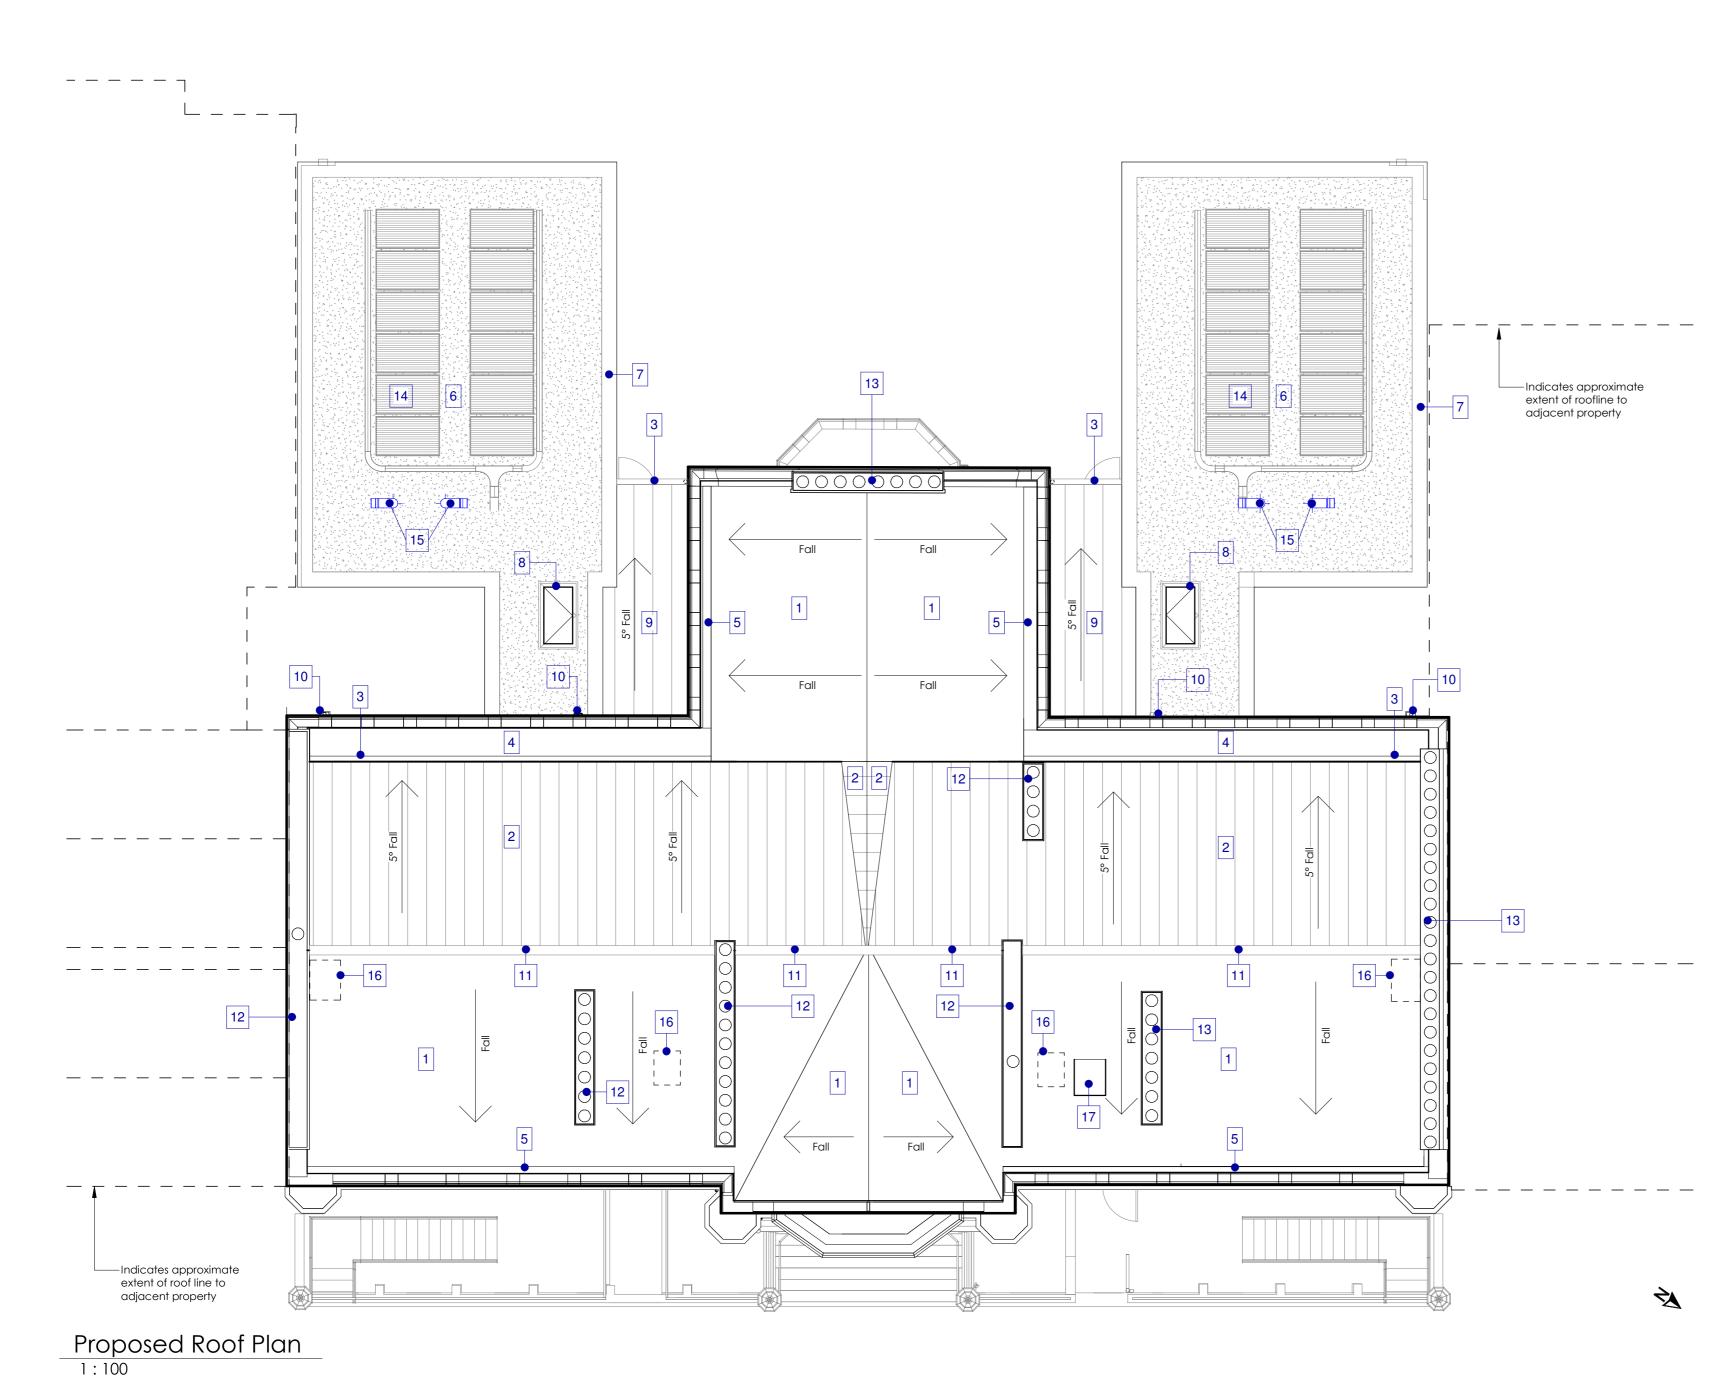

Roof Key

- 1 New slate roof tiles to replace non-original pantiles with lead lined valleys
- New standing seam zinc roof with reduced pitch to allow for dormer windows
- New zinc gutter and downpipes
- Existing gutter widened to allow for maintenance access finished with single ply membrane
- 5 Existing lead lined gutter retained and refurbished as necessary
- Inverted roof system covered with washed rounded stone ballast
- Aluminium parapet coping PPC to match zinc roof
- Proprietary roof access hatch
- Standing seam zinc roof
- 10 New cast iron rainwater pipes, hopper and overflow.
- 11 New ridge tiles
- 12 Red brick masonry chimney stack retained
- 13 Brick chimney stacks deemed to be unstable to be carefully deconstructed and rebuilt to match original
- Photovoltaic panels to meet the 35% reduction in carbon emissions required by local and London wide policy
- Roof ventilation cowls (to terminate below 1100mm high parapet)
- 16 Indicates approximate zone for slate vents
- 17 Existing roof access hatch dormer retained

# Dr Williams's Library **Library Building**

DRAWING TITLE

## **ROOF PLAN Proposed Roof Plan**

DRAWING PURPOSE

checked on site.