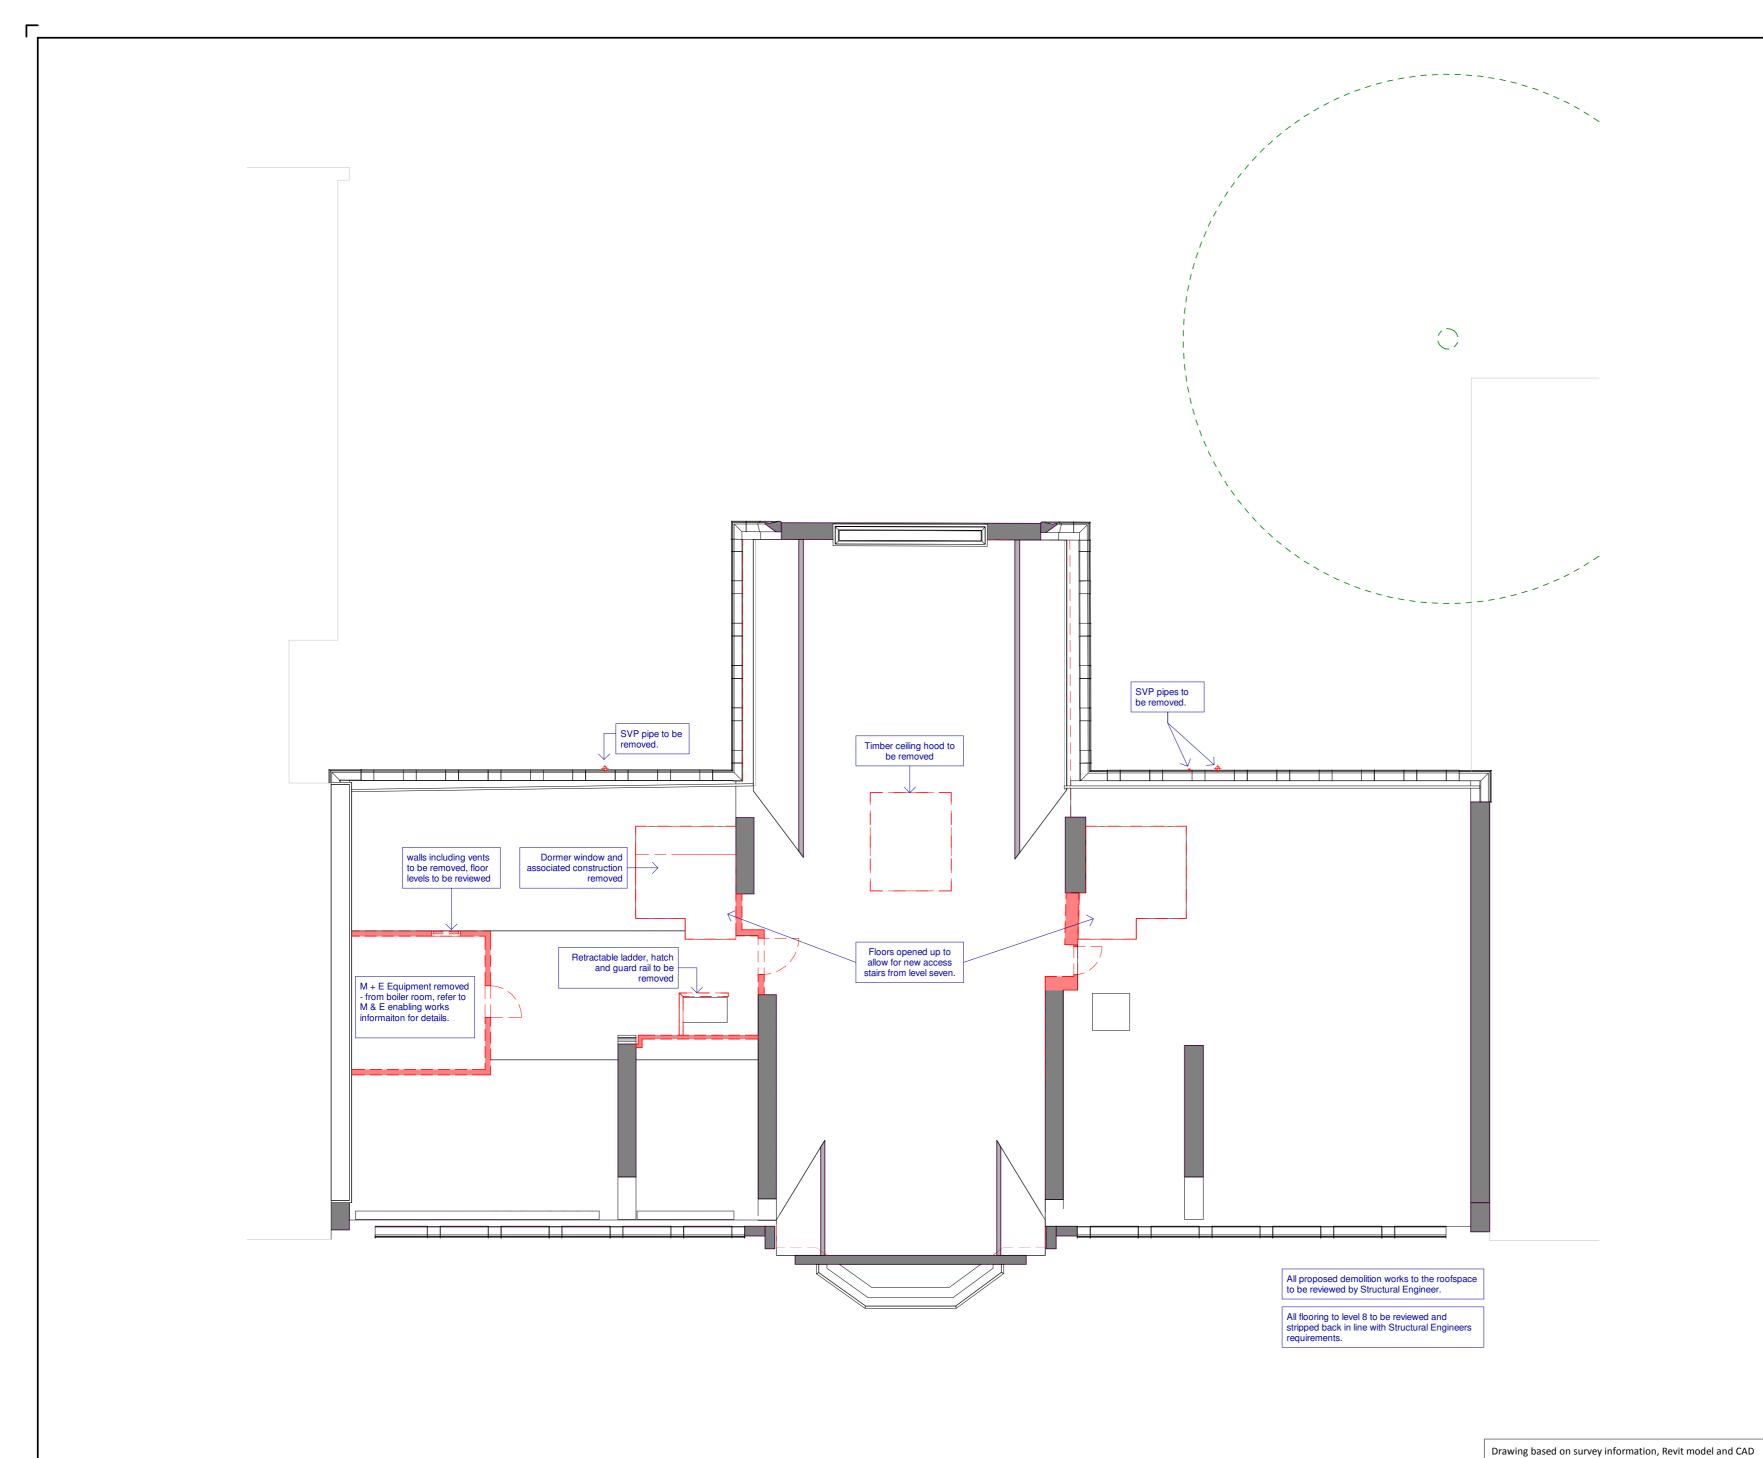

### Demolition Key

Alterations to existing roof, galleries and all openings made within masonry walls to be confirmed by Structural Engineer. Refer to Structural Engineers for lintel and support requirements. Alterations/removal of services (Mechanical & Electrical) to be in accordance with Green Building Design Consultants design and detail. Wall Demolished- Full Height Ceiling, floor and adjoining walls to be made good. All doors within walls highlighted in red to be removed. Wall Demolished- Opening Wall section demolished to agreed opening height/width, floor and adjoining walls to be made good

| adjoining walls to be made good                                                                                             |
|-----------------------------------------------------------------------------------------------------------------------------|
| Door Opening Increased<br>Existing door and architrave to be removed                                                        |
| New Door Opening<br>Wall section demolished to agreed opening height/width, floor and<br>skirting to be made good           |
| <br>Door Removal<br>Door and architrave to be removed to allow opening to be infilled. Wall<br>edges be made good at joints |
| Floor Removed<br>Floor removed/altered, refer to Structural Engineers details                                               |
| Sanitaryware / IPS<br>Remove all associated pipework and strip back to source. Walls/floors to<br>be made good              |
| External Wall- Opening<br>Wall demolished to agreed opening height/width, floor and adjoining<br>walls to be made good      |
| <br>Trees/ Shrubs- to be removed, including roots and surfaces made good to specification                                   |
| Refer to text notes on the drawing for non standard items                                                                   |

# Demolition Plan - Level 08

DRAWING PURPOSE