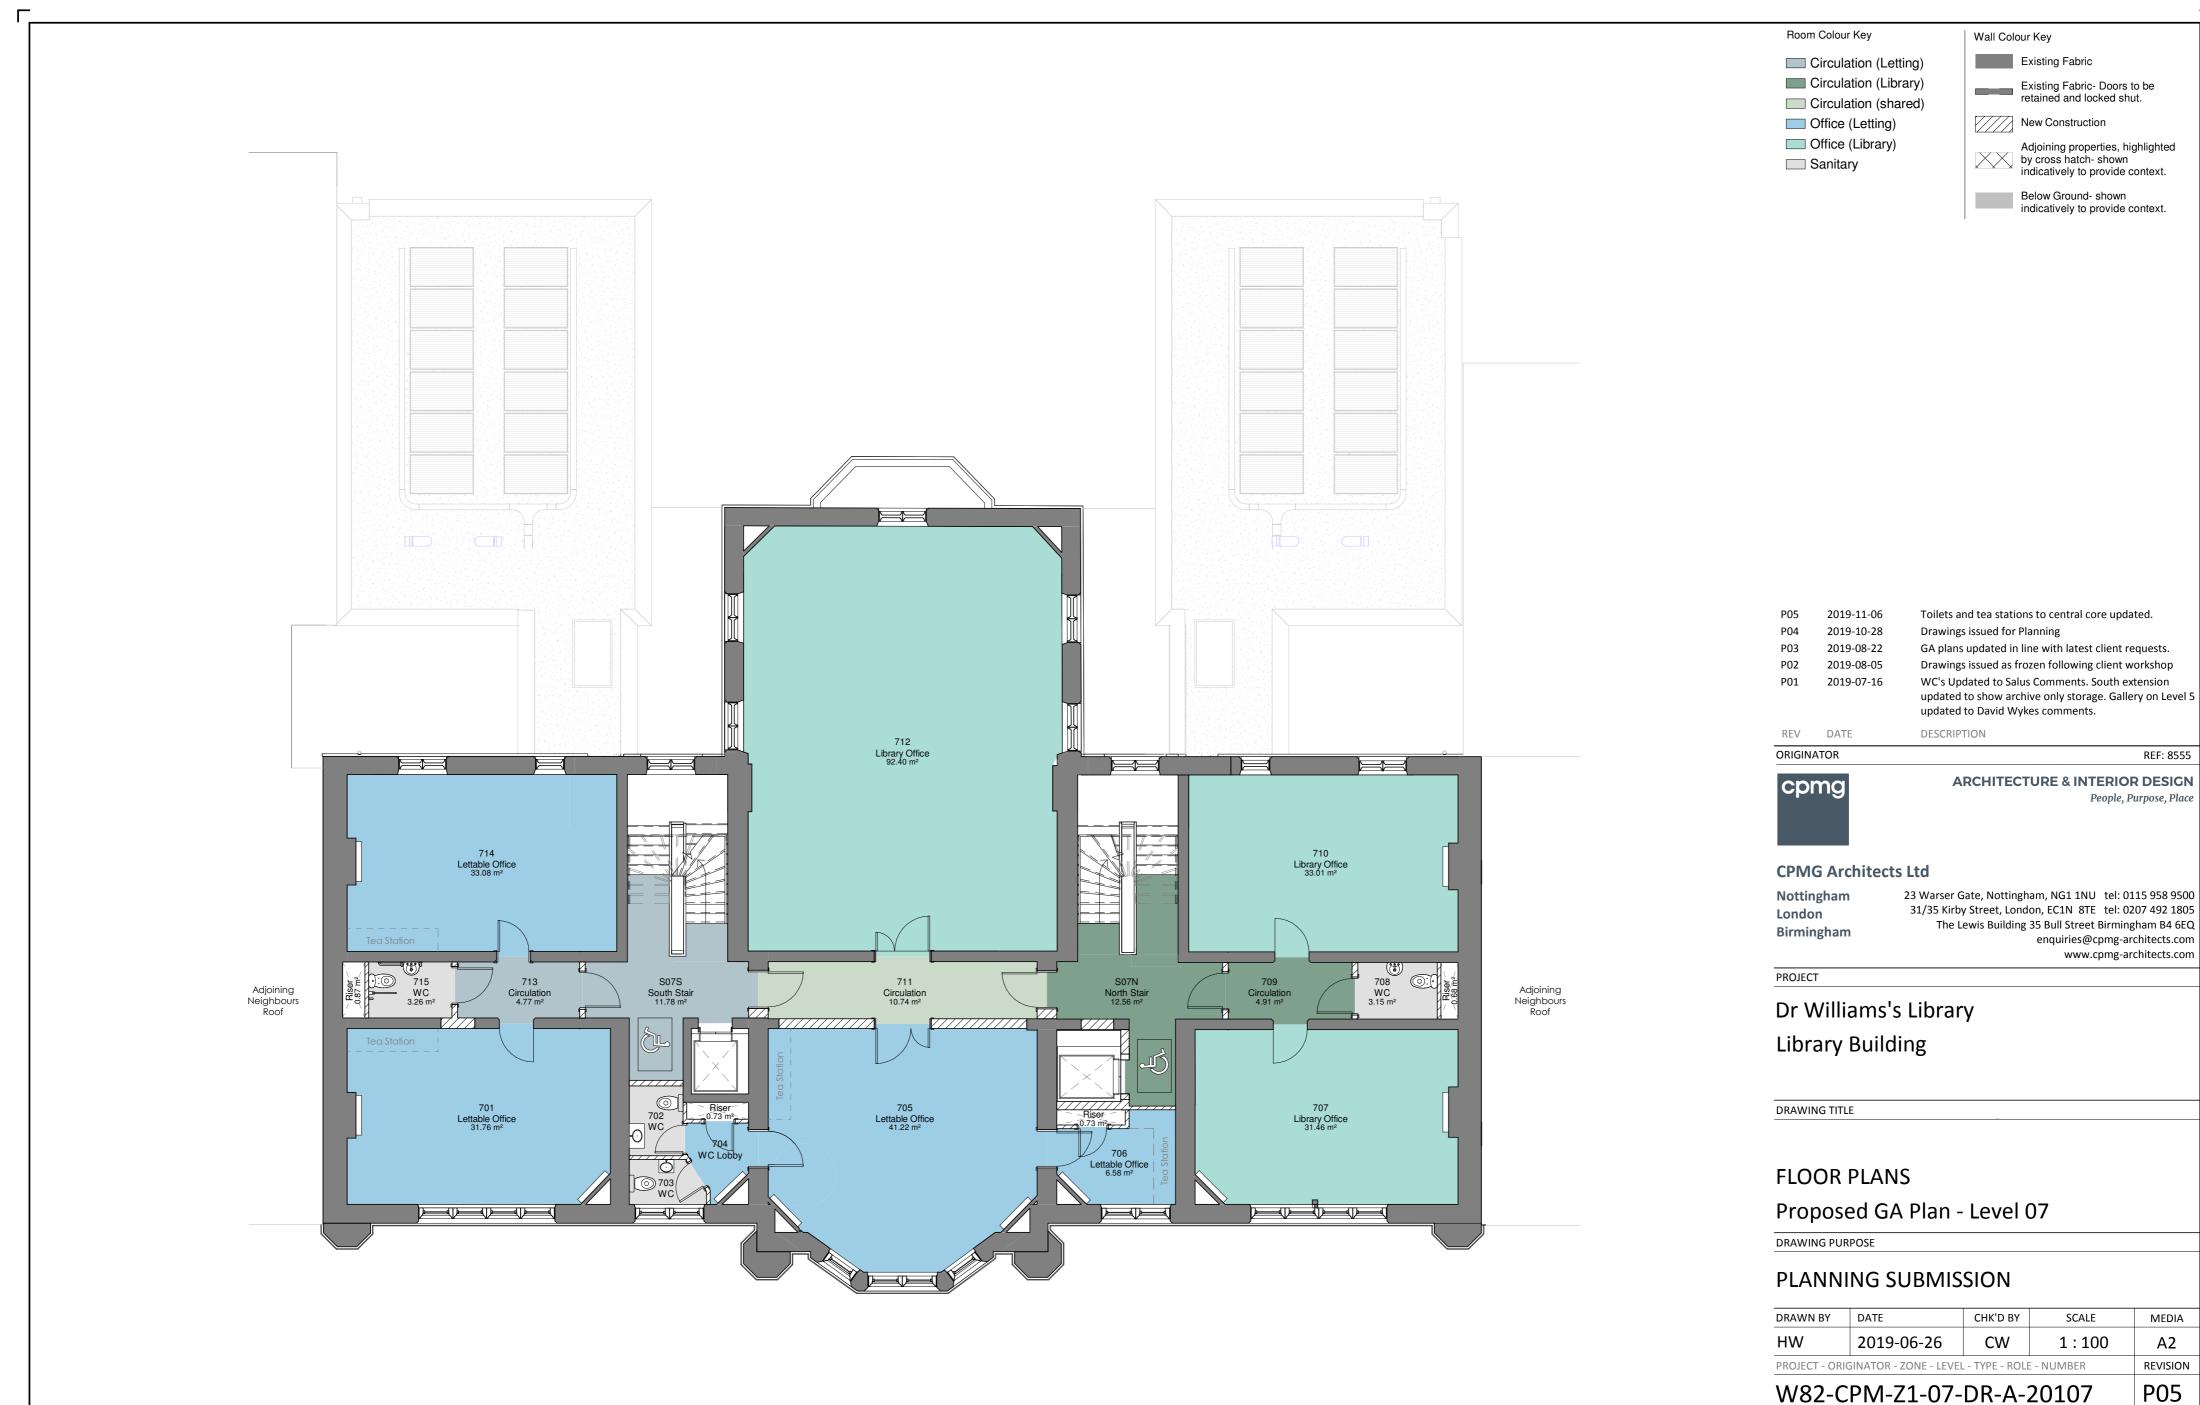

Drawing based on survey information, Revit model and CAD drawings produced by City Survey's and Survey Hub, refer to below files. CPMG cannot be held responsible for any discrepancies within the original Revit survey or CAD drawings. - 10410E\_R (City Surveys)

- CSDr 000765-DWL-SU-DRG-0001-A01.rvt (City Surveys) 3916\_Dr Williams Library\_3D Model (Survey Hub)

Copyright of CPMG Architects Limited 2019. All rights reserved. No part of this publication may be reproduced, stored in any retrieval system or transmitted in any form or by any means without prior permission of CPMG Architects Limited. Do not scale from drawing for

Construction or Setting-out purposes, use figured dimensions only. All dimensions to be

REF: 8555

MEDIA

A2

**REVISION** 

P05

People, Purpose, Place

ISO 9001: