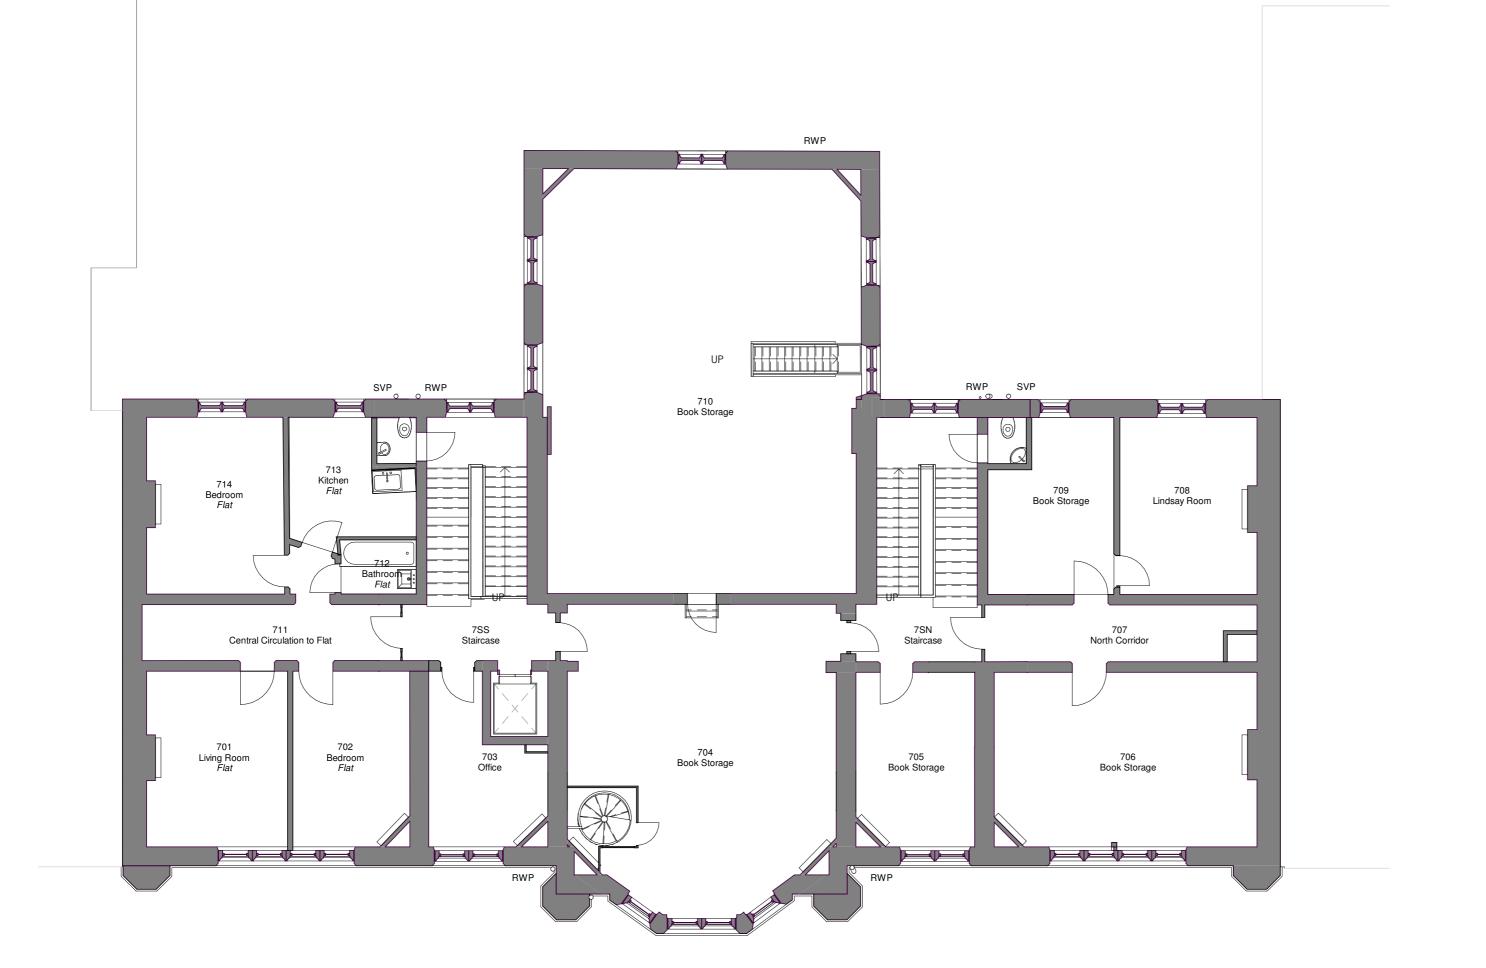

# FLOOR PLANS Existing GA Plan - Level 07

DRAWING PURPOSE

checked on site.

## PLANNING SUBMISSION

| DRAWN BY                                                   | DATE       | CHK'D BY | SCALE | MEDIA    |
|------------------------------------------------------------|------------|----------|-------|----------|
| HW                                                         | 2019-06-26 | CW       | 1:100 | A2       |
| PROJECT - ORIGINATOR - ZONE - LEVEL - TYPE - ROLE - NUMBER |            |          |       | REVISION |
|                                                            |            |          |       |          |

## W82-CPM-Z1-07-DR-A-20007

Copyright of CPMG Architects Limited 2019. All rights reserved. No part of this publication may be reproduced, stored in any retrieval system or transmitted in any form or by any means without prior permission of CPMG Architects Limited. Do not scale from drawing for