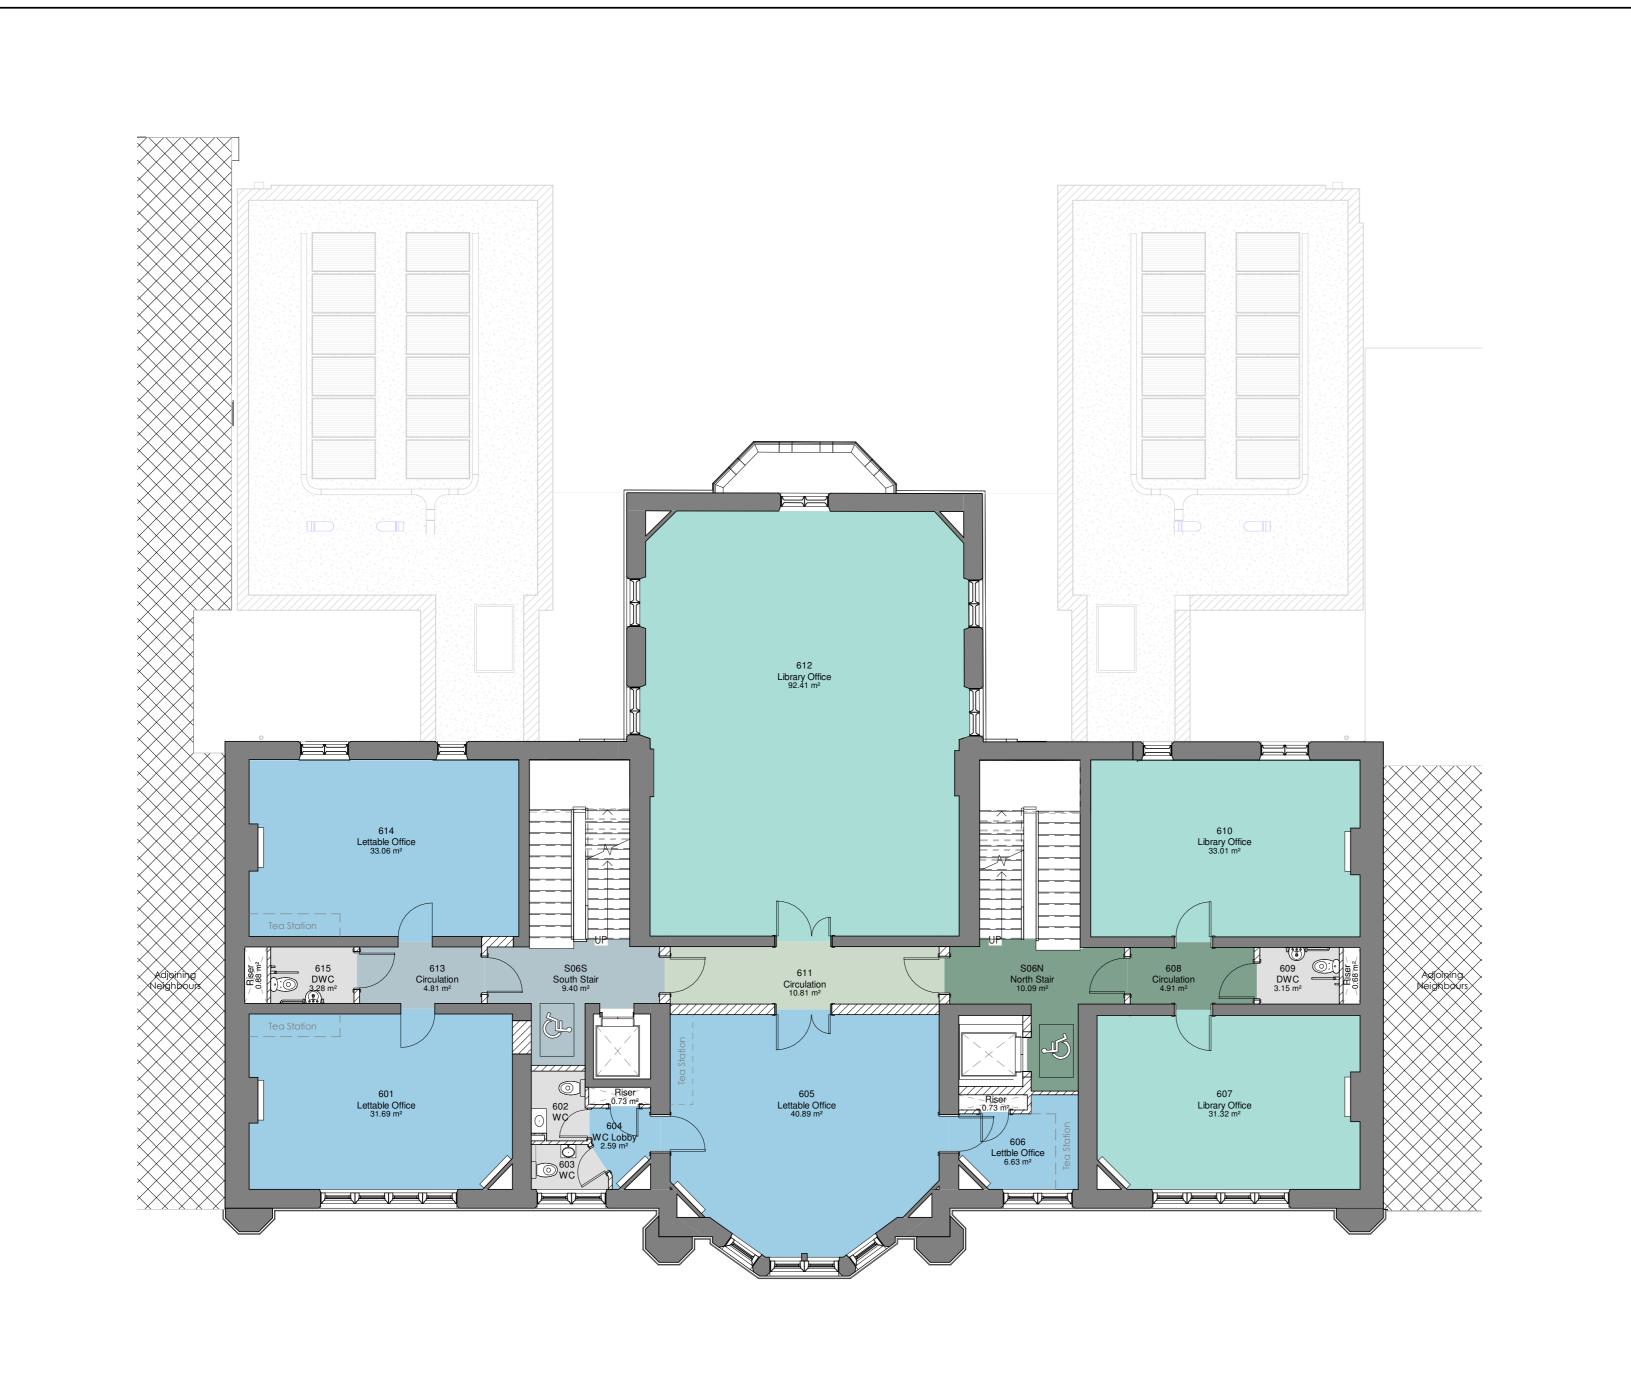

ORIGINATOR

REV DATE

**CPMG Architects Ltd** 

Room Colour Key

Circulation (Letting) Circulation (Library)

Circulation (shared)

Office (Letting) Office (Library)

Sanitary

# Dr Williams's Library Library Building

DRAWING TITLE

## **FLOOR PLANS** Proposed GA Plan - Level 06

DRAWING PURPOSE

## PLANNING SUBMISSION

| PROJECT - ORIGINATOR - ZONE - LEVEL - TYPE - ROLE - NUMBER |            |          | REVISION |       |
|------------------------------------------------------------|------------|----------|----------|-------|
| HW                                                         | 2019-06-26 | CW       | 1:100    | Α2    |
| DRAWN BY                                                   | DATE       | CHK'D BY | SCALE    | MEDIA |
| DRAM/NI BV                                                 | DATE       | CHKID BA | SCALE    |       |