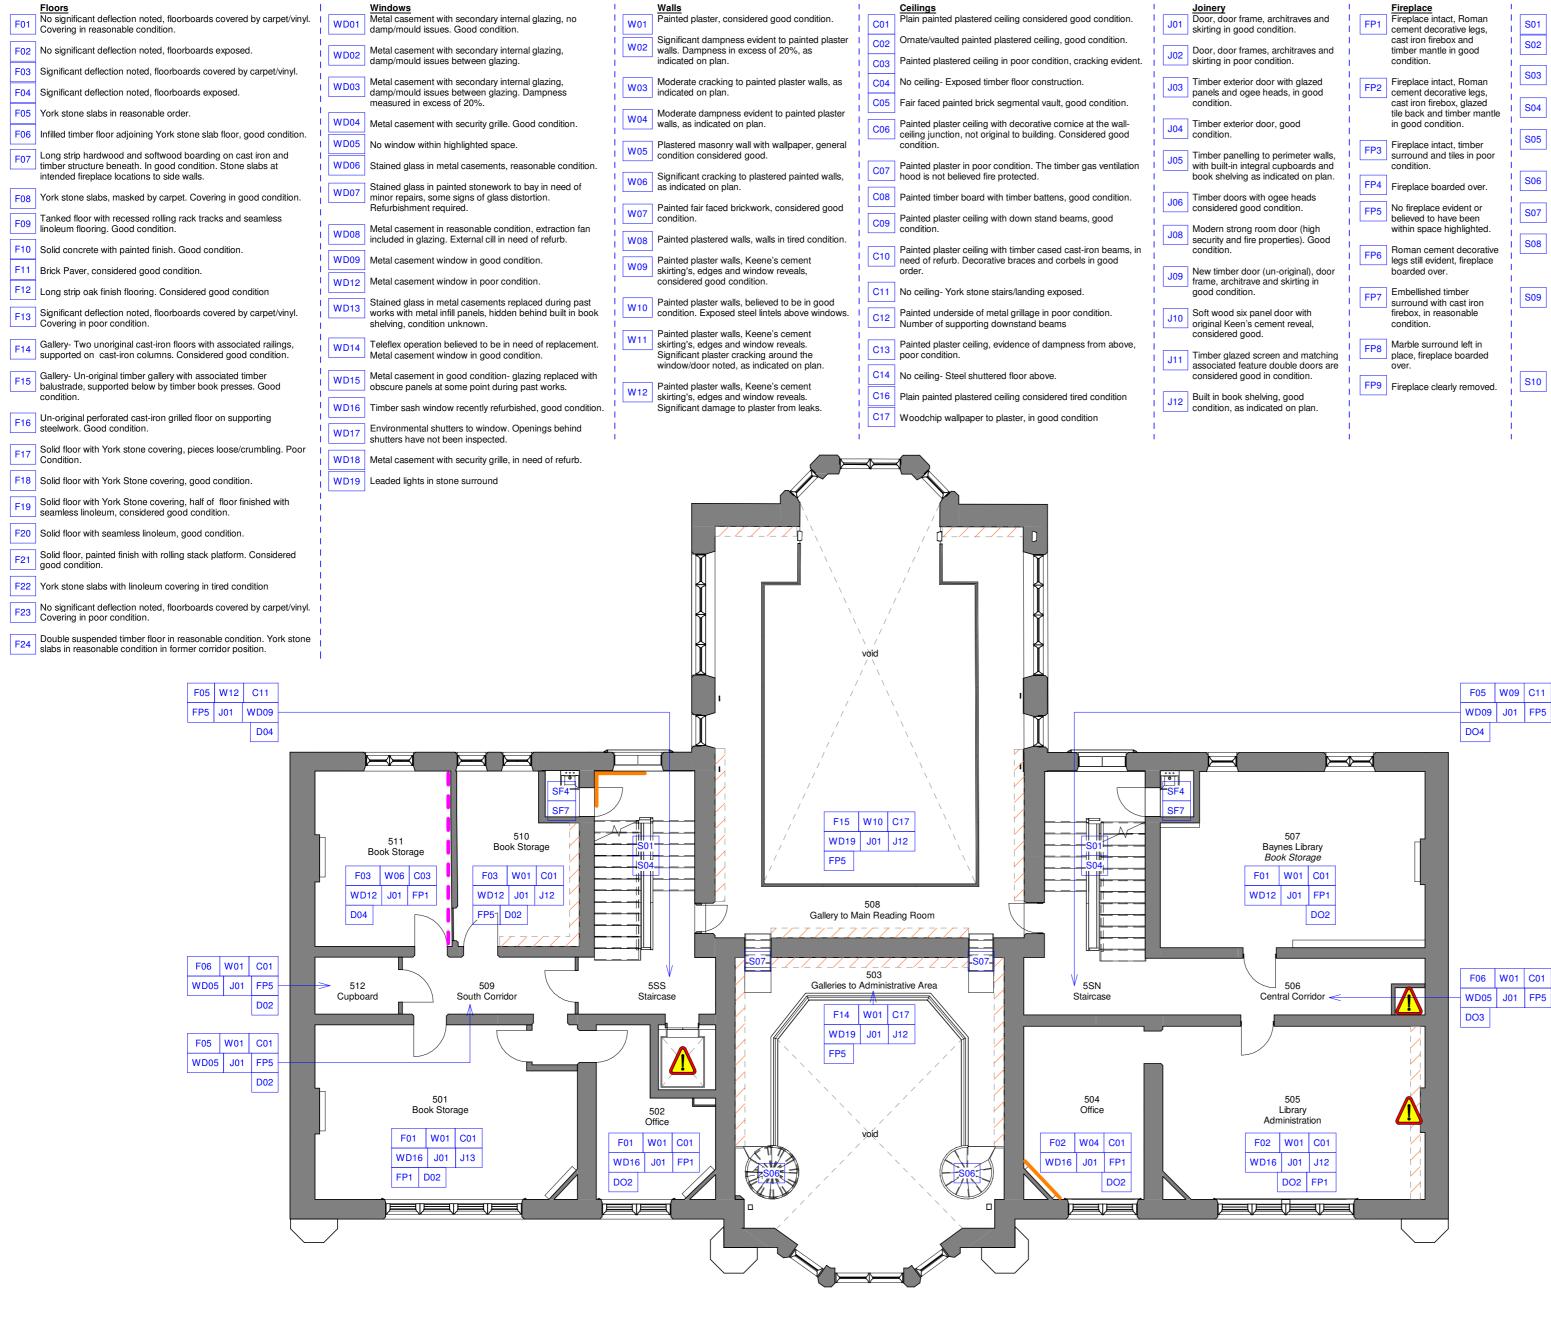

| Joinery                                                                | Fireplace                                           | Stairs                                                                                  | Sanitary / Kitchen Fittings                                                       | Decorative Order                               |
|------------------------------------------------------------------------|-----------------------------------------------------|-----------------------------------------------------------------------------------------|-----------------------------------------------------------------------------------|------------------------------------------------|
| Door, door frame, architraves and                                      | Fireplace intact, Roman                             | York stone treads in reasonable condition                                               | Sanitary fittings in good condition.                                              | General interior condition of room- Good.      |
| J01 skirting in good condition.                                        | FP1 Fireplace intact, Roman cement decorative legs, | S01 Fork stone treads in reasonable condition                                           | SF1 Sanitary nuings in good condition.<br>Electric extract fan present, cannot    | DO1 General Interior condition of room- Good.  |
|                                                                        | cast iron firebox and                               | York stone treads in reasonable condition,                                              | comment on working order.                                                         |                                                |
| Door, door frames, architraves and                                     | timber mantle in good                               | S02                                                 |                                                                                   | DO2 General interior condition of room- Fair.  |
| J02 J02 J00r, door frames, architraves and skirting in poor condition. | condition.                                          |                                                                                         | Sanitary fittings including- lavatories,                                          |                                                |
|                                                                        | condition.                                          | Roman cement, decorative balustrade                                                     | SF2 Sanitary fittings including- lavatories, urinals and washbasins considered in |                                                |
| Timber exterior door with glazed                                       | Fireplace intact, Roman                             | S03 Roman cement, decorative balustrade present and in good condition.                  | poor condition.                                                                   | DO3 General interior condition of room- Tired. |
|                                                                        | FP2 Fireplace intact, Roman cement decorative legs, |                                                                                         |                                                                                   | DO3 General Interior condition of room- Thed.  |
| panels and ogee heads, in good                                         | cernerii decorative legs,                           | Timb on boundarillow, stool willing to be bustoned.                                     | Entered totals are with state to allowed as                                       |                                                |
| condition.                                                             | cast iron firebox, glazed                           | S04 Timber handrail on steel railing balustrade                                         | SF3 Fitted kitchen with sink, believed to                                         |                                                |
|                                                                        | tile back and timber mantle                         | in reasonable condition.                                                                | be in good condition. Cannot                                                      | DO4 General interior condition of room- Poor.  |
| J04 Timber exterior door, good                                         | in good condition.                                  |                                                                                         | comment on working order.                                                         |                                                |
| condition.                                                             |                                                     | S05 Secondary guarding wall used as security                                            |                                                                                   |                                                |
|                                                                        | FP3 Fireplace intact, timber                        | measure within stairwell. Guarding known                                                | SF4 Sanitary fittings removed, redundant                                          | Condition Survey Key                           |
| J05 Timber panelling to perimeter walls,                               | surround and tiles in poor                          | as unoriginal, not suitable for existing stair.                                         | pipes left in place.                                                              |                                                |
| with built-in integral cupboards and                                   | condition.                                          |                                                                                         | I                                                                                 | Rooms highlighted with possible                |
| book shelving as indicated on plan.                                    |                                                     | S06 Un-original cast-iron spiral staircase,                                             | SF5 Self contained gas fired boiler, with                                         | asbestos concerns. These notes                 |
| 1                                                                      | FP4 Fireplace boarded over.                         | believed in good condition.                                                             | balanced flue, extracted through the                                              | are for guidance only and should               |
| I J06 Timber doors with ogee heads                                     |                                                     |                                                                                         | rear wall provides heating and hot                                                | not be considered a true and                   |
| considered good condition.                                             | FP5 No fireplace evident or                         | S07 Un-original timber stairs believed in                                               | water independently to main systems                                               | complete overview. Refer to the                |
|                                                                        | believed to have been                               | reasonable condition.                                                                   | serving the building.                                                             | latest asbestos report by;                     |
| Modern strong room door (high                                          | within space highlighted.                           |                                                                                         | 5 5                                                                               | RPS- Asbestos Rev F                            |
| J08 security and fire properties). Good                                | ······· •P====                                      | External York stone stairs, cause for                                                   | Un-original proprietary laminated toilet                                          | HLAI53017 003R June 2017                       |
| condition.                                                             | Roman cement decorative                             | S08 External York stone stairs, cause for significant damp issues internally. Currently | Un-original proprietary laminated toilet cubicles, in good condition.             |                                                |
|                                                                        | FP6 legs still evident, fireplace                   | propped as deemed unsafe/unusable.                                                      |                                                                                   | Identifier (Shown Indicatively)                |
| New timber door (un-original), door                                    | boarded over.                                       | Intervention required urgently.                                                         | Sanitary fitting including- lavatories,                                           | Plaster walls with areas of                    |
| I J09 frame, architrave and skirting in                                | boarded over.                                       | intervention required digentily.                                                        | SF6 Sanitary nuing including- lavalories, urinals and washbasins considered in    | dampness in excess of 20%.                     |
| good condition.                                                        | Embellished timber                                  | External York stone stairs, cause for                                                   | good condition.                                                                   | uamphess in excess of 20 %.                    |
| good condition.                                                        |                                                     | S09 significant damp issues internally. Non                                             | good condition.                                                                   | Plaster wall with areas of dampness.           |
|                                                                        | surround with cast iron                             |                                                                                         |                                                                                   | Plaster wall with areas of dampness.           |
| J10 Soft wood six panel door with                                      | firebox, in reasonable                              | original brick structure erected during past                                            | Cleaners sink, believed in poor                                                   |                                                |
| I original Keen's cement reveal,                                       | condition.                                          | works to support, this has moved and no                                                 | condition.                                                                        | Areas of notable cracking within               |
| considered good.                                                       |                                                     | longer supports the stair. Stairs deemed                                                |                                                                                   | plaster walls.                                 |
|                                                                        | FP8 Marble surround left in                         | unsafe/unusable, intervention required                                                  | Fitted kitchen with sink, in poor                                                 | 1                                              |
| I J11 Timber glazed screen and matching                                | place, fireplace boarded                            | urgently.                                                                               | condition. Not operational.                                                       | Indicative locations of tile                   |
| associated feature double doors are                                    | over.                                               |                                                                                         |                                                                                   | splashback, conditioned considered             |
| considered good in condition.                                          |                                                     | S10 York stone treads with linoleum nosing's.                                           | SF9 Gas meter on wall, redundant cabling                                          | good.                                          |
|                                                                        | FP9 Fireplace clearly removed.                      | Tired condition.                                                                        | evident.                                                                          |                                                |
| J12 Built in book shelving, good                                       |                                                     |                                                                                         |                                                                                   | Timber panelling / built in book               |
| condition, as indicated on plan.                                       |                                                     |                                                                                         |                                                                                   | shelving to perimeter walls,                   |
|                                                                        |                                                     |                                                                                         | I                                                                                 | including Library 'book presses'               |
| 1                                                                      |                                                     |                                                                                         | I                                                                                 |                                                |
| 1                                                                      |                                                     |                                                                                         | I                                                                                 |                                                |
|                                                                        |                                                     |                                                                                         |                                                                                   |                                                |
|                                                                        |                                                     |                                                                                         |                                                                                   |                                                |
|                                                                        |                                                     |                                                                                         |                                                                                   |                                                |
|                                                                        |                                                     |                                                                                         |                                                                                   |                                                |
|                                                                        |                                                     |                                                                                         |                                                                                   |                                                |
|                                                                        |                                                     |                                                                                         |                                                                                   |                                                |