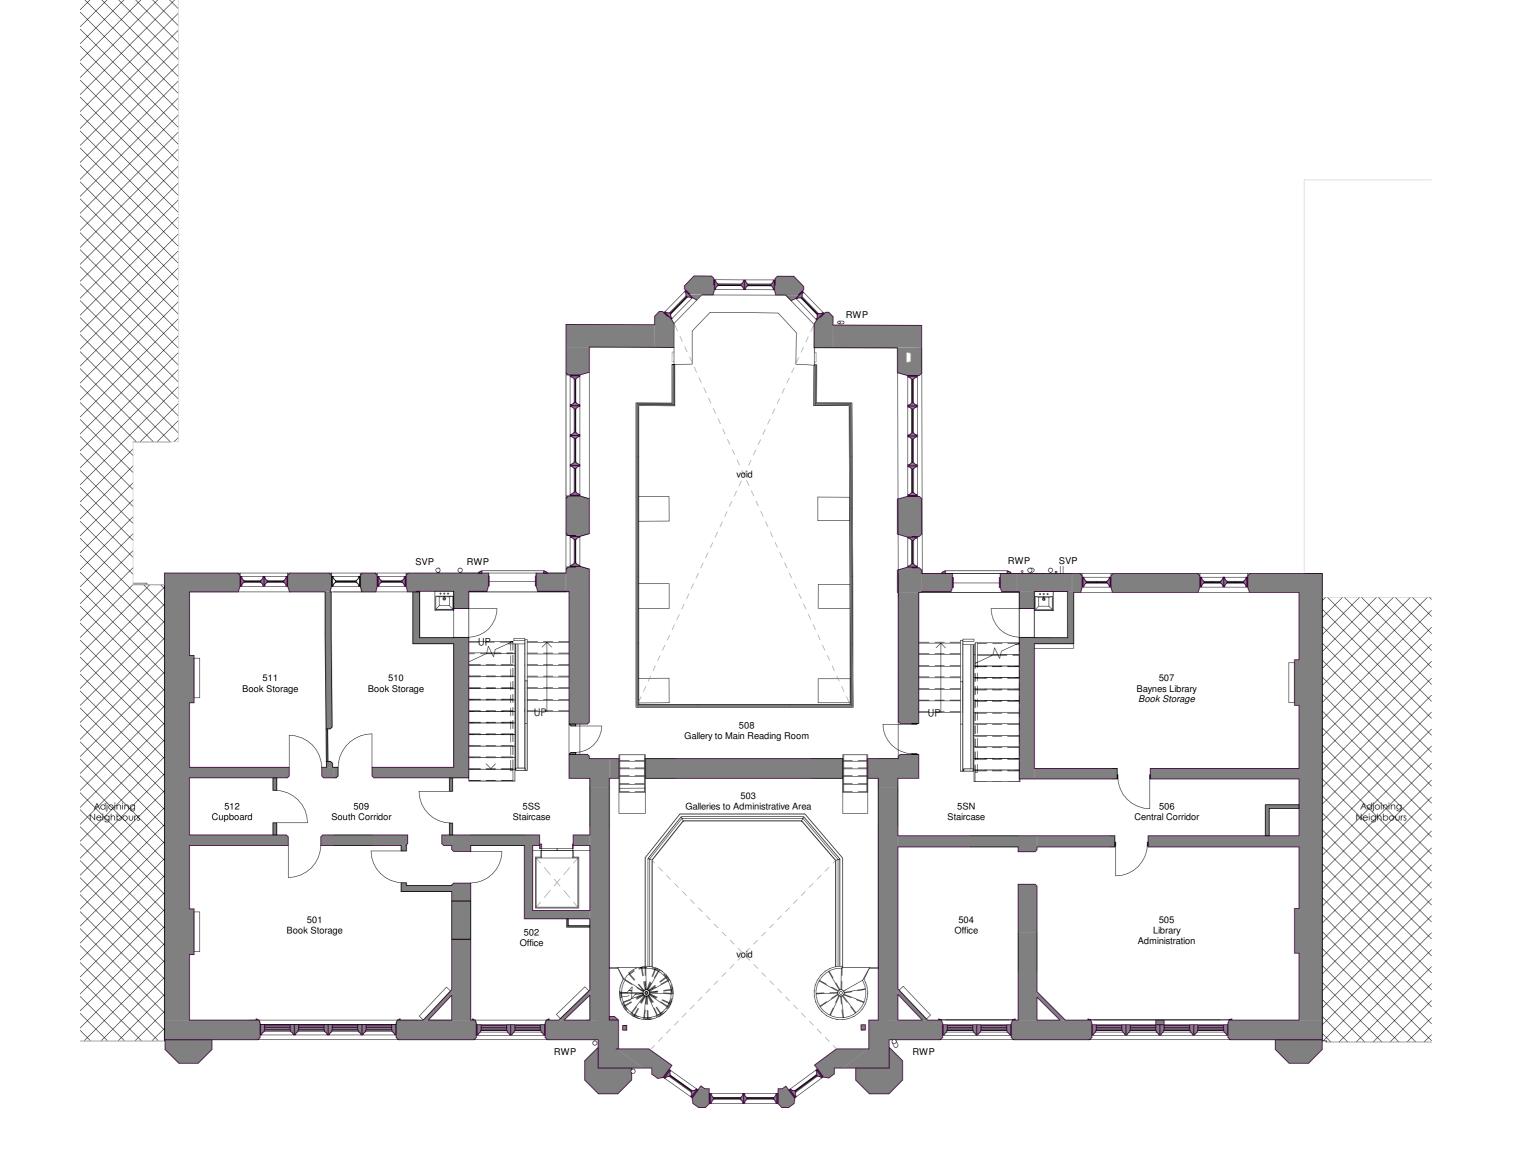

enquiries@cpmg-architects.com www.cpmg-architects.com

REF: 8555

PROJECT

Dr Williams's Library Library Building

DRAWING TITLE

FLOOR PLANS Existing GA Plan - Level 05

DRAWING PURPOSE

## PLANNING SUBMISSION

| DRAWN BY                                                   | DATE       | CHK'D BY | SCALE | MEDIA    |
|------------------------------------------------------------|------------|----------|-------|----------|
| HW                                                         | 2019-06-26 | CW       | 1:100 | A2       |
| PROJECT - ORIGINATOR - ZONE - LEVEL - TYPE - ROLE - NUMBER |            |          |       | REVISION |
|                                                            |            |          |       |          |