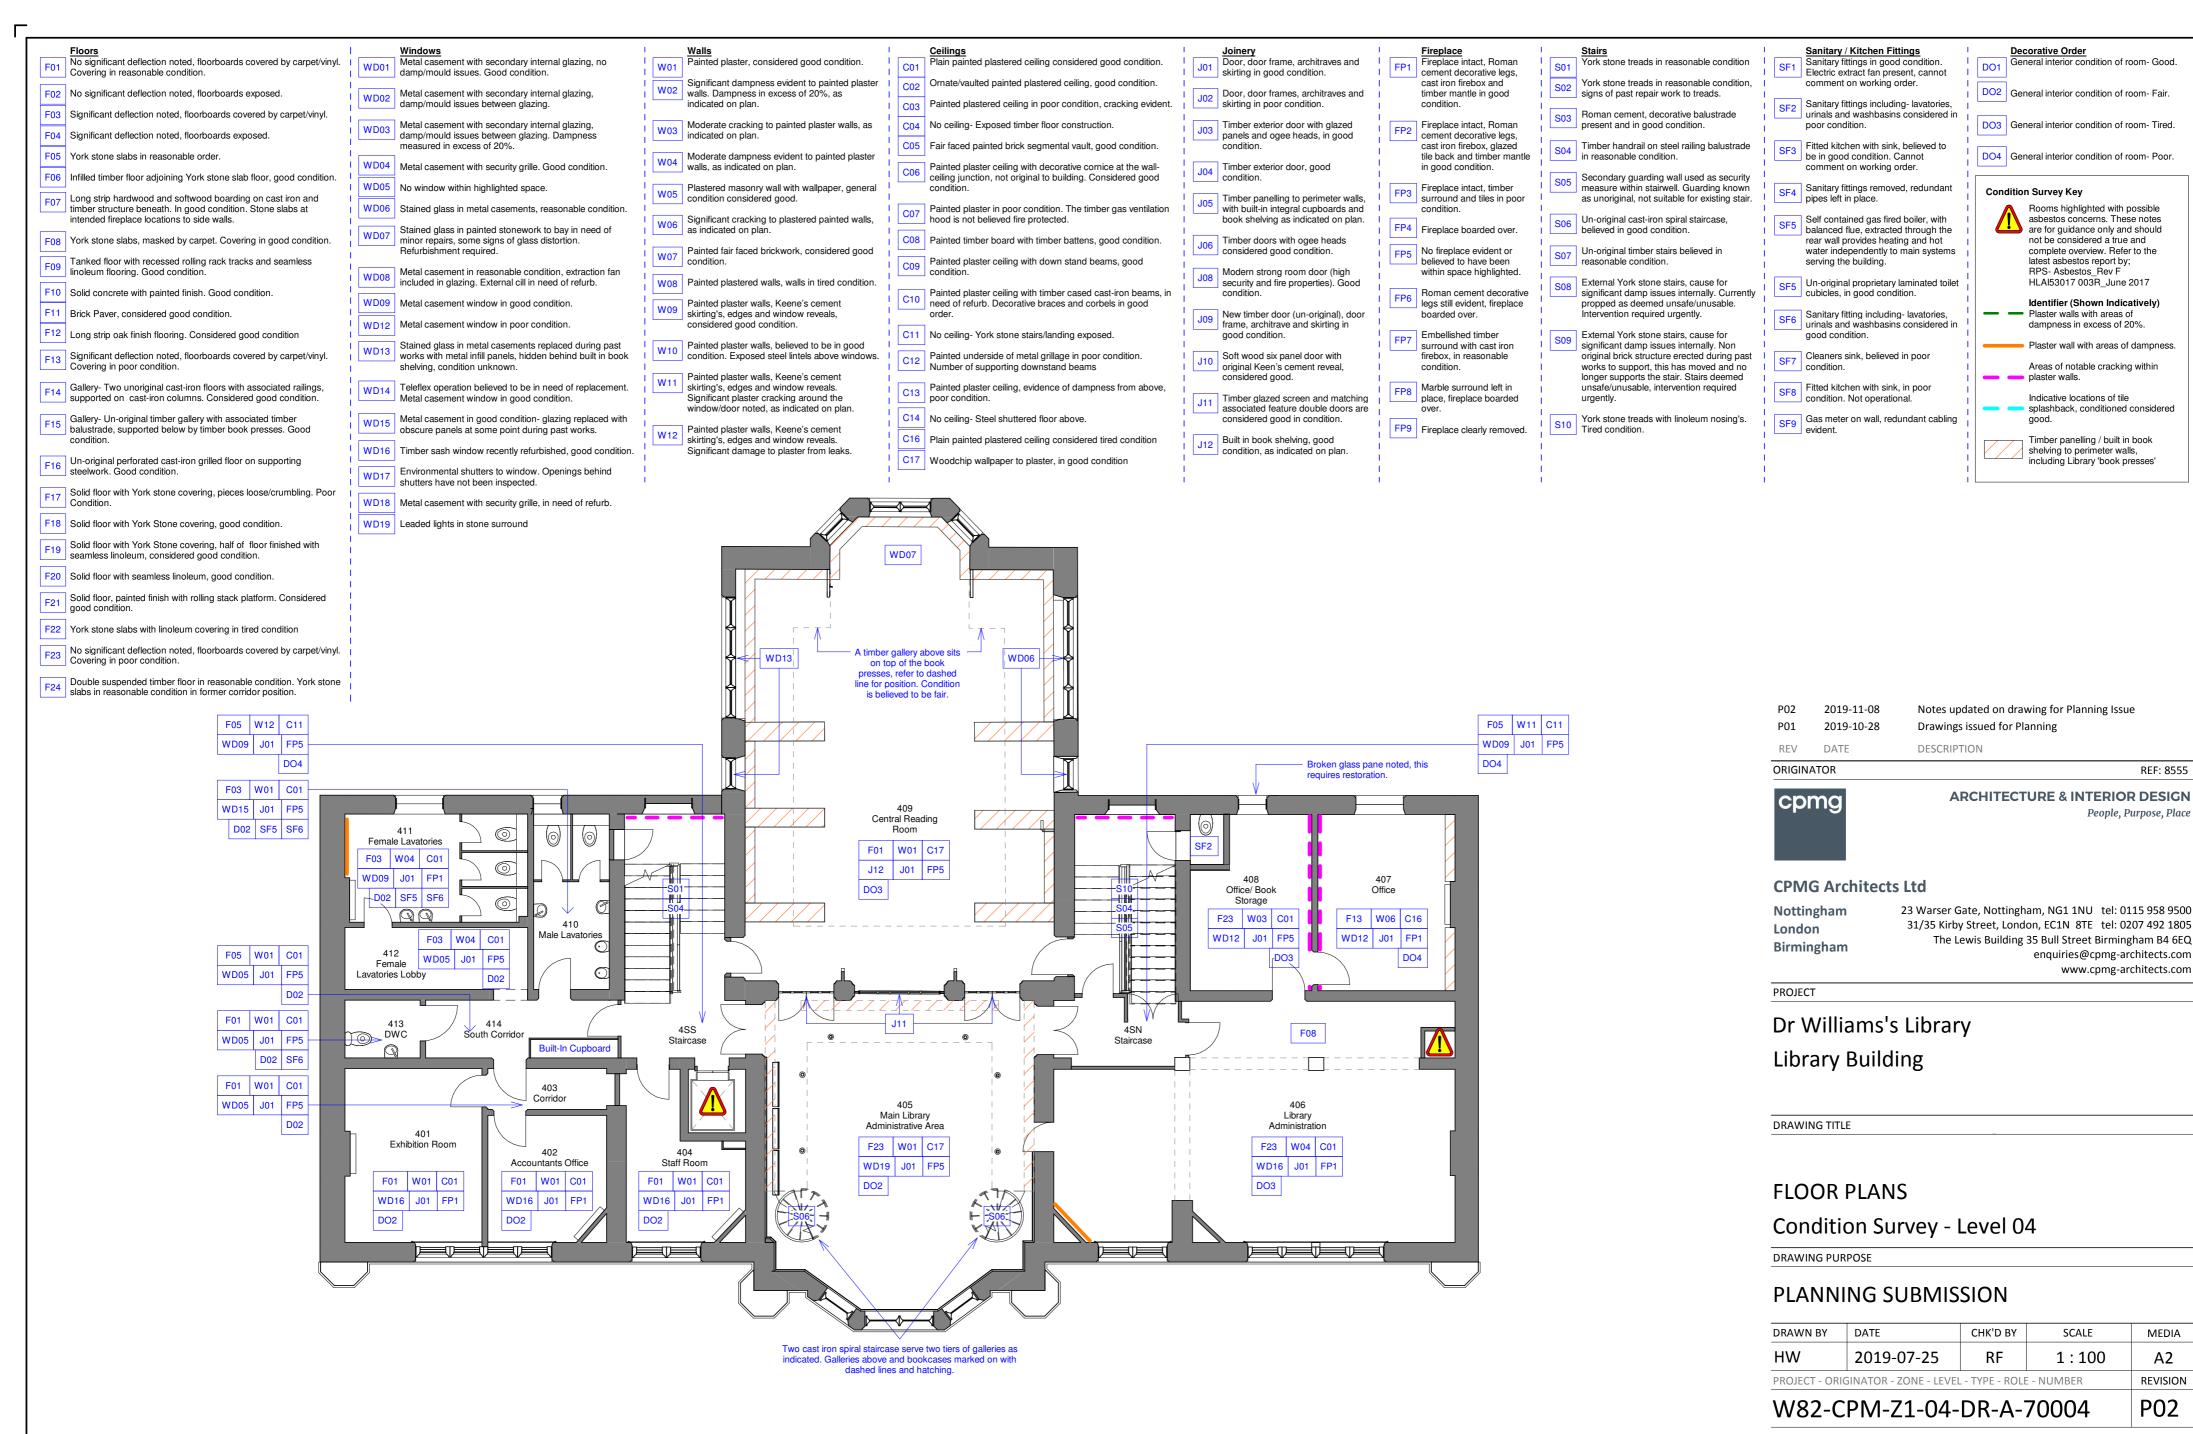

The inspection of the property took place over a period

of three weeks in late November and early June 2019.

Drawing based on survey information, Revit model and CAD drawings produced by City Survey's and Survey Hub, refer to below files. CPMG cannot be held responsible for any discrepancies within the original Revit survey or CAD drawings.

· 3916\_Dr Williams Library\_3D Model (Survey Hub)

10410E\_R (City Surveys) CSDr 000765-DWL-SU-DRG-0001-A01.rvt (City Surveys)

Construction or Setting-out purposes, use figured dimensions only. All dimensions to be

Copyright of CPMG Architects Limited 2019. All rights reserved. No part of this publication may be reproduced, stored in any retrieval system or transmitted in any form or by any means without prior permission of CPMG Architects Limit