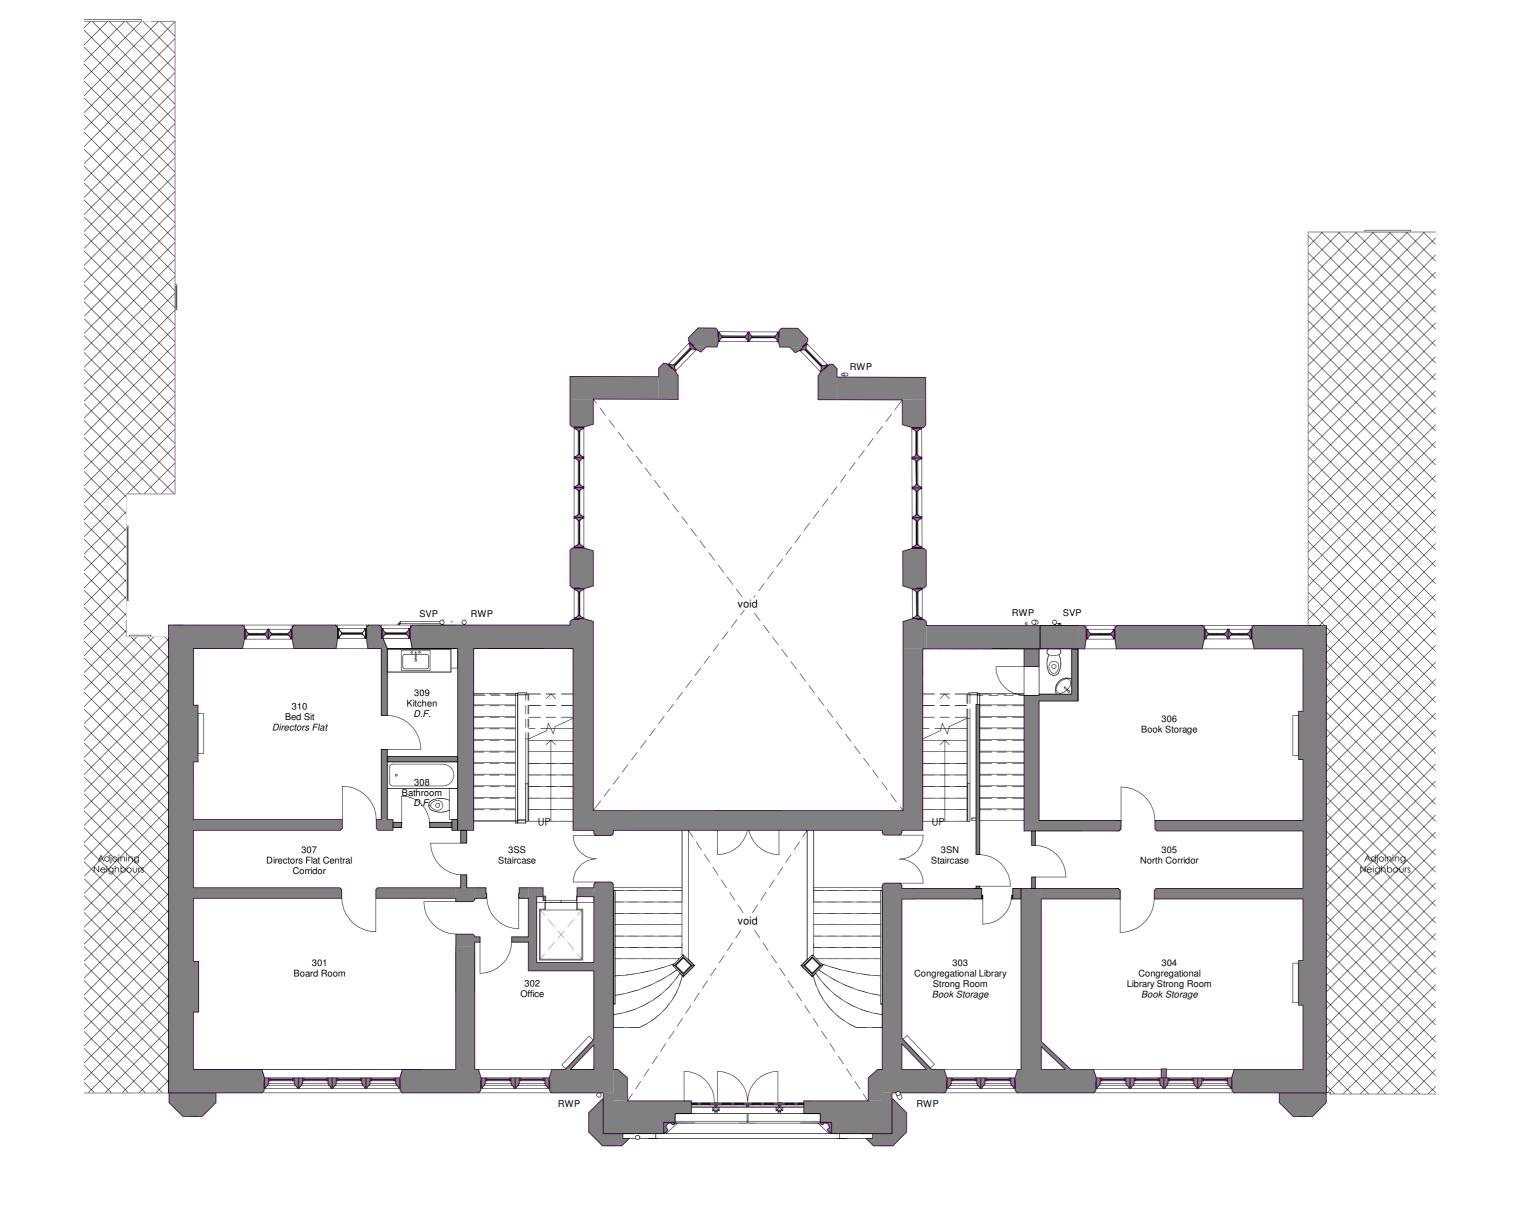

P04 2019-11-08 P03 2019-10-28

Planning Issue

P02 2019-09-09

Drawings issued for Planning Room numbers updated to match condition survey

report.

P01 2019-07-16 Drawing notes updated

DESCRIPTION REV

ORIGINATOR

REF: 8555

cpmg

**ARCHITECTURE & INTERIOR DESIGN** People, Purpose, Place

#### **CPMG Architects Ltd**

Nottingham London Birmingham 23 Warser Gate, Nottingham, NG1 1NU tel: 0115 958 9500 31/35 Kirby Street, London, EC1N 8TE tel: 0207 492 1805 The Lewis Building 35 Bull Street Birmingham B4 6EQ

enquiries@cpmg-architects.com www.cpmg-architects.com

PROJECT

# Dr Williams's Library **Library Building**

DRAWING TITLE

## **FLOOR PLANS** Existing GA Plan - Level 03

DRAWING PURPOSE

### PLANNING SUBMISSION

| DRAWN BY                                                   | DATE