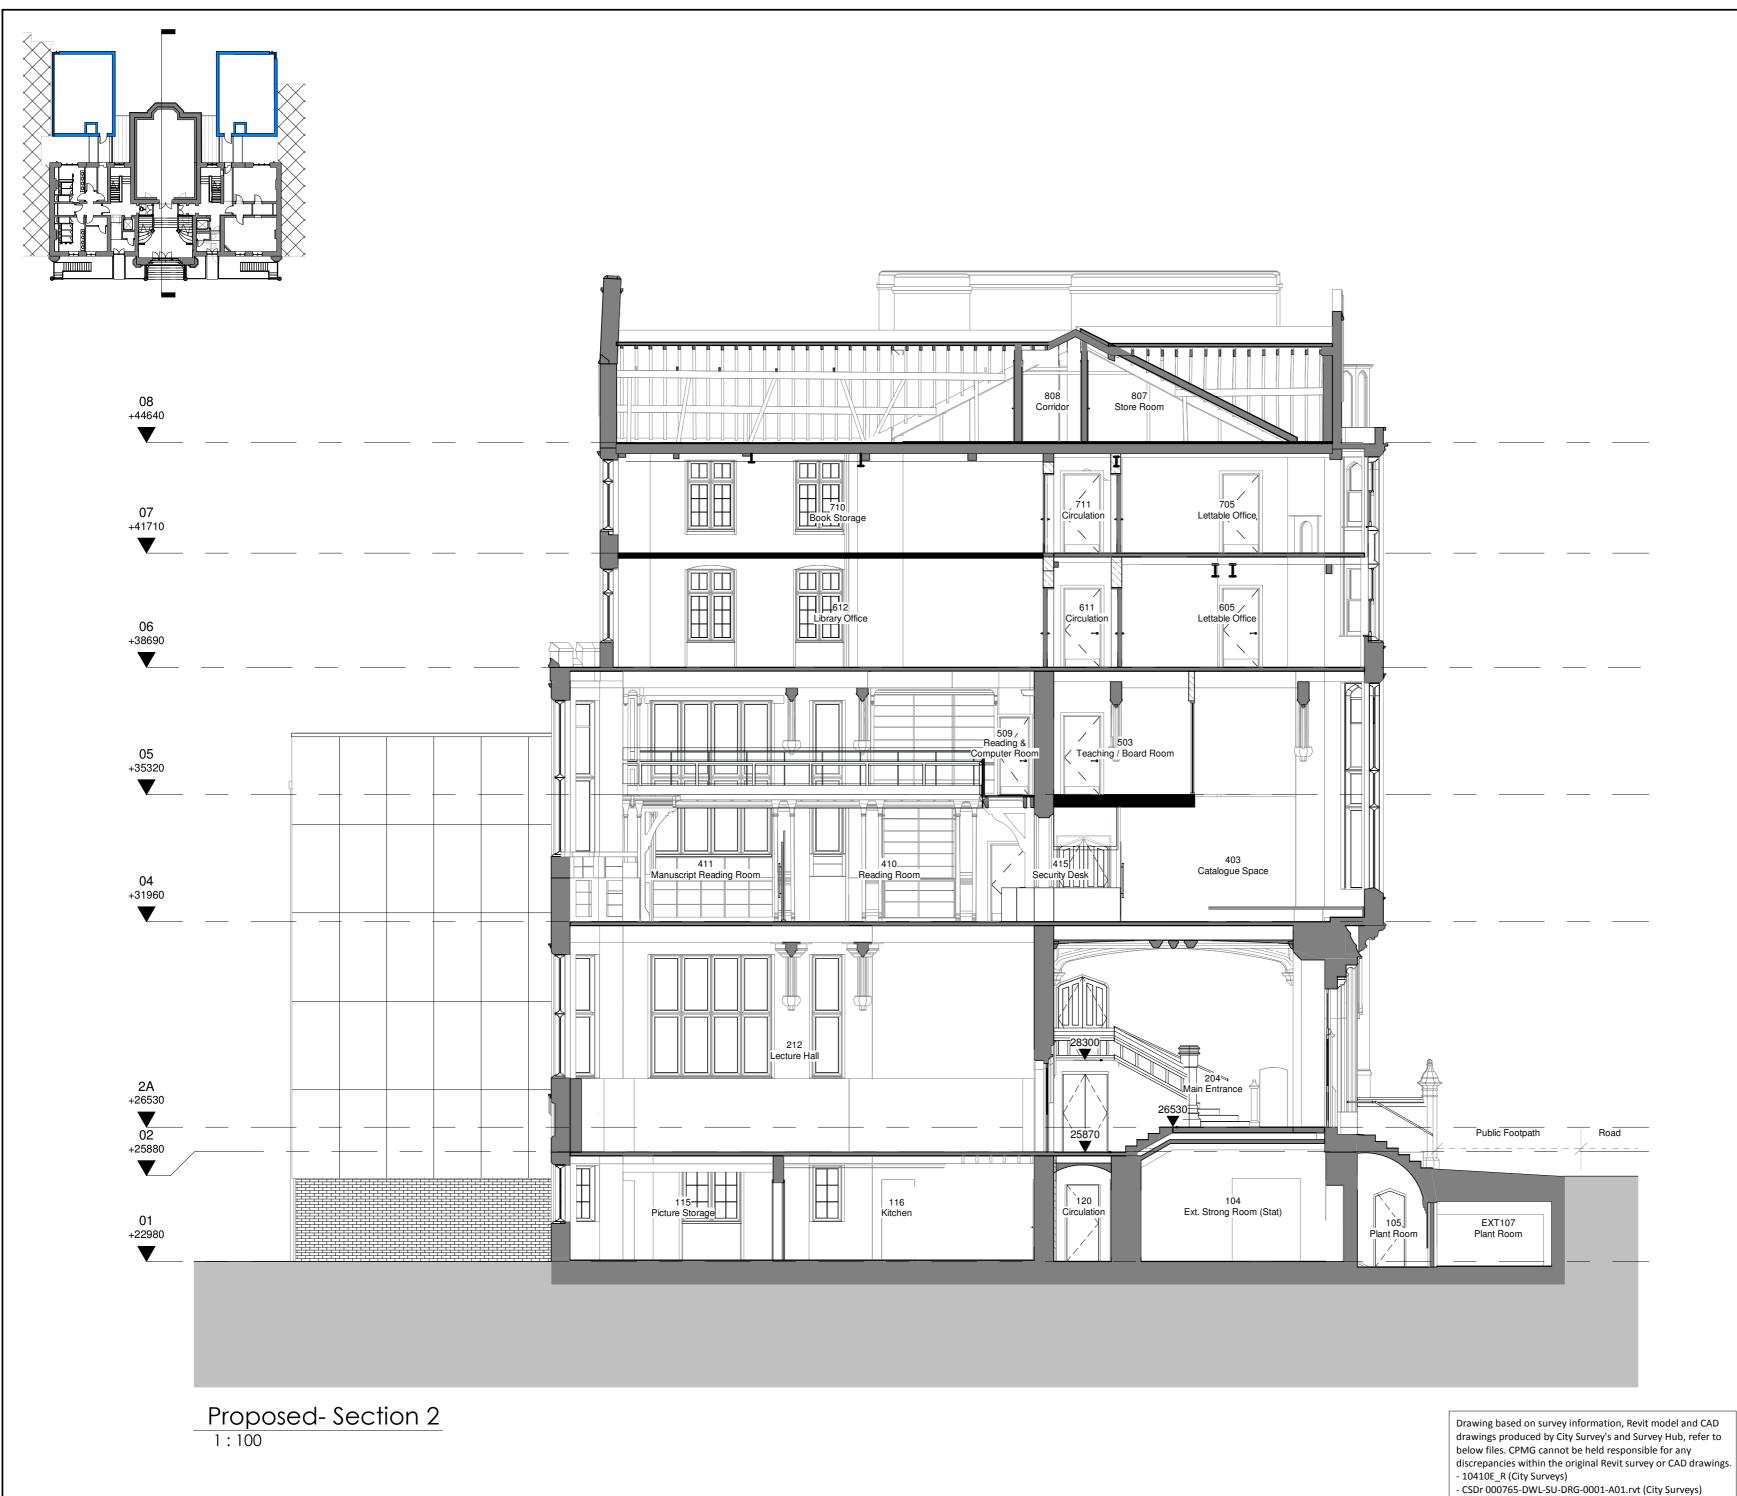

Drawing Key

Existing Fabric- Walls / Floors / Roof

Existing Fabric- Ceiling Void (unsurveyed)

New Construction (Existing Building)- Walls / Roof

New Construction- Floor (Depth Shown Indicatively. Structural Engineer to advise on additional floors requiring replacement for structural reasons.)

New Construction- Glazing / Glass Balustrades / Glass Screens

Adjoining properties, highlighted by cross hatch- shown indicatively to provide context.

P02 2019-11-08 P01 2019-10-28

Notes updated on drawing for Planning Issue Drawings issued for Planning

REV DATE DESCRIPTION

ORIGINATOR

cpmg

ARCHITECTURE & INTERIOR DESIGN

People, Purpose, Place

REF: 8555

## **CPMG Architects Ltd**

Nottingham London Birmingham 23 Warser Gate, Nottingham, NG1 1NU tel: 0115 958 9500 31/35 Kirby Street, Lo