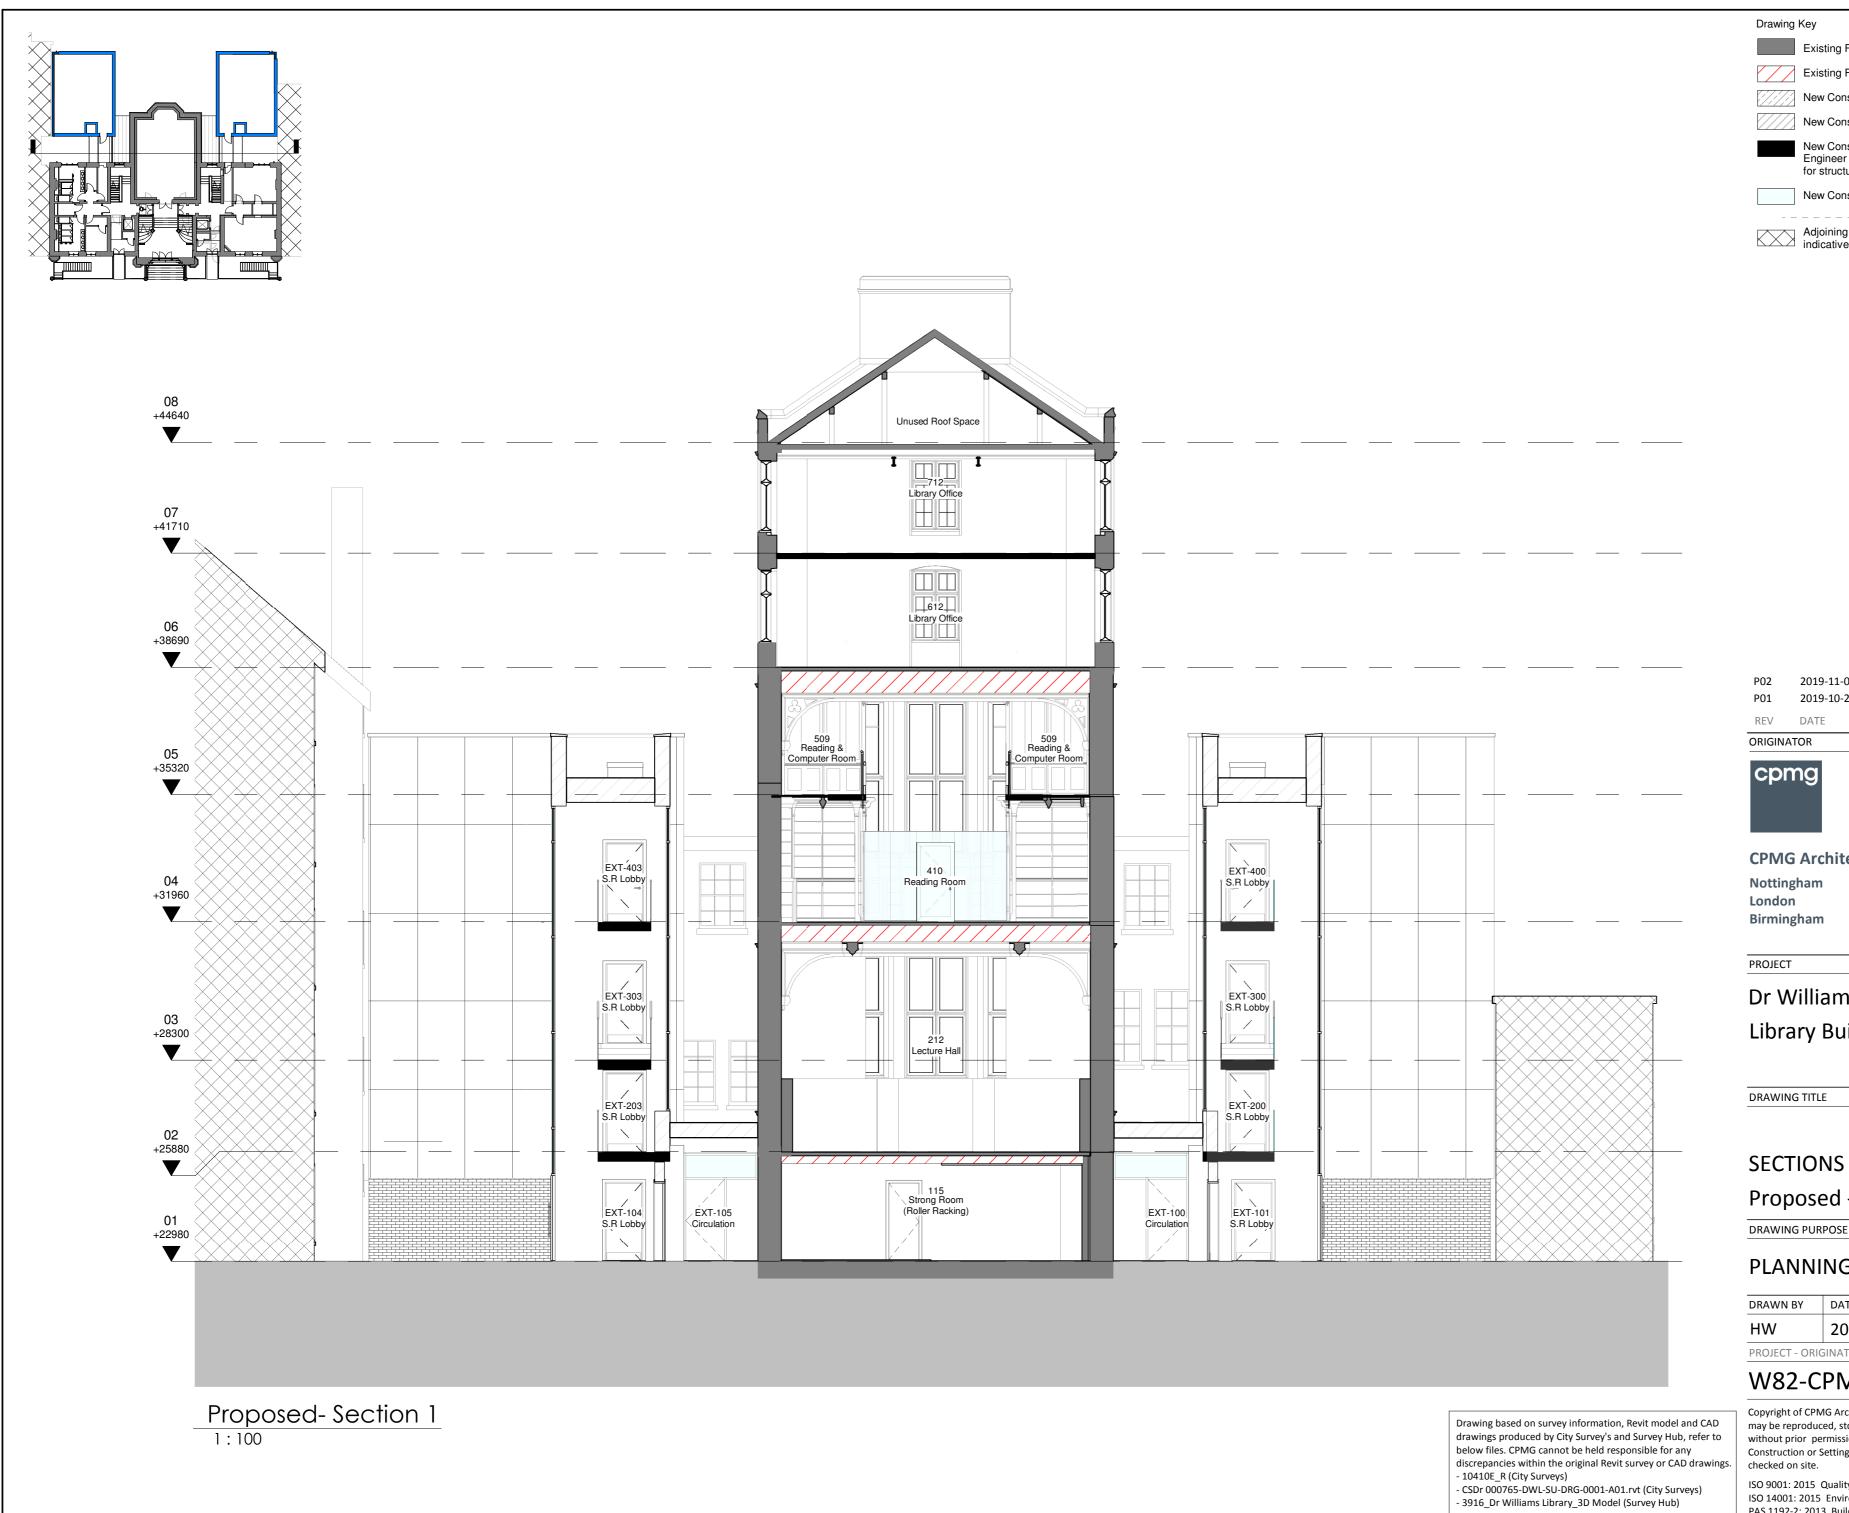

Existing Fabric- Walls / Floors / Roof Existing Fabric- Ceiling Void (unsurveyed) New Construction (Existing Building)- Walls / Roof New Construction (Extension)- Walls / Roof New Construction- Floor (Depth Shown Indicatively. Structural Engineer to advise on additional floors requiring replacement for structural reasons.) New Construction- Glazing / Glass Balustrades / Glass Screens Adjoining properties, highlighted by cross hatch- shown indicatively to provide context.

www.cpmg-architects.com

Dr Williams's Library Library Building

Proposed - Section 1

DRAWING PURPOSE