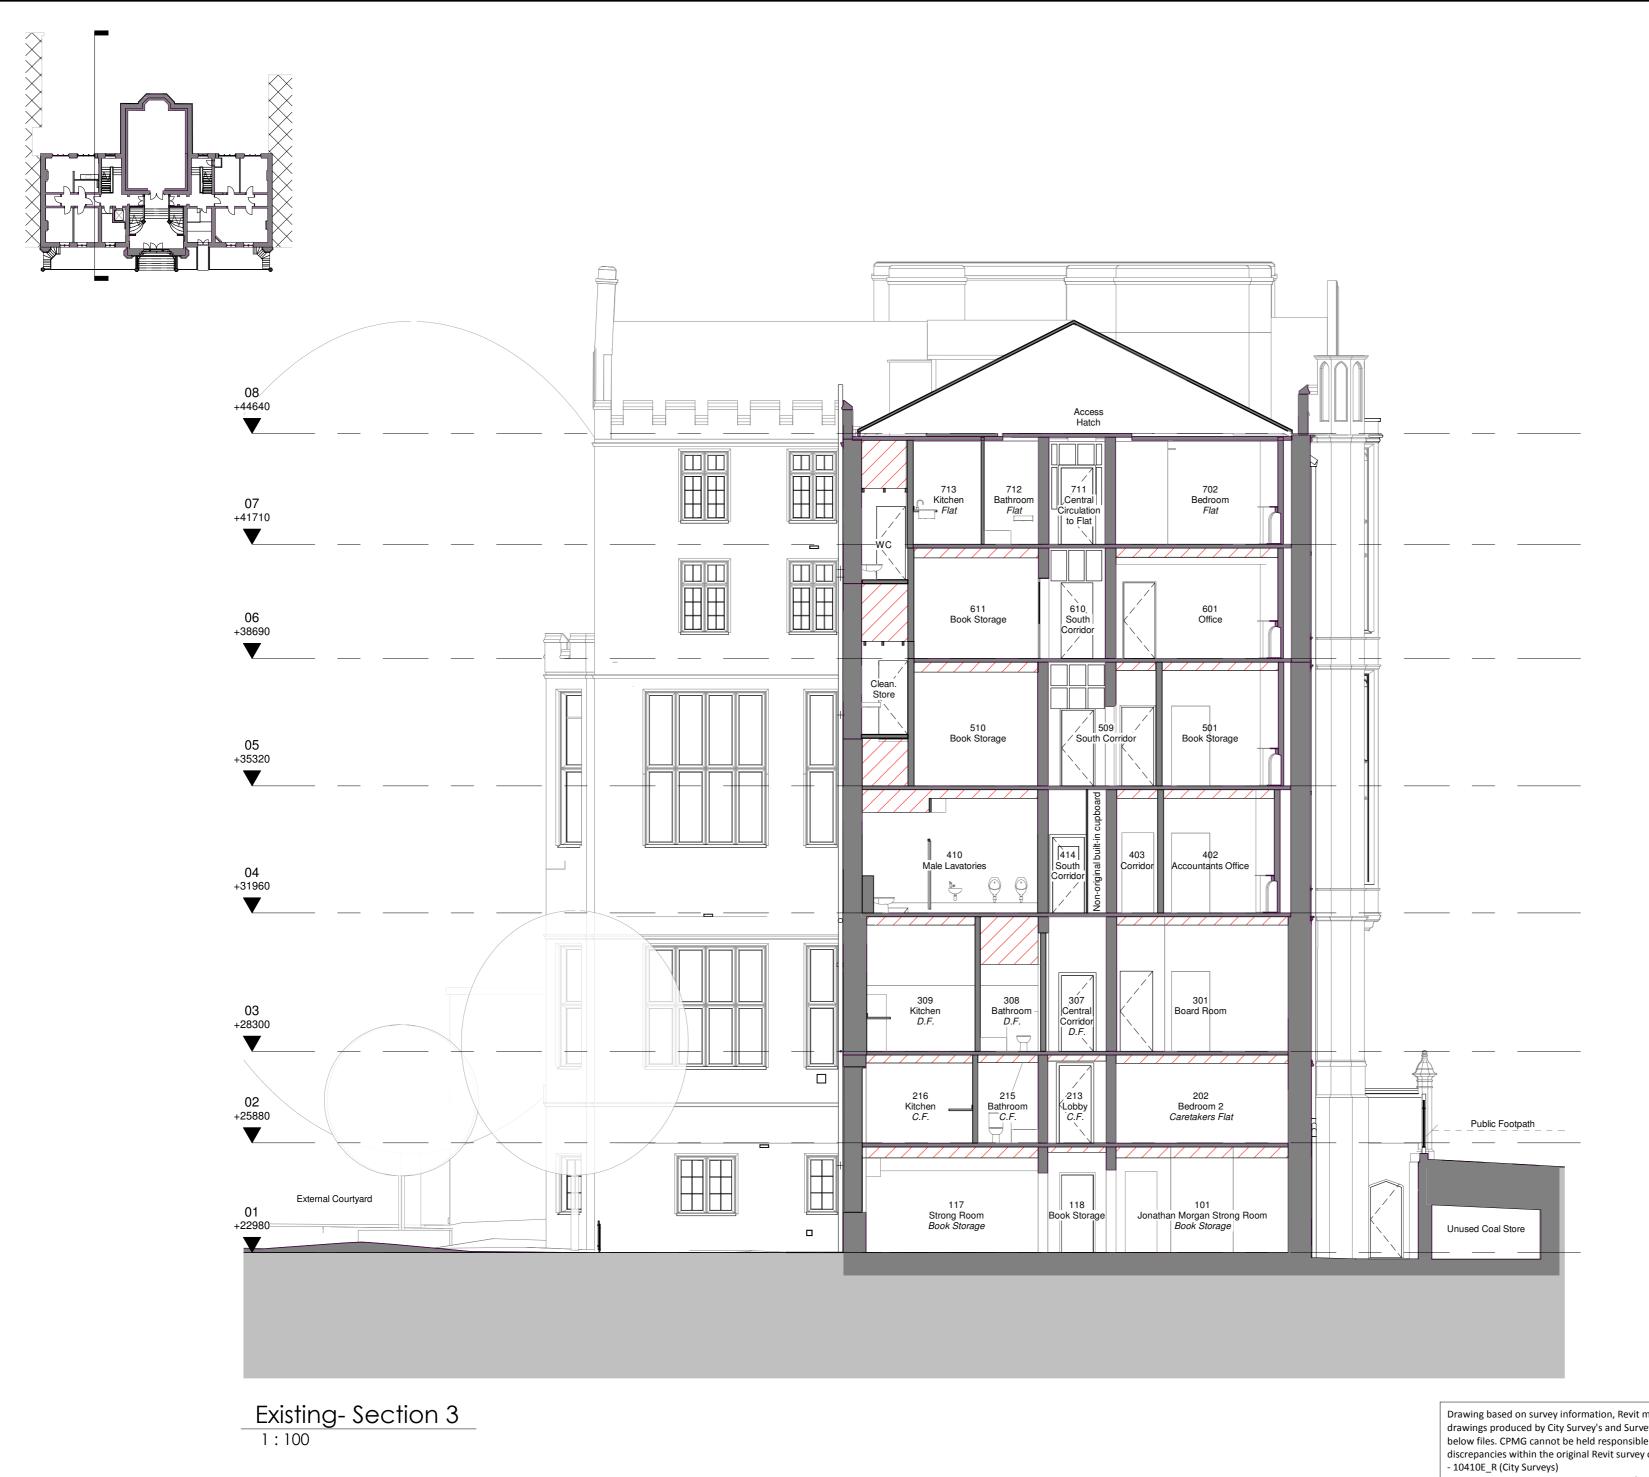

Drawing Key

Existing Fabric- Walls / Floors / Roof

Existing Fabric- Ceiling Void (unsurveyed)

Adjoining properties, highlighted by cross hatch- shown indicatively to provide context.

Notes updated on drawing for Planning Issue Drawings issued for Planning

enquiries@cpmg-architects.com www.cpmg-architects.com

PROJECT

Dr Williams's Library **Library Building** 

DRAWING TITLE

**SECTIONS** 

Existing - Section 3

DRAWING PURPOSE