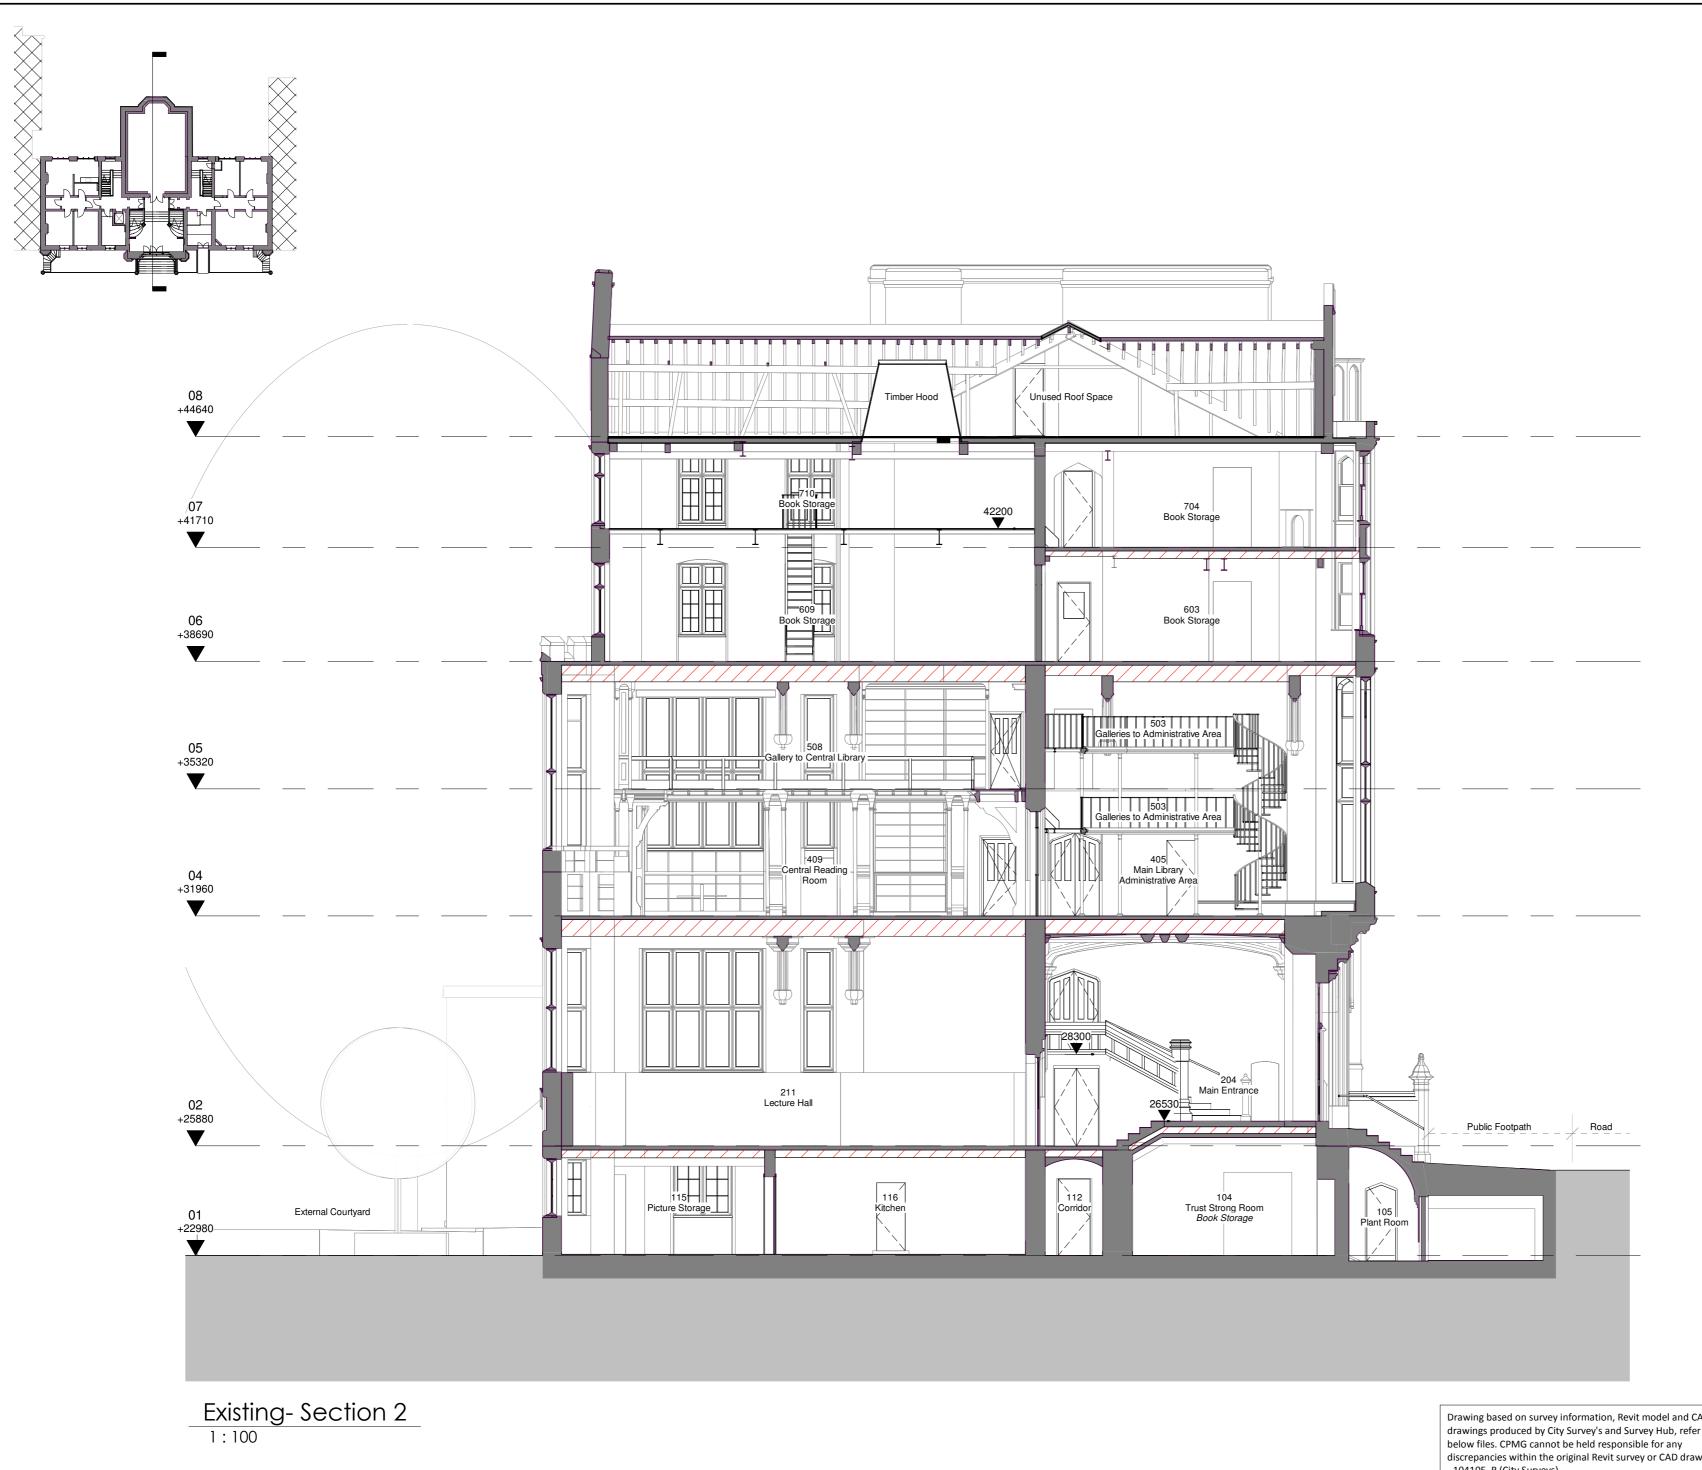

Adjoining properties, highlighted by cross hatch- shown indicatively to provide context.

REF: 8555

Notes updated on drawing for Planning Issue

Drawings issued for Planning

DESCRIPTION

**ARCHITECTURE & INTERIOR DESIGN** People, Purpose, Place

# Dr Williams's Library Library Building

DRAWING TITLE

# Existing - Section 2

DRAWING PURPOSE