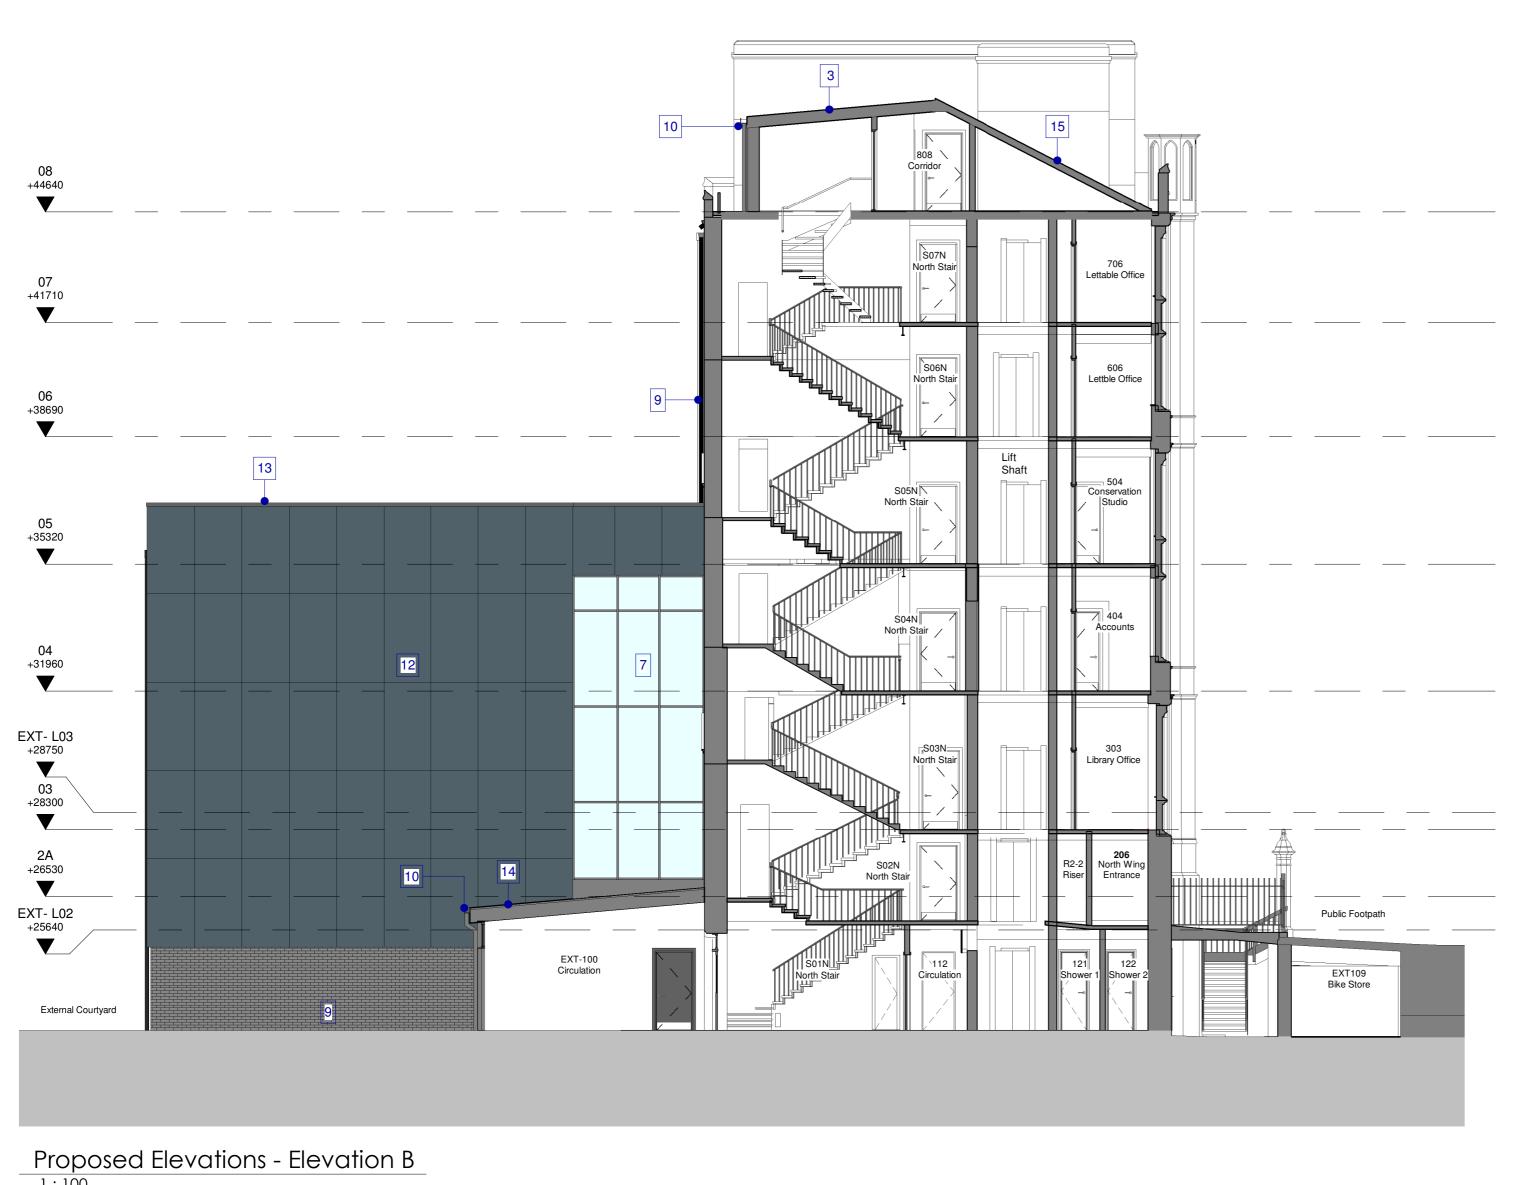

altered to suit.

ramp. New door to match existing secondary door.

glazed link

Replacement metal stair feeding Level 1. Railings Existing window removed, new timber door and associated

Non-original windows infilled with reclaimed bricks from new opening feeding Level 1. Railings Replacement metal stair feeding Level 1. Railings Replacement feeding Level 1. Railings Re

10 New zinc gutter and 11 downpipes

New aluminium windows and glazed roof access doors for maintenance. Frames to be colour matched to Zinc cladding

12 New archive extension, mirrored glazed rainscreen cladding

Aluminium parapet coping PPC to match zinc roof

Zinc standing seam roof to

New slate roof tiles in keeping with original materials used of the building at time of construction to replace nonoriginal pantiles.

16 New standing seam zinc cladding

Drawing based on survey information, Revit model and CAD drawings produced by City Survey's and Survey Hub, refer to below files. CPMG cannot be held responsible for any discrepancies within the original Revit survey or CAD drawings. - 10410E\_R (City Surveys)

### Proposed GA Elevation - Elevation B

DRAWING PURPOSE

checked on site.