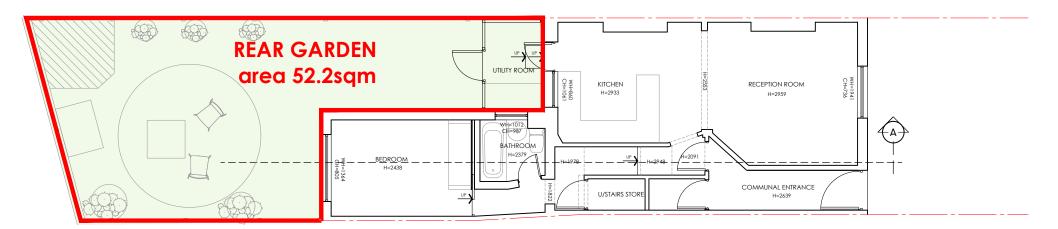

## **EXISTING GROUND FLOOR PLAN**

## COURTYARD area 2.5sqm



PROPOSED GROUND FLOOR PLAN

0 1M 2M 3/

## GENERAL NOTES:

This drawing indicates basic structure. Full structural details and calculations by a Structural Engineer to satisfy current Building Regulations.

The design, specification, performance and structure of all elements of work are to be developed by the contractor strictly in accordance with current statutory regulations and certification requirements. Contractor to complete work to the required standard providing a completion certificate from the local authority Building Control Department.

Although this drawing is to a scale all features and dimensions are approximate. The contractor is responsible for checking dimensions, tolerences and references. Any errors or dis