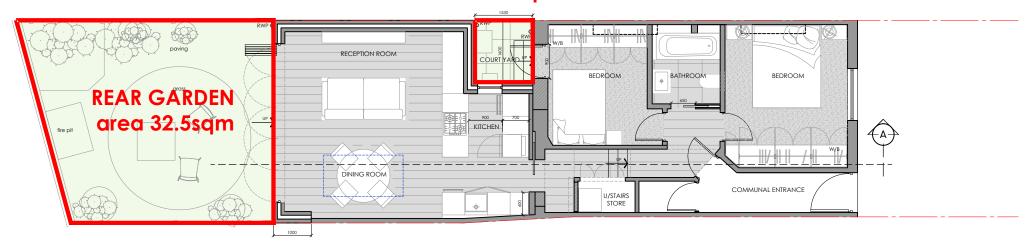

## **EXISTING GROUND FLOOR PLAN**

## COURTYARD area 2.5sqm



PROPOSED GROUND FLOOR PLAN

0 1M 2M 3/

## GENERAL NOTES:

This drawing indicates basic structure. Full structural details and calculations by a Structural Engineer to satisfy current Building Regulations.

The design, specification, performance and structure of all elements of work are to be developed by the contractor strictly in accordance with current statutory regulations and certification requirements. Contractor to complete work to the required standard providing a completion certificate from the local authority Building Control Department.

Although this drawing is to a scale all features and dimensions are approximate. The contractor is responsible for checking dimensions, tolerences and references. Any errors or discrepancies are to be reported prior to proceeding with the work