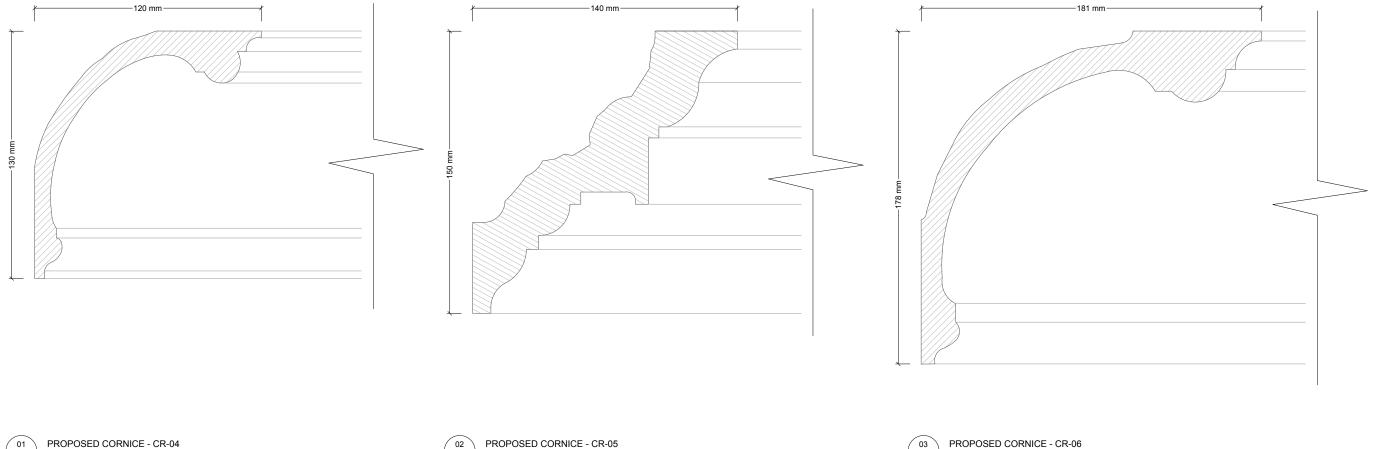

| DETAIL  | LOCATION              |
|---------|-----------------------|
|         |                       |
| CR - 04 | 09-04 LGF Office      |
|         | 09-05 LGF Ensuite     |
|         | 12-02 2F Guest Bath 2 |
|         | 12-03 2F Guest Bed 2  |
|         |                       |
| CR - 05 | 09-03 LGF Dining      |
|         |                       |
| CR - 06 | 11-03 1F Bedroom      |
|         | 11-02 1F Dressing     |

1:2@A3,1:1@A1

1:2@A3,1:1@A1

02 PROPOSED CORNICE - CR-05

PROPOSED CORNICE - CR-06

1:2@A3,1:1@A1

FOR PLANNING

Keats Grove

Hampstead