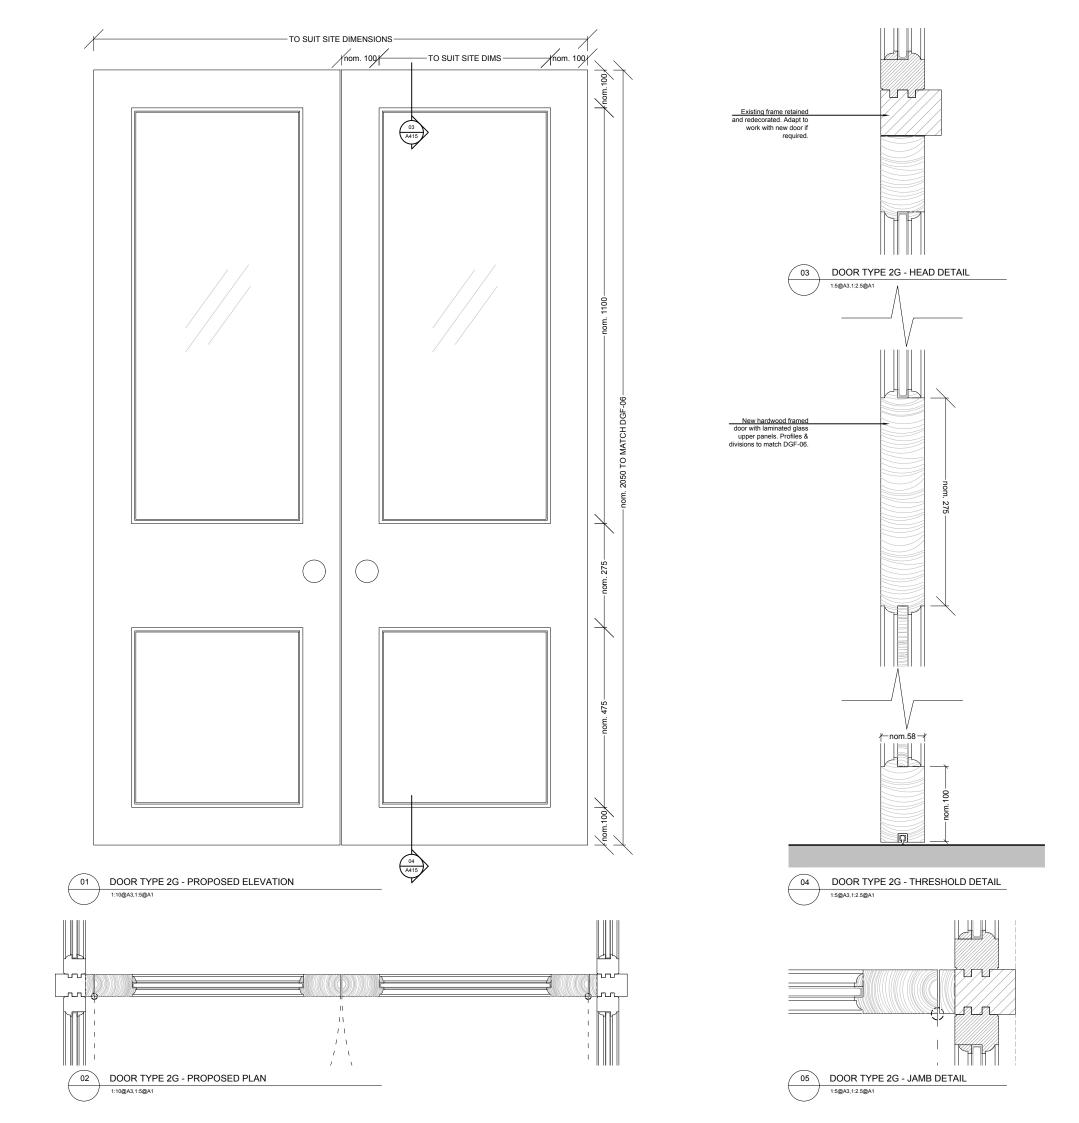

NOTES

| DOORS |        |  |
|-------|--------|--|
| 2G    | DGF-13 |  |

| REV | DATE | DESCRIPTION |
|-----|------|-------------|
|     |      |             |

| FOI                         | R PLANNI       | NG    |  |  |
|-----------------------------|----------------|-------|--|--|
| JOB TITLE                   |                |       |  |  |
| Keats Grove                 |                |       |  |  |
| Hampstead                   |                |       |  |  |
| DRAWING TITLE               |                |       |  |  |
| External Door Type 2G       |                |       |  |  |
| Glazed Studio Entrance Door |                |       |  |  |
| JOB No                      | DWG No         | REV   |  |  |
| 546                         | A415           | -     |  |  |
| DRAWN BY                    | SCALE (AT A1)  | DATE  |  |  |
| RFB                         | 1:5@A1,1:10@A3 | May17 |  |  |
|                             |                |       |  |  |