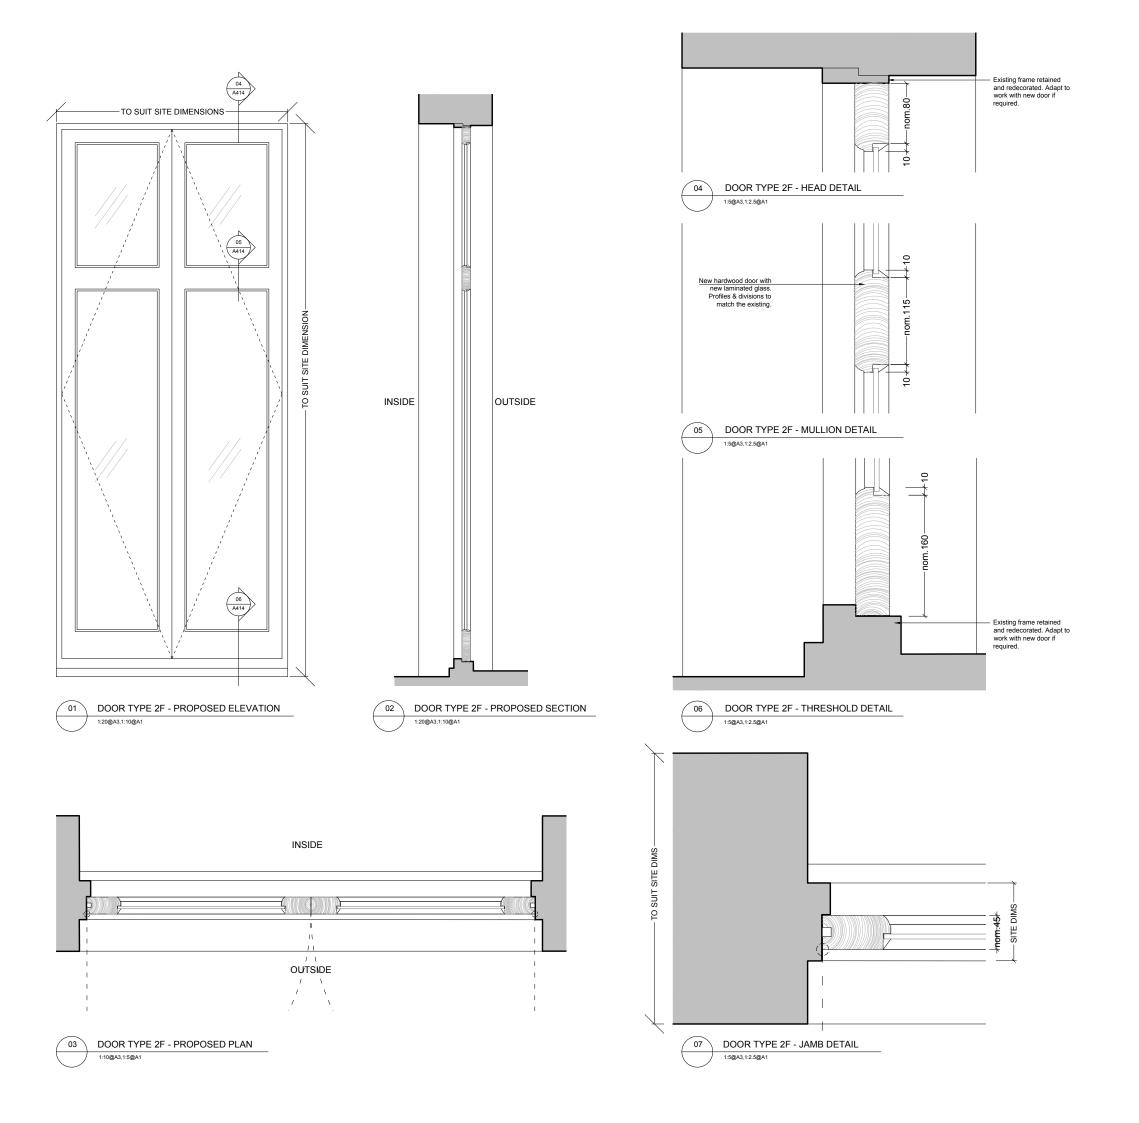

| DOORS |        |
|-------|--------|
|       | DGF-10 |
| 2F    | DGF-16 |
|       | DGF-17 |

## FOR PLANNING

Keats Grove Hampstead

MILLIMETRES

SCALE 1:5 (A1) SCALE 1:10 (A3)

External Door Type 2F

GF Balcony Double Doors

<sup>JOB No</sup> 546 DWG No A414

1:5@A1,1:10@A3 Jan18