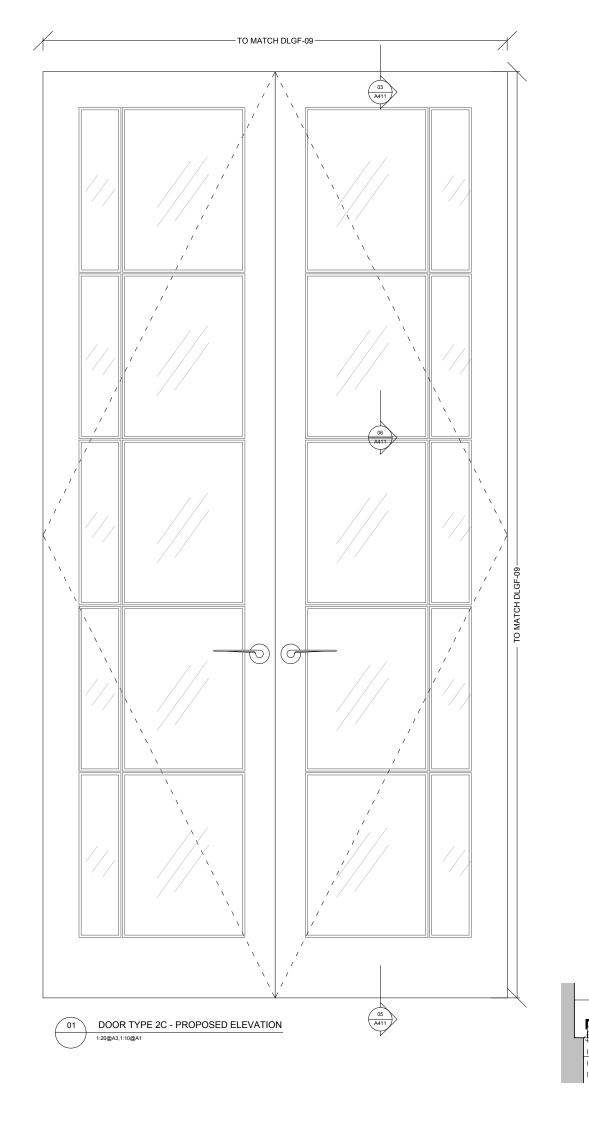

DOORS DLGF-21 2C DLGF-22

| FOF                   | R PLANNII      | NG    |  |  |  |  |
|-----------------------|----------------|-------|--|--|--|--|
| JOB TITLE             |                |       |  |  |  |  |
| Keats Grove           |                |       |  |  |  |  |
| Hampstead             |                |       |  |  |  |  |
| DRAWING TITLE         |                |       |  |  |  |  |
| External Door Type 2C |                |       |  |  |  |  |
| 10-Light Double Door  |                |       |  |  |  |  |
| JOB No                | DWG No         | REV   |  |  |  |  |
| 546                   | A411           | -     |  |  |  |  |
| DRAWN BY              | SCALE (AT A1)  | DATE  |  |  |  |  |
| RFB                   | 1:5@A1,1:10@A3 | Jan18 |  |  |  |  |
|                       |                |       |  |  |  |  |