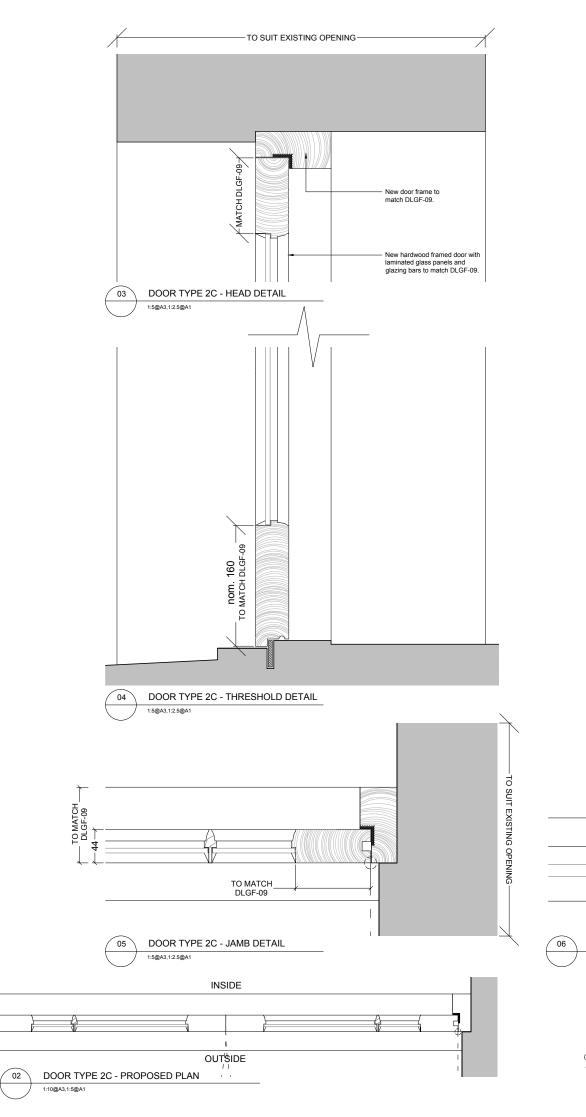

DOORS DLGF-21 2C DLGF-22

| FOF                   | R PLANNII      | NG    |  |  |  |  |
|-----------------------|----------------|-------|--|--|--|--|
| JOB TITLE             |                |       |  |  |  |  |
| Keats Grove           |                |       |  |  |  |  |
| Hampstead             |                |       |  |  |  |  |
| DRAWING TITLE         |                |       |  |  |  |  |
| External Door Type 2C |                |       |  |  |  |  |
| 10-Light Double Door  |                |       |  |  |  |  |
| JOB No                | DWG No         | REV   |  |  |  |  |
| 546                   | A411           | -     |  |  |  |  |
| DRAWN BY              | SCALE (AT A1)  | DATE  |  |  |  |  |
| RFB                   | 1:5@A1,1:10@A3 | Jan18 |  |  |  |  |
|                       |                |       |  |  |  |  |