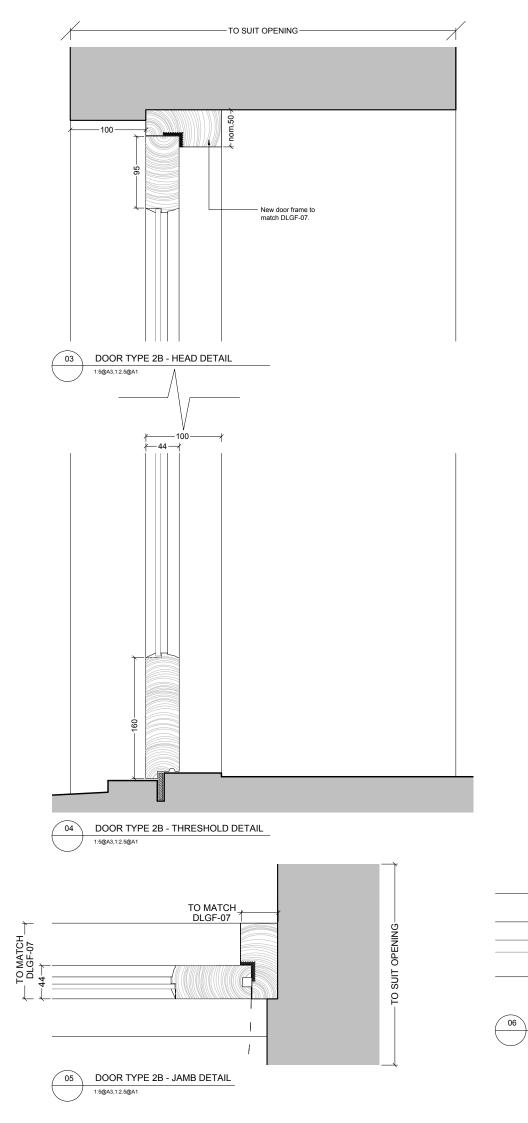

DOORS

2B

DLGF-25

NOTES

| FOI                   | R PLANNI       | NG    |  |  |  |  |
|-----------------------|----------------|-------|--|--|--|--|
| JOB TITLE             |                |       |  |  |  |  |
| Keats Grove           |                |       |  |  |  |  |
| Hampstead             |                |       |  |  |  |  |
| DRAWING TITLE         |                |       |  |  |  |  |
| External Door Type 2B |                |       |  |  |  |  |
| 10-Light Single Door  |                |       |  |  |  |  |
| JOB No                | DWG No         | REV   |  |  |  |  |
| 546                   | A410           | -     |  |  |  |  |
| DRAWN BY              | SCALE (AT A1)  | DATE  |  |  |  |  |
| RFB                   | 1:5@A1,1:10@A3 | Jan18 |  |  |  |  |
|                       |                |       |  |  |  |  |