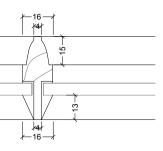

## DOOR TYPE 2B - GLAZING BAR 1:2@A3,1:1@A1

| 0              | 100        | 200 | 300 | 400         | 500 |
|----------------|------------|-----|-----|-------------|-----|
|                |            |     |     |             |     |
| SCALE 1:5 (A1) |            |     |     | MILLIMETRES |     |
| SCAL           | E 1:10 (A3 | 5)  |     |             |     |