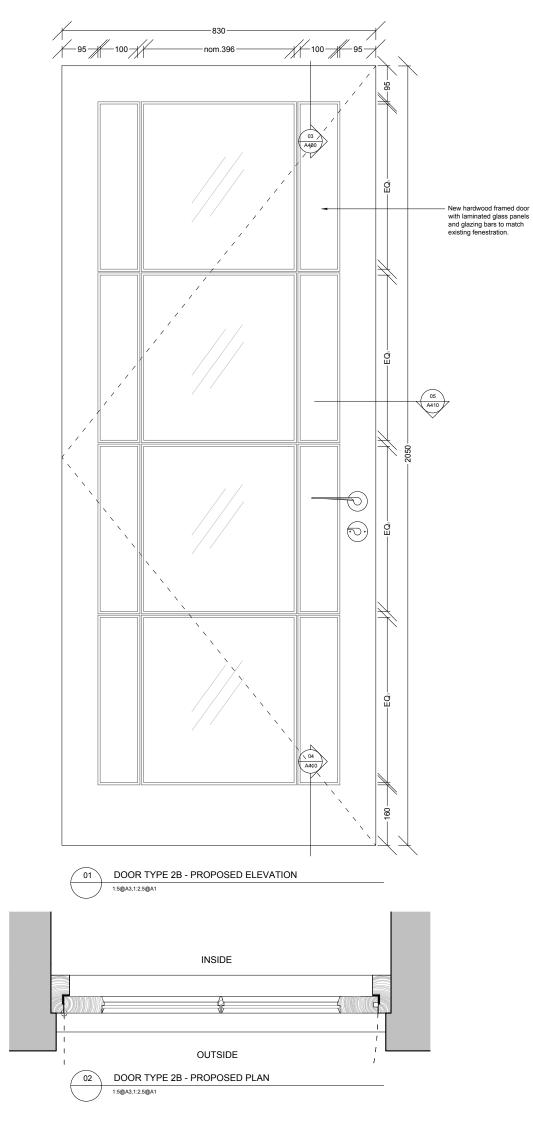

DOORS

2B

DLGF-25

NOTES

| FOI                   | R PLANNI       | NG    |  |  |  |  |
|-----------------------|----------------|-------|--|--|--|--|
| JOB TITLE             |                |       |  |  |  |  |
| Keats Grove           |                |       |  |  |  |  |
| Hampstead             |                |       |  |  |  |  |
| DRAWING TITLE         |                |       |  |  |  |  |
| External Door Type 2B |                |       |  |  |  |  |
| 10-Light Single Door  |                |       |  |  |  |  |
| JOB No                | DWG No         | REV   |  |  |  |  |
| 546                   | A410           | -     |  |  |  |  |
| DRAWN BY              | SCALE (AT A1)  | DATE  |  |  |  |  |
| RFB                   | 1:5@A1,1:10@A3 | Jan18 |  |  |  |  |
|                       |                |       |  |  |  |  |