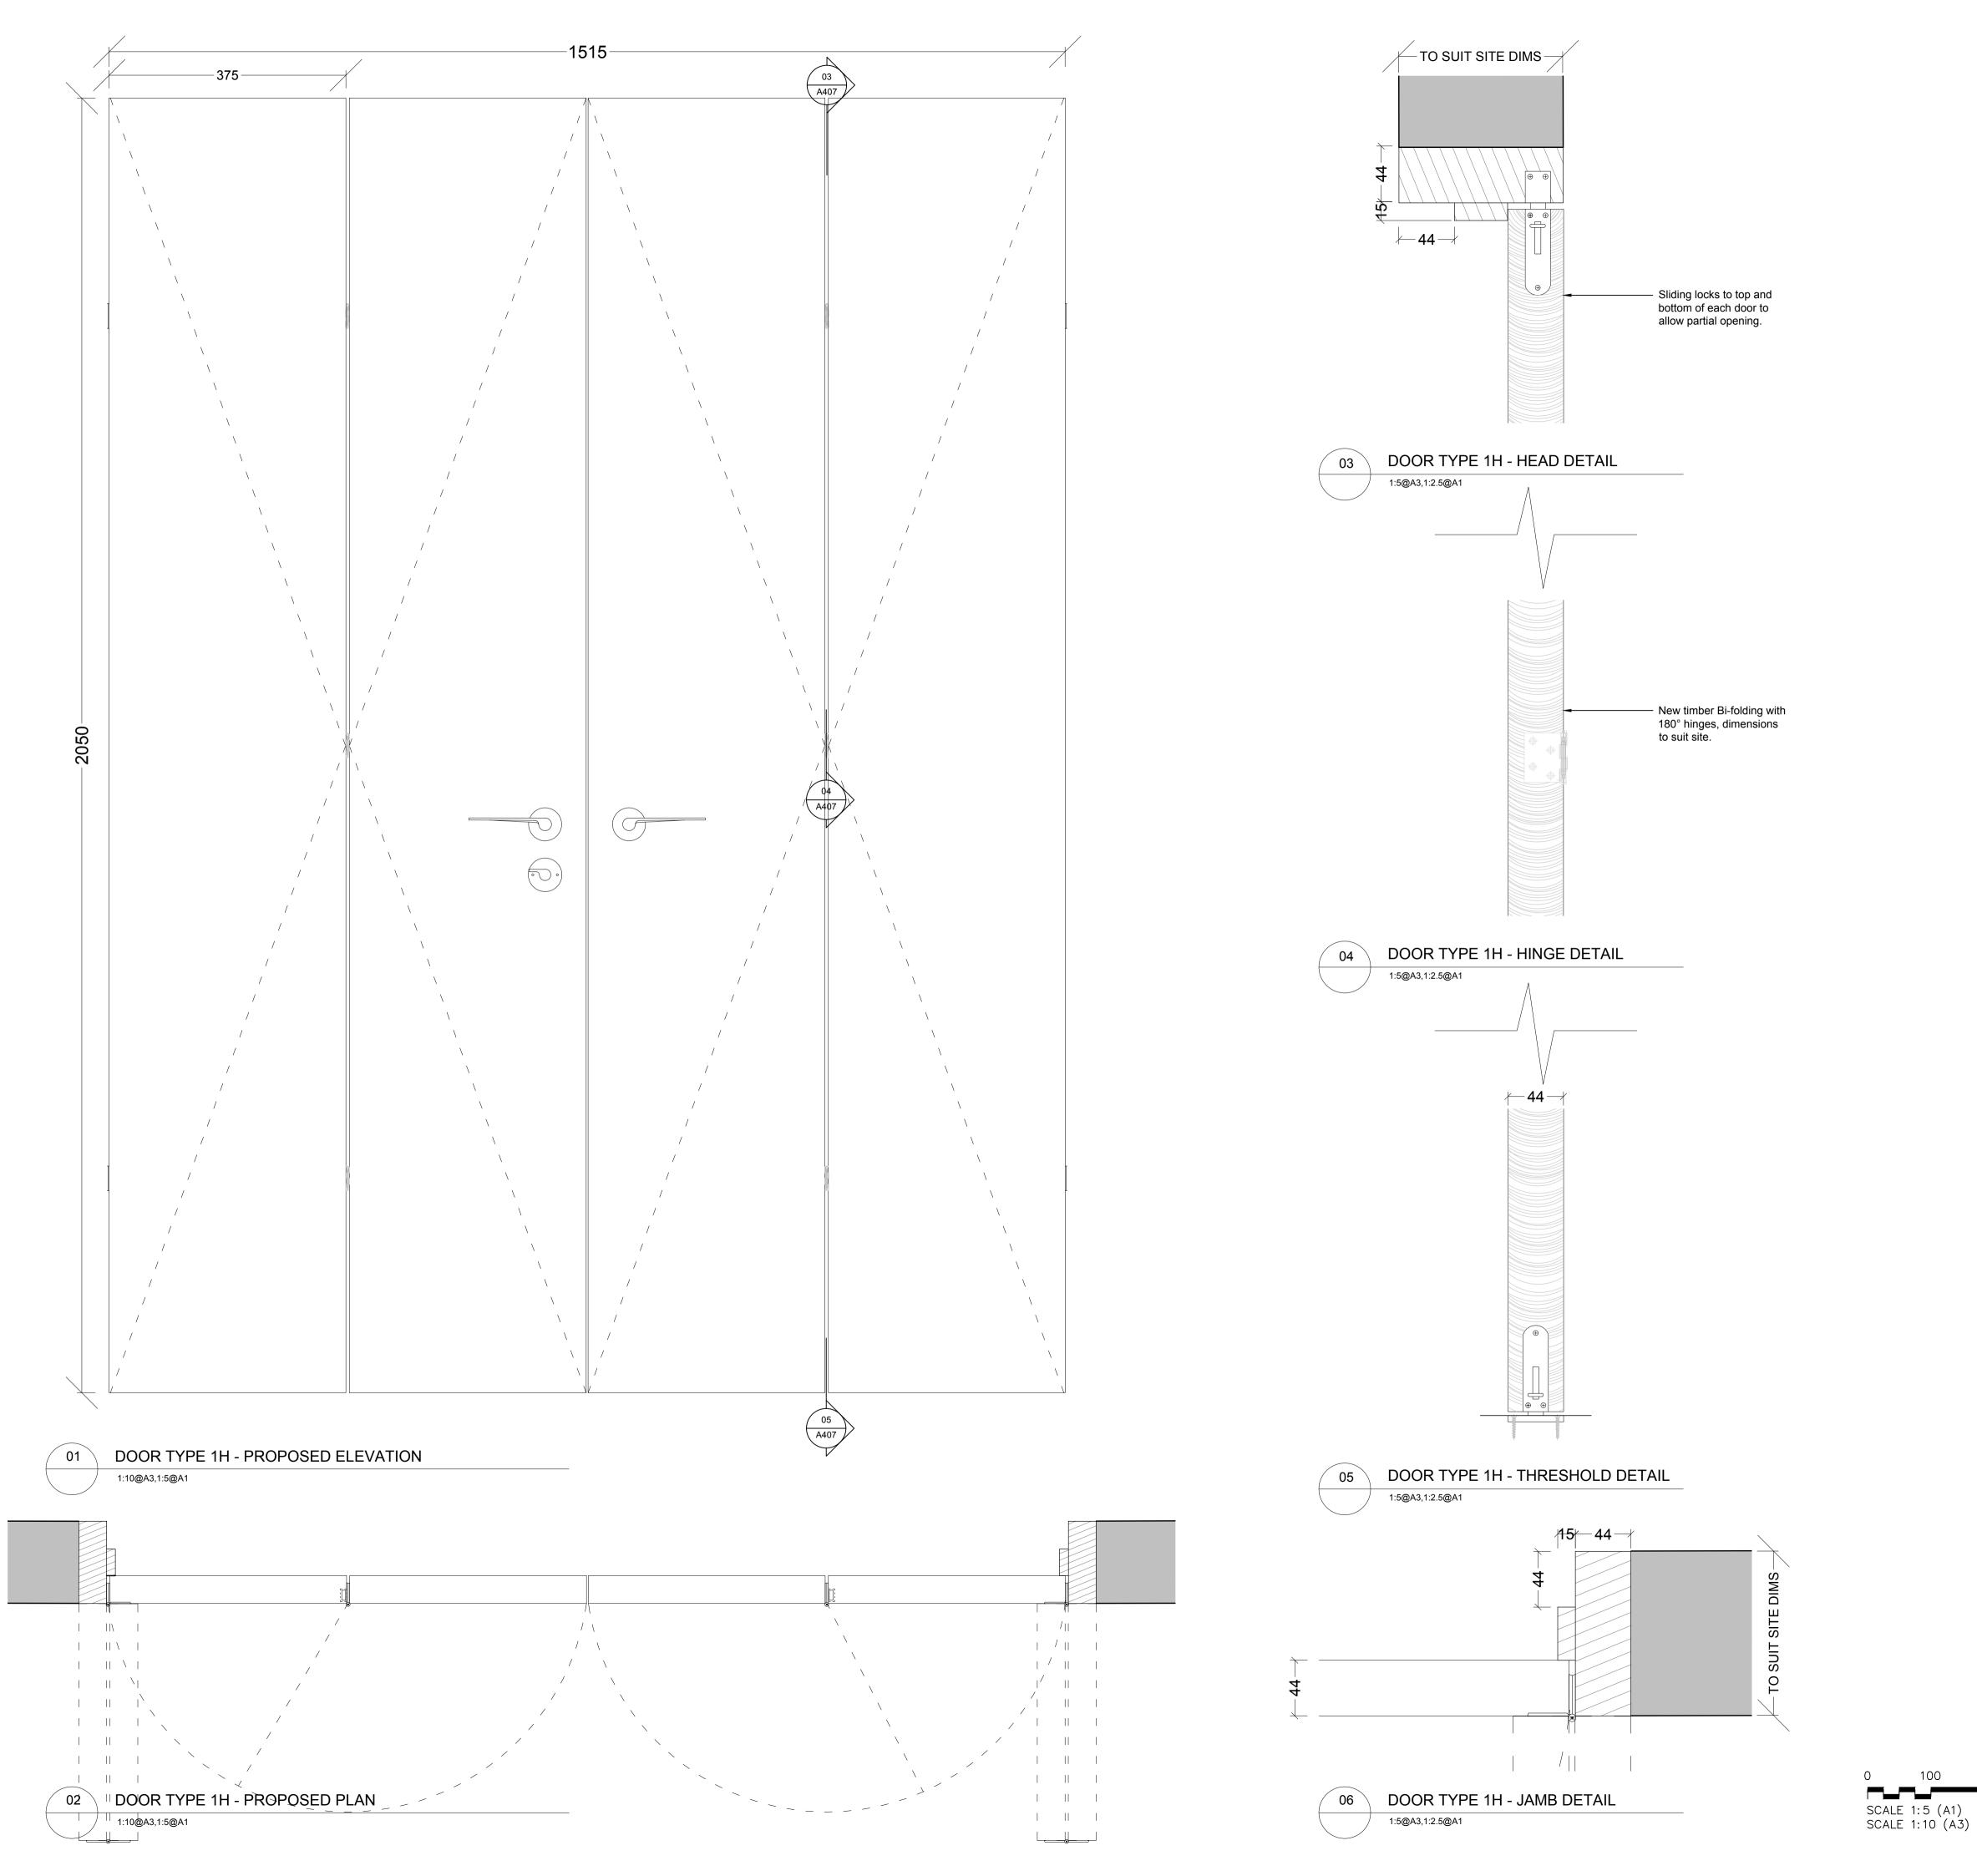

NOTES

DOORS
1G DLGF-23

MILLIMETRES

FOR PLANNING

JOB TITLE
Keats Grove
Hampstead
DRAWING TITLE
Internal Door Type 1H
Bi-Folding Doors
JOB NO DWG NO REV
546 A407 DRAWN BY SCALE (AT A1) DATE
RFB 1:5@A1,1:10@A3 Jan18