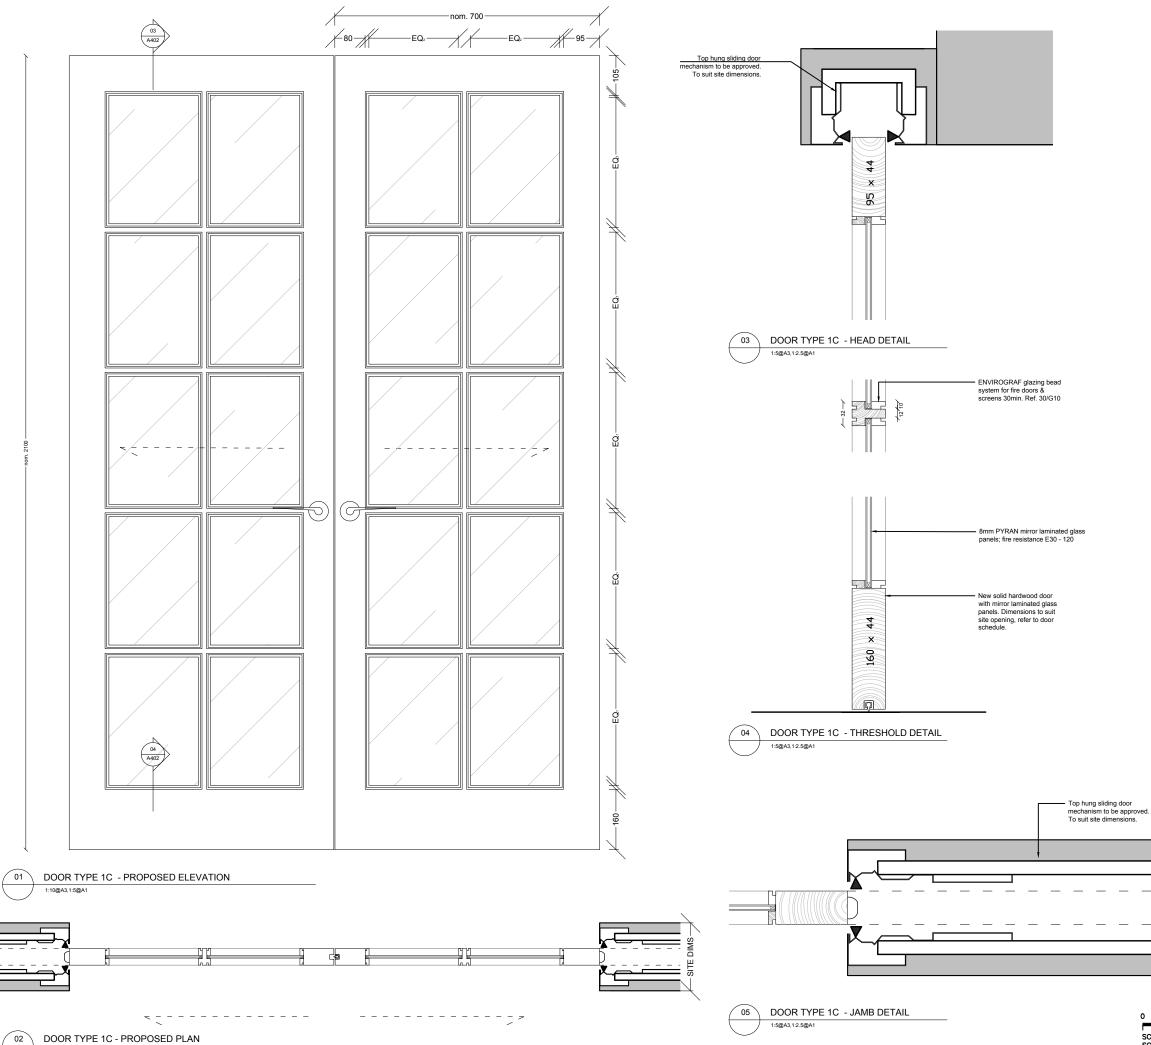

DOORS 1C DLGF- 20

NOTES

|      |                                  |     |     |                |                        | REV DATE                                                             | DESCRIP                                                                                                                                                                                       | TION                                          |                  |   |
|------|----------------------------------|-----|-----|----------------|------------------------|----------------------------------------------------------------------|-----------------------------------------------------------------------------------------------------------------------------------------------------------------------------------------------|-----------------------------------------------|------------------|---|
|      |                                  | _   |     |                |                        | F                                                                    | 0 R                                                                                                                                                                                           | PLANNI                                        | N G              |   |
|      |                                  | -   |     |                |                        | JOB TITLE<br>Keats Grov<br>Hampstead<br>DRAWING TITLE<br>Internal Do | or Typ                                                                                                                                                                                        |                                               |                  |   |
|      |                                  |     |     |                |                        | LGF Sliding<br>JOB No<br>546<br>DRAWN BY                             | A                                                                                                                                                                                             | <sup>IG No</sup><br><b>402</b><br>ALE (AT A1) | REV<br>-<br>DATE |   |
|      |                                  |     |     |                |                        | RFB                                                                  | 1                                                                                                                                                                                             | 5@A1,1:10@A3                                  | Jan18            | - |
|      | 100<br>E 1:5 (A1)<br>E 1:10 (A3) | 200 | 300 | 400<br>MILLIME | 400 500<br>MILLIMETRES |                                                                      | RICHARD GRIFFITHS ARCHITECTS<br>5 Maldstone Mews, 72-76 Borough High Street, London SE1 IGN<br>T +44(0)20 7357 8788   F +44(0)20 7403 7887<br>E admin@rgarchitects.com   www.rgarchitects.com |                                               |                  |   |
| JUAL | - 1.10 (A3)                      |     |     |                |                        |                                                                      |                                                                                                                                                                                               |                                               |                  |   |