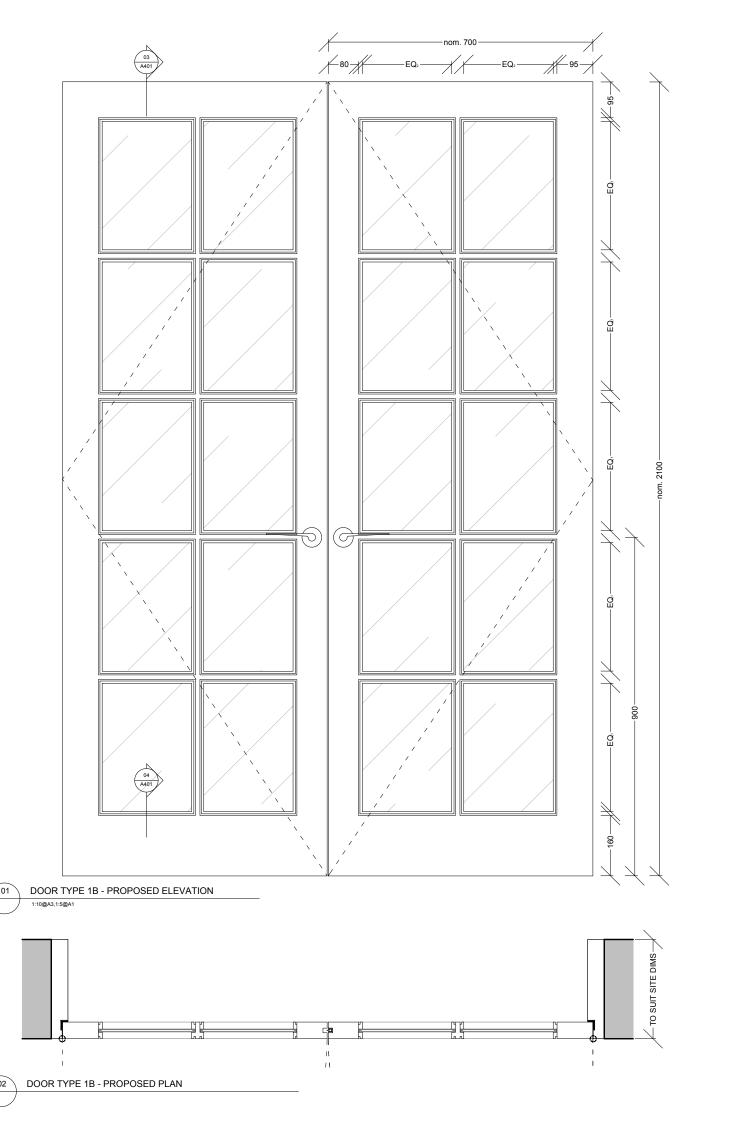

03 DOOR TYPE 1B - HEAD DETAIL

DOOR TYPE 1B- THRESHOLD DETAIL

1:5@A3,1:2:5@A1

05 DOOR TYPE 1B- JAMB DETAIL
1:5@A3,1:2:5@A1

0 100 200 300 400 500 5Ma 7+44 SCALE 1:5 (A1) MILLIMETRES Eadr SCALE 1:10 (A3)

DO NOT SCALE FROM THIS DRAWING
DRAWING TO BE READ IN CONJUNCTION WITH ALL OTHER ARCHITECTS
AND ENGINEERS CONTRACT DRAWING & SPECIFICATIONS.
ANY DISCREPANCIES MUST BE REQUEST TO THE ATTENTION OF THE
ARCHITECT IMMEDIATELY.
THE CONTRACTOR MUST VERIFY ALL DIMENSIONS BY SITE
MEASUREMENT BEFORE ORDERING MATERIALS OR MANUFACTURING
COMPONENTS.
SUBSTITUTE WATERIALS & PRODUCTS TO THOSE NAMED WILL BE
ACCEPTABLE PROVENT OR BC OF EQUAL OR HIGHER PERFORMANCE

DOORS

1B DLGF-17
DLGF-18

REV DATE DESCRIP

FOR PLANNING

Keats Grove

Internal Door Type 1B Glazed Double Door

Glazed Double Door

JOB NO DWG NO REV

546 A401 
CRAWN BY SCALE (AT A1)

RFB 1:5@A1,1:10@A3 Jan18