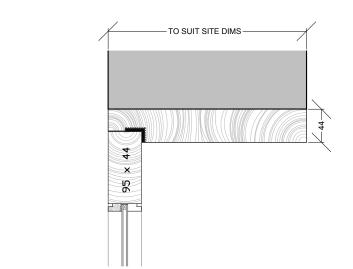

03 DOOR TYPE 1B - HEAD DETAIL

DOOR TYPE 1B- THRESHOLD DETAIL

1:5@A3,1:2:5@A1

05 DOOR TYPE 1B- JAMB DETAIL
1:5@A3,1:2:5@A1

0 100 200 300 400 500 5Ma 7+44 SCALE 1:5 (A1) MILLIMETRES Eadr SCALE 1:10 (A3)

DO NOT SCALE FROM THIS DRAWING
DRAWING TO BE READ IN CONJUNCTION WITH ALL OTHER ARCHITECTS
AND ENGINEERS CONTRACT DRAWING & SPECIFICATIONS.
ANY DISCREPANCIES MUST BE REQUEST TO THE ATTENTION OF THE
ARCHITECT IMMEDIATELY.
THE CONTRACTOR MUST VERIFY ALL DIMENSIONS BY SITE
MEASUREMENT BEFORE ORDERING MATERIALS OR MANUFACTURING
COMPONENTS.
SUBSTITUTE WATERIALS & PRODUCTS TO THOSE NAMED WILL BE
ACCEPTABLE PROVENT OR BC OF EQUAL OR HIGHER PERFORMANCE