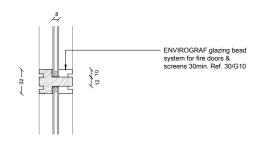

03 DOOR TYPE 1B - HEAD DETAIL

DOOR TYPE 1B- THRESHOLD DETAIL

1:5@A3,1:2:5@A1

05 DOOR TYPE 1B- JAMB DETAIL
1:5@A3,1:2:5@A1

0 100 200 300 400 500 5Ma 7+44 SCALE 1:5 (A1) MILLIMETRES Eadr SCALE 1:10 (A3)

DO NOT SCALE FROM THIS DRAWING
DRAWING TO BE READ IN CONJUNCTION WITH ALL OTHER ARCHITECTS
AND ENGINEERS CONTRACT DRAWING & SPECIFICATIONS.
ANY DISCREPANCIES MUST BE REQUEST TO THE ATTENTION OF THE
ARCHITECT IMMEDIATELY.
THE CONTRACTOR MUST VERIFY ALL DIMENSIONS BY SITE
MEASUREMENT BEFORE ORDERING MATERIALS OR MANUFACTURING
COMPONENTS.
SUBSTITUTE WATERIALS & PRODUCTS TO THOSE NAMED WILL BE
ACCEPTABLE PROVENT OR BC OF EQUAL OR HIGHER PERFORMANCE