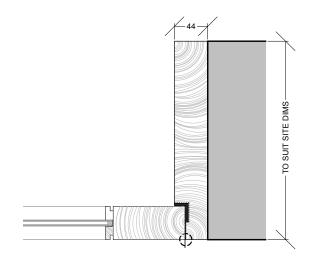

03 DOOR TYPE 1B - HEAD DETAIL

DOOR TYPE 1B- THRESHOLD DETAIL

1:5@A3,1:2:5@A1

05 DOOR TYPE 1B- JAMB DETAIL
1:5@A3,1:2:5@A1

0 100 200 300 400 500 5Ma 7+44 SCALE 1:5 (A1) MILLIMETRES Eadr SCALE 1:10 (A3)

DO NOT SCALE FROM THIS DRAWING
DRAWING TO BE READ IN CONJUNCTION WITH ALL OTHER ARCHITECTS
AND ENGINEERS CONTRACT DRAWING & SPECIFICATIONS.
ANY DISCREPANCIES MUST BE REQUEST TO THE ATTENTION OF THE
ARCHITECT IMMEDIATELY.
THE CONTRACTOR MUST VERIFY ALL DIMENSIONS BY SITE
MEASUREMENT BEFORE ORDERING MATERIALS OR MANUFACTURING
COMPONENTS.
SUBSTITUTE WATERIALS & PRODUCTS TO THOSE NAMED WILL BE
ACCEPTABLE PROVENT OR BC OF EQUAL OR HIGHER PERFORMANCE