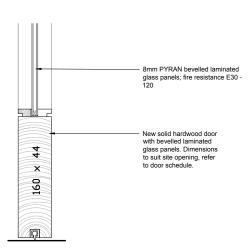

03 DOOR TYPE 1B - HEAD DETAIL

DOOR TYPE 1B- THRESHOLD DETAIL

1:5@A3,1:2:5@A1

05 DOOR TYPE 1B- JAMB DETAIL
1:5@A3,1:2:5@A1

0 100 200 300 400 500 5Ma 7+44 SCALE 1:5 (A1) MILLIMETRES Eadr SCALE 1:10 (A3)

DO NOT SCALE FROM THIS DRAWING
DRAWING TO BE READ IN CONJUNCTION WITH ALL OTHER ARCHITECTS
AND ENGINEERS CONTRACT DRAWING & SPECIFICATIONS.
ANY DISCREPANCIES MUST BE REQUEST TO THE ATTENTION OF THE
ARCHITECT IMMEDIATELY.
THE CONTRACTOR MUST VERIFY ALL DIMENSIONS BY SITE
MEASUREMENT BEFORE ORDERING MATERIALS OR MANUFACTURING
COMPONENTS.
SUBSTITUTE WATERIALS & PRODUCTS TO THOSE NAMED WILL BE
ACCEPTABLE PROVENT OR BC OF EQUAL OR HIGHER PERFORMANCE