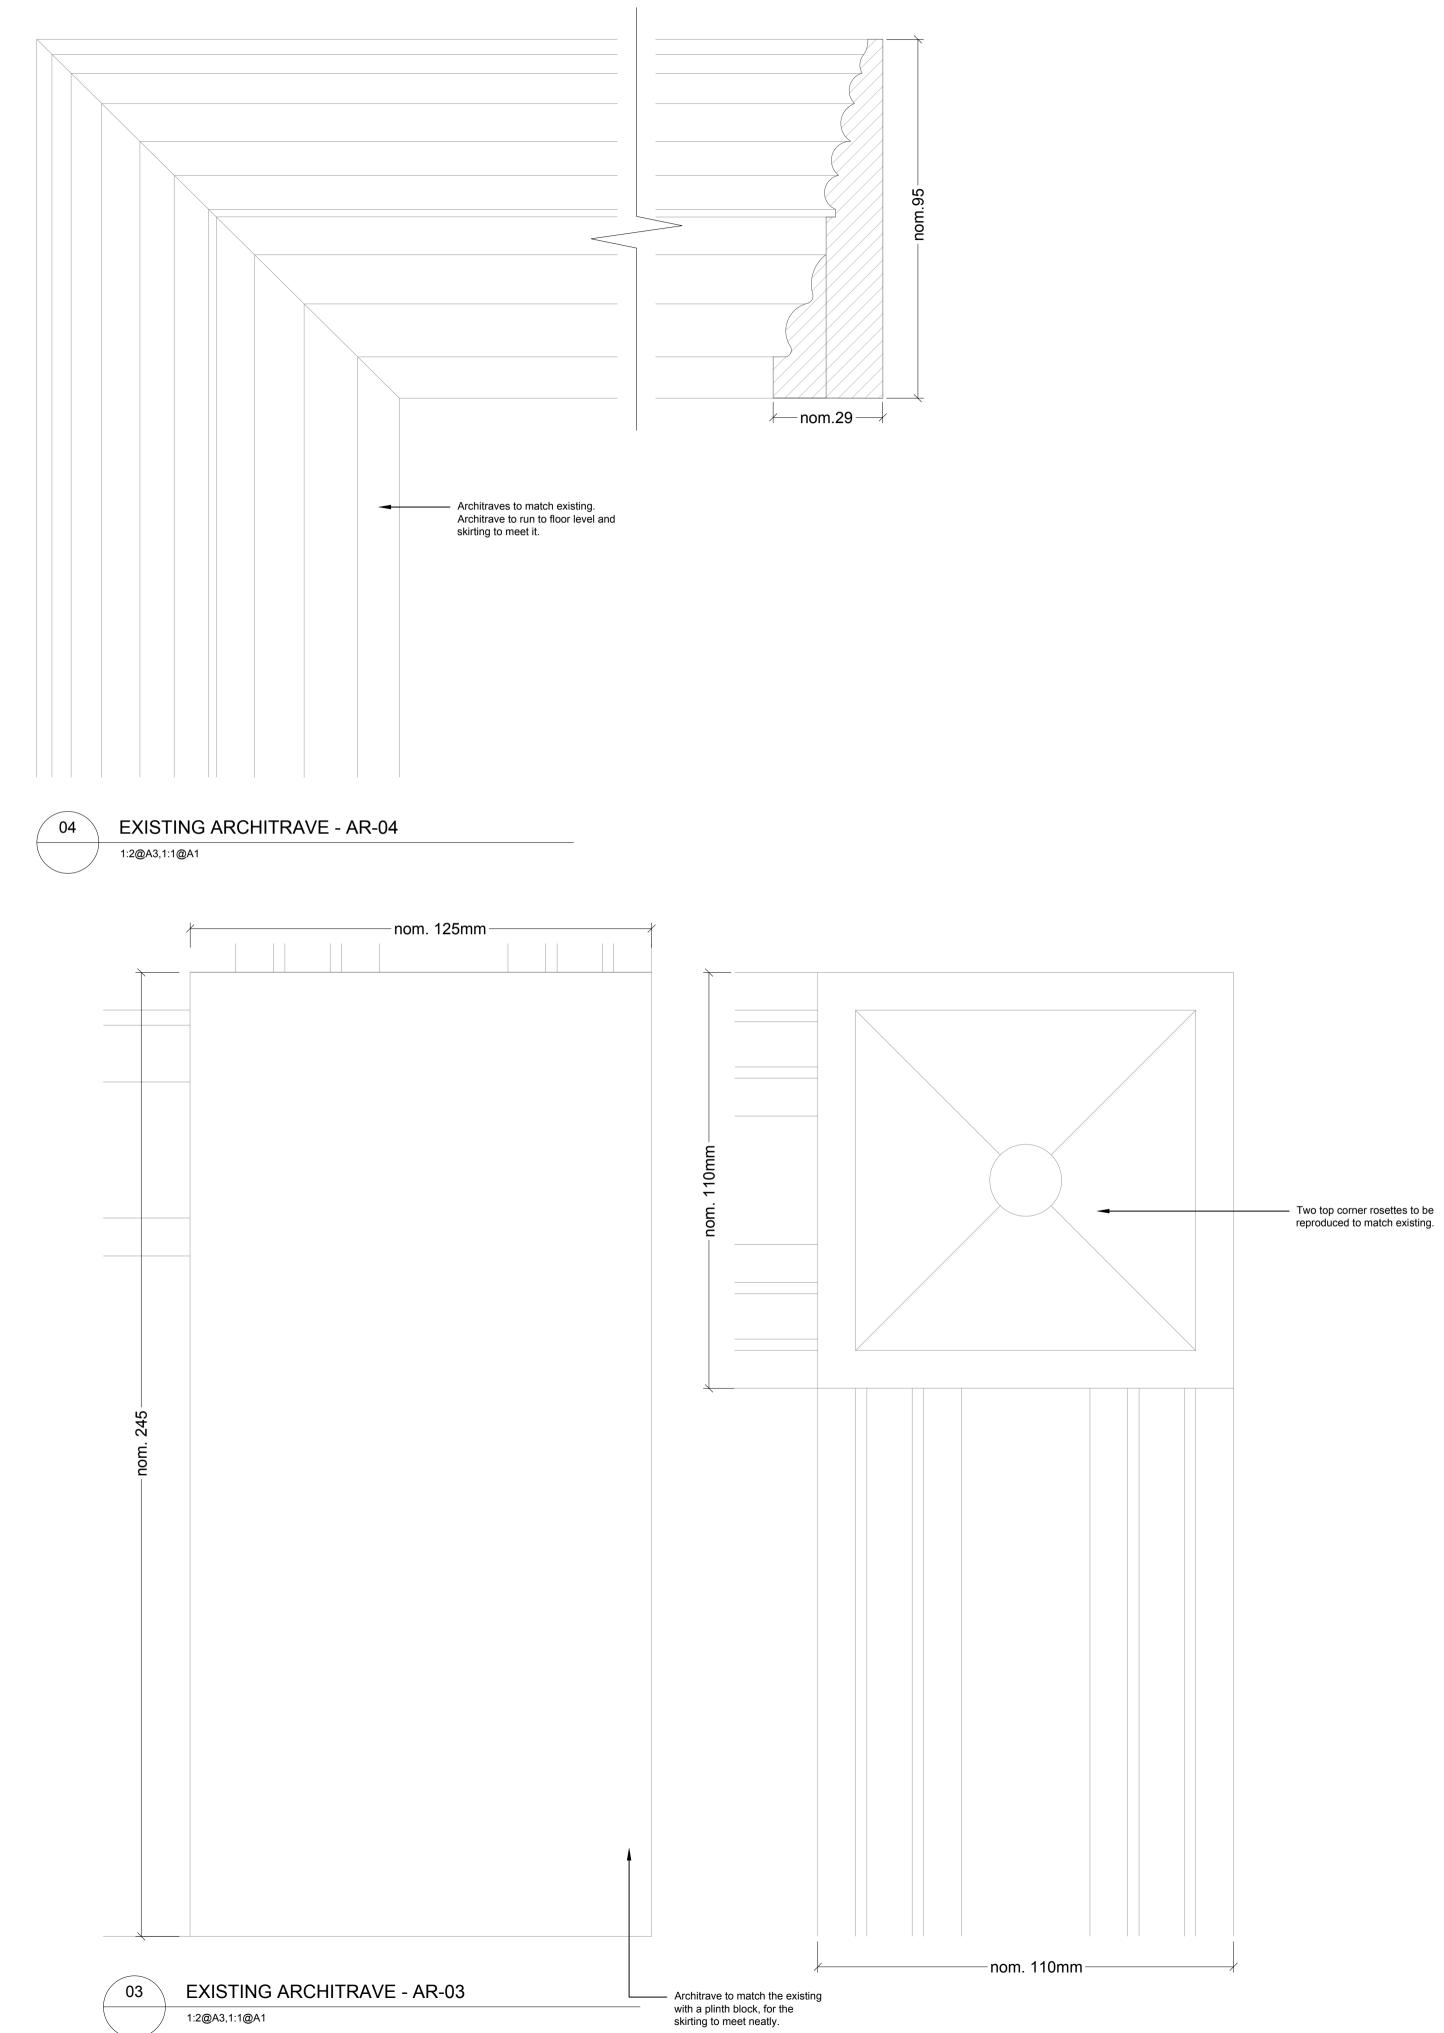

FOR PLANNING JOB TITLE Keats Grove Hampstead DRAWING TITLE Architectural Details - Architraves Existing JOB No DWG No REV 546 A106 -

REV DATE DESCRIPTION

DRAWN BY

RFB 1:1 May17

SCALE (AT A1)