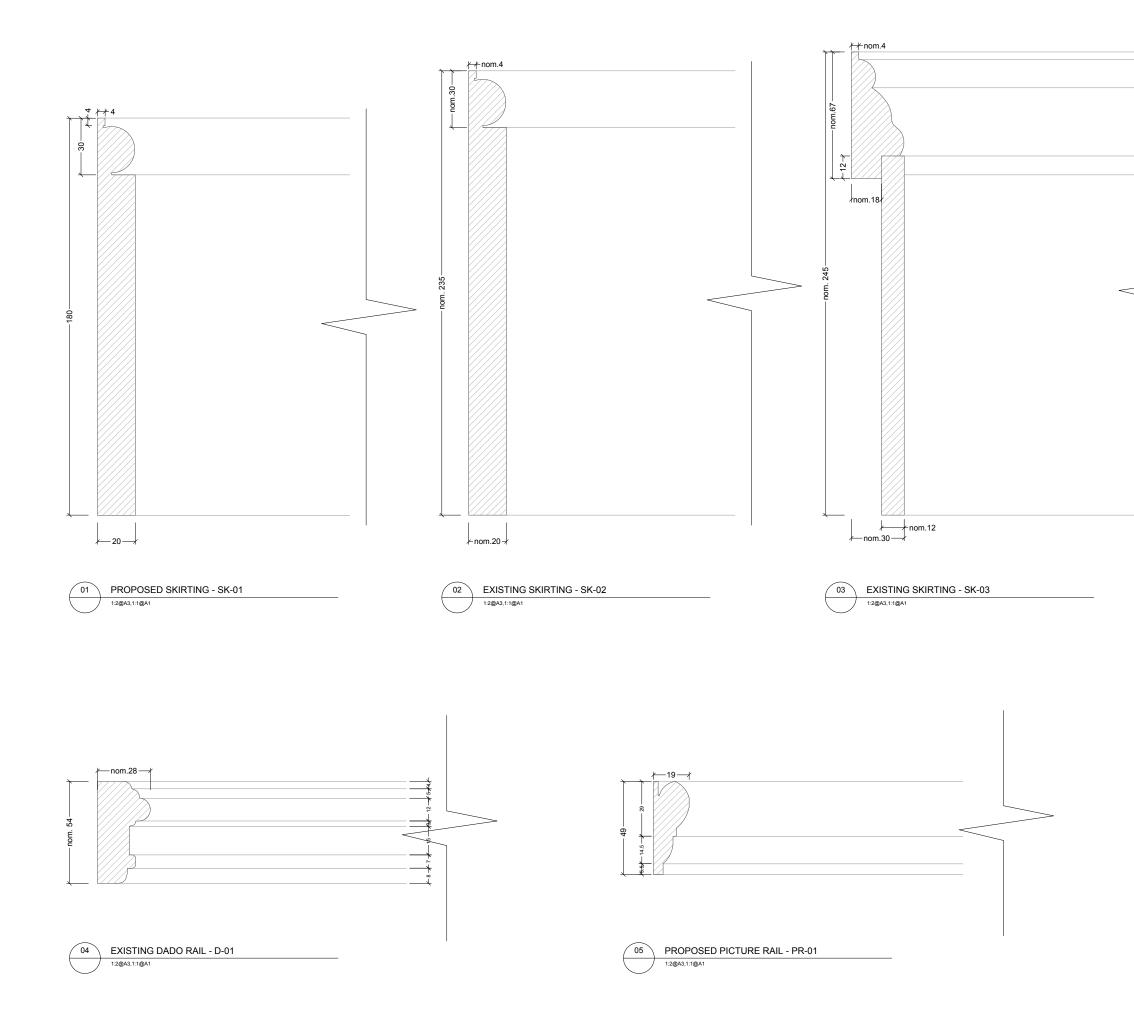

NOTES

| DETAIL  | LOCATION                                  |  |  |
|---------|-------------------------------------------|--|--|
|         |                                           |  |  |
| SK - 01 | LGF 13-09, 09-06,<br>09-07 & 09-08        |  |  |
|         |                                           |  |  |
| SK - 02 | LGF 09-01, 09-02,<br>09-03, 09-04 & 09-05 |  |  |
|         | Staircase & Landings<br>throughout        |  |  |
|         | 1F throughout                             |  |  |
|         | 2F 12-01, 12-02 & 12-03                   |  |  |
|         |                                           |  |  |
| SK - 03 | GF 10-03, 10-04, 10-05,<br>10-06 & 10-07  |  |  |
|         |                                           |  |  |
| D - 01  | Staircase & Landings throughout           |  |  |
|         |                                           |  |  |
| PR - 01 | LGF 09-02 Kitchen                         |  |  |
|         | GF 10-04 Small Kitchen                    |  |  |