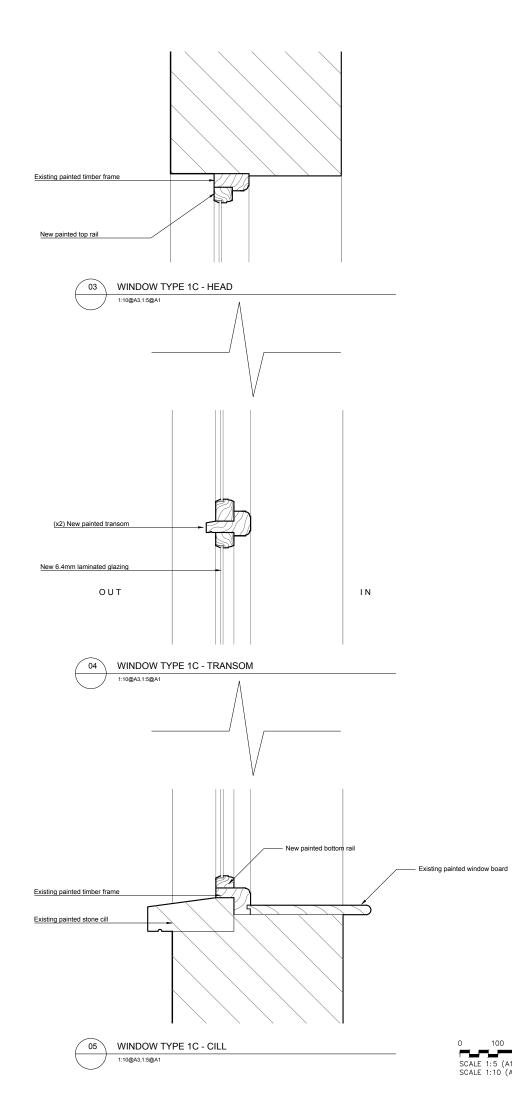

| WINDOWS |        |  |
|---------|--------|--|
| 1C      | WGF-02 |  |

|     |     |                        | VINDOW TYPE 1C - GLAZING BAR<br>2@A3.1:1@A1                                                                                                                                                                                                                                                                                                                                                                                                                                                                                                                                                                                                                                                                                                                                                                                                                                                                                                                                                                                                                                                                                                                                                                                                                                                                                                                                                                                                                                                                                                                                                                                                                                                                                                                                                                                                                                                                     |
|-----|-----|------------------------|-----------------------------------------------------------------------------------------------------------------------------------------------------------------------------------------------------------------------------------------------------------------------------------------------------------------------------------------------------------------------------------------------------------------------------------------------------------------------------------------------------------------------------------------------------------------------------------------------------------------------------------------------------------------------------------------------------------------------------------------------------------------------------------------------------------------------------------------------------------------------------------------------------------------------------------------------------------------------------------------------------------------------------------------------------------------------------------------------------------------------------------------------------------------------------------------------------------------------------------------------------------------------------------------------------------------------------------------------------------------------------------------------------------------------------------------------------------------------------------------------------------------------------------------------------------------------------------------------------------------------------------------------------------------------------------------------------------------------------------------------------------------------------------------------------------------------------------------------------------------------------------------------------------------|
|     |     |                        | FOR PLANNING   JOB TITLE   Keats Grove   Hampstead   Owner to the parameter of the param |
| 200 | 300 | 400 500<br>MILLIMETRES | RICHARD GRIFFITHS ARCHITECTS<br>5 Maidstone Mews, 72-76 Borough High Street, London SE1 1GN<br>T +44(0)20 7357 8788   F +44(0)20 7403 7887<br>E admin@rgarchitects.com   www.rgarchitects.com                                                                                                                                                                                                                                                                                                                                                                                                                                                                                                                                                                                                                                                                                                                                                                                                                                                                                                                                                                                                                                                                                                                                                                                                                                                                                                                                                                                                                                                                                                                                                                                                                                                                                                                   |