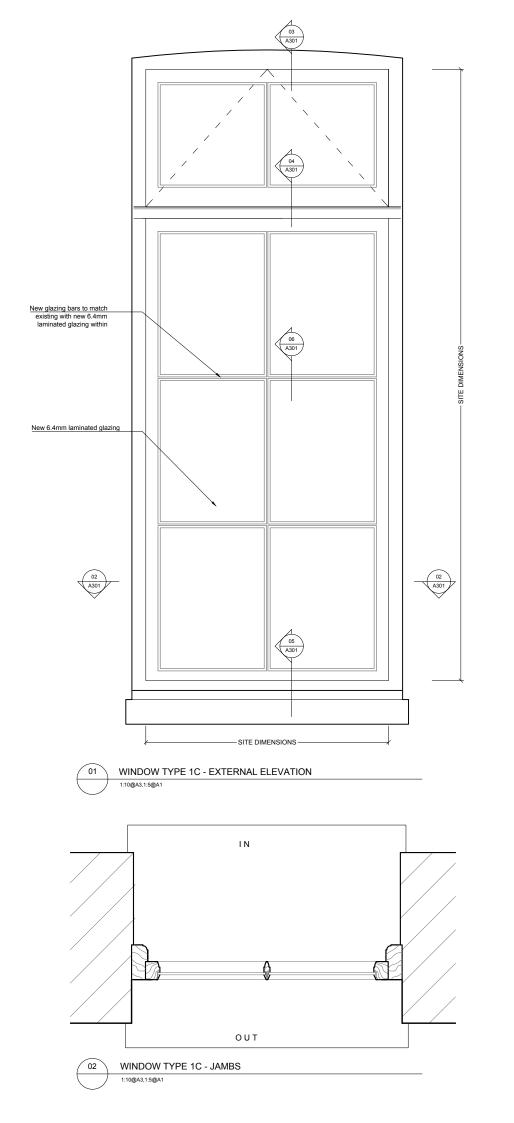

| WINDOWS |        |  |
|---------|--------|--|
| 1C      | WGF-02 |  |

|     |     |                        | VINDOW TYPE 1C - GLAZING BAR<br>2@A3.1:1@A1                                                                                                                                                                                                                                                                                                                                                                                                                                                                                                                                                                                                                                                                                                                                                                                                                                                                                                                                                                                                                                                                                                                                                                                                                                                                                                                                                                                                                                                                                                                                                                                                                                                                                                                                                                                                                                                                     |
|-----|-----|------------------------|-----------------------------------------------------------------------------------------------------------------------------------------------------------------------------------------------------------------------------------------------------------------------------------------------------------------------------------------------------------------------------------------------------------------------------------------------------------------------------------------------------------------------------------------------------------------------------------------------------------------------------------------------------------------------------------------------------------------------------------------------------------------------------------------------------------------------------------------------------------------------------------------------------------------------------------------------------------------------------------------------------------------------------------------------------------------------------------------------------------------------------------------------------------------------------------------------------------------------------------------------------------------------------------------------------------------------------------------------------------------------------------------------------------------------------------------------------------------------------------------------------------------------------------------------------------------------------------------------------------------------------------------------------------------------------------------------------------------------------------------------------------------------------------------------------------------------------------------------------------------------------------------------------------------|
|     |     |                        | FOR PLANNING   JOB TITLE   Keats Grove   Hampstead   Owner to the parameter of the param |
| 200 | 300 | 400 500<br>MILLIMETRES | RICHARD GRIFFITHS ARCHITECTS<br>5 Maidstone Mews, 72-76 Borough High Street, London SE1 1GN<br>T +44(0)20 7357 8788   F +44(0)20 7403 7887<br>E admin@rgarchitects.com   www.rgarchitects.com                                                                                                                                                                                                                                                                                                                                                                                                                                                                                                                                                                                                                                                                                                                                                                                                                                                                                                                                                                                                                                                                                                                                                                                                                                                                                                                                                                                                                                                                                                                                                                                                                                                                                                                   |