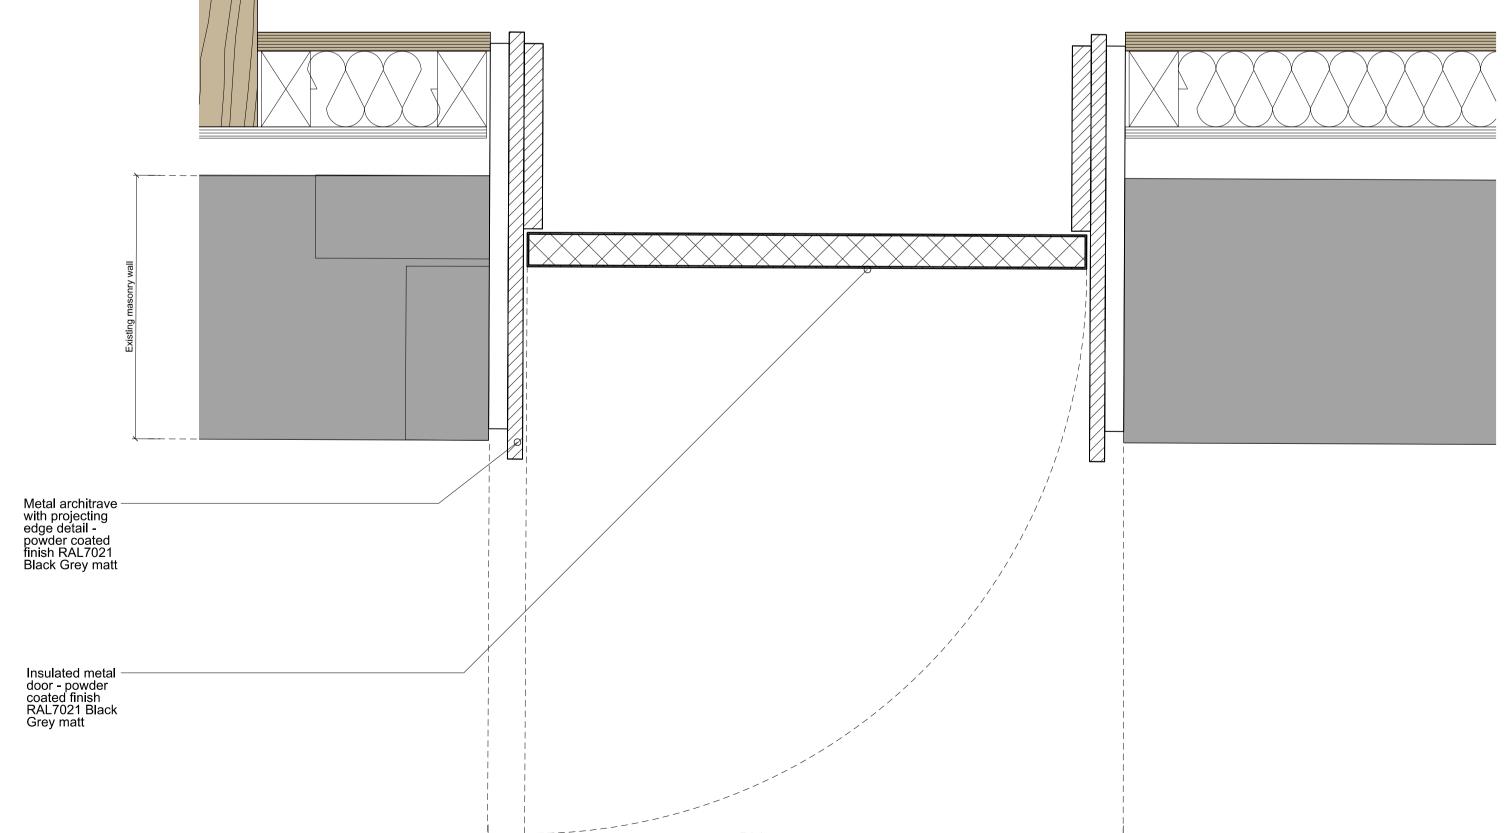

Proposed Plan detail showing Ground Floor window

Proposed Elevation detail showing Ground Floor door 7 Denmark Street - Mews 1:20 7D(PL)29

Existing opening with new door

Proposed Plan detail showing Ground Floor window 7 Denmark Street - Mews 1:10

Scale 1:20