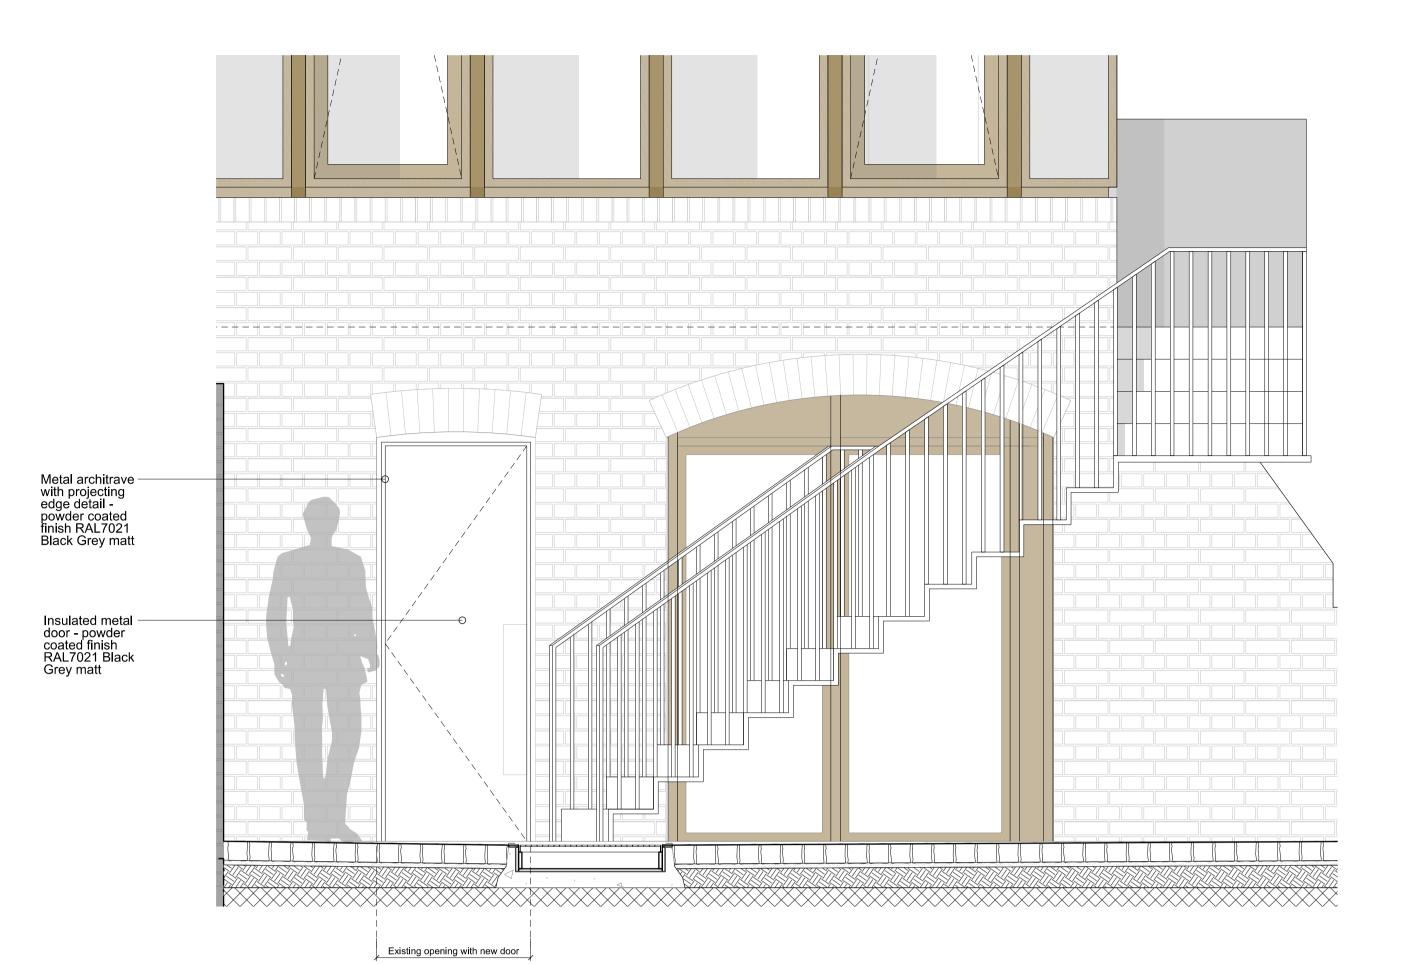

Proposed Elevation detail showing Ground Floor door 7 Denmark Street - Mews 1:20 7D(PL)29

Existing opening with new door

Proposed Plan detail showing Ground Floor window 7 Denmark Street - Mews 1:10

Scale 1:20

Revisions 01 18/11/19 First Issue - Discharge of Conditions Consolidated Ltd. St. Giles Circus - Zone 3 7 Denmark Street - Mews Extension Ground Floor door details Drawing Number

1401\_7D(PL)29 Status For Planning Scale Varies @ A1