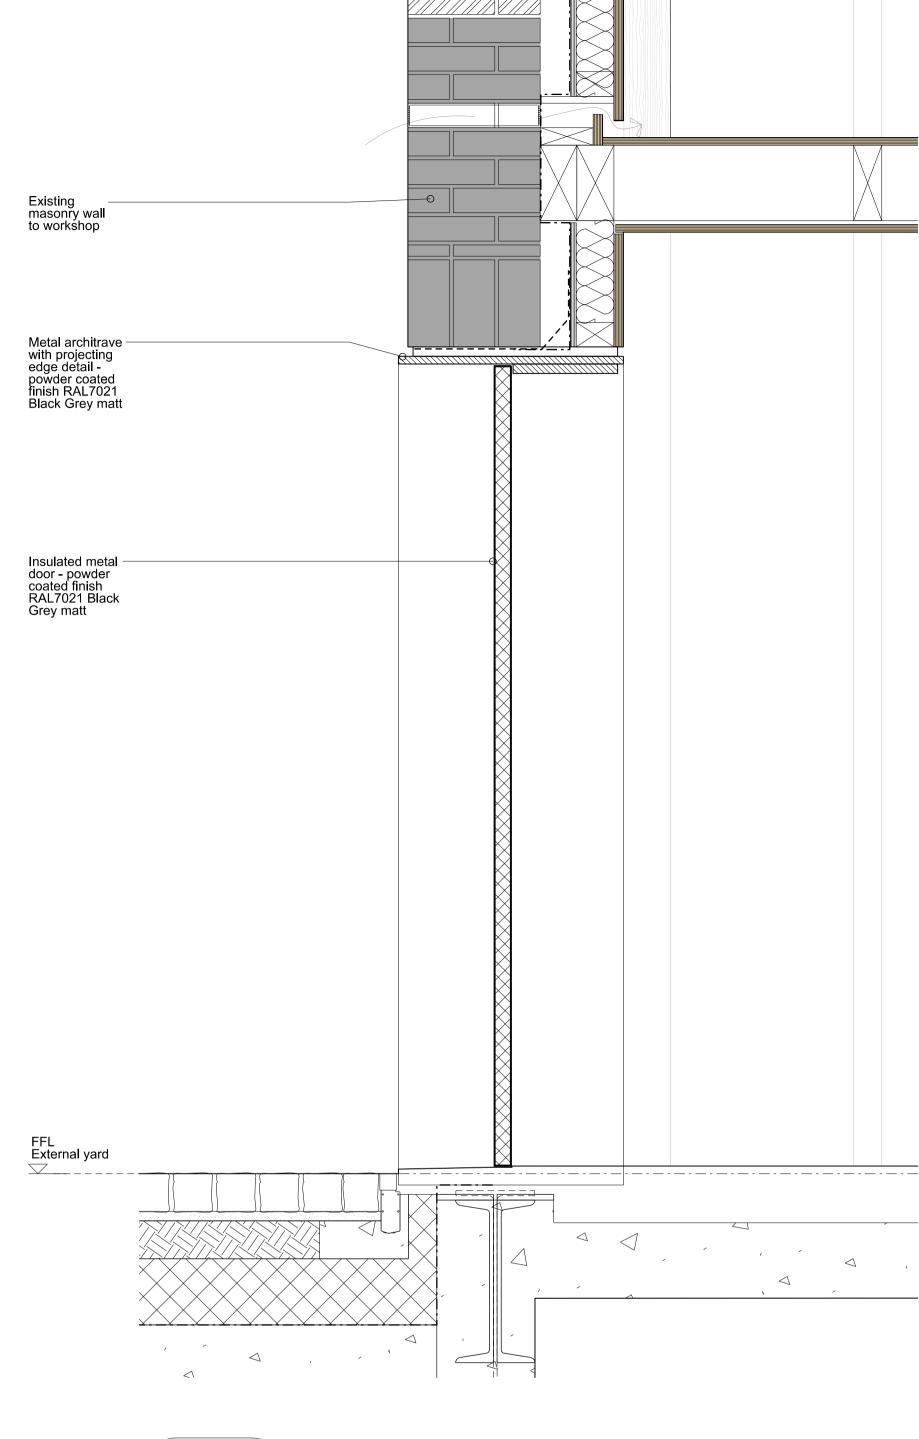

Proposed Elevation detail showing Ground Floor door 7 Denmark Street - Mews 1:20 7D(PL)29

Existing opening with new door

Proposed Plan detail showing Ground Floor window 7 Denmark Street - Mews 1:10

Scale 1:20

Revisions 01 18/11/19 First Issue - Discharge of Conditions Consolidated Ltd. St. Giles Circus - Zone 3 7 Denmark Street - Mews Extension Ground Floor door details Drawing Number

1401\_7D(PL)29 Status For Planning Scale Varies @ A1