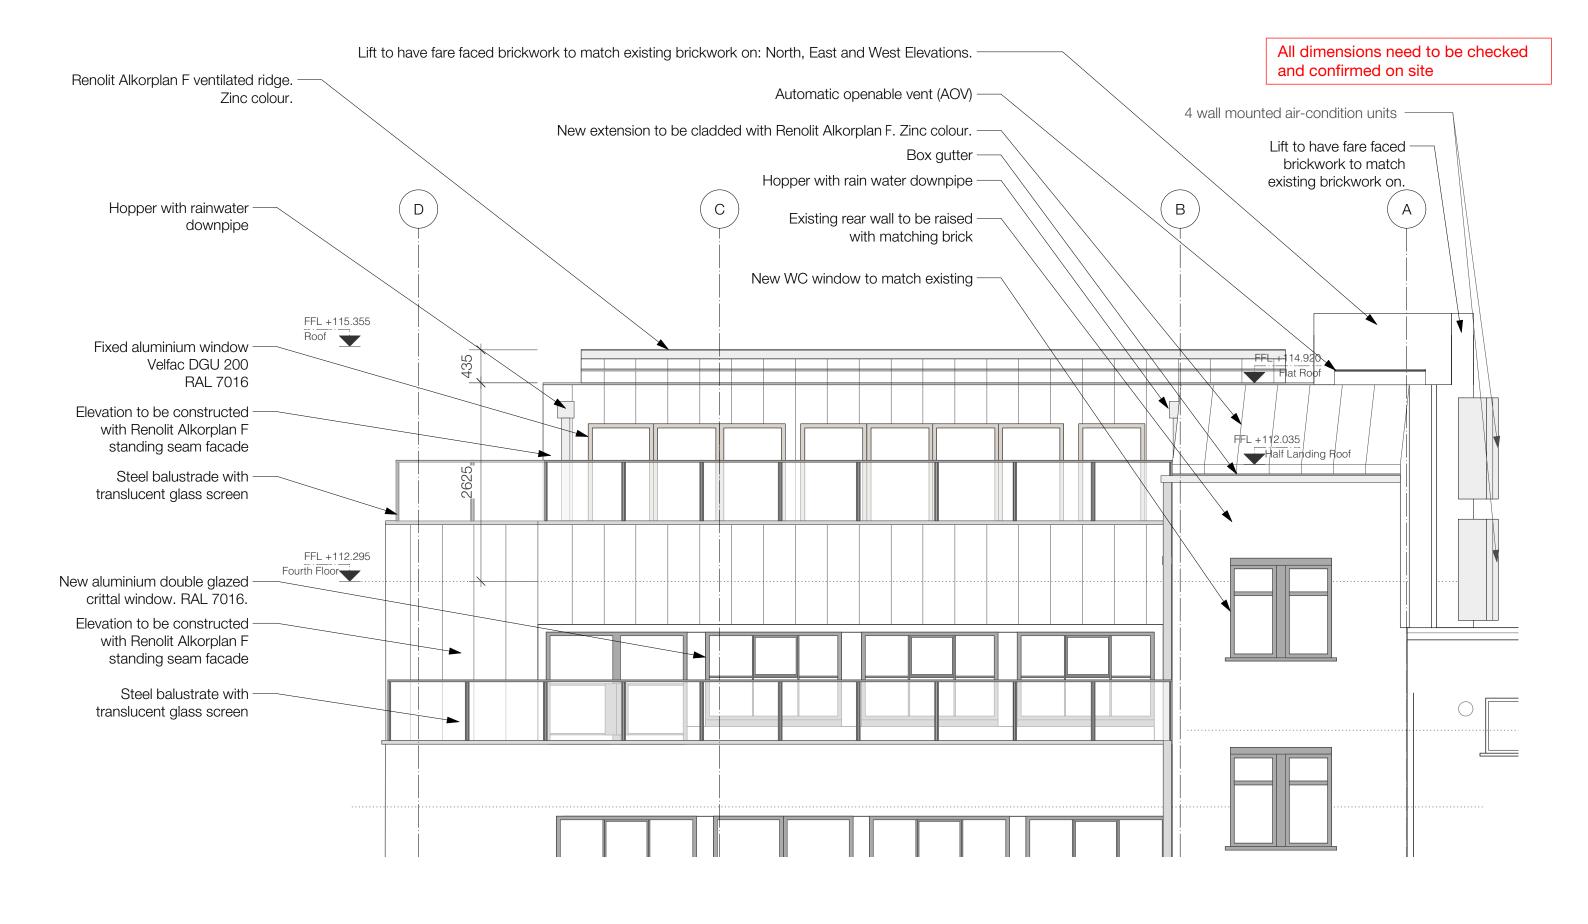

4th Floor - North Elevation Scale: 1:50

Chassay Studio

108 Palace Gardens Terrace, London W8 4RT t. 0207 243 1516

General Notes

1) Do not scale from this drawing.
2) Written dimensions only to be used.
3) All dimensions are in millimetres.
4) These drawings shall be read in conjunction with all other relevant drawings, written instructions and specifications.
5) Any discrepancies or inconsistencies must be reported to the architect immediately.

4TH FLOOR - NORTH ELEVATION