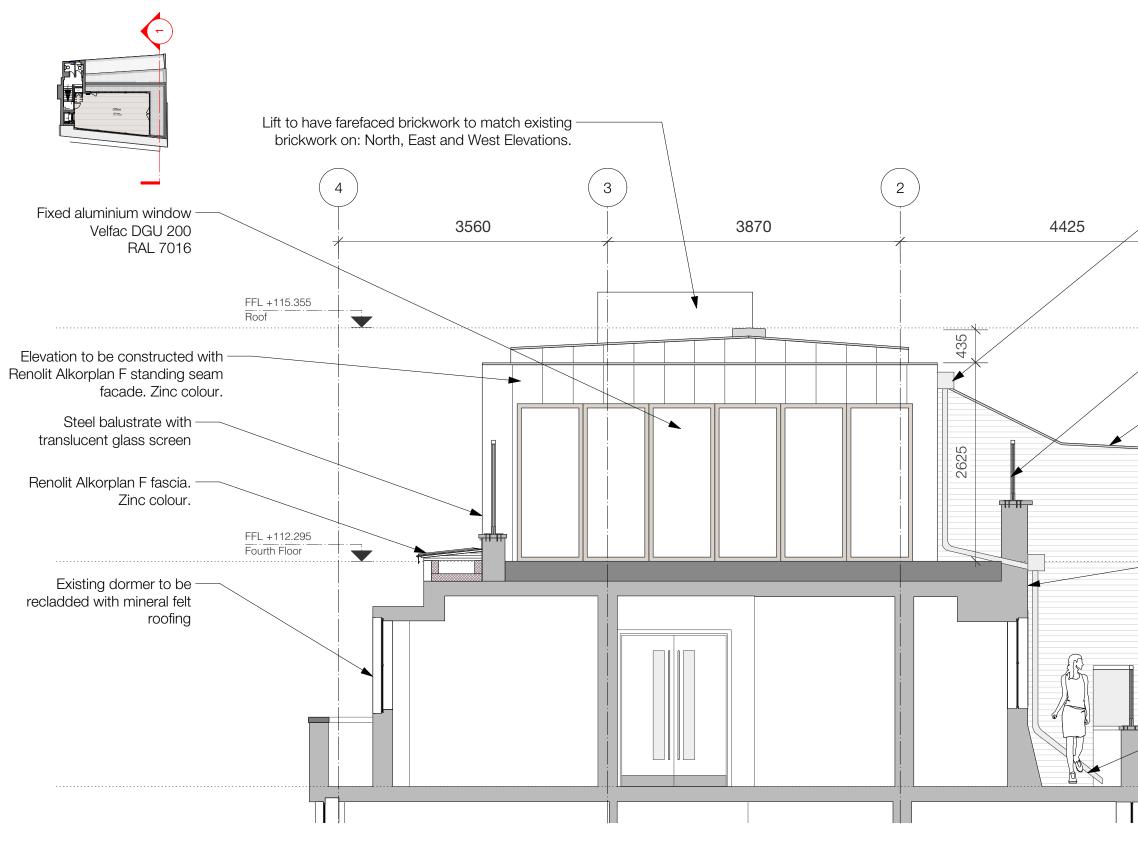

1 <u>4th Floor - East Elevation</u> Scale: 1:50

|   | Observe Otvelle                                            | General Notes 1) Do not scale from this drawing. 2) Written dimensions only to be used. 3) All dimensions rate in millimetres. 4) These drawings shall be read in conjunction with all other relevant drawings, written |      |    |                       |          |         | Hanway House   | Title                |
|---|------------------------------------------------------------|-------------------------------------------------------------------------------------------------------------------------------------------------------------------------------------------------------------------------|------|----|-----------------------|----------|---------|----------------|----------------------|
|   | Chassay Studio                                             |                                                                                                                                                                                                                         |      |    |                       |          |         | London W1T 1UH | 4TH FLOOR - EAST ELE |
|   | 108 Palace Gardens Terrace, London W8 4RT t. 0207 243 1516 | instructions and specifications.<br>5) Any discrepancies or inconsistencies must be reported to the architect immediately.                                                                                              | В    | WT | Issued for Planning   | 26.11.19 | TC      |                |                      |
| L | www.chassaystudio.com                                      | © CHASSAY STUDIO Ltd 2017                                                                                                                                                                                               | Rev. | Ву | Description of Change | Date     | Checked | 1              |                      |

## All dimensions need to be checked and confirmed on site

| 1 | Hopper with new rain<br>water pipe to be<br>connected with<br>existing RWP on<br>second floor balcony         |
|---|---------------------------------------------------------------------------------------------------------------|
|   | <br>Steel balustrate with translucent glass screen                                                            |
|   | New portion of roof<br>to be cladded with<br>Renolit Alkorplan F<br>standing seam. Zinc<br>colour.            |
|   | Box gutter with new<br>rain water downpipe<br>to be connected with<br>existing rwp on<br>second floor balcony |
|   | Rear elevation to be rendered                                                                                 |
|   | Existing rear wall to<br>be raised with<br>matching brick                                                     |
|   | New rain water pipe to<br>be connected with<br>existing RWP on<br>second floor balcony                        |
|   |                                                                                                               |

| EVATION | Job Code Drawing No. Revision | status : FOR<br>PLANNING |
|---------|-------------------------------|--------------------------|
|         | Date                          | Scale                    |
|         | 31.10.2018                    | 1:50 @ A3                |
|         |                               |                          |