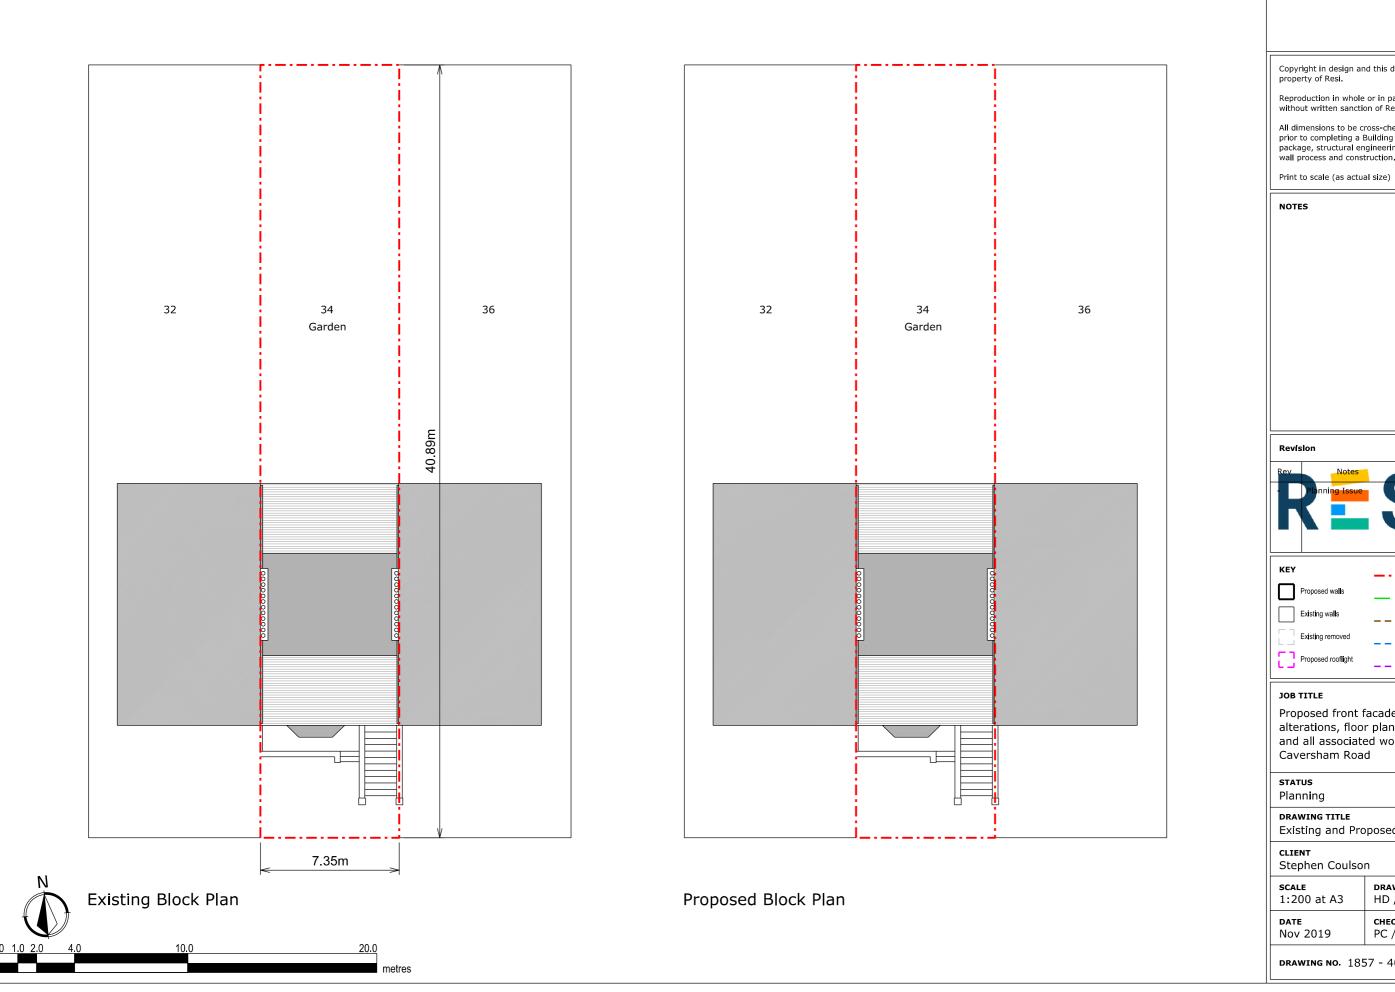

Proposed front facade, internal alterations, floor plan redesign and all associated works at 34A

Existing and Proposed Block Plan

| <b>SCALE</b> 1:200 at A3 | DRAWN<br>HD / TS |
|--------------------------|------------------|
| DATE                     | CHECKED          |
| Nov 2019                 | PC / NS          |