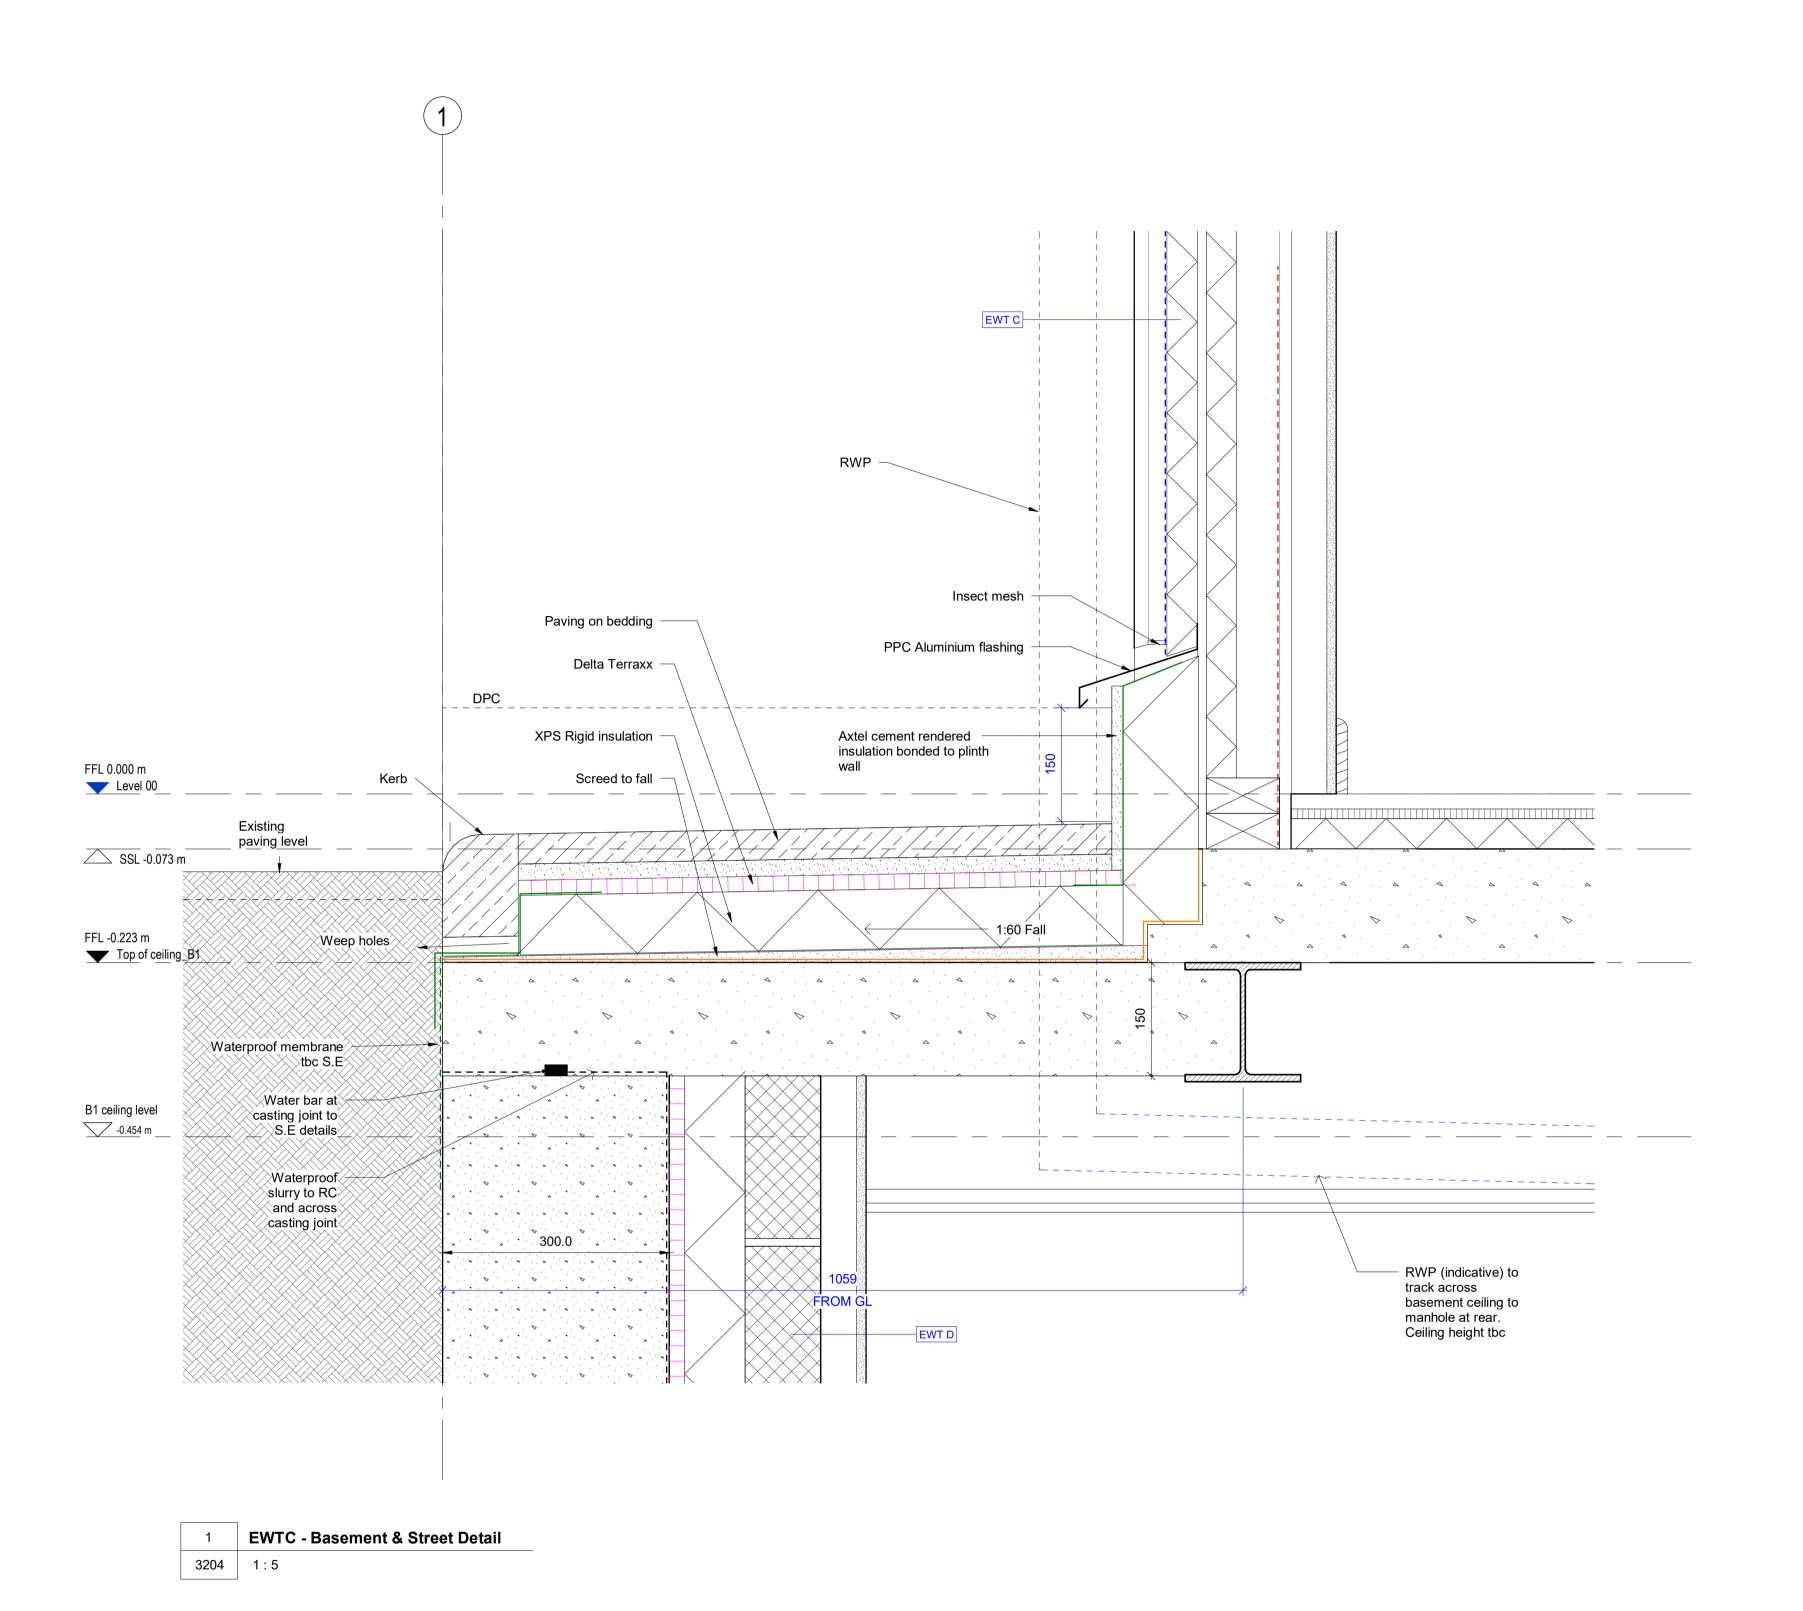

DELTA CAVITY MEMBRANE ----DELTA KOSTER NB1 **DELTA KOSTER 21** Only use figured dimensions from issued PDF drawings (not CAD files), where dimensions do not exist please request from architect. We are happy for you to make use of our drawings as long as the information is not used as the basis of any claim against us if there are any discrepancies between our cad files and dimensions given on the drawings or on any architectural drawing. Please note, that .DWG files are created from Revit so errors may occur during exporting. REV DATE DETAIL DRN CHK 1 09.09.19 Initial Construction Issue NB JW Construction PROJECT TITLE 85 Camden Mews Whitehall Park Timber clad wall details (EWTC) Page 2 SCALE 1:5 09/09/19 MODEL STATUS DRAWN CHECKED NB JW S0