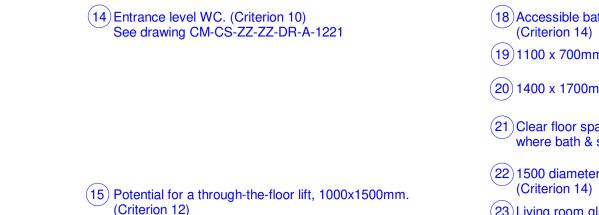

- (16) The width of stair void will allow for future stair with width of 900mm for stair lift. (Criterion 12)

(Criterion 14)

- (21) Clear floor space in bathroom of 1000 x 1000mm

|                                                                                                                                                                                                                                    | not provided on the entrance level<br>of a dwelling, the entrance level<br>should have an accessible WC<br>compartment with potential for a<br>shower to be installed."                                                                                                                  |                                                                                                                                                                                                                                 | ease of access, should be<br>provided in every dwelling on the<br>same storey as a main<br>bedroom."                                                                                                                                                                                                                                                  |  |
|------------------------------------------------------------------------------------------------------------------------------------------------------------------------------------------------------------------------------------|------------------------------------------------------------------------------------------------------------------------------------------------------------------------------------------------------------------------------------------------------------------------------------------|---------------------------------------------------------------------------------------------------------------------------------------------------------------------------------------------------------------------------------|-------------------------------------------------------------------------------------------------------------------------------------------------------------------------------------------------------------------------------------------------------------------------------------------------------------------------------------------------------|--|
| nd 14 for WCs<br>Hallways and Landings<br>ircles of 1500mm diameter are possible in the<br>ing areas.<br>Omm in front of the kitchen units is provided<br>clear zones around 3 sides of the main bed and<br>ary beds are provided. | <b>11 - Bathroom and WC Walls.</b><br>"Walls in all bathrooms and WC compartments should be capable of firm fixing and support for adaptations such as grab rails."                                                                                                                      | -Pattressing will be located in WC and bathroom walls between 300mm and 1800mm from the floor to allow for installation of grab rails                                                                                           | 15 - Window specification.<br>"Windows in the principal living<br>space (typically the living room),<br>should allow people to see out<br>when seated. In addition, at least<br>one opening light in each habitable<br>room should be approachable and<br>usable by a wide range of people<br>including those with restricted<br>movement and reach." |  |
|                                                                                                                                                                                                                                    | 12 - Stair lift / through floor lift.                                                                                                                                                                                                                                                    | <ul> <li>a. The void of the stairs is sufficient to provide future stair lift</li> <li>b. A zone with the potential for a through the floor lift is provided within the dining room up to Bedroom 1, see above plans</li> </ul> |                                                                                                                                                                                                                                                                                                                                                       |  |
|                                                                                                                                                                                                                                    | <ul> <li>"The design within a dwelling of two<br/>or more storeys should incorporate<br/>both:</li> <li>a. Potential for stair life installation,</li> <li>b. A suitable identified space for a<br/>through-the-floor lift from the<br/>entrance level to a storey containing</li> </ul> |                                                                                                                                                                                                                                 | <b>16 - Control, fixtures and fittings</b><br>"Service controls should be within a<br>height band of 450mm to 1200mm<br>from the floor and at least 300mm                                                                                                                                                                                             |  |