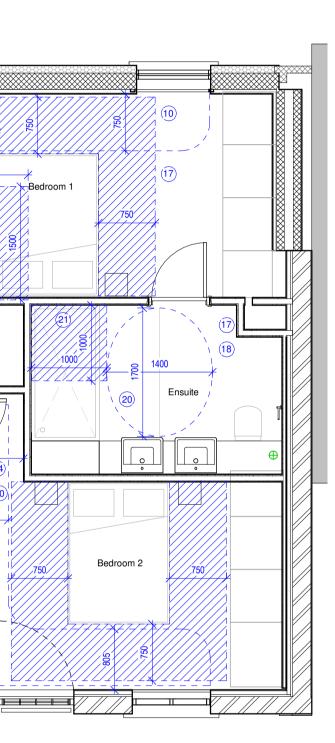

- (16) The width of stair void will allow for future stair with width of 900mm for stair lift. (Criterion 12)

(Criterion 14)

- (21) Clear floor space in bathroom of 1000 x 1000mm

|                                                                                                                                                                                                                                    | not provided on the entrance level<br>of a dwelling, the entrance level<br>should have an accessible WC<br>compartment with potential for a<br>shower to be installed."                                                                                                                  |                                                                                                                                                                                                                                 | ease of access, should be<br>provided in every dwelling on the<br>same storey as a main<br>bedroom."                                                                                                                                                                                                                                                  |  |
|------------------------------------------------------------------------------------------------------------------------------------------------------------------------------------------------------------------------------------|------------------------------------------------------------------------------------------------------------------------------------------------------------------------------------------------------------------------------------------------------------------------------------------|---------------------------------------------------------------------------------------------------------------------------------------------------------------------------------------------------------------------------------|-------------------------------------------------------------------------------------------------------------------------------------------------------------------------------------------------------------------------------------------------------------------------------------------------------------------------------------------------------|--|
| nd 14 for WCs<br>Hallways and Landings<br>ircles of 1500mm diameter are possible in the<br>ing areas.<br>Omm in front of the kitchen units is provided<br>clear zones around 3 sides of the main bed and<br>ary beds are provided. | <b>11 - Bathroom and WC Walls.</b><br>"Walls in all bathrooms and WC compartments should be capable of firm fixing and support for adaptations such as grab rails."                                                                                                                      | -Pattressing will be located in WC and bathroom walls between 300mm and 1800mm from the floor to allow for installation of grab rails                                                                                           | 15 - Window specification.<br>"Windows in the principal living<br>space (typically the living room),<br>should allow people to see out<br>when seated. In addition, at least<br>one opening light in each habitable<br>room should be approachable and<br>usable by a wide range of people<br>including those with restricted<br>movement and reach." |  |
|                                                                                                                                                                                                                                    | 12 - Stair lift / through floor lift.                                                                                                                                                                                                                                                    | <ul> <li>a. The void of the stairs is sufficient to provide future stair lift</li> <li>b. A zone with the potential for a through the floor lift is provided within the dining room up to Bedroom 1, see above plans</li> </ul> |                                                                                                                                                                                                                                                                                                                                                       |  |
|                                                                                                                                                                                                                                    | <ul> <li>"The design within a dwelling of two<br/>or more storeys should incorporate<br/>both:</li> <li>a. Potential for stair life installation,</li> <li>b. A suitable identified space for a<br/>through-the-floor lift from the<br/>entrance level to a storey containing</li> </ul> |                                                                                                                                                                                                                                 | <b>16 - Control, fixtures and fittings</b><br>"Service controls should be within a<br>height band of 450mm to 1200mm<br>from the floor and at least 300mm                                                                                                                                                                                             |  |

(19)1100 x 700mm zone adjacent to bath. (Criterion 14)

(20) 1400 x 1700mm wheelchair turning ellipse. (Criterion 14)

where bath & shower are provided. (Criterion 14) (22) 1500 diameter turning zone overlapping bath.