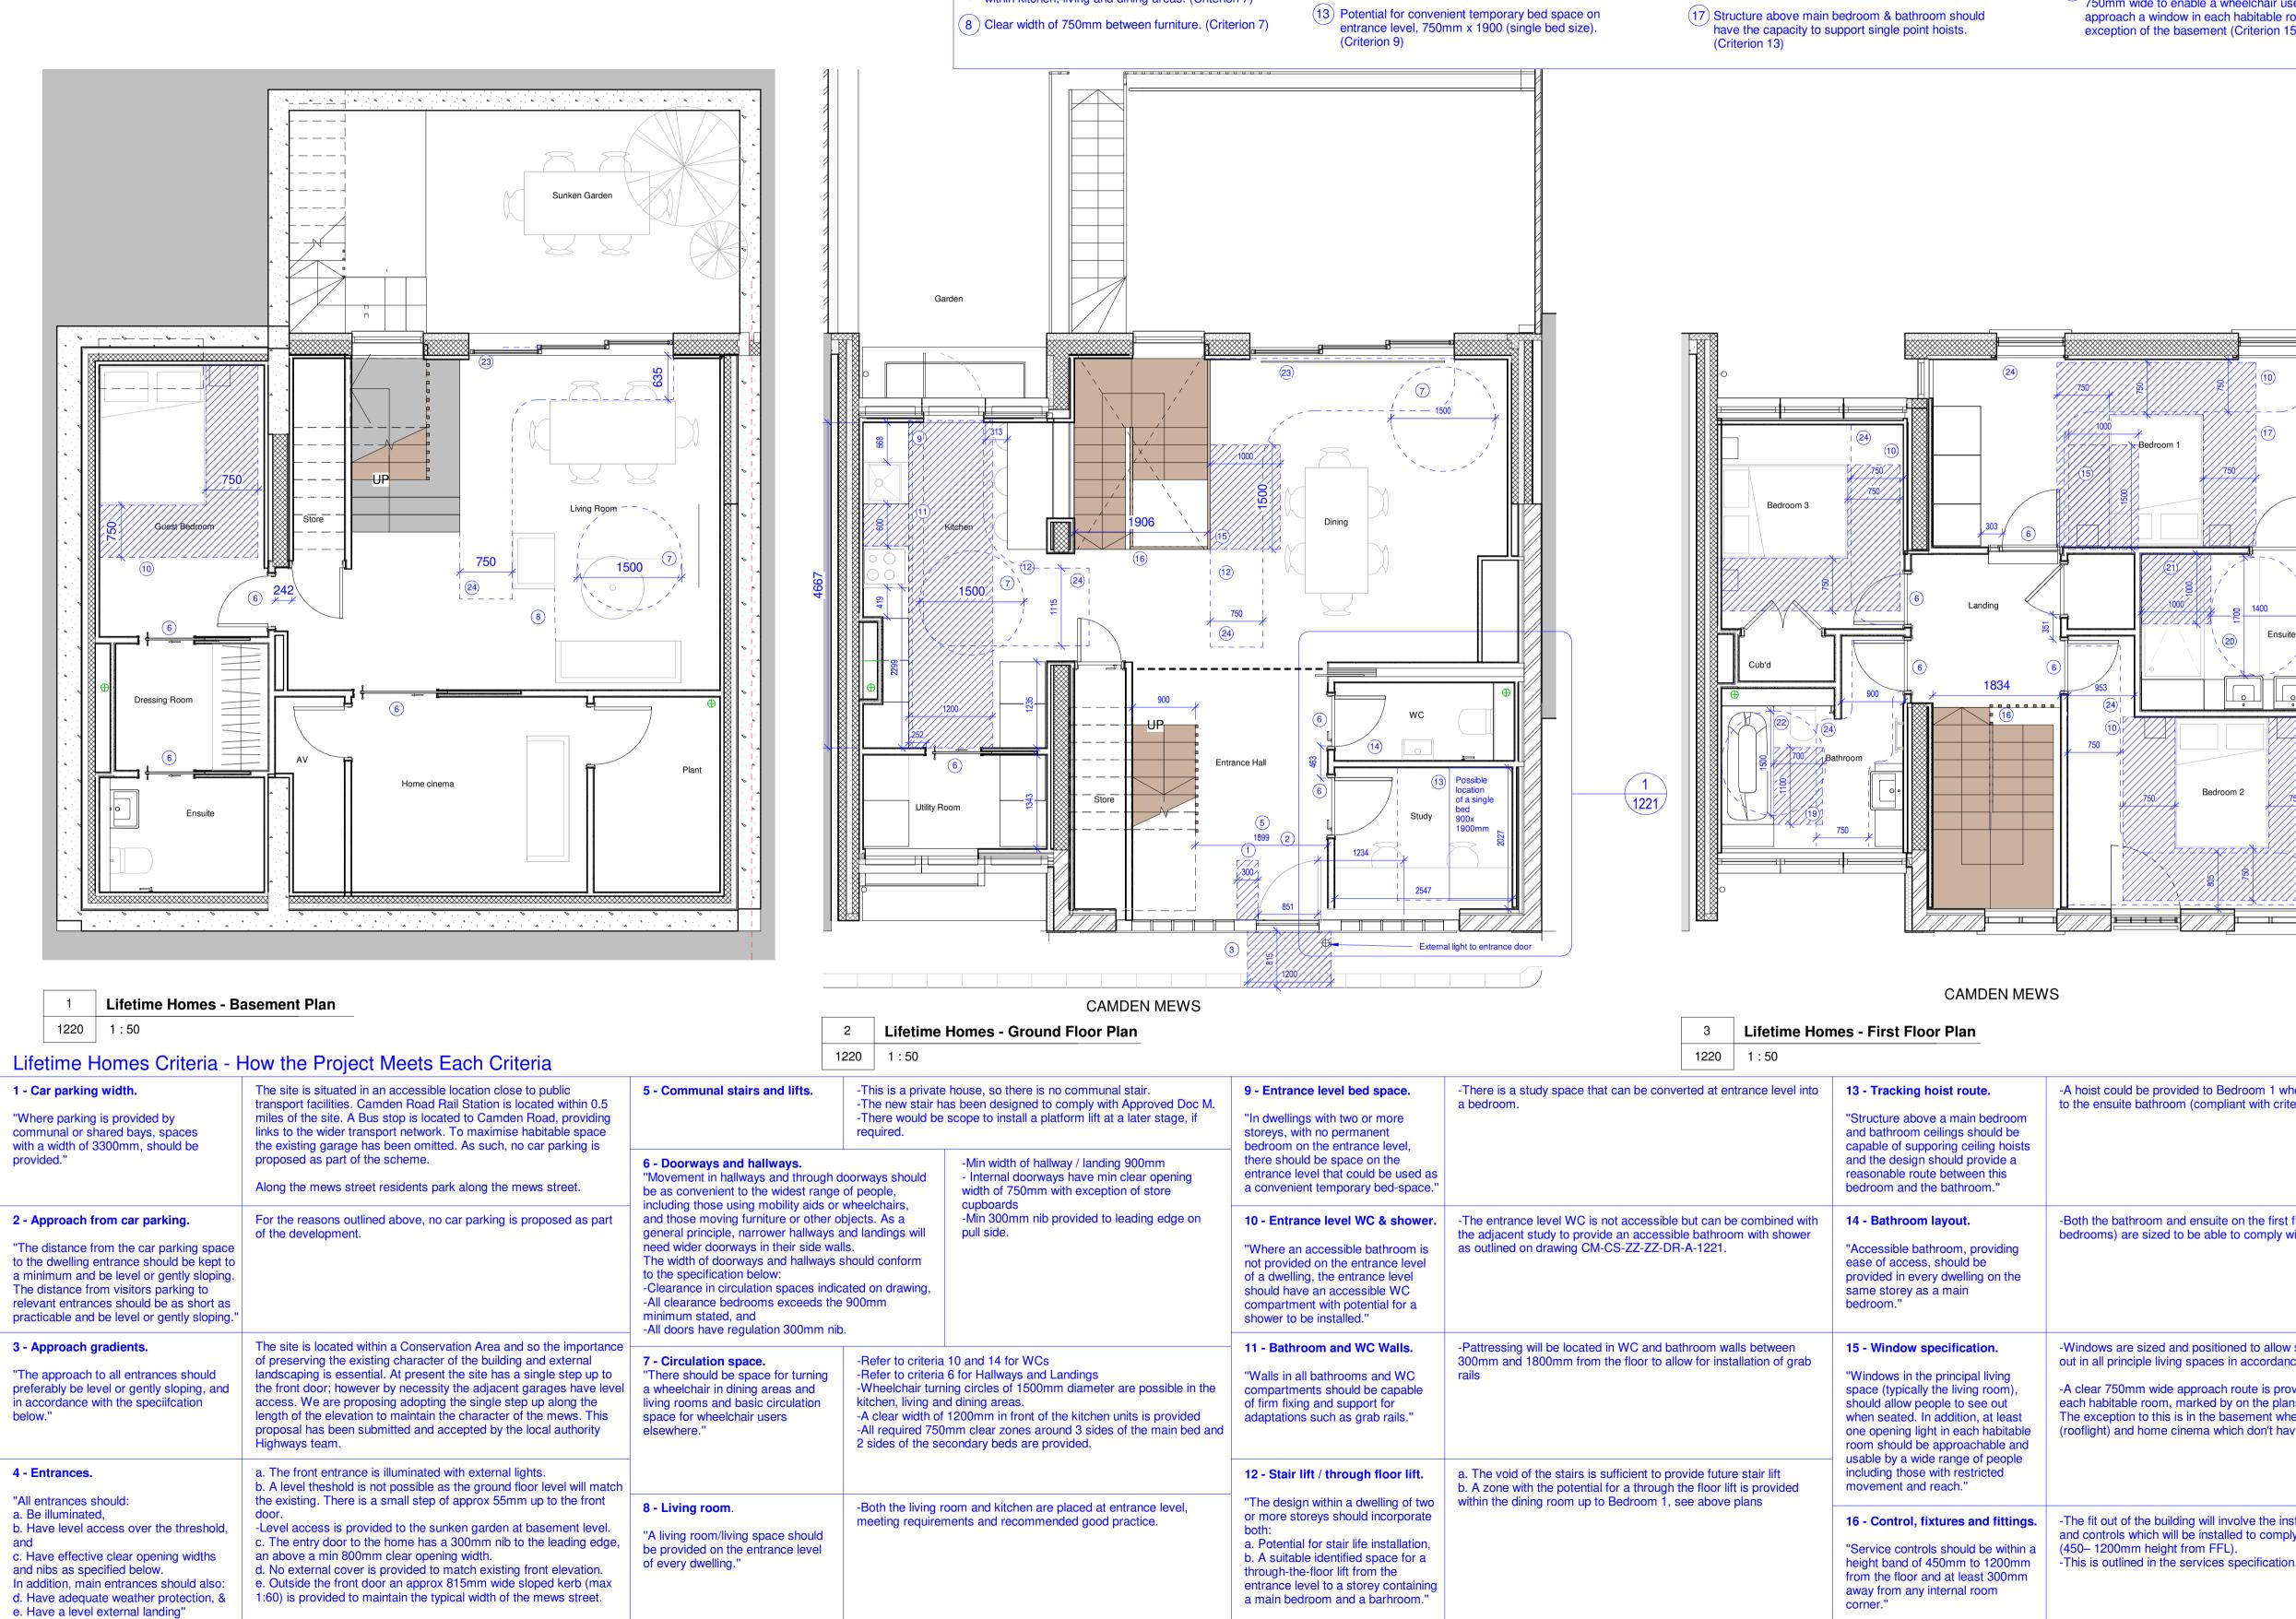

## Lifetime Homes Criteria Legend - refer to plans

- 300mm clear space/nib to leading edge of door. (Criterion 4)
- > Entrance door is above minimum effective clear width of 800mm. (Criterion 4)
- $\sim$  Level external landing 1200 x 815mm due to width of existing mews pavement. (Criterion 4)
- 5 Hallway width (1899mm) is above minimum 900mm. (Criterion 6) Minimum clear opening width 750mm for all internal
- dwelling doorways. (Criterion 6) 1500mm diameter turning circle for wheelchair users
- within kitchen, living and dining areas. (Criterion 7)
- 9 Clear width of 1200mm in front of kitchen units. (Criterion 7)
- (10) Clear width of 750mm around 3 sides of main bedroom (Bedroom 1), 750mm around 1 side and foot of bed to secondary bedrooms. (Criterion 7)
- (11) Continuous 3600mm run of kitchen units uninterrupted by doorways, oven & hob beside minimum 600mm work surface. (Criterion 7)
- (12) A living room / living space should be provided on the entrance level, it is good practice to place kitchen at entrance level. (Criterion 8)

- (16) The width of stair void will allow for future stair with width of 900mm for stair lift. (Criterion 12)

(Criterion 14)

- (21) Clear floor space in bathroom of 1000 x 1000mm

|                                                                                                                                                                                                                                    | not provided on the entrance level<br>of a dwelling, the entrance level<br>should have an accessible WC<br>compartment with potential for a<br>shower to be installed."                                                                                                                  |                                                                                                                                                                                                                                 | ease of access, should be<br>provided in every dwelling on the<br>same storey as a main<br>bedroom."                                                                                                                                                                                                                                                  |  |
|------------------------------------------------------------------------------------------------------------------------------------------------------------------------------------------------------------------------------------|------------------------------------------------------------------------------------------------------------------------------------------------------------------------------------------------------------------------------------------------------------------------------------------|---------------------------------------------------------------------------------------------------------------------------------------------------------------------------------------------------------------------------------|-------------------------------------------------------------------------------------------------------------------------------------------------------------------------------------------------------------------------------------------------------------------------------------------------------------------------------------------------------|--|
| nd 14 for WCs<br>Hallways and Landings<br>ircles of 1500mm diameter are possible in the<br>ing areas.<br>Omm in front of the kitchen units is provided<br>clear zones around 3 sides of the main bed and<br>ary beds are provided. | <b>11 - Bathroom and WC Walls.</b><br>"Walls in all bathrooms and WC compartments should be capable of firm fixing and support for adaptations such as grab rails."                                                                                                                      | -Pattressing will be located in WC and bathroom walls between 300mm and 1800mm from the floor to allow for installation of grab rails                                                                                           | 15 - Window specification.<br>"Windows in the principal living<br>space (typically the living room),<br>should allow people to see out<br>when seated. In addition, at least<br>one opening light in each habitable<br>room should be approachable and<br>usable by a wide range of people<br>including those with restricted<br>movement and reach." |  |
|                                                                                                                                                                                                                                    | 12 - Stair lift / through floor lift.                                                                                                                                                                                                                                                    | <ul> <li>a. The void of the stairs is sufficient to provide future stair lift</li> <li>b. A zone with the potential for a through the floor lift is provided within the dining room up to Bedroom 1, see above plans</li> </ul> |                                                                                                                                                                                                                                                                                                                                                       |  |
|                                                                                                                                                                                                                                    | <ul> <li>"The design within a dwelling of two<br/>or more storeys should incorporate<br/>both:</li> <li>a. Potential for stair life installation,</li> <li>b. A suitable identified space for a<br/>through-the-floor lift from the<br/>entrance level to a storey containing</li> </ul> |                                                                                                                                                                                                                                 | <b>16 - Control, fixtures and fittings</b><br>"Service controls should be within a<br>height band of 450mm to 1200mm<br>from the floor and at least 300mm                                                                                                                                                                                             |  |

(19)1100 x 700mm zone adjacent to bath. (Criterion 14)

(20) 1400 x 1700mm wheelchair turning ellipse. (Criterion 14)

where bath & shower are provided. (Criterion 14) (22) 1500 diameter turning zone overlapping bath.

(23) Living room glazing sills no higher than 800mm above finish floor level. (Criterion 15)

(24) There should be potential for an approach route 750mm wide to enable a wheelchair user to approach a window in each habitable room with the exception of the basement (Criterion 15)

| be provided to Bedroom 1 where there is a clear route bathroom (compliant with criteria 14)                                                                                                     |
|-------------------------------------------------------------------------------------------------------------------------------------------------------------------------------------------------|
| oom and ensuite on the first floor (containing main<br>sized to be able to comply with Criteria 14                                                                                              |
| sized and positioned to allow seated people to see<br>ole living spaces in accordance with criteria 15.                                                                                         |
| n wide approach route is provided to the windows in<br>room, marked by on the plans as point 24.<br>to this is in the basement where the guest bedroom<br>nome cinema which don't have windows. |
| ne building will involve the installation of new switches<br>hich will be installed to comply with the requirements                                                                             |